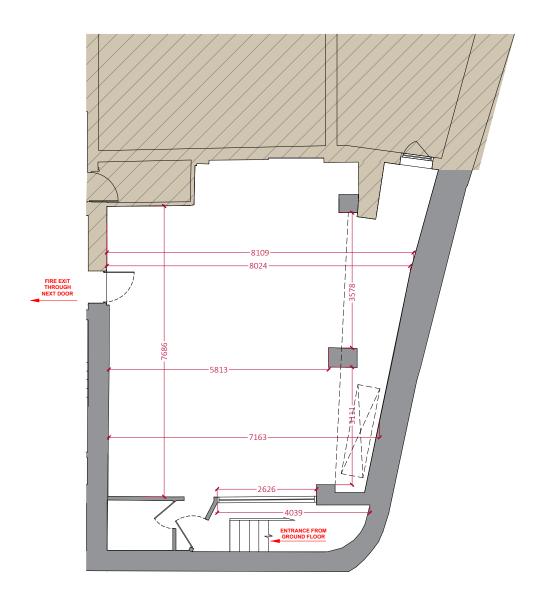

## **EXISTING BASEMENT FLOOR**

SCALE 1:100

CEILING HEIGHT 2300mm TOTAL AREA 74 sqm/ 796 sqft