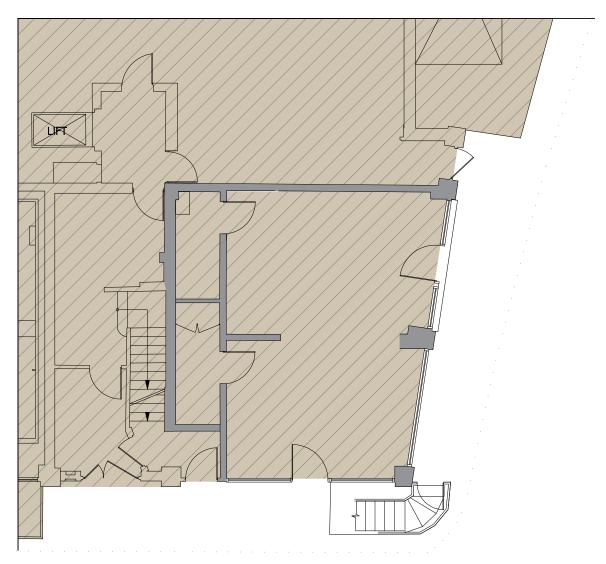

## **EXISTING GROUND FLOOR**

SCALE 1:100

**CEILING HEIGHT 2800mm** TOTAL AREA 48 sqm/ 517 sqft

- The copyright of this drawing is vested in BLACK ELEPHANT ARCHITECTURE STUDIO LTD drawings and it may not be reproduced in whole or part or used for the manufacture of any article without the express permission of the copyright holders.
- 2. Work to figured dimensions only.
- 3. This drawing is to be read in conjunction with all relevant BLACK ELEPHANT ARCHITECTURE STUDIO LTD drawings and specifications.