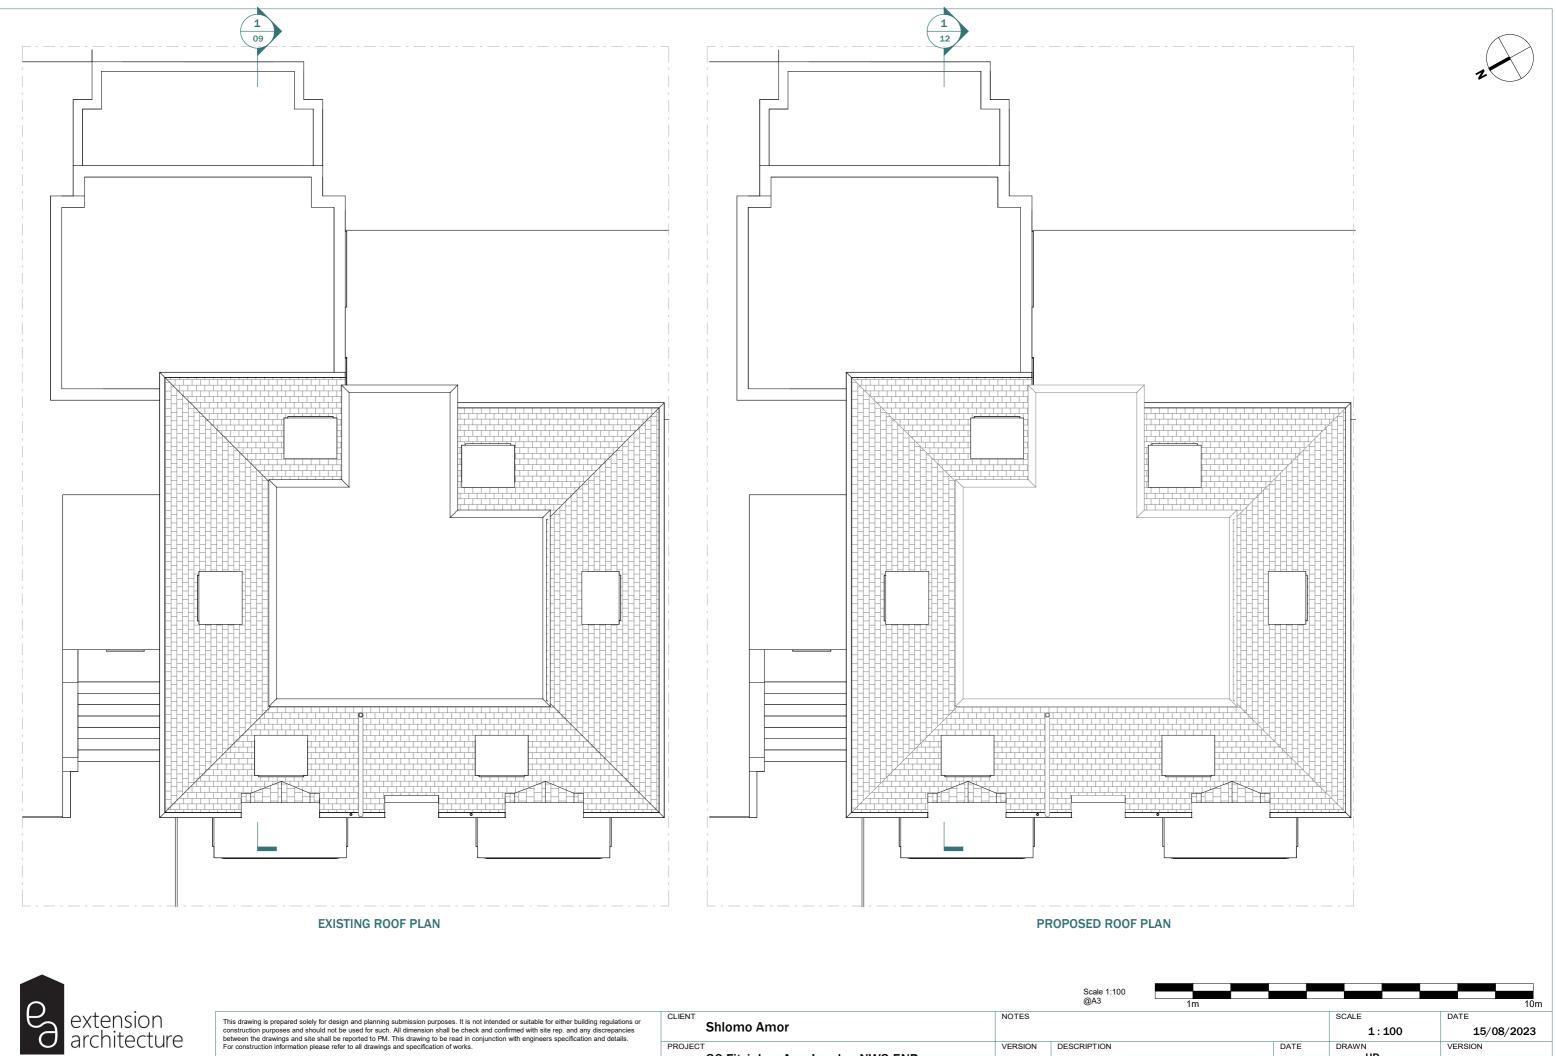

3 River Reach, Gartons Way, Battersea London SW11 3SX Tel (0208) 288 8950 Fax (0871) 918 2798 www.extensionarchitecture.co.uk

| CLIENT  |                                  | NOTES   |             |      | SCALE         | DATE       |
|---------|----------------------------------|---------|-------------|------|---------------|------------|
|         | Shlomo Amor                      |         |             |      | 1:100         | 15/08/2023 |
| PROJECT |                                  | VERSION | DESCRIPTION | DATE | DRAWN         | VERSION    |
|         | 20 Fittighns Ave Landon NW2 END  |         |             |      | HD            |            |
|         | 30 Fitzjohns Ave, London NW3 5NB |         |             |      | IID           |            |
| TITLE   |                                  |         |             |      | SHEET REF. NO |            |
|         | Eviating 9 Dyamasad Doof Dlan    |         |             |      | 4000 DL 00    |            |
|         | Existing & Proposed Roof Plan    |         |             |      | 10DC -PL -02  |            |