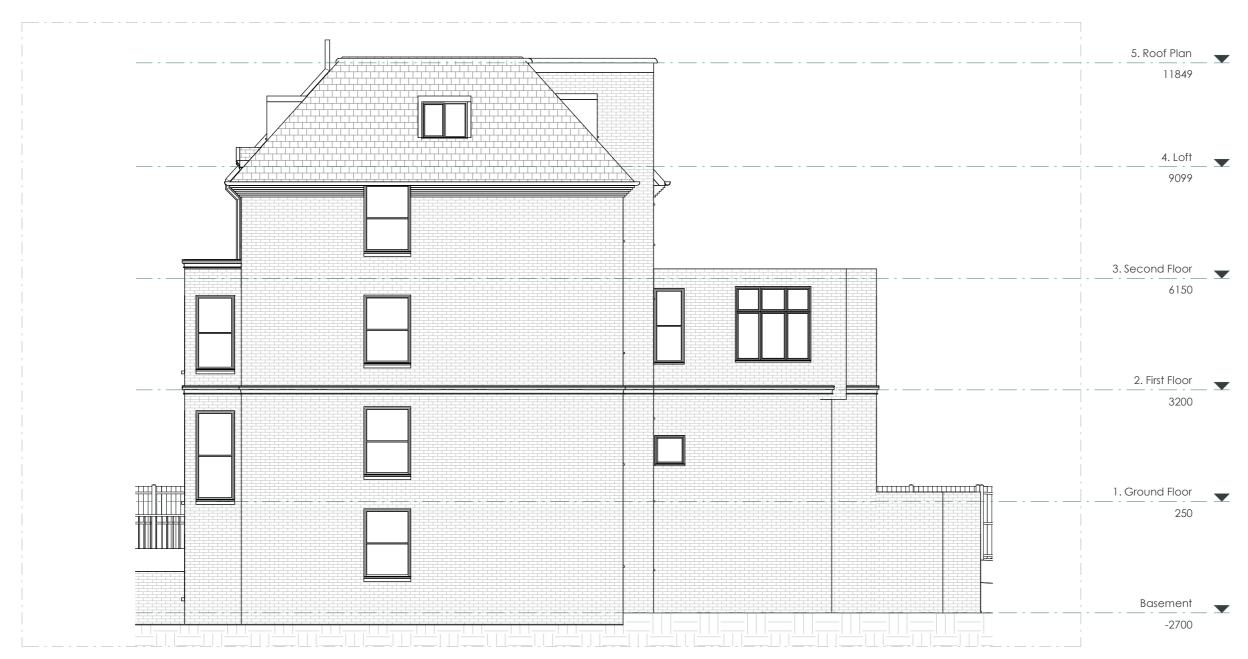

## **EXISTING LEFT ELEVATION**

3 River Reach, Gartons Way, Battersea London SW11 3SX Tel (0208) 288 8950 Fax (0871) 918 2798 www.extensionarchitecture.co.uk This drawing is prepared solely for design and planning submission purposes. It is not intended or suitable for either building regulations or construction purposes and should not be used for such. All dimension shall be check and confirmed with site rep. and any discrepancies between the drawings and site shall be reported to PM. This drawing to be read in conjunction with engineers specification and details. For construction information please refer to all drawings and specification of works.

For any structural steelworks details please refer to structural engineer's drawings & calculations.

|        |                                  |         | @A3         | 1m |      |               | 10m        |
|--------|----------------------------------|---------|-------------|----|------|---------------|------------|
| CLIENT |                                  | NOTES   |             |    |      | SCALE         | DATE       |
|        | Shlomo Amor                      |         |             |    |      | 1:100         | 15/08/2023 |
| PROJEC | Т                                | VERSION | DESCRIPTION |    | DATE | DRAWN         | VERSION    |
|        | 30 Fitzjohns Ave, London NW3 5NB |         |             |    |      | HD            |            |
| TITLE  |                                  |         |             |    |      | SHEET REF. NO |            |
|        | Existing Left Elevation          |         |             |    |      | 10DC -PL -05  |            |