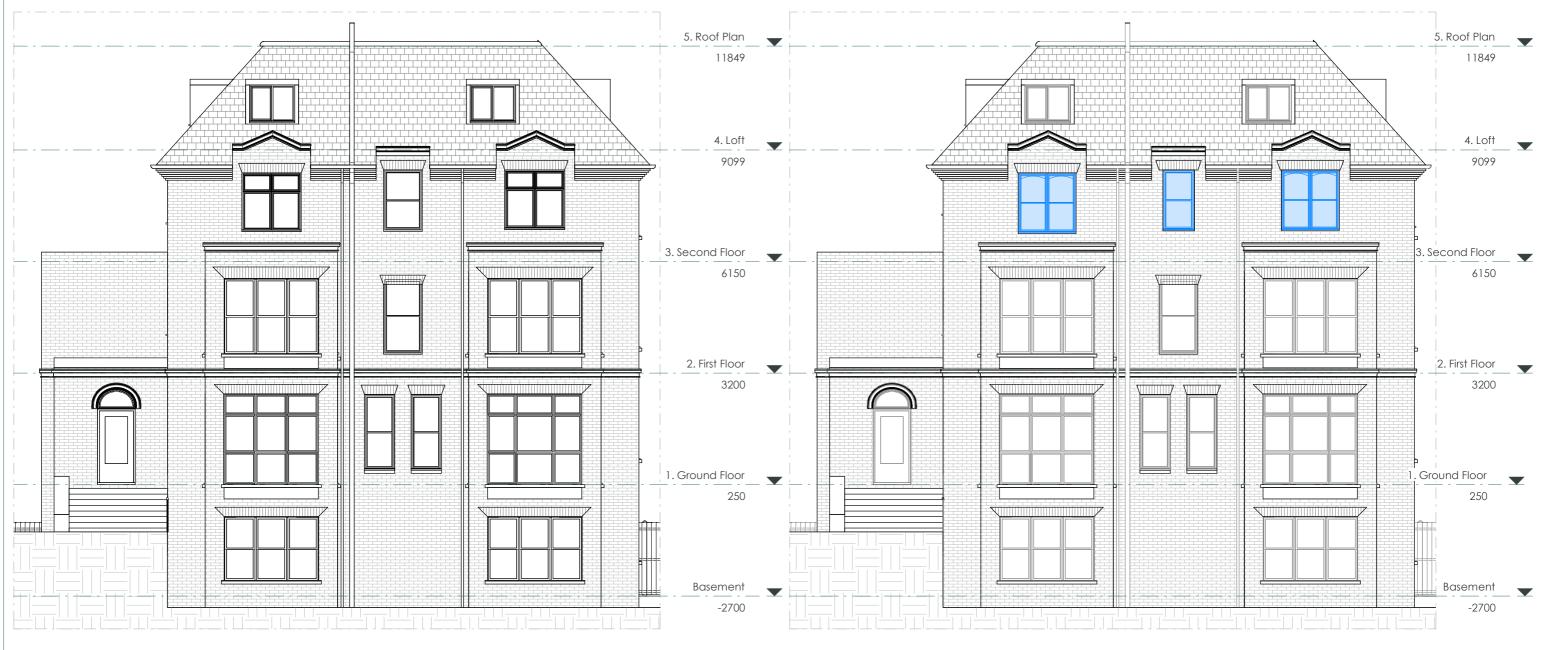

EXISTING FRONT ELEVATION PROPOSED FRONT ELEVATION

3 River Reach, Gartons Way, Battersea London SW11 3SX Tel (0208) 288 8950 Fax (0871) 918 2798 www.extensionarchitecture.co.uk This drawing is prepared solely for design and planning submission purposes. It is not intended or suitable for either building regulations or construction purposes and should not be used for such. All dimension shall be check and confirmed with site rep. and any discrepancies between the drawings and site shall be reported to PM. This drawing to be read in conjunction with engineers specification and details. For construction information please refer to all drawings and specification of works.

For any structural steelworks details please refer to structural engineer's drawings & calculations.

|                        |               |         | @A3         | 1m |      |               | 10m        |
|------------------------|---------------|---------|-------------|----|------|---------------|------------|
| Shlomo Amor            |               | NOTES   |             |    |      | SCALE 1.100   | DATE       |
|                        |               |         |             |    |      | 1:100         | 15/08/2023 |
| PROJECT                |               | VERSION | DESCRIPTION |    | DATE | DRAWN         | VERSION    |
| 30 Fitzjohns Ave, Lond | on NW3 5NB    |         |             |    |      | HD            |            |
| TITLE                  |               |         |             |    |      | SHEET REF. NO | '          |
| Existing & Proposed Fr | ont Elevation |         |             |    |      | 10DC -PL -03  |            |