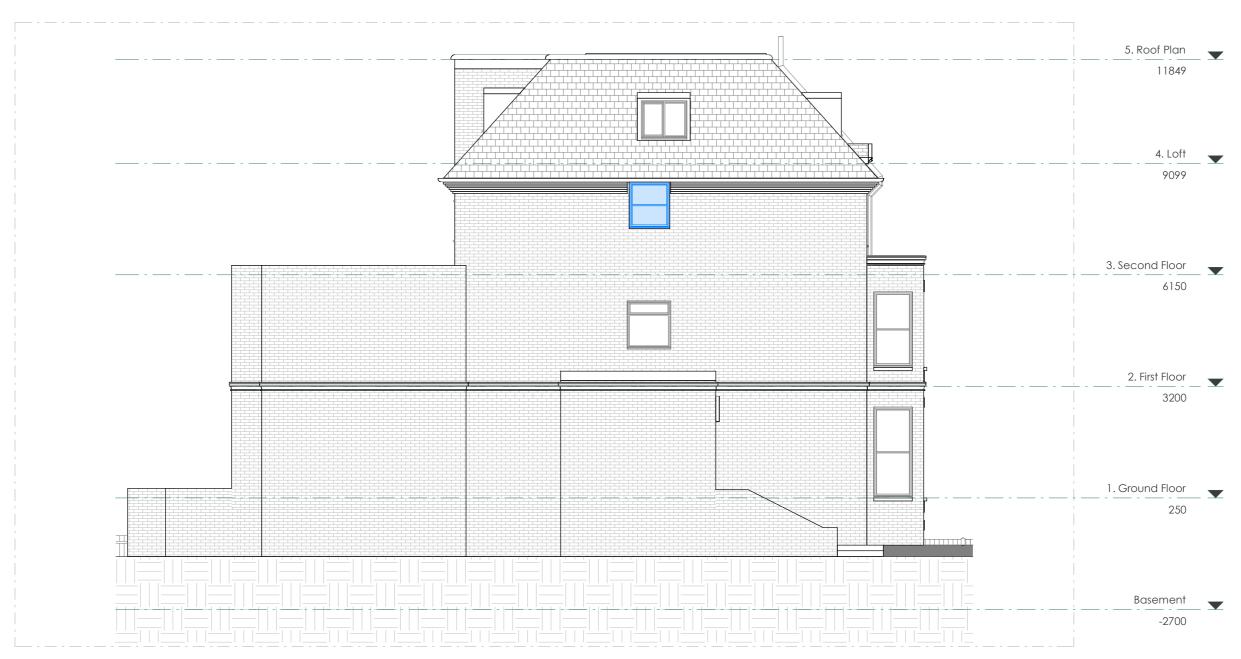

PROPOSED RIGHT ELEVATION

3 River Reach, Gartons Way, Battersea London SW11 3SX Tel (0208) 288 8950 Fax (0871) 918 2798 www.extensionarchitecture.co.uk This drawing is prepared solely for design and planning submission purposes. It is not intended or suitable for either building regulations or construction purposes and should not be used for such. All dimension shall be check and confirmed with site rep. and any discrepancies between the drawings and site shall be reported to PM. This drawing to be read in conjunction with engineers specification and details. For construction information please refer to all drawings and specification of works.

For any structural steelworks details please refer to structural engineer's drawings & calculations.

|        |                                  |         | @A3         | 1m |      |               | 10m        |
|--------|----------------------------------|---------|-------------|----|------|---------------|------------|
| CLIENT |                                  | NOTES   |             |    |      | SCALE         | DATE       |
|        | Shlomo Amor                      |         |             |    |      | 1:100         | 15/08/2023 |
| PROJEC | Т                                | VERSION | DESCRIPTION |    | DATE | DRAWN         | VERSION    |
|        | 30 Fitzjohns Ave, London NW3 5NB |         |             |    |      | HD            |            |
| TITLE  |                                  |         |             |    |      | SHEET REF. NO |            |
|        | Proposed Right Elevation         |         |             |    |      | 10DC -PL -08  |            |