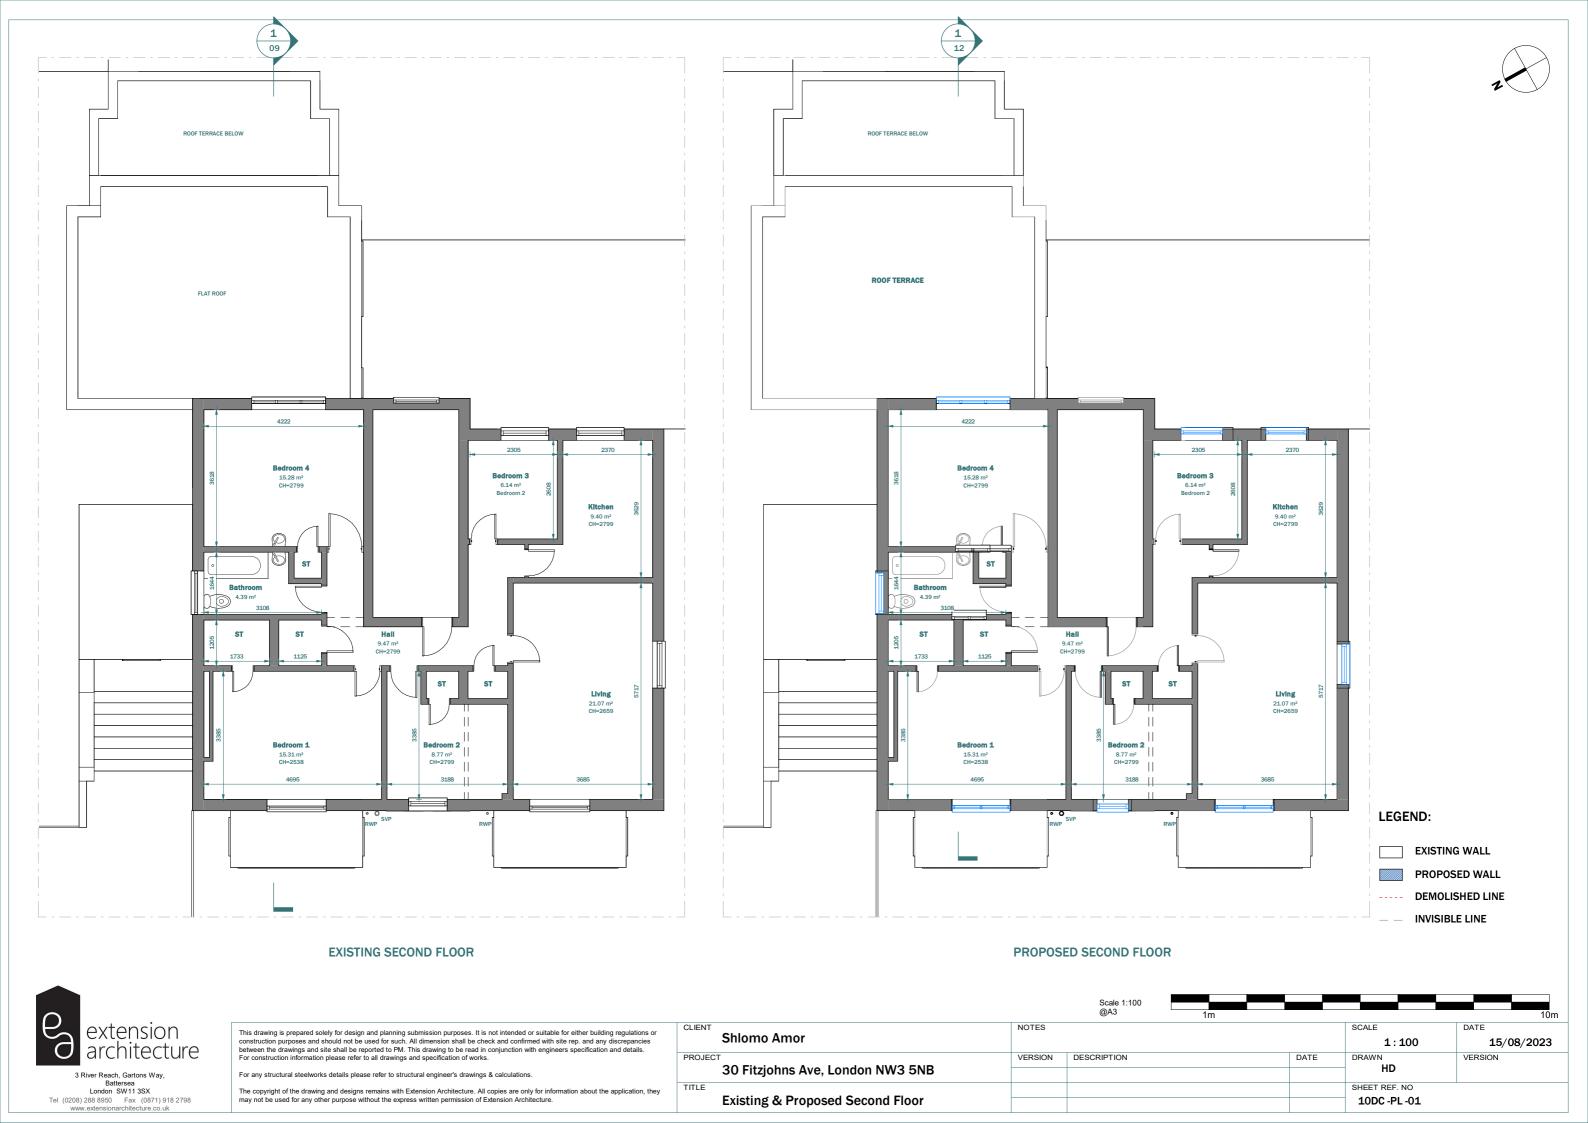

3 River Reach, Gartons Way, Battersea London SW11 3SX Tel (0208) 288 8950 Fax (0871) 918 2798 www.extensionarchitecture.co.uk

| CLIENT  |                                  | NOTES   |             |      | SCALE         | DATE       |
|---------|----------------------------------|---------|-------------|------|---------------|------------|
|         | Shlomo Amor                      |         |             |      | 1:100         | 15/08/2023 |
| PROJECT |                                  | VERSION | DESCRIPTION | DATE | DRAWN         | VERSION    |
|         | 20 Fittighns Ave Landon NW2 END  |         |             |      | HD            |            |
|         | 30 Fitzjohns Ave, London NW3 5NB |         |             |      | IID           |            |
| TITLE   |                                  |         |             |      | SHEET REF. NO |            |
|         | Eviating 9 Dyamasad Doof Dlan    |         |             |      | 4000 DL 00    |            |
|         | Existing & Proposed Roof Plan    |         |             |      | 10DC -PL -02  |            |