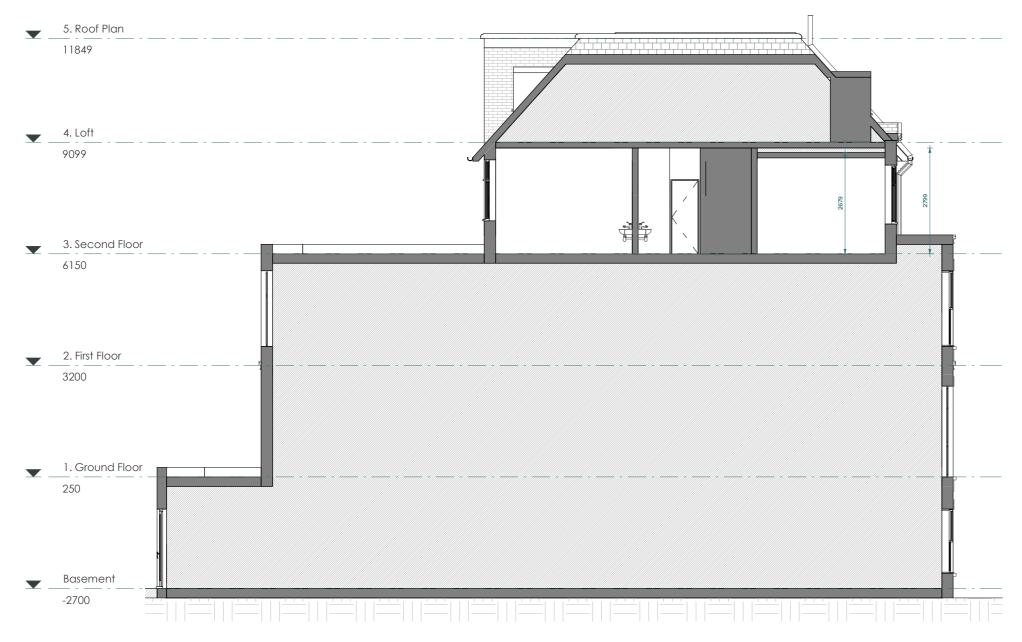

**EXISTING SECTION A - A** 

3 River Reach, Gartons Way, Battersea London SW11 3SX Tel (0208) 288 8950 Fax (0871) 918 2798 www.extensionarchitecture.co.uk This drawing is prepared solely for design and planning submission purposes. It is not intended or suitable for either building regulations or construction purposes and should not be used for such. All dimension shall be check and confirmed with site rep. and any discrepancies between the drawings and site shall be reported to PM. This drawing to be read in conjunction with engineers specification and details. For construction information please refer to all drawings and specification of works.

For any structural steelworks details please refer to structural engineer's drawings & calculations.

|                                  |         | @A3         | 1m |      |               | 10m        |
|----------------------------------|---------|-------------|----|------|---------------|------------|
| CLIENT Chlama Amazz              | NOTES   |             |    |      | SCALE         | DATE       |
| Shlomo Amor                      |         |             |    |      | 1:100         | 15/08/2023 |
| PROJECT                          | VERSION | DESCRIPTION |    | DATE | DRAWN         | VERSION    |
| 30 Fitzjohns Ave, London NW3 5NB |         |             |    |      | HD            |            |
| TITLE                            |         |             |    |      | SHEET REF. NO |            |
| Existing Section A-A             |         |             |    |      | 10DC -PL -09  |            |