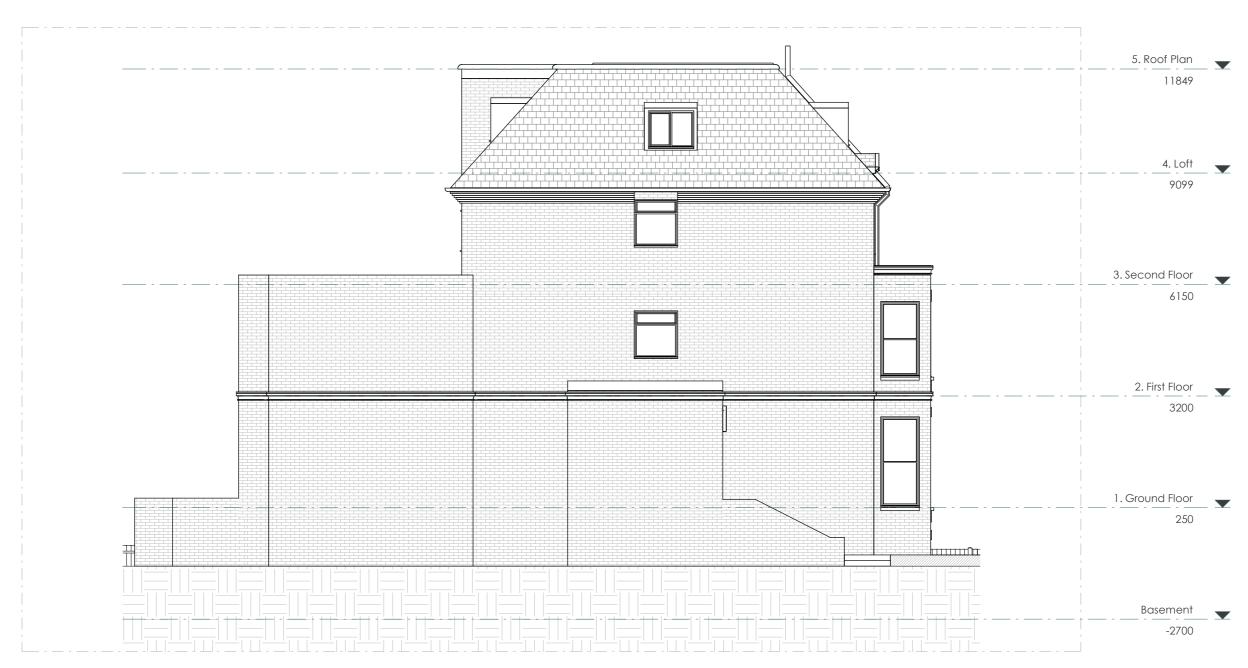

EXISTING RIGHT ELEVATION

3 River Reach, Gartons Way, Battersea London SW11 3SX Tel (0208) 288 8950 Fax (0871) 918 2798 www.extensionarchitecture.co.uk This drawing is prepared solely for design and planning submission purposes. It is not intended or suitable for either building regulations or construction purposes and should not be used for such. All dimension shall be check and confirmed with site rep. and any discrepancies between the drawings and site shall be reported to PM. This drawing to be read in conjunction with engineers specification and details. For construction information please refer to all drawings and specification of works.

For any structural steelworks details please refer to structural engineer's drawings & calculations.

|        |                                  |         | @A3         | 1m |      |               | 10m        |
|--------|----------------------------------|---------|-------------|----|------|---------------|------------|
| CLIENT | Shlomo Amor                      | NOTES   |             |    |      | SCALE         | DATE       |
|        | Sillottio Attior                 |         |             |    |      | 1:100         | 15/08/2023 |
| PROJEC |                                  | VERSION | DESCRIPTION |    | DATE | DRAWN         | VERSION    |
|        | 30 Fitzjohns Ave, London NW3 5NB |         |             |    |      | HD            |            |
| TITLE  |                                  |         |             |    |      | SHEET REF. NO |            |
|        | Existing Right Elevation         |         |             |    |      | 10DC -PL -07  |            |