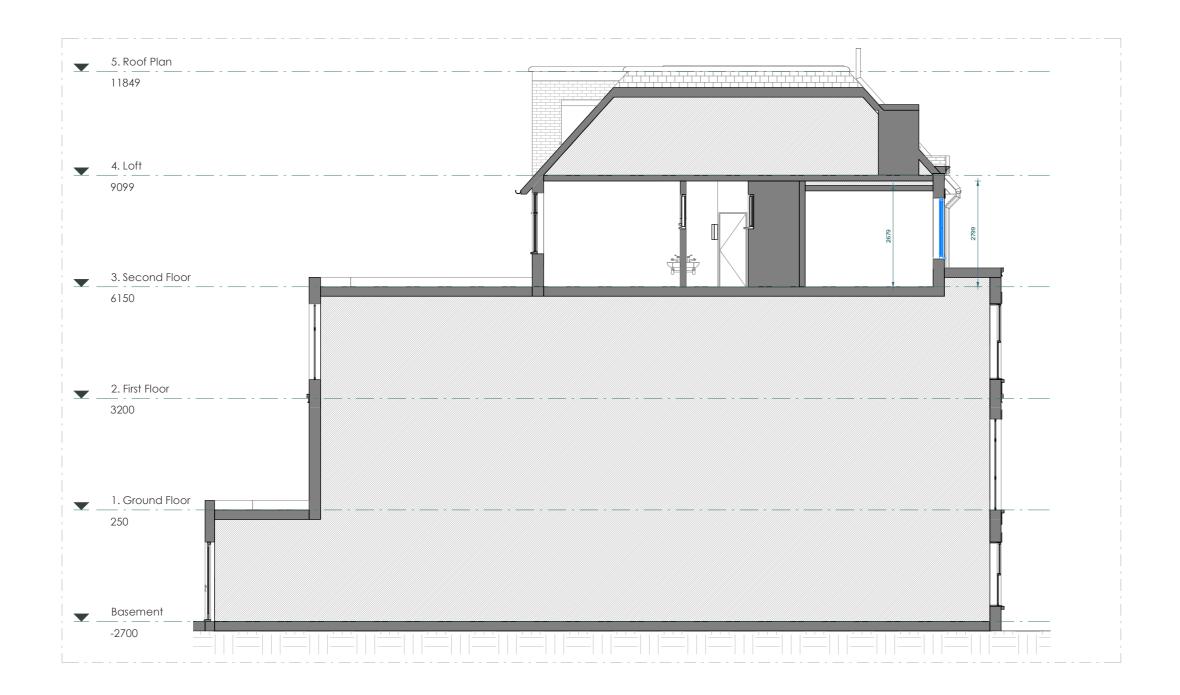

**EXISTING SECTION A - A** 

3 River Reach, Gartons Way, Battersea London SW11 3SX Tel (0208) 288 8950 Fax (0871) 918 2798 www.extensionarchitecture.co.uk This drawing is prepared solely for design and planning submission purposes. It is not intended or suitable for either building regulations or construction purposes and should not be used for such. All dimension shall be check and confirmed with site rep. and any discrepancies between the drawings and site shall be reported to PM. This drawing to be read in conjunction with engineers specification and details. For construction information please refer to all drawings and specification of works.

For any structural steelworks details please refer to structural engineer's drawings & calculations.

|                                  |         | @A3         | 1m |      |               | 10m        |
|----------------------------------|---------|-------------|----|------|---------------|------------|
| CLIENT Chlama Amazz              | NOTES   |             |    |      | SCALE         | DATE       |
| Shlomo Amor                      |         |             |    |      | 1:100         | 15/08/2023 |
| PROJECT                          | VERSION | DESCRIPTION |    | DATE | DRAWN         | VERSION    |
| 30 Fitzjohns Ave, London NW3 5NB |         |             |    |      | HD            |            |
| TITLE                            |         |             |    |      | SHEET REF. NO |            |
| Existing Section A-A             |         |             |    |      | 10DC -PL -09  |            |