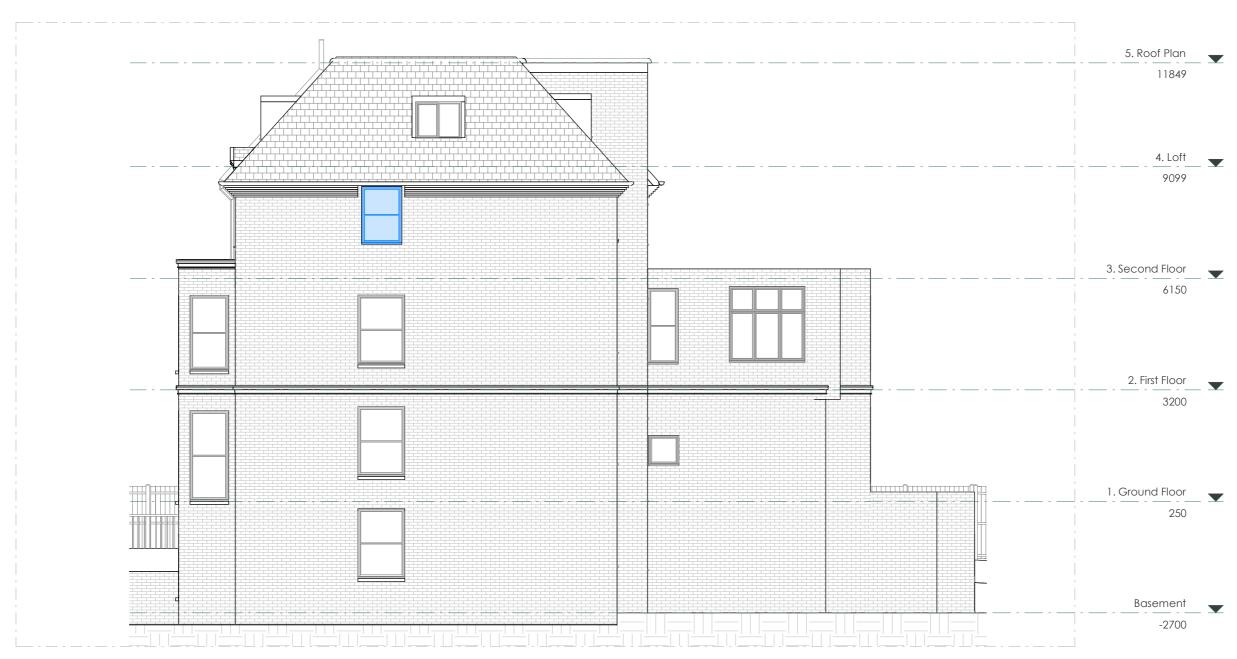

PROPOSED LEFT ELEVATION

This drawing is prepared solely for design and planning submission purposes. It is not intended or suitable for either building regulations or construction purposes and should not be used for such. All dimension shall be check and confirmed with site rep. and any discrepancies between the drawings and site shall be reported to PM. This drawing to be read in conjunction with engineers specification and details. For construction information please refer to all drawings and specification of works.

For any structural steelworks details please refer to structural engineer's drawings & calculations.

|                                  |         | Scale 1:100 |    |      |               |            |
|----------------------------------|---------|-------------|----|------|---------------|------------|
|                                  |         | @A3         | 1m |      |               | 10m        |
| CLIENT                           | NOTES   |             |    |      | SCALE         | DATE       |
| Shlomo Amor                      |         |             |    |      | 1:100         | 15/08/2023 |
| PROJECT                          | VERSION | DESCRIPTION |    | DATE | DRAWN         | VERSION    |
| 30 Fitzjohns Ave, London NW3 5NB |         |             |    |      | HD            |            |
| TITLE                            |         |             |    |      | SHEET REF. NO |            |
| Proposed Left Elevation          |         |             |    |      | 10DC -PL -06  |            |