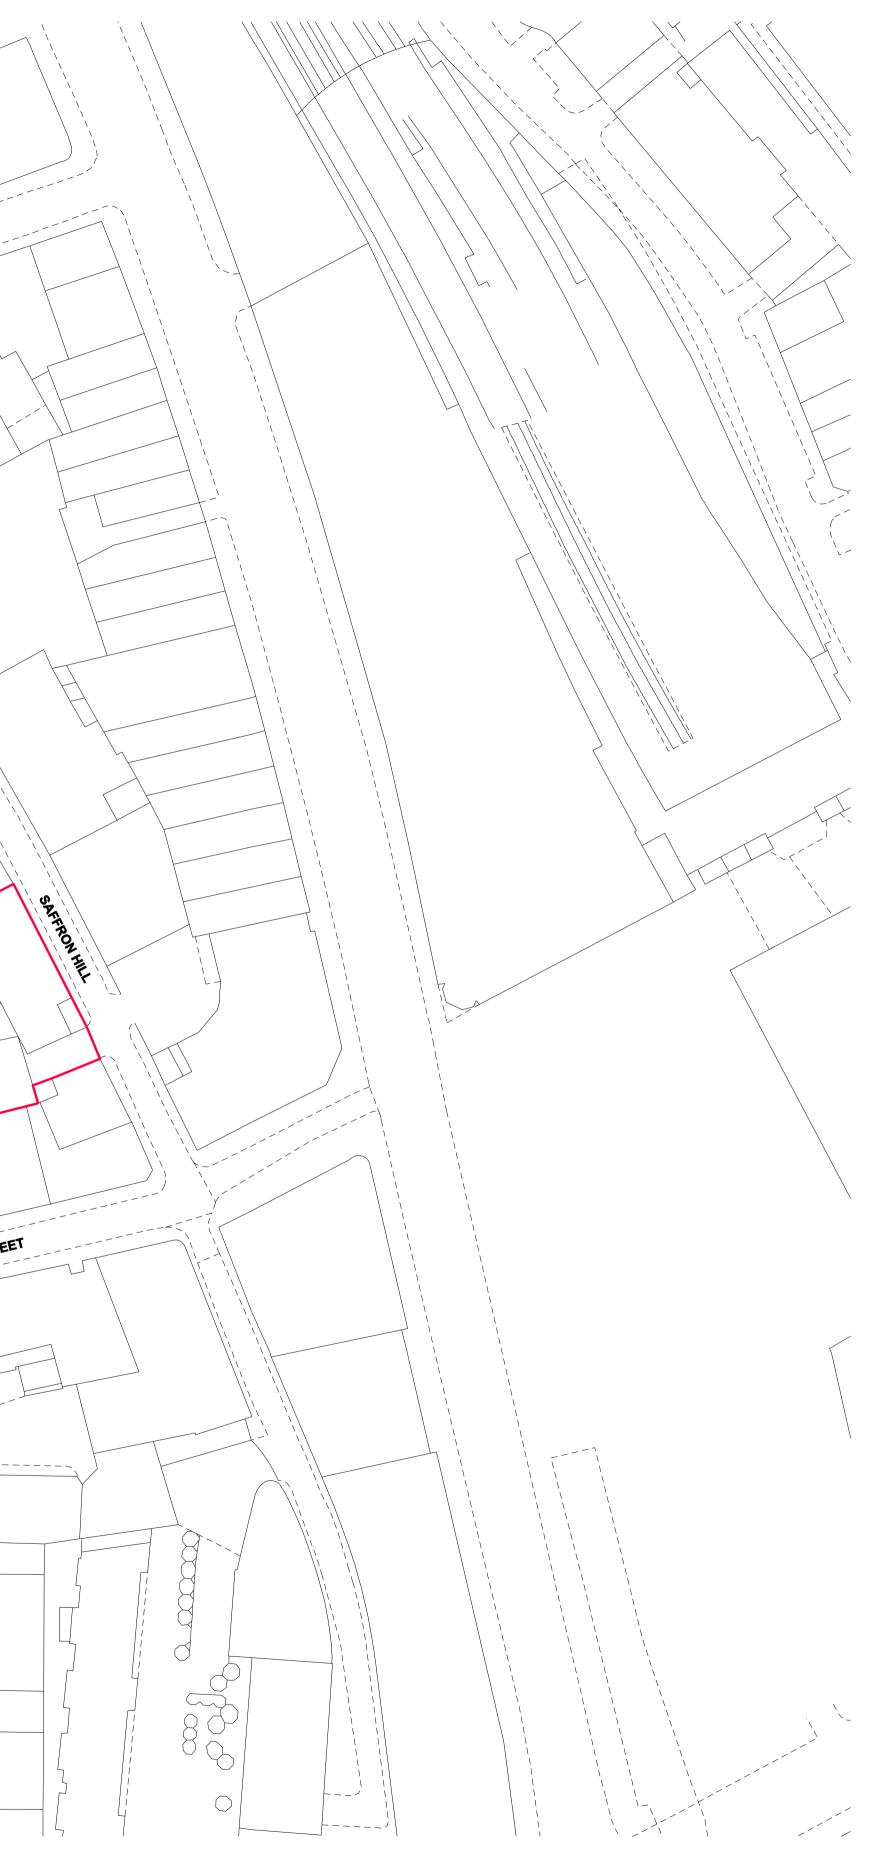

BOUNDRY LINE REV. DATE DESCRIPTION - 19.10.2023 ISSUED FOR PLANNING JOB NO: 22-005 SCALE: 1:1250 @ A3 STAGE: PLANNING

62.5M

SAFFRON HOUSE

P010/-

SITE LOCATION PLAN

DRAWING NAME:

PROJECT NAME:

DRAWING NO: