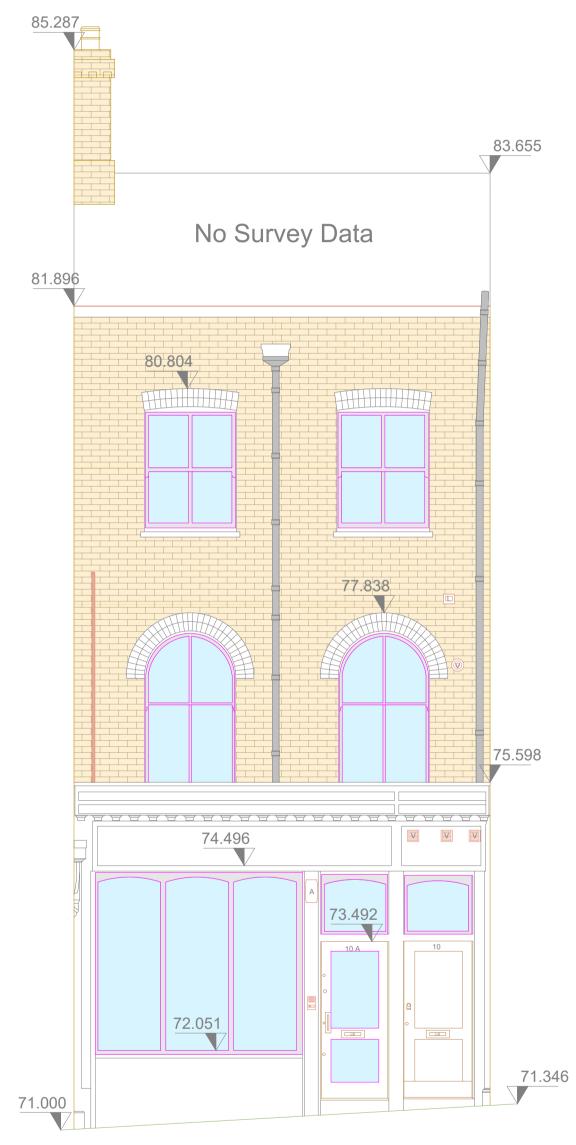

## Existing East Elevation





## **Proposed East Elevation**



Datum 69.000

|                                                                  |                                                                                   |                                                             |                                                | JR<br>REN                                                                            |
|------------------------------------------------------------------|-----------------------------------------------------------------------------------|-------------------------------------------------------------|------------------------------------------------|--------------------------------------------------------------------------------------|
| Elevati