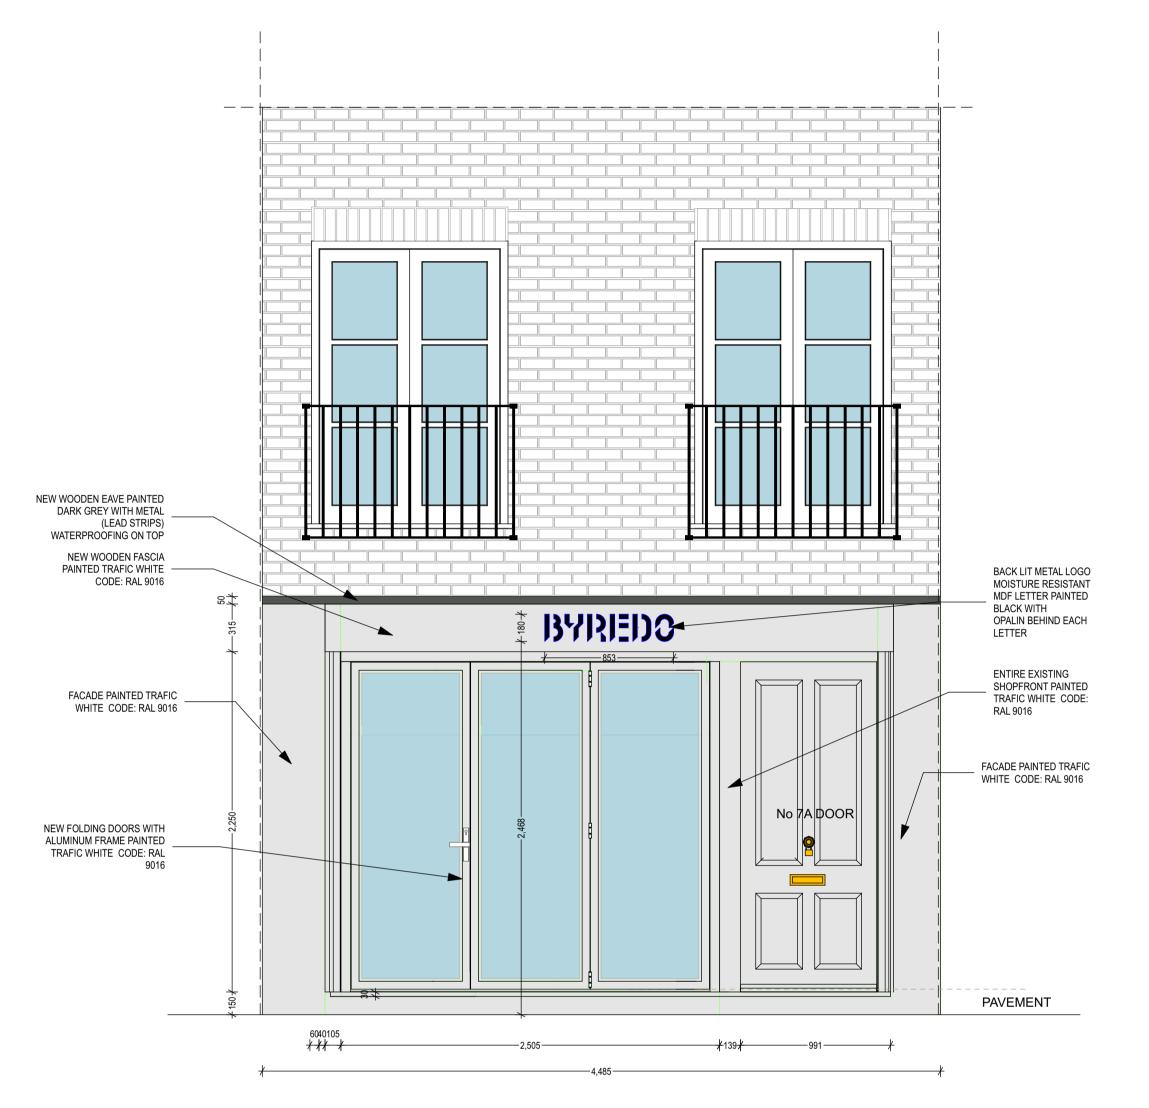

NOTE: MEASUREMENTS TO BE VERIFIED ON-SITE. IF ANY DISCREPANCIES ARE FOUND PLEASE, IMMEDIATELY, INFORM THE LOCAL ARCHITECT.

Neal's Yard Elevation scale 1:25 @A1 - 1:50 @A3

Neal's Yard Section A-A scale 1:25 @A1 - 1:50 @A3