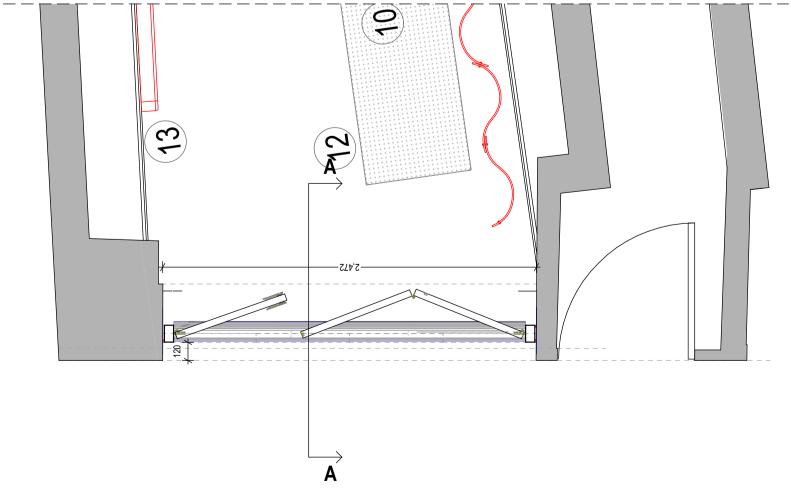

Neal's Yard Shopfront Ground Floor Plan scale 1:25 @A1 - 1:50 @A3

Scale:

Scale:
0 0.5 1 1.5 2 m