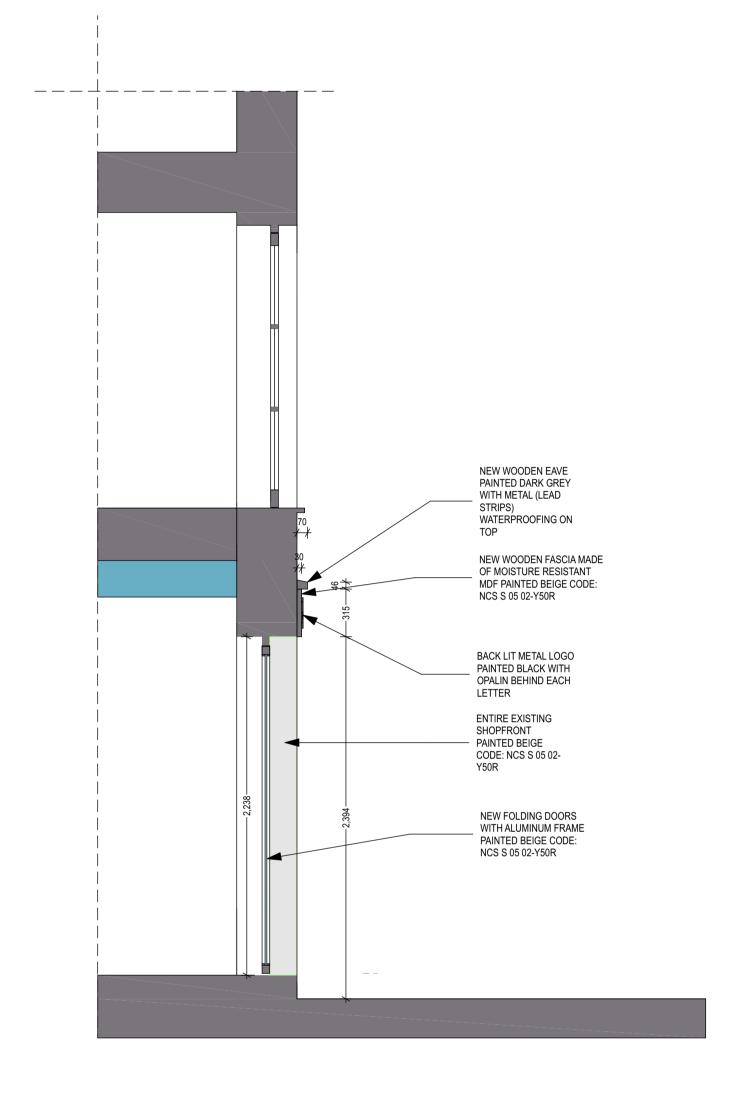

NOTE: MEASUREMENTS TO BE VERIFIED ON-SITE. IF ANY DISCREPANCIES ARE FOUND PLEASE, IMMEDIATELY, INFORM THE LOCAL ARCHITECT.

Neal's Yard Elevation scale 1:25 @A1 - 1:50 @A3

Neal's Yard Section A-A scale 1:25 @A1 - 1:50 @A3