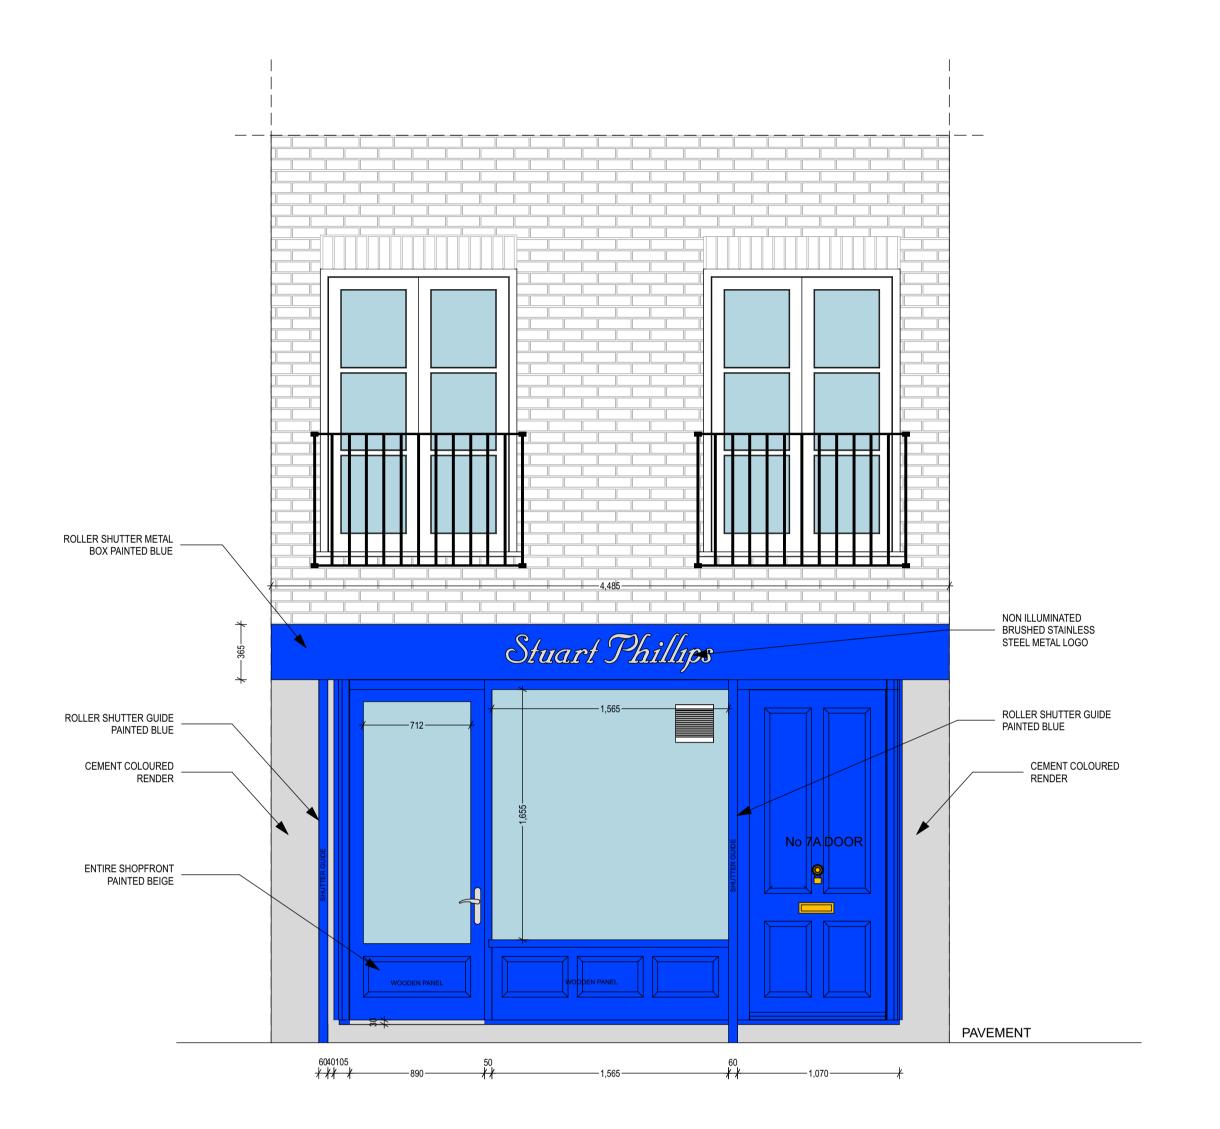

NOTE: MEASUREMENTS TO BE VERIFIED ON-SITE. IF ANY DISCREPANCIES ARE FOUND PLEASE, IMMEDIATELY, INFORM THE LOCAL ARCHITECT.

Neal's Yard Elevation
scale 1:25 @A1 - 1:50 @A3
scale 1:25 @A3

\_\_\_\_\_\_\_

ROLLER SHUTTER METAL

NON ILLUMINATED

- BRUSHED STAINLESS STEEL METAL LOGO

ROLLER SHUTTER GUIDE

PAINTED BLUE

Neal's Yard Shopfront Ground Floor Plan scale 1:25 @A1 - 1:50 @A3

 Notes:

All copyrights retained.

All information remains the property of Gregori\_Chiarotti Projects Ltd. and may not be used for any purpose whatsoever, or reproduced through any medium without the written consent of Gregori\_Chiarotti Projects Ltd. No responsibility is accepted for unauthorised use.