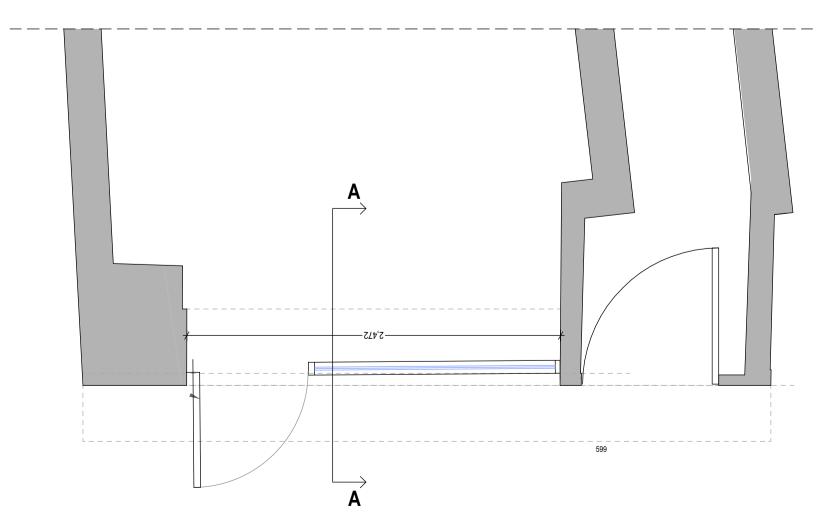

NON ILLUMINATED

- BRUSHED STAINLESS STEEL METAL LOGO

ROLLER SHUTTER GUIDE

PAINTED BLUE

Neal's Yard Shopfront Ground Floor Plan scale 1:25 @A1 - 1:50 @A3

 Notes:

All copyrights retained.

All information remains the property of Gregori\_Chiarotti Projects Ltd. and may not be used for any purpose whatsoever, or reproduced through any medium without the written consent of Gregori\_Chiarotti Projects Ltd. No responsibility is accepted for unauthorised use.