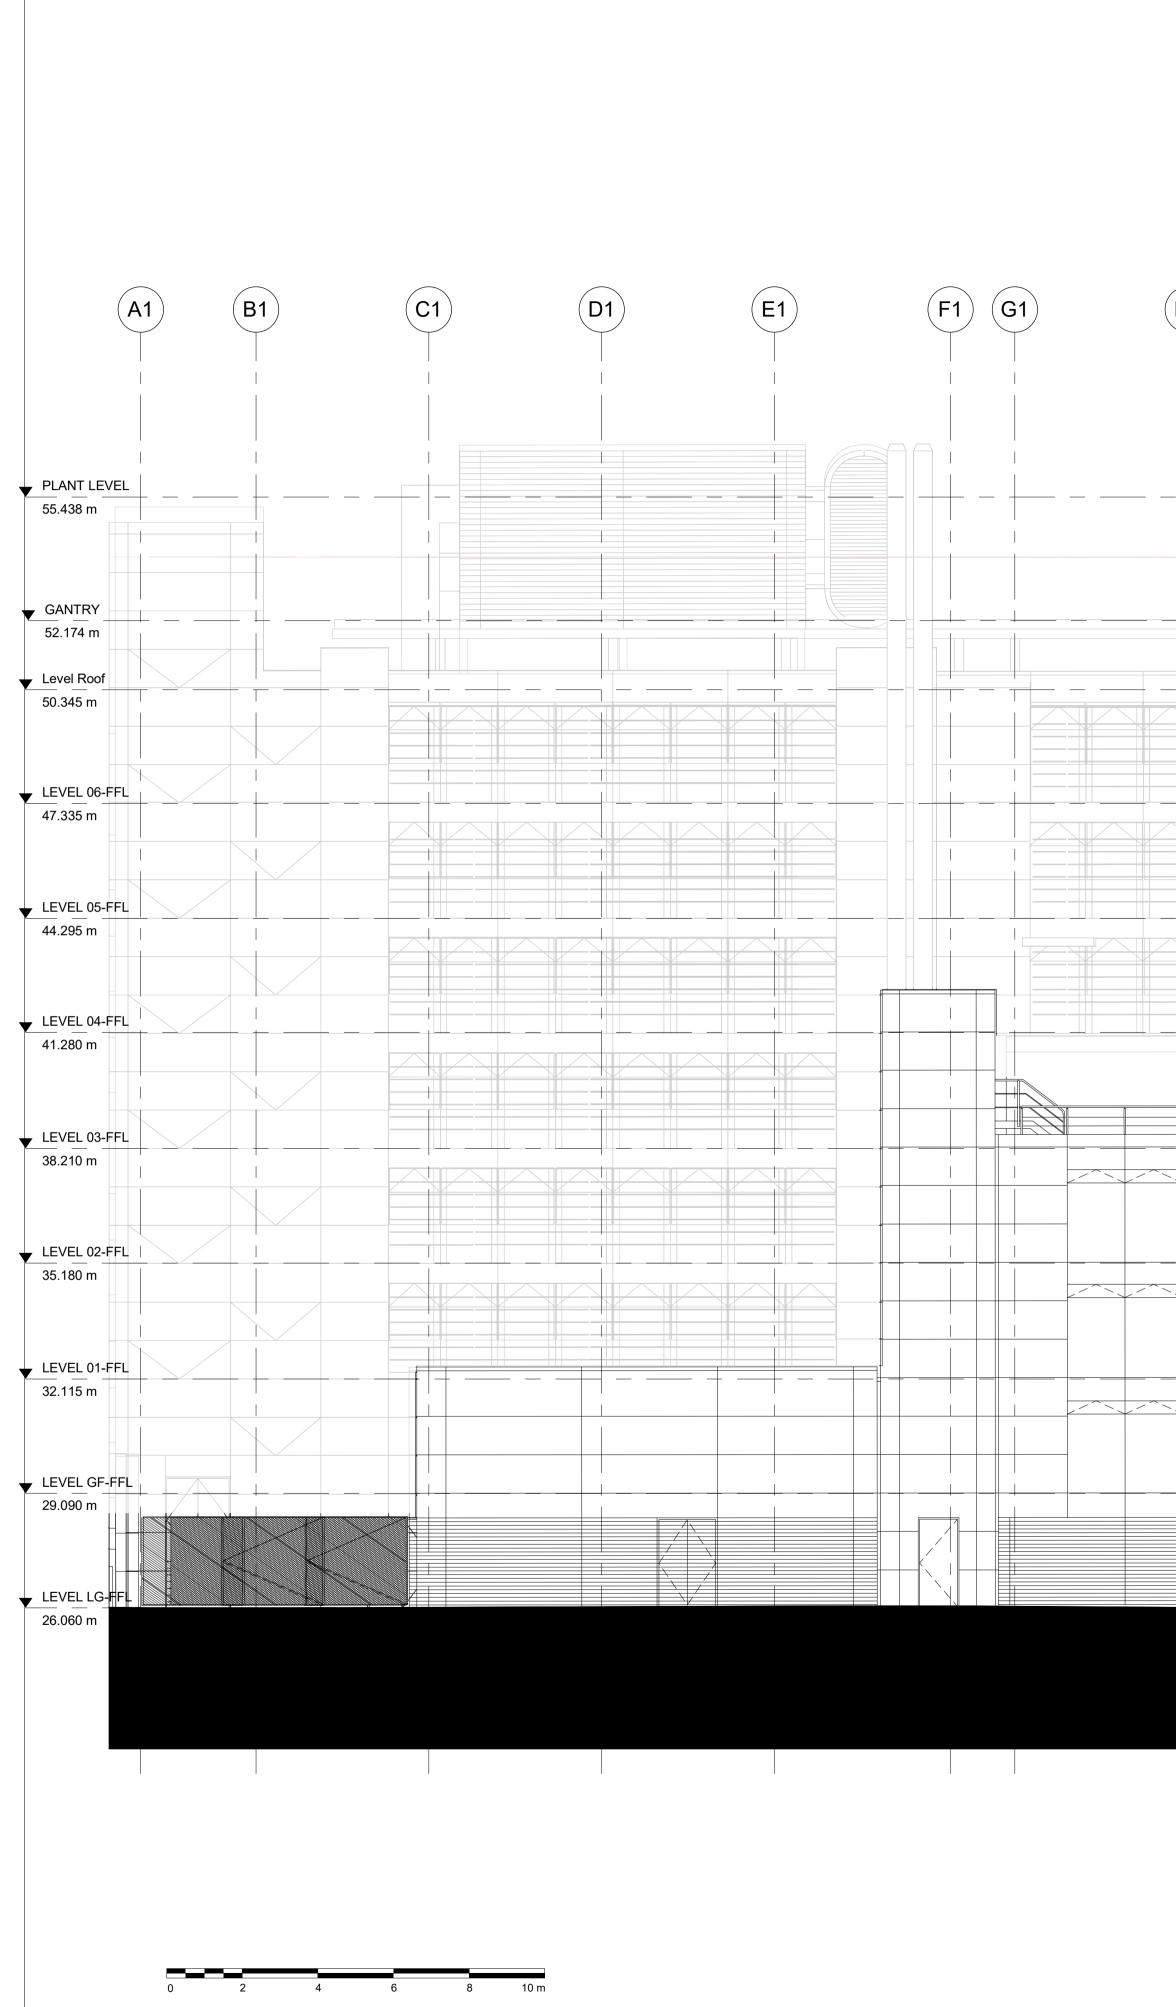

## EXISTING - WEST ELEVATION

| Status              |                |            |  |  |  |  |  |
|---------------------|----------------|------------|--|--|--|--|--|
| ISSUED FOR PLANNING |                |            |  |  |  |  |  |
| Date                | Scale @ ISO A1 | Job Number |  |  |  |  |  |
| 11/05/22            | 1:100          | 21063      |  |  |  |  |  |
| Drawing Number      | Revision       |            |  |  |  |  |  |
| 21063-SQP-ZZ-       | P02            |            |  |  |  |  |  |
|                     |                |            |  |  |  |  |  |