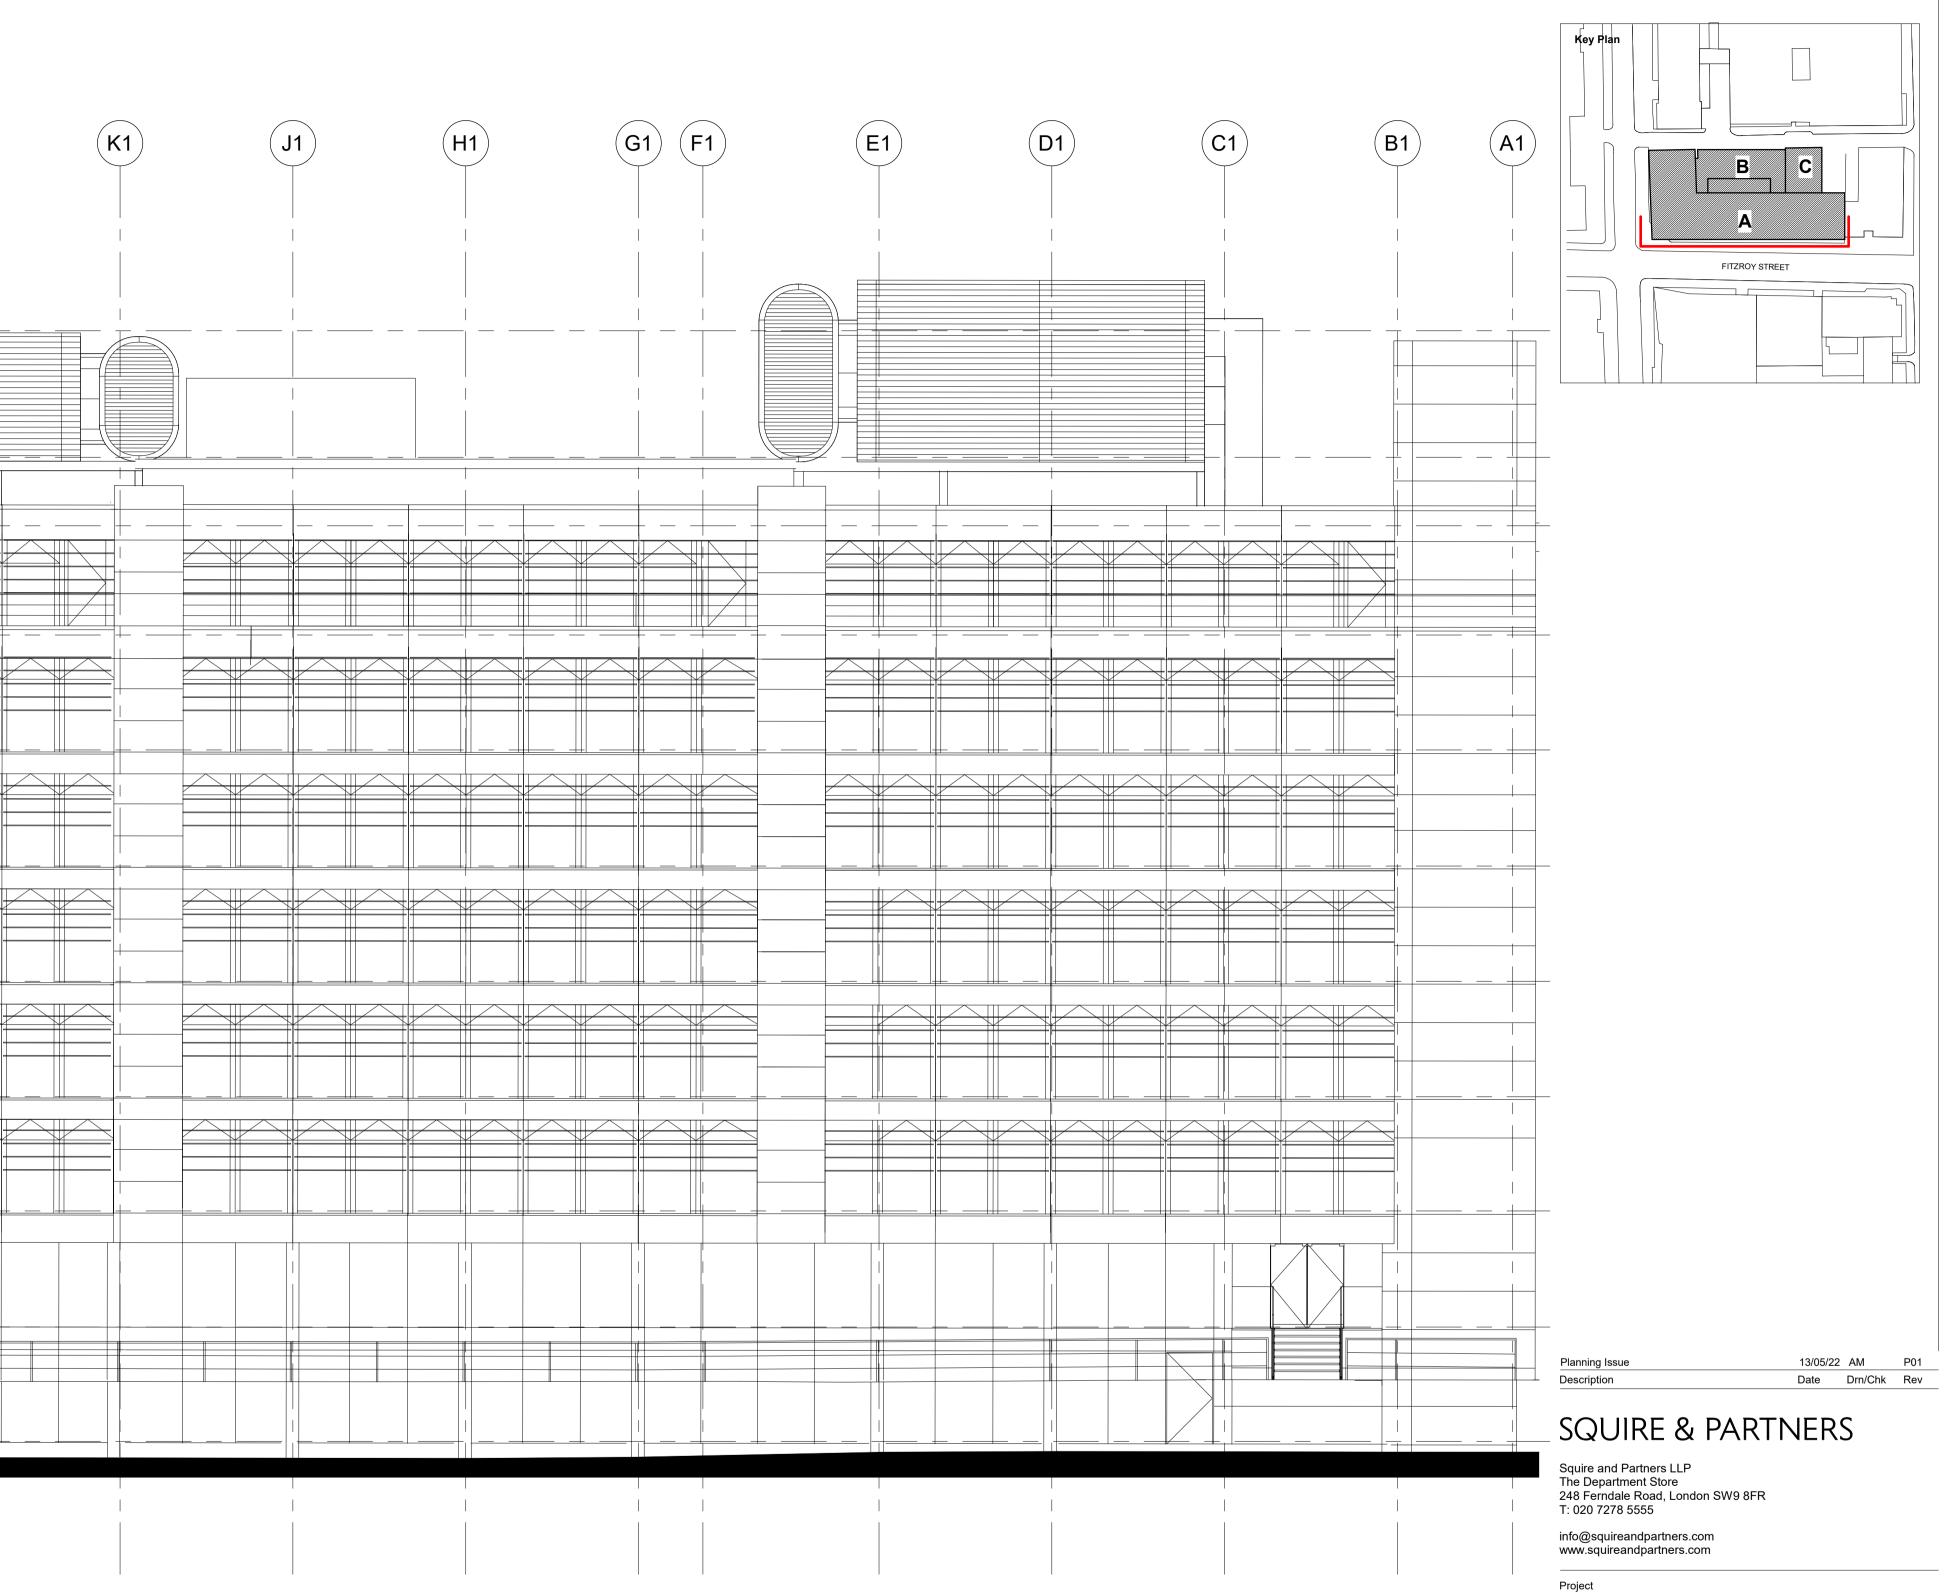

|                          |     |        |        | (      | <b>T1</b>                             |      |      | F |  | ( | M1 |  | L1 |
|--------------------------|-----|--------|--------|--------|---------------------------------------|------|------|---|--|---|----|--|----|
| PLANT LEVEL<br>55.408 m  |     |        |        |        |                                       | <br> | <br> |   |  |   |    |  |    |
| GANTRY                   |     |        |        |        |                                       | <br> | <br> |   |  |   |    |  |    |
| Level Roof<br>50.250 m   |     |        |        |        |                                       |      |      |   |  |   |    |  |    |
| LEVEL 06-FFL<br>47.360 m |     |        | •      |        |                                       |      |      |   |  |   |    |  |    |
| LEVEL 05-FFL<br>44.320 m |     | Υ<br>  | Ψ<br>  | φ<br>  | · · · · · · · · · · · · · · · · · · · |      |      |   |  |   |    |  |    |
| LEVEL 04-FFL<br>41.250 m |     | P      | •      | •      | •<br>•                                |      |      |   |  |   |    |  |    |
| LEVEL 03-FFL<br>38.200 m |     | •<br>• | ¢<br>• |        |                                       |      |      |   |  |   |    |  |    |
| LEVEL 02-FFL<br>35.150 m | - • | 0      | •<br>• |        | •<br>•<br>•                           | <br> |      |   |  |   |    |  |    |
| LEVEL 01-FFL             |     | •      | •      | •<br>• | <br> <br> <br>                        |      |      |   |  |   |    |  |    |
| 32.130 m                 |     |        |        |        |                                       |      |      | - |  |   |    |  |    |
| 29.060 m                 |     |        |        |        |                                       |      |      |   |  |   |    |  |    |
| LEVEL LG-FFL<br>26.030 m |     |        |        |        |                                       |      |      |   |  |   |    |  |    |
|                          |     |        |        |        |                                       |      |      |   |  |   |    |  |    |
|                          |     |        |        |        |                                       |      |      |   |  |   |    |  |    |
|                          |     |        |        |        |                                       |      |      |   |  |   |    |  |    |

13 FITZROY STREET

Title

## EXISTING - EAST ELEVATION

| ISSUED FOR PLANNING        |                         |  |  |  |  |  |  |
|----------------------------|-------------------------|--|--|--|--|--|--|
| Scale @ ISO A1             | Job Number              |  |  |  |  |  |  |
| 1:100                      | 21063                   |  |  |  |  |  |  |
| Drawing Number             |                         |  |  |  |  |  |  |
| 21063-SQP-ZZ-ZZ-DR-A-PL203 |                         |  |  |  |  |  |  |
|                            | Scale @ ISO A1<br>1:100 |  |  |  |  |  |  |