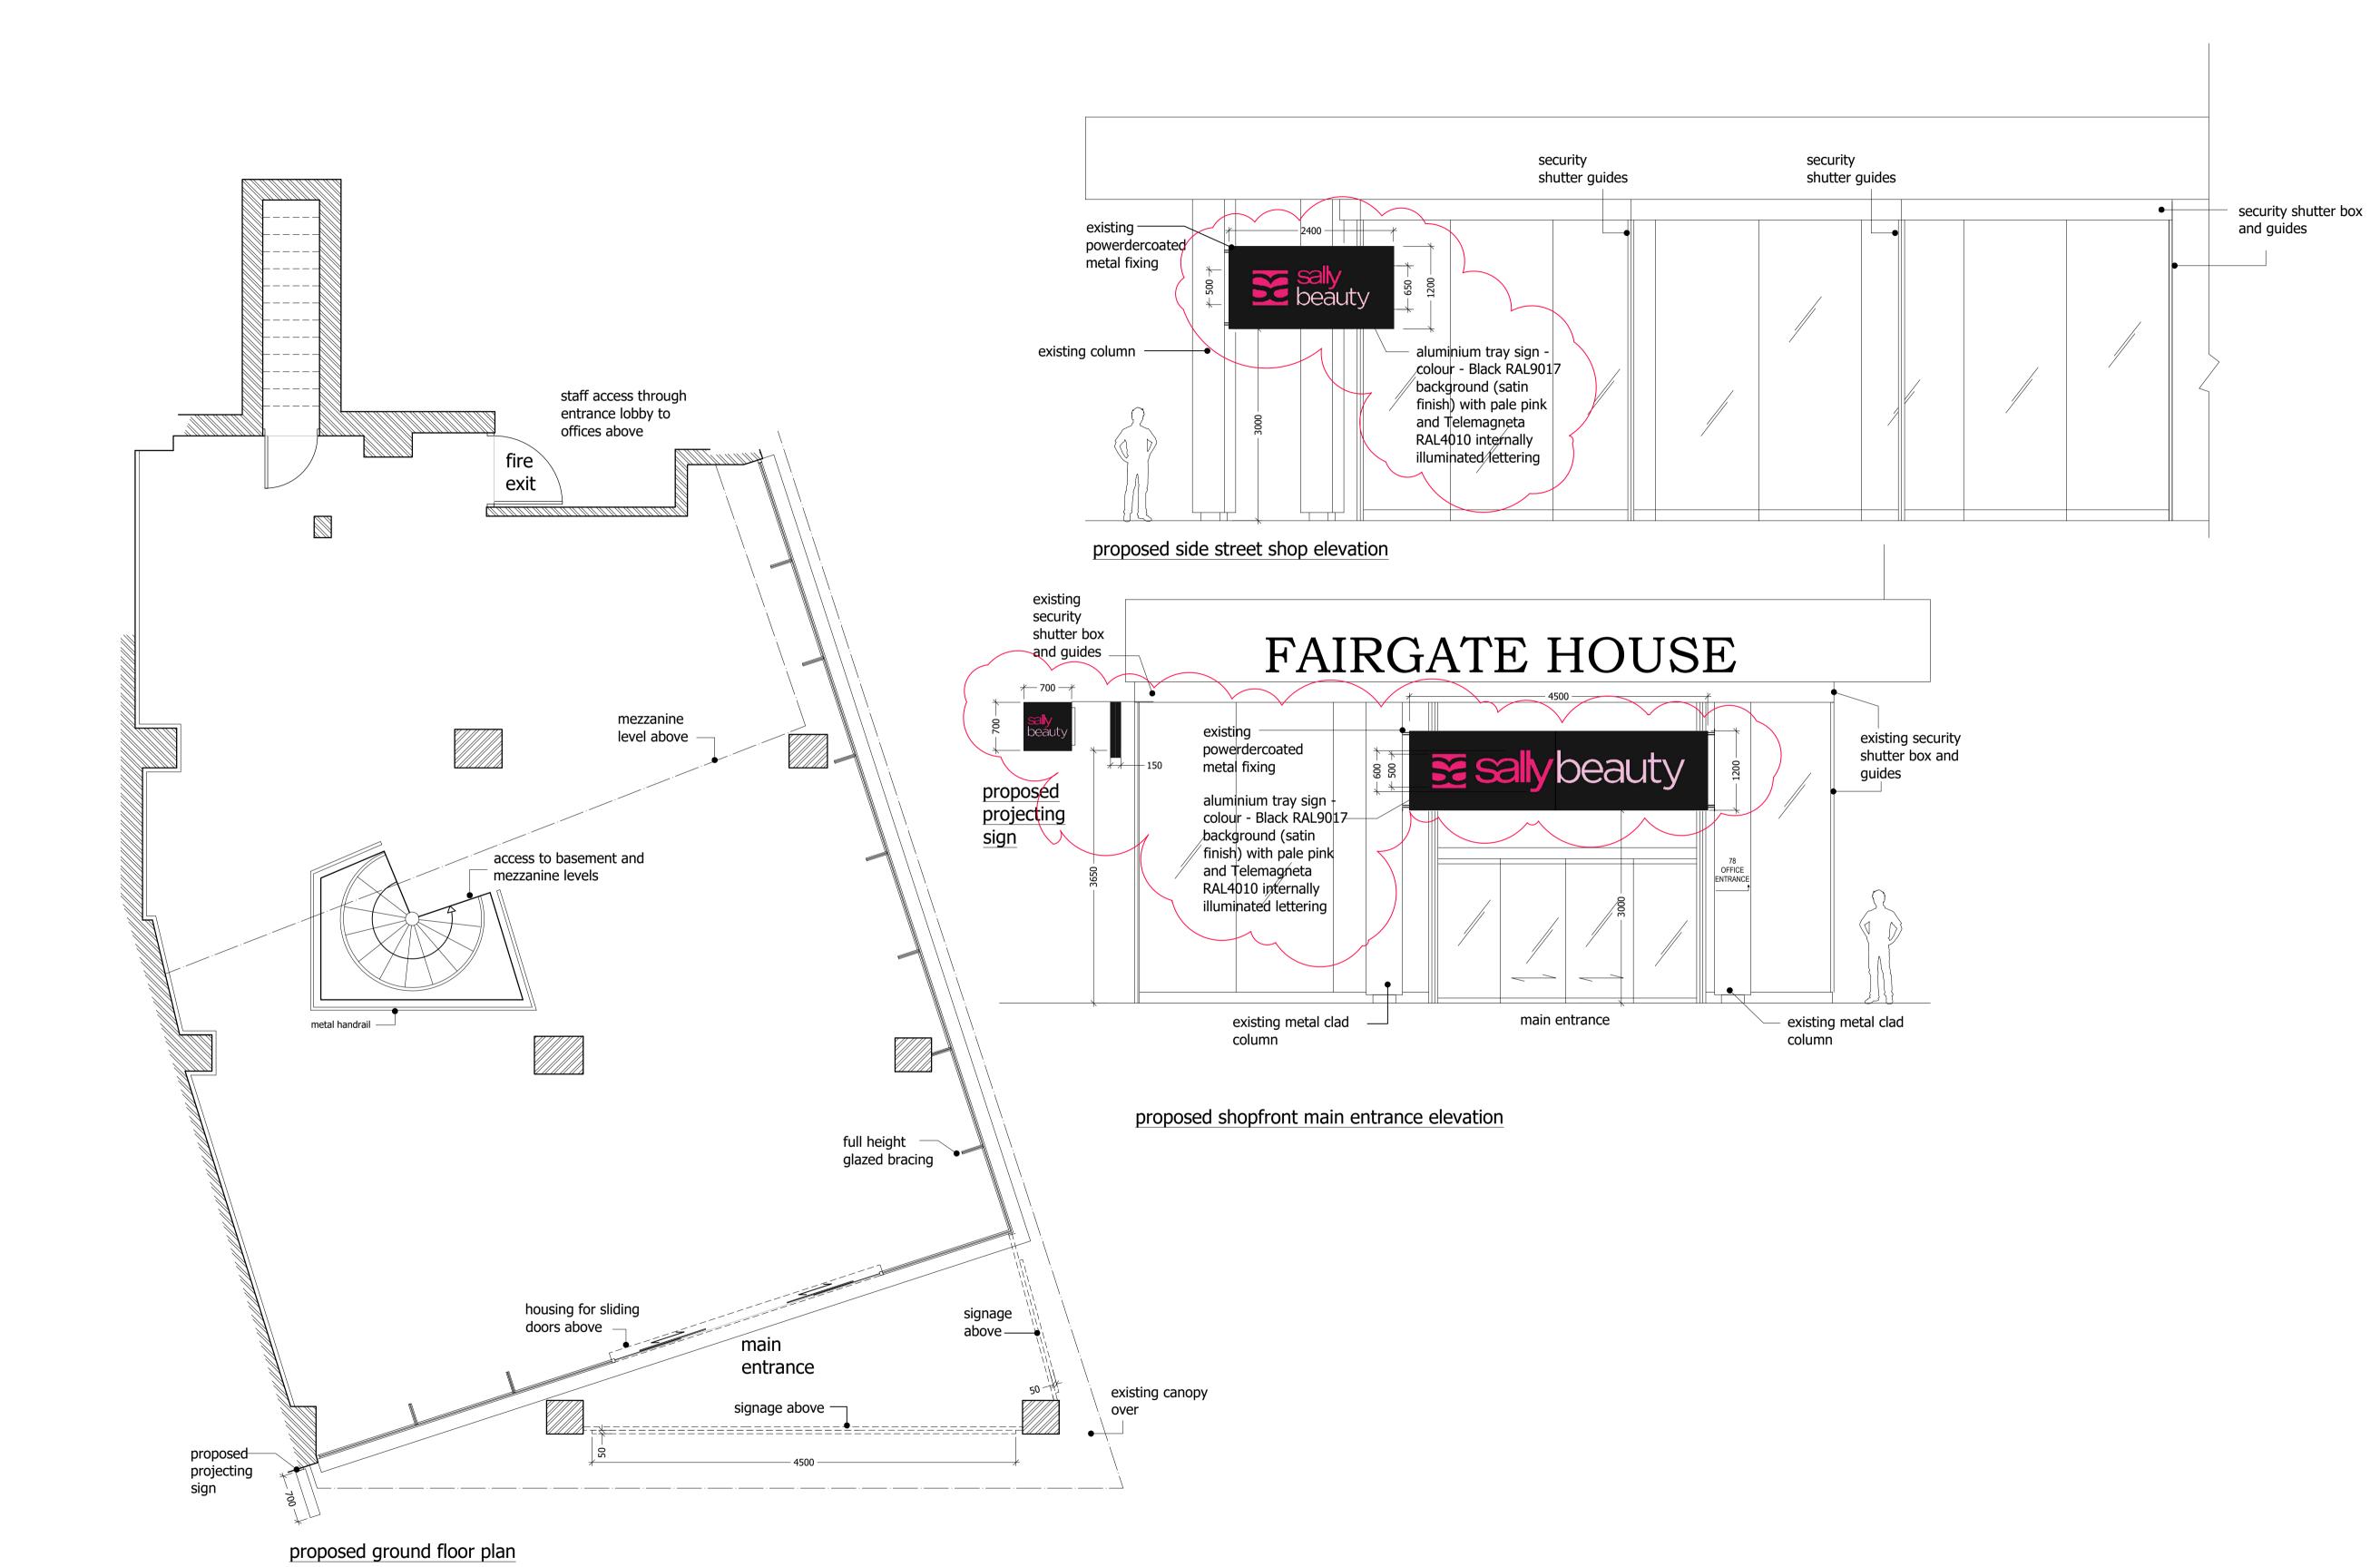

SALLY BEAUTY 78 NEW OXFORD STREET LONDON WC1A 1HB

PROPOSED PLAN AND **ELEVATIONS - SIGNAGE** 

| scale       | drawn |  |
|-------------|-------|--|
| 1:50        | KB    |  |
| drawing no. |       |  |
| 4480-21.B   |       |  |