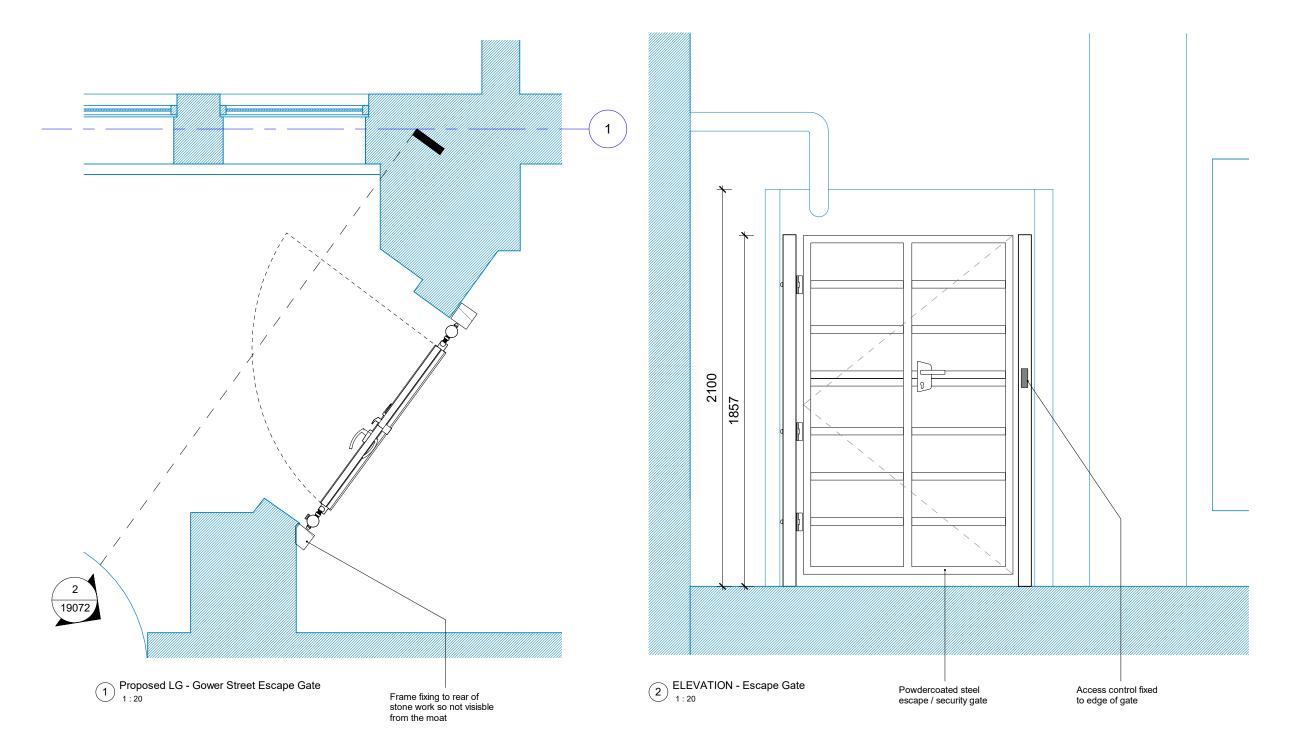

REVISION DATE/DR

| The Old School, Exton Street, London. SE1 8UE | PROJECT     | LSHTM Social Space KS3D   |       |          |    |
|-----------------------------------------------|-------------|---------------------------|-------|----------|----|
|                                               |             | Keppel Street, WC1E 7HT   |       |          |    |
|                                               | DWG TITLE   | Escape G                  | ate   |          |    |
|                                               |             | Detail                    |       |          |    |
|                                               |             |                           |       |          |    |
|                                               | DATE        | 10/17/23                  |       | DRAWN    | TR |
|                                               | SCALE       | 1:20                      | @ A3  | CHECK    |    |
| 020 7261 9577                                 | STATUS      | INFORMA                   | ATION |          |    |
|                                               | RT JOB NO.  | RT22042                   |       | REVISION | Α  |
|                                               | DRAWING NO. | PH3D-RTA-XX-LG-DR-A-19072 |       |          |    |
| •                                             |             |                           |       |          |    |