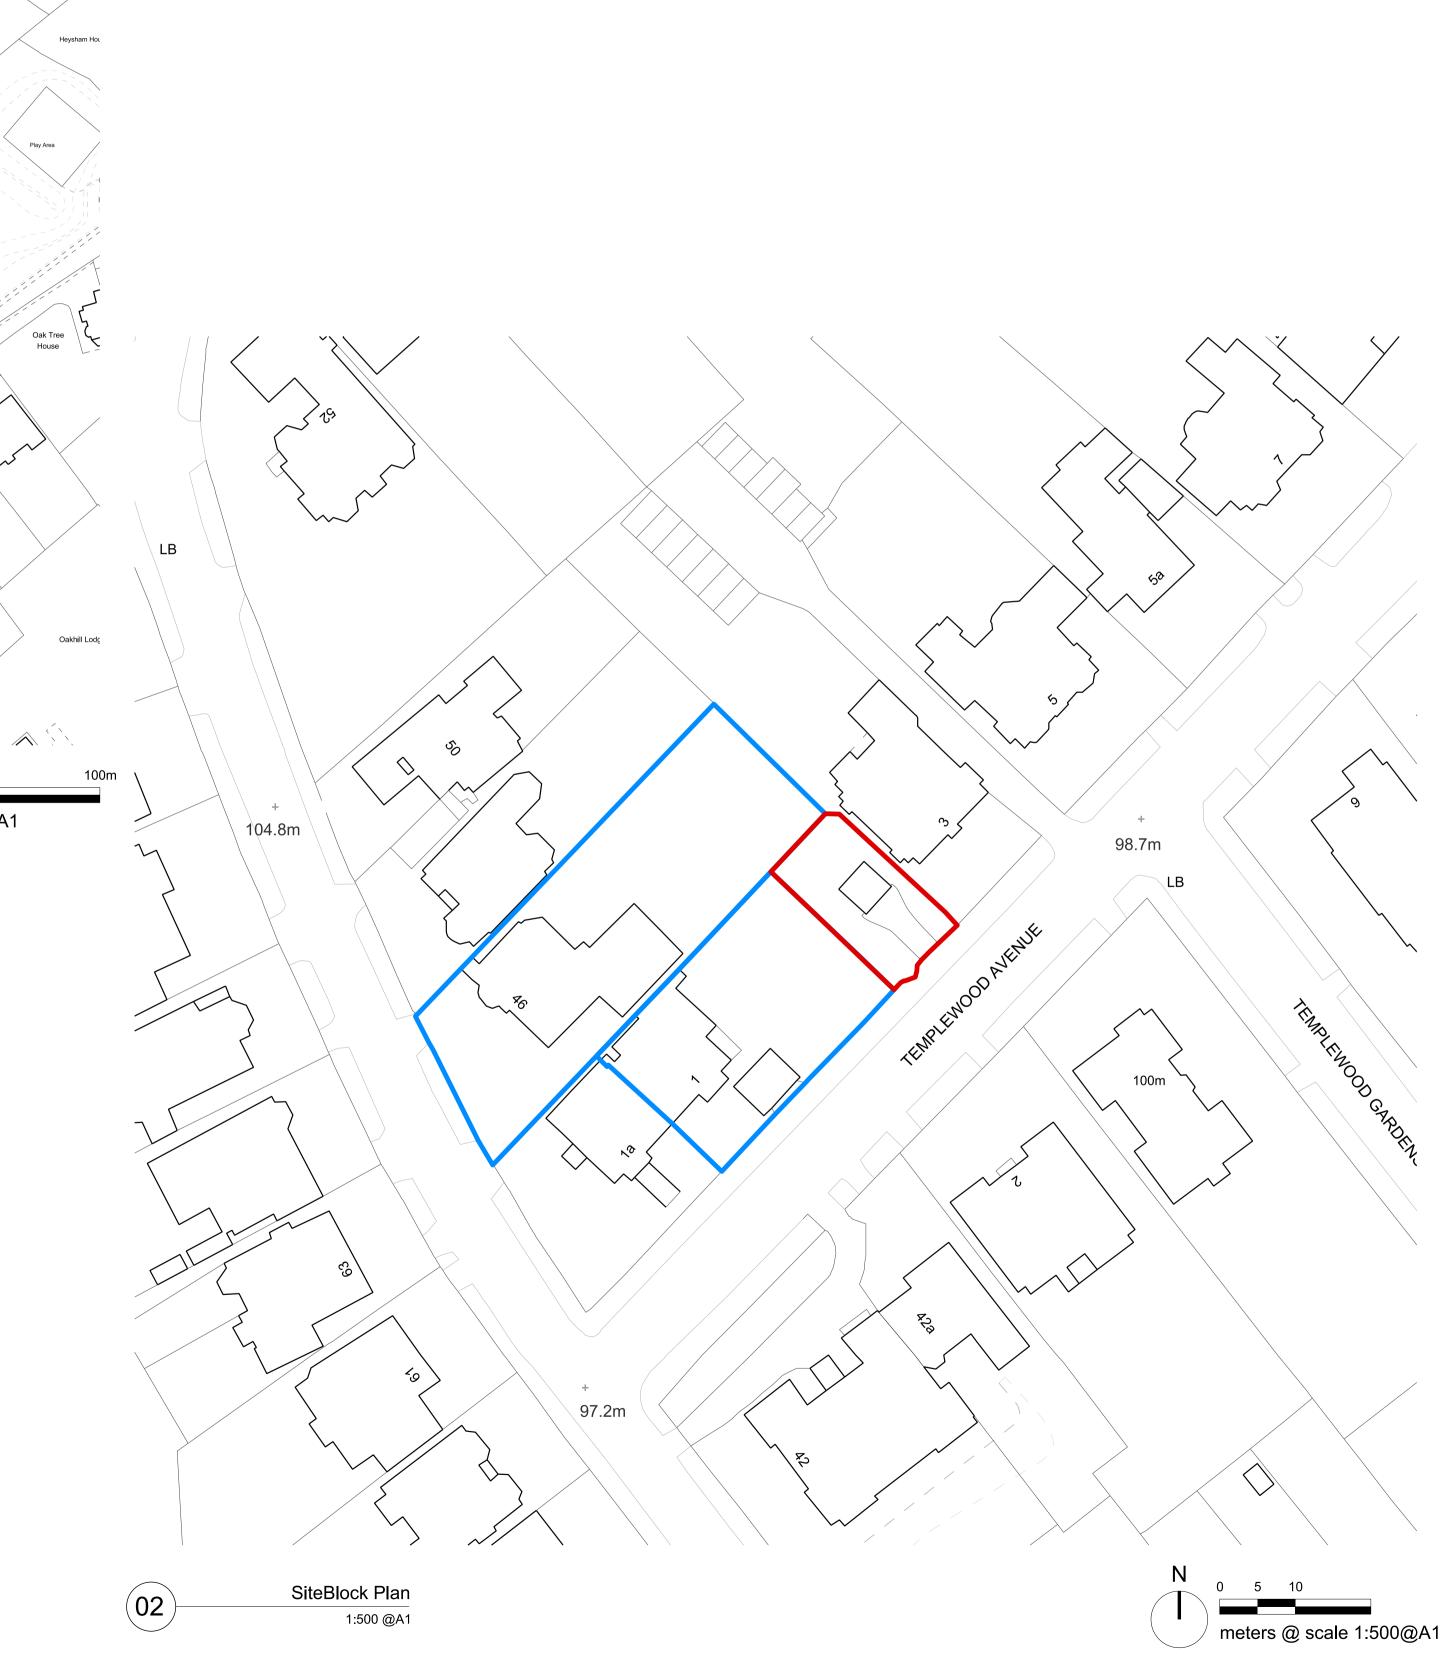

site application boundary

other land owned by applicant

| Rev | Date     | Reason for Issue | Chk |  |
|-----|----------|------------------|-----|--|
| P01 | 03/05/23 | Planning         | NE  |  |
| P01 | 03/05/23 | Planning         | NE  |  |
|     |          |                  |     |  |

## Title Site Location Plan / Block Plan

| Date                          | Scale @ A1 | Drawn | Checked |
|-------------------------------|------------|-------|---------|
| 24/07/19                      | Varies     | BB    | NE      |
| <sub>Status</sub><br>Planning |            |       |         |