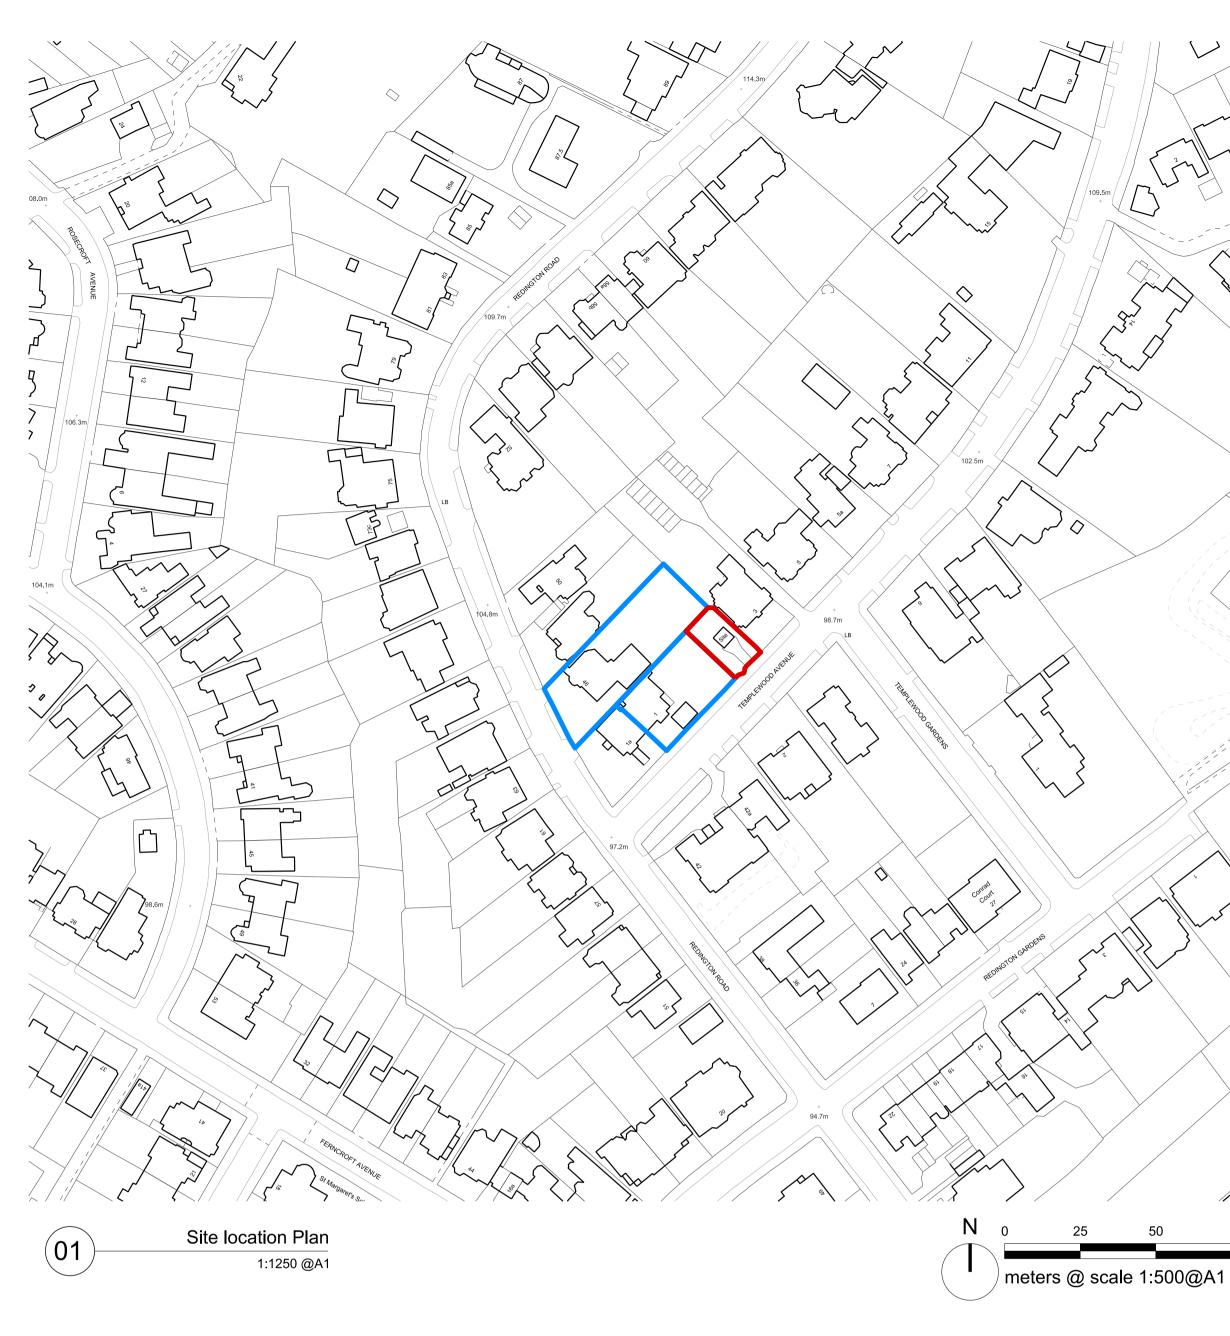

site application boundary

other land owned by applicant

| Rev | Date     | Reason for Issue | Chk |  |
|-----|----------|------------------|-----|--|
| P01 | 03/05/23 | Planning         | NE  |  |
| P01 | 03/05/23 | Planning         | NE  |  |
|     |          |                  |     |  |

## Title Site Location Plan / Block Plan

| Date                          | Scale @ A1 | Drawn | Checked |
|-------------------------------|------------|-------|---------|
| 24/07/19                      | Varies     | BB    | NE      |
| <sub>Status</sub><br>Planning |            |       |         |