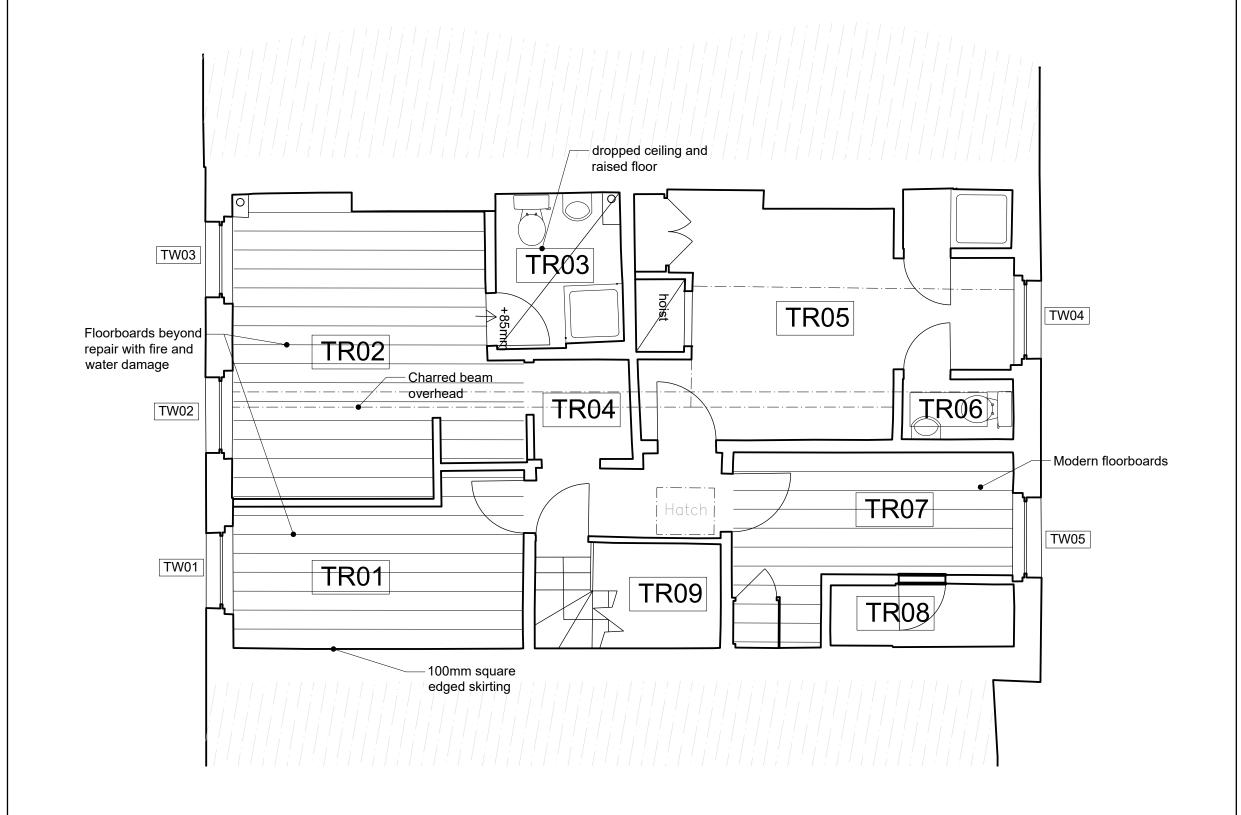

**Existing Third Floor Plan** Scale: 1:50

All dimensions to be checked on site prior to construction or manufacture. Do not scale from this drawing.

Refer also to written specification of works where applicable.

## To be removed:

- Damp/mould to plaster
- Fire and flood damaged boards
- Modern doors, architrave and skirtings