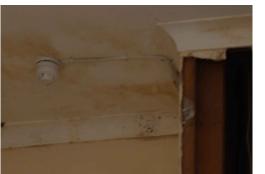

| REVISION: | DESCRIPTION:   | DATE: |
|-----------|----------------|-------|
| P1        | PLANNING ISSUE |       |

B Cornice B to be retained and repaired