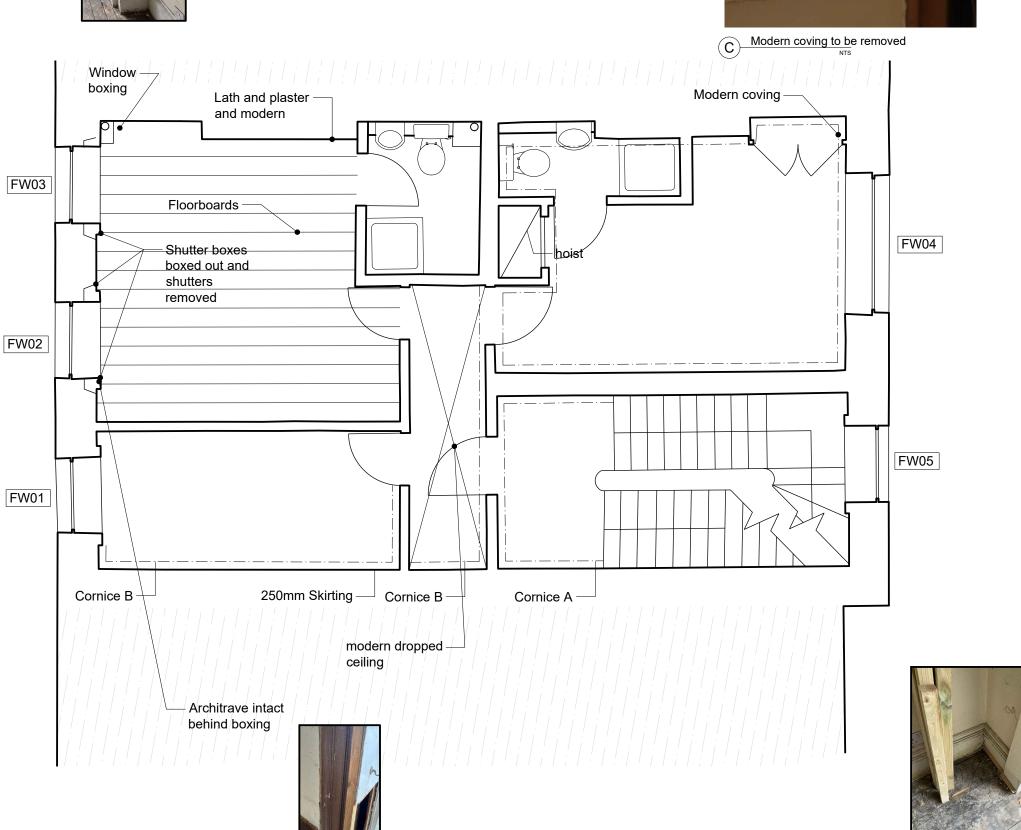

All dimensions to be checked on site prior to construction or manufacture. Do not scale from this drawing.

Refer also to written specification of works where applicable.

Any discrepancies to be verified with Architects prior to commencement of works.

This drawing is the property of DRY Architects Limited. They reserve copyright, and the drawing issued on the condition that it is not retained by any unauthorised person. It may not be reproduced or disclosed, either wholly or in part without written consent from DRY Architects Limited.

| REVISION: | DESCRIPTION:   | DATE: |
|-----------|----------------|-------|
| P1        | PLANNING ISSUE |       |

B Cornice B to be retained and repaired

## NOTE:

FOR WINDOW DETAILS PLEASE REFER TO WINDOW SCHEDULE 5320-500

## DRYARCHITECTS

| PROJECT:                           | 41 FITZROY STREET HOTEL,    |                  |
|------------------------------------|-----------------------------|------------------|
|                                    | LONDON, W1T 6DZ             |                  |
| CLIENT:                            | CMT DESIGN AND CONSTRUCTION | ON LTD           |
| DRAWING: EXISTING FIRST FLOOR PLAN |                             |                  |
|                                    |                             |                  |
| DATE:                              | SEPT 2022                   | SCALE: 1:50 @ A3 |
| DWG. NO:                           | 5320-008                    | REVISION: P1     |
|                                    |                             |                  |

CHARTERED ARCHITECTS ADDRESS: 48 Charlotte Street, London, W1T2NS
TEL: 0207 221 6161 FAX: 0207 243 6134
EMAIL: info@dryarchitects.co.uk WEB: www.dryarchitects.co.uk

Existing First Floor Plan

Scale: 1:50