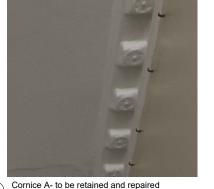

| REVISION: | DESCRIPTION:        | DATE:      |   |
|-----------|---------------------|------------|---|
| P1        | PLANNING SUBMISSION | 30/09/2022 | İ |

A Cornice A- to be retained and repaired

Yorkstone Floor to be retained