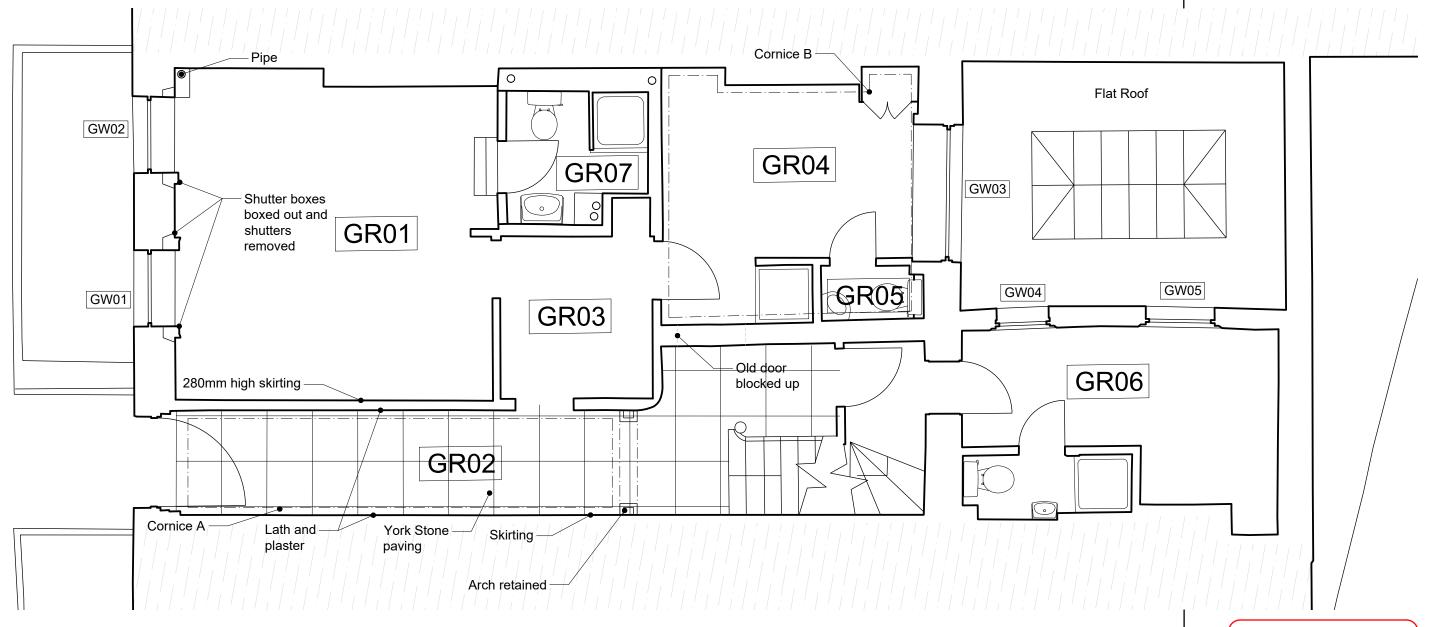

## DRYARCHITECTS

| PROJECT: | 41 FITZROY STREET HOTEL,   |                  |
|----------|----------------------------|------------------|
|          | LONDON, W1T 6DZ            |                  |
| CLIENT:  | CMT DESIGN AND CONSTRUCTIO | N LTD            |
| DRAWING: | EXISTING GROUND FLOOR PLAN |                  |
|          |                            |                  |
| DATE:    | SEPT 2022                  | SCALE: 1:50 @ A3 |

DWG. NO: 5320-007 REVISION: P1

CHARTERED ARCHITECTS

ADDRESS: 48 Charlotte Street, London, W1T2NS
TEL: 0207 221 6161 FAX: 0207 243 6134
EMAIL: info@dryarchitects.co.uk WEB: www.dryarchitects.co.uk