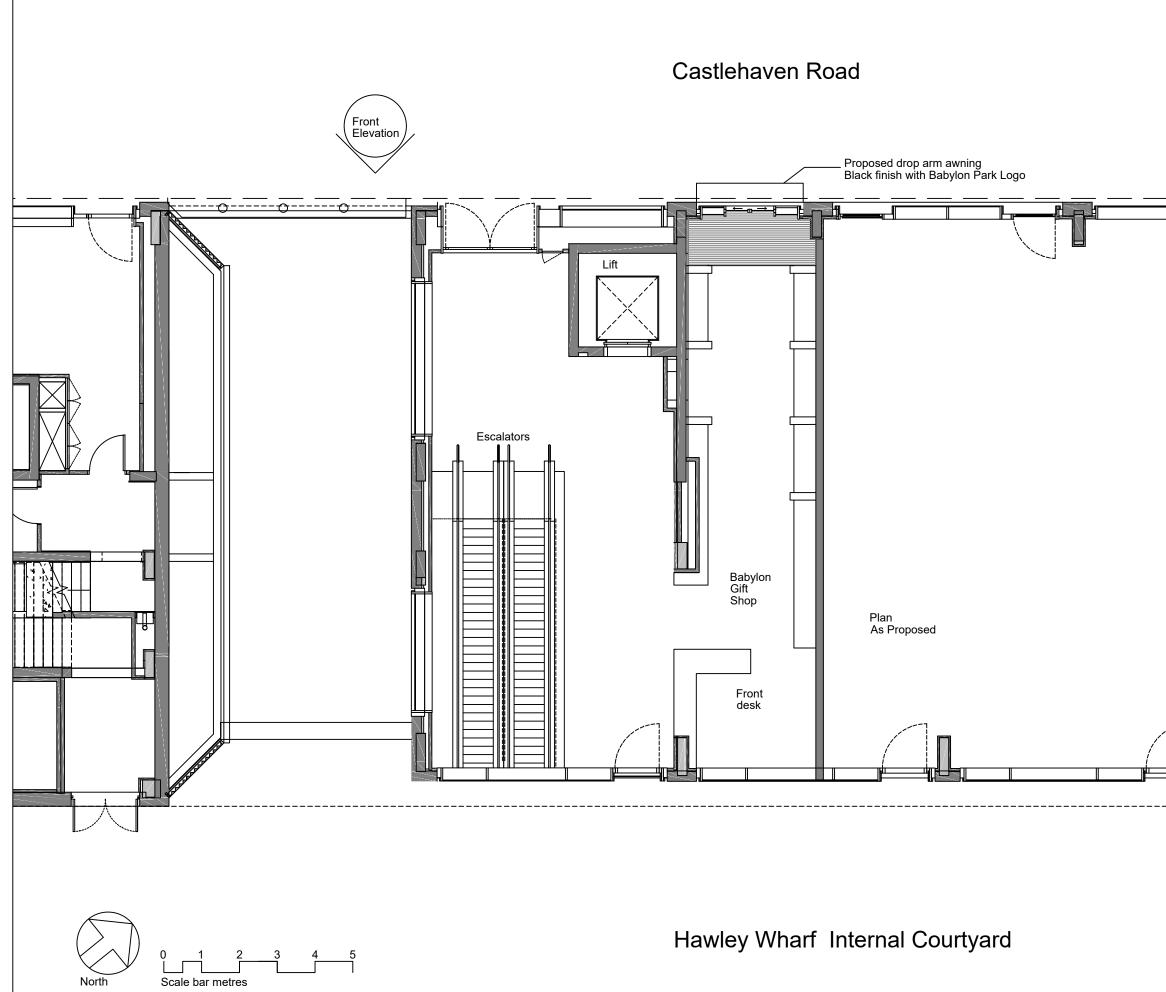

| Babylon Park Awning              |                     |    |     |  |
|----------------------------------|---------------------|----|-----|--|
| <sup>drawing</sup><br>Block plan |                     |    |     |  |
|                                  |                     |    |     |  |
| job no                           | drawing             | no | rev |  |
| 2335                             | 021                 |    |     |  |
| status<br>Planning               |                     |    |     |  |
| date<br>31/10/23                 | scale @ A3<br>1:100 |    |     |  |
|                                  |                     |    |     |  |
|                                  |                     |    |     |  |
|                                  |                     |    |     |  |
|                                  |                     |    |     |  |