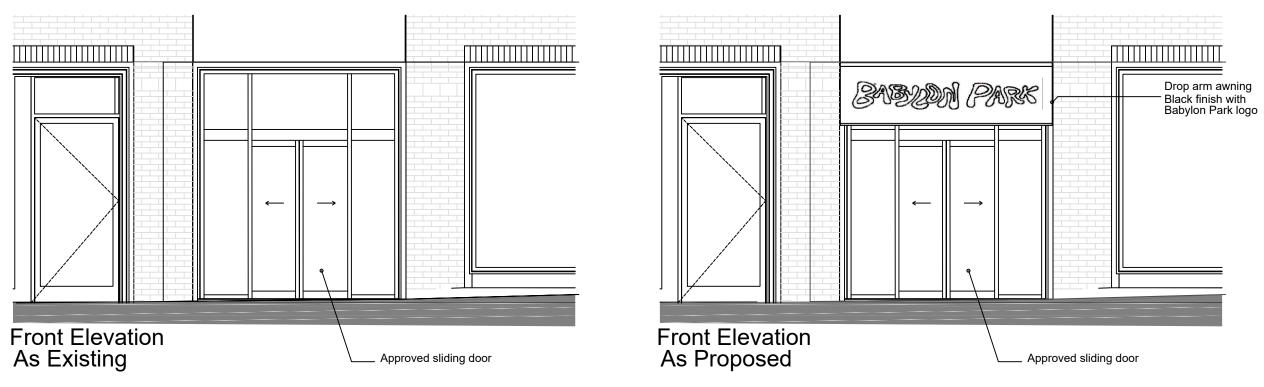

date

Awning As Proposed

- Notes:
  Planning Departments can scale from this drawing.
  Contractor to verify all dimensions on site.
  Any discrepancy to be reported to the architect for clarification.
  Drawing and specifications to be read in conjunction with information from all other design consultants and contractors.
  Drawings and specifications to be read in conjunction with Designer's Hazard and Environment Assessment Record in accordance with current CDM regulations.
  All works to be carried out in accordance with current codes of practice and to comply with current building regulations.

| rev deta                                     | ills               | date   |  |  |
|----------------------------------------------|--------------------|--------|--|--|
| Babylon Park Awning                          |                    |        |  |  |
| Elevation & Section<br>Existing and Proposed |                    |        |  |  |
| Job no<br>2335                               | drawing<br>022     | no rev |  |  |
| Planning                                     |                    |        |  |  |
| date<br>31/10/23                             | scale @ A3<br>1:50 |        |  |  |
|                                              |                    |        |  |  |
|                                              |                    |        |  |  |