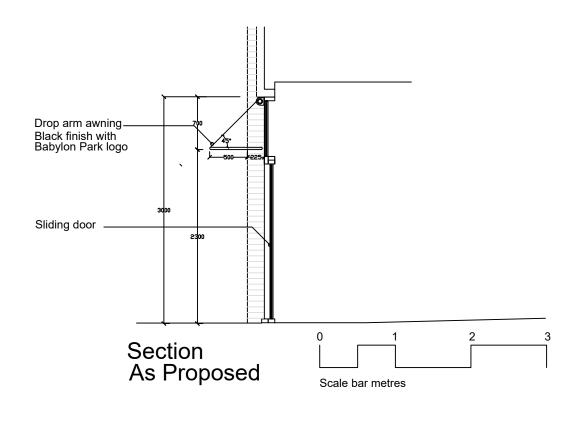

date

Awning As Proposed

- Notes:
  Planning Departments can scale from this drawing.
  Contractor to verify all dimensions on site.
  Any discrepancy to be reported to the architect for clarification.
  Drawing and specifications to be read in conjunction with information from all other design consultants and contractors.
  Drawings and specifications to be read in conjunction with Designer's Hazard and Environment Assessment Record in accordance with current CDM regulations.
  All works to be carried out in accordance with current codes of practice and to comply with current building regulations.

| rev deta                                     | ills               | date   |  |  |
|----------------------------------------------|--------------------|--------|--|--|
| Babylon Park Awning                          |                    |        |  |  |
| Elevation & Section<br>Existing and Proposed |                    |        |  |  |
| Job no<br>2335                               | drawing<br>022     | no rev |  |  |
| Planning                                     |                    |        |  |  |
| date<br>31/10/23                             | scale @ A3<br>1:50 |        |  |  |
|                                              |                    |        |  |  |
|                                              |                    |        |  |  |