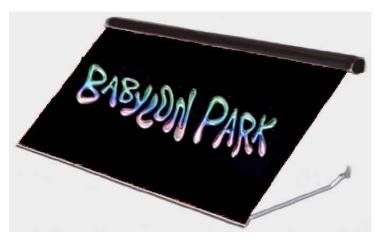

date

Awning As Proposed

- Notes:
  Planning Departments can scale from this drawing.
  Contractor to verify all dimensions on site.
  Any discrepancy to be reported to the architect for clarification.
  Drawing and specifications to be read in conjunction with information from all other design consultants and contractors.
  Drawings and specifications to be read in conjunction with Designer's Hazard and Environment Assessment Record in accordance with current CDM regulations.
  All works to be carried out in accordance with current codes of practice and to comply with current building regulations.

| rev deta                                     | ills               | date   |  |  |
|----------------------------------------------|--------------------|--------|--|--|
| Babylon Park Awning                          |                    |        |  |  |
| Elevation & Section<br>Existing and Proposed |                    |        |  |  |
| Job no<br>2335                               | drawing<br>022     | no rev |  |  |
| Planning                                     |                    |        |  |  |
| date<br>31/10/23                             | scale @ A3<br>1:50 |        |  |  |
|                                              |                    |        |  |  |
|                                              |                    |        |  |  |