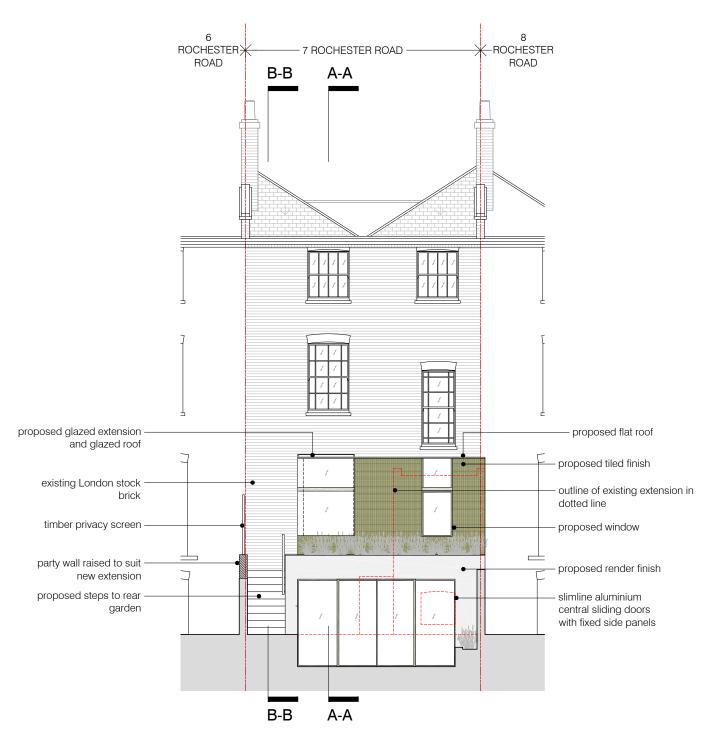

 $02 \; \frac{\text{PROPOSED REAR ELEVATION}}{\text{scale 1:100}}$ 

KEY
existing walls
proposed walls
removed walls

7 ROCHESTER ROAD, LONDON, NW1 9JH

status / number scale
PROPOSED/573-200-P 1:100 @ A3

**BRIAN O'REILLY ARCHITECTS** 