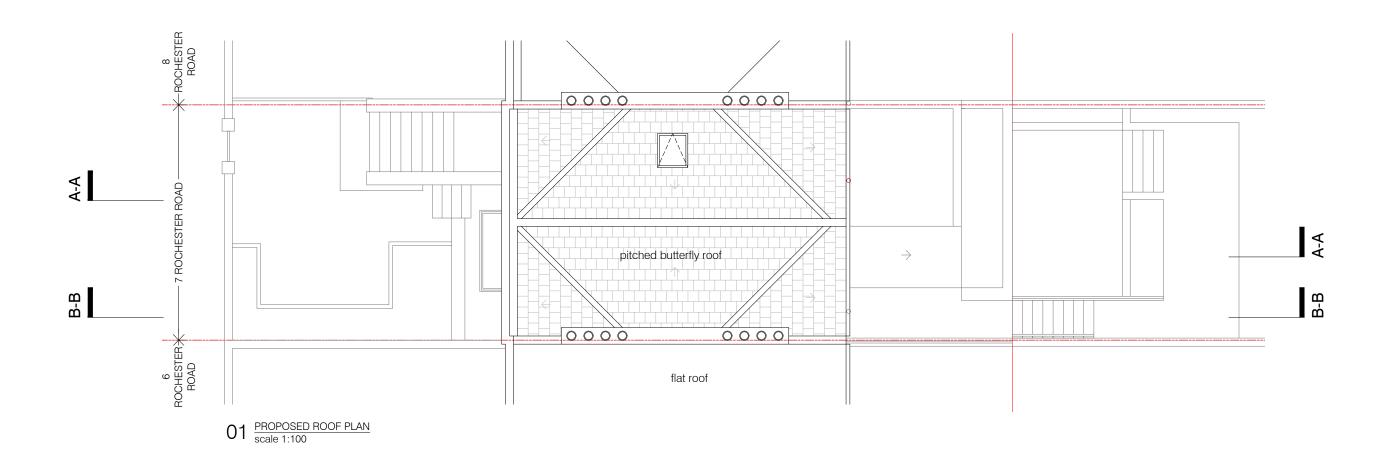

These plans are project and site specific and shall only be used for their intended purpose unless otherwise permitted by written consent of Brian O'Reilly Architects.

All dimensions shown are indicative and must be double checked on site by the contractor. Any inconsistencies found must be reported to Brian O'Reilly Architects.

DO NOT SCALE FROM THE DRAWINGS.





7 ROCHESTER ROAD, LONDON, NW1 9JH

status / number scale
PROPOSED/573-103-P 1:100 @ A3

BRIAN O'REILLY ARCHITECTS

31 Oval Road, London, NW1 7EA +44 (0)20 7267 1184 www.brianoreillyarchitects.com mail@brianoreillyarchitects.com

drawing date
PROPOSED ROOF PLAN 09.10.23