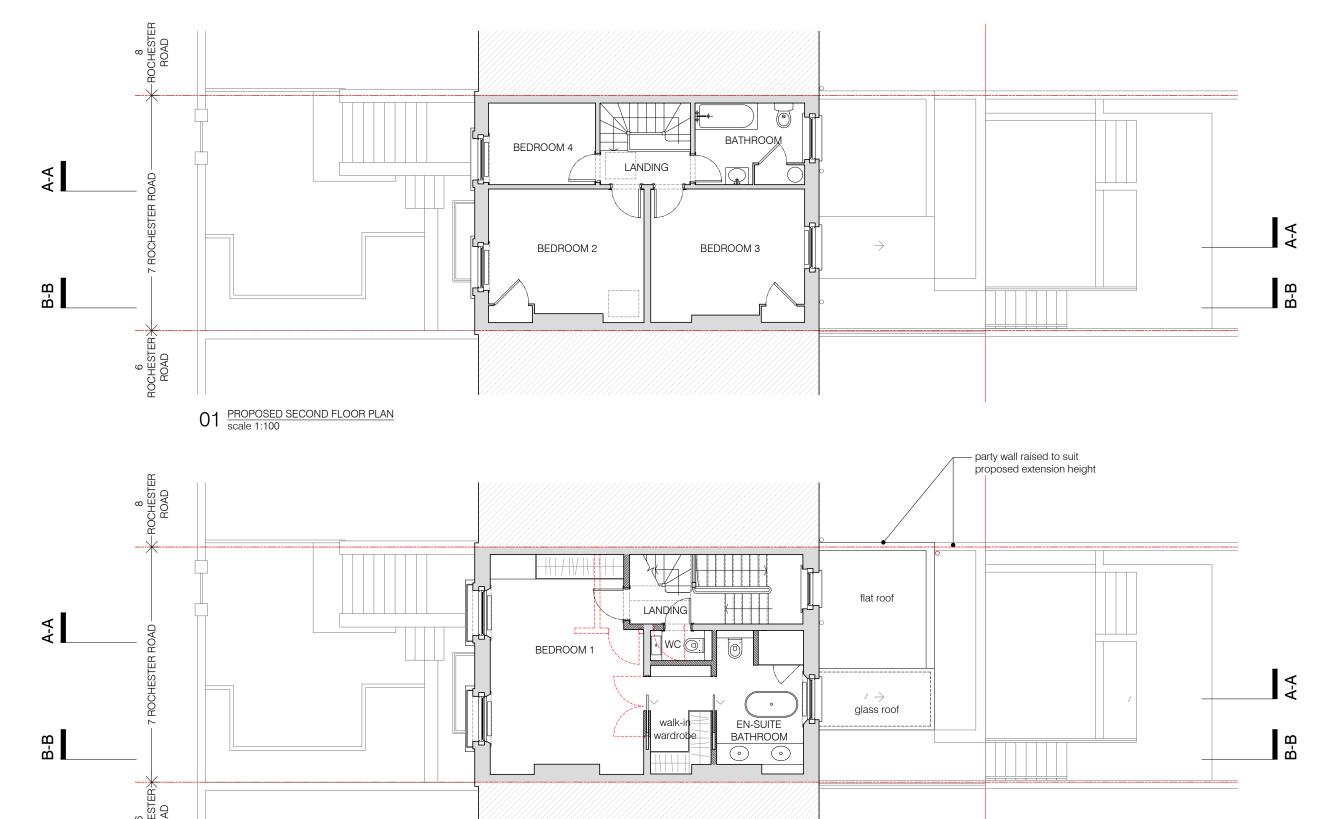

All dimensions shown are indicative and must be double checked on site by the contractor. Any inconsistencies found must be reported to Brian O'Reilly Architects.

DO NOT SCALE FROM THE DRAWINGS.

existing walls

2 4 10m

removed walls

 $02 \; \tfrac{PROPOSED\; FIRST\; FLOOR\; PLAN}{scale\; 1:100}$ 

KEY

project 7 ROCHESTER ROAD, LONDON, NW1 9JH

- FNOFOS

status / number scale
PROPOSED/573-102-P 1:100 @ A3
drawing date

BRIAN O'REILLY ARCHITECTS
31 Oval Road, London, NW1 7EA +44 (0)20 7267 1184
www.brianoreillyarchitects.com mail@brianoreillyarchitects.com

PROPOSED FIRST &
SECOND FLOOR PLANS

09.10.23