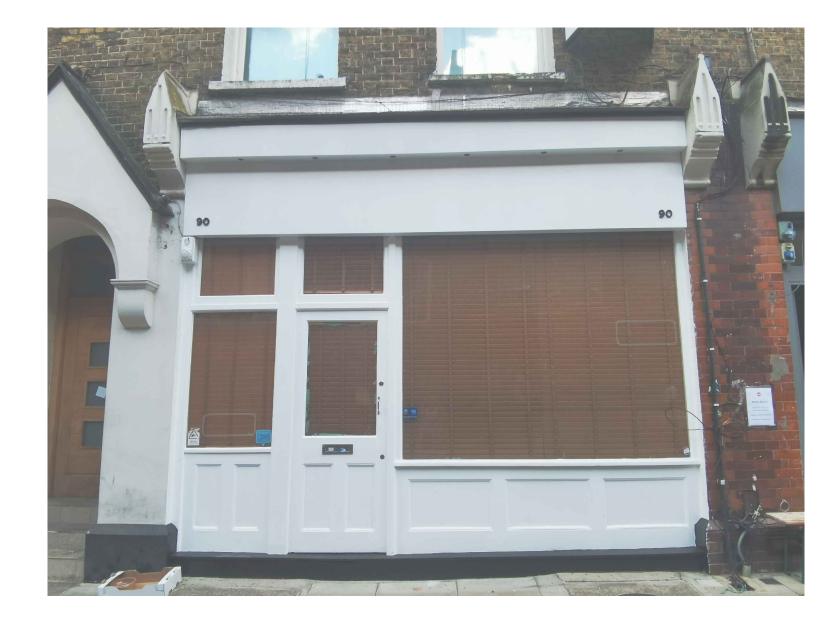

1 EXISTING SIGNAGE PLAN
SCALE 1:50 @ A3 / 1:25 @ A1

2 EXISTING SIGNAGE FRONT ELEVATION
SCALE 1:50 @ A3 / 1:25 @ A1

2 (m) 1 0.5 0 0.5 1 0 SCALE 1:50 @ A3 - 1:25 @ A1 2 (m)

3 EXISTING SIGNAGE SECTION AA
SCALE 1:50 @ A3 / 1:25 @ A1