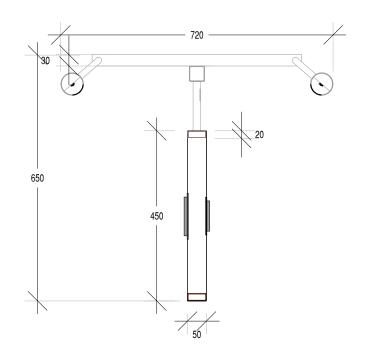

SCALE: 1:50 @ A3 - 1:25 @ A1

TITLE: SIGNAGE'S EXISTING SECTION &
ELEVATION
BUILDING: SAMAROL
90 LEATHER LANE, LONDON ECIN 7TT

SHEET.NO.: A-0.20 REV.

PROPOSED FLAG SIGN FRONT ELEVATION

SCALE 1:10 @ A3 / 1:5 @ A1

DO NOT SCALE THIS DRAWING
THE CONTRACTOR TO GROCK AND VERBEY
ANY PROPER SERVER, NOTES:

STAGE: PLANNING
DWG, BIRTHOATE: 04/08/20/23
SCALE: 1:10 @ A3 / 1:5 @ A1

TILLE: FLAG SIGN DETAIL
BUILDING: S-MANROUL
TILL: FLAG SIGN DETAIL
BUILDING: S-MANROUL
SUBJECTIVE
NOT FOR CONSTRUCTION

NOTES FOR CONSTRUCTION

NOTES TO STAGE: PLANNING
DWG, BIRTHOATE: 04/08/20/23
SCALE: 1:10 @ A3 - 1:6 @ A1

TILLE: FLAG SIGN DETAIL
BUILDING: S-MANROUL
SHEET, NO.: A-4.10 Rev.