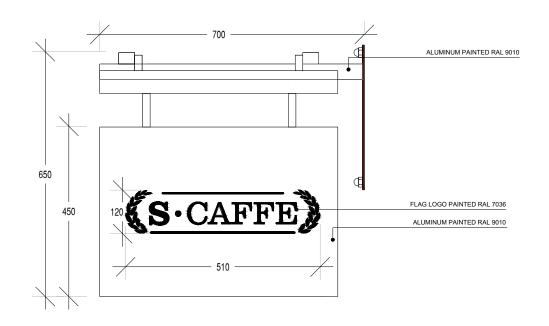

1 EXISTING SIGNAGE PLAN
SCALE 1:50 @ A3 / 1:25 @ A1

2 EXISTING SIGNAGE FRONT ELEVATION
SCALE 1:50 @ A3 / 1:25 @ A1

2 (m) 1 0.5 0 0.5 1 0 SCALE 1:50 @ A3 - 1:25 @ A1 2 (m)

3 EXISTING SIGNAGE SECTION AA
SCALE 1:50 @ A3 / 1:25 @ A1

SCALE: 1:50 @ A3 - 1:25 @ A1

TITLE: SIGNAGE'S EXISTING SECTION &
ELEVATION
BUILDING: SAMAROL
90 LEATHER LANE, LONDON ECIN 7TT

SHEET.NO.: A-0.20 REV.

PROPOSED FLAG SIGN FRONT ELEVATION

SCALE 1:10 @ A3 / 1:5 @ A1