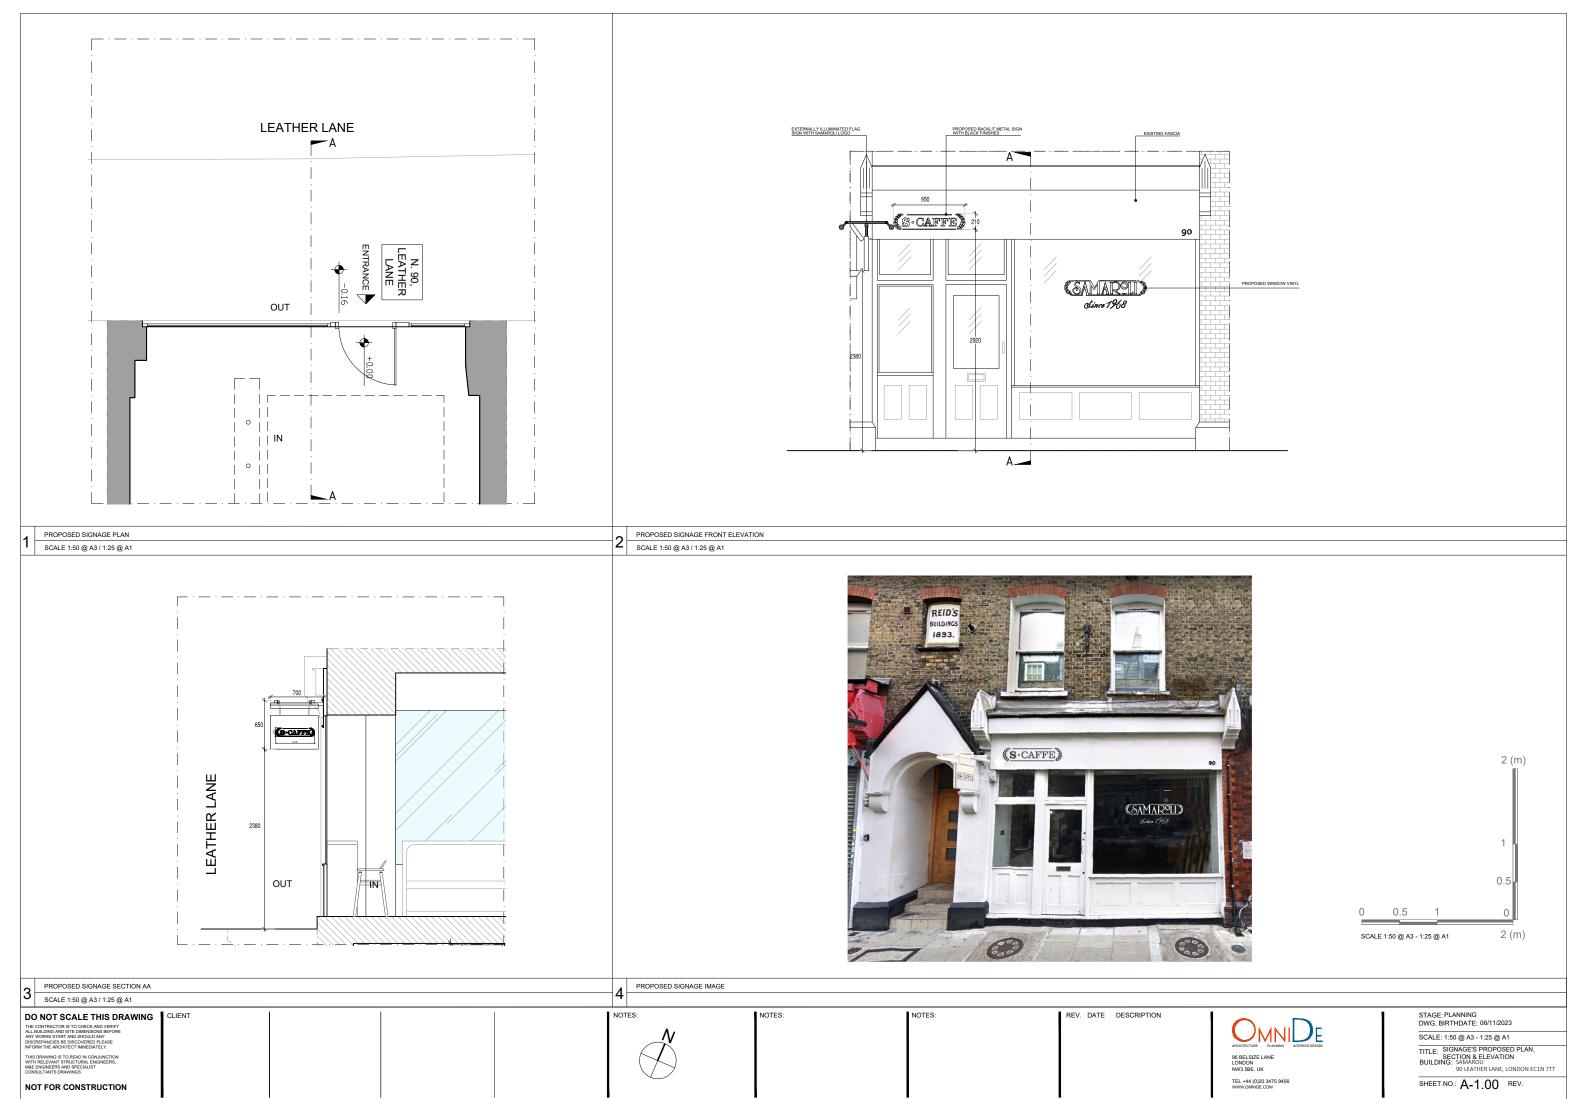

1 EXISTING SIGNAGE PLAN
SCALE 1:50 @ A3 / 1:25 @ A1

2 EXISTING SIGNAGE FRONT ELEVATION
SCALE 1:50 @ A3 / 1:25 @ A1

2 (m) 1 0.5 0 0.5 1 0 SCALE 1:50 @ A3 - 1:25 @ A1 2 (m)

3 EXISTING SIGNAGE SECTION AA
SCALE 1:50 @ A3 / 1:25 @ A1

SCALE: 1:50 @ A3 - 1:25 @ A1

TITLE: SIGNAGE'S EXISTING SECTION &
ELEVATION
BUILDING: SAMAROL
90 LEATHER LANE, LONDON ECIN 7TT

SHEET.NO.: A-0.20 REV.

PROPOSED FLAG SIGN FRONT ELEVATION

SCALE 1:10 @ A3 / 1:5 @ A1