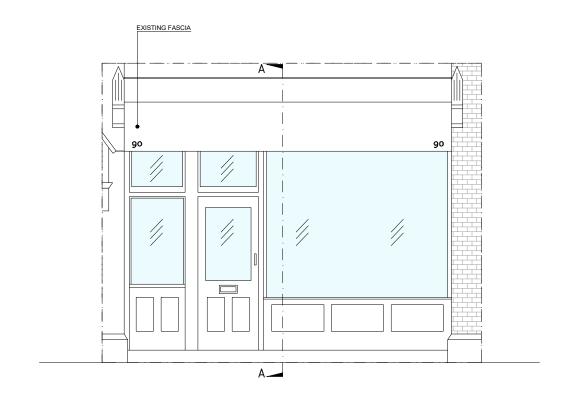

1 EXISTING SIGNAGE PLAN
SCALE 1:50 @ A3 / 1:25 @ A1

2 EXISTING SIGNAGE FRONT ELEVATION
SCALE 1:50 @ A3 / 1:25 @ A1

2 (m) 1 0.5 0 0.5 1 0 SCALE 1:50 @ A3 - 1:25 @ A1 2 (m)

3 EXISTING SIGNAGE SECTION AA
SCALE 1:50 @ A3 / 1:25 @ A1

SCALE: 1:50 @ A3 - 1:25 @ A1

TITLE: SIGNAGE'S EXISTING SECTION &
ELEVATION
BUILDING: SAMAROL
90 LEATHER LANE, LONDON ECIN 7TT

SHEET.NO.: A-0.20 REV.

PROPOSED FLAG SIGN FRONT ELEVATION

SCALE 1:10 @ A3 / 1:5 @ A1