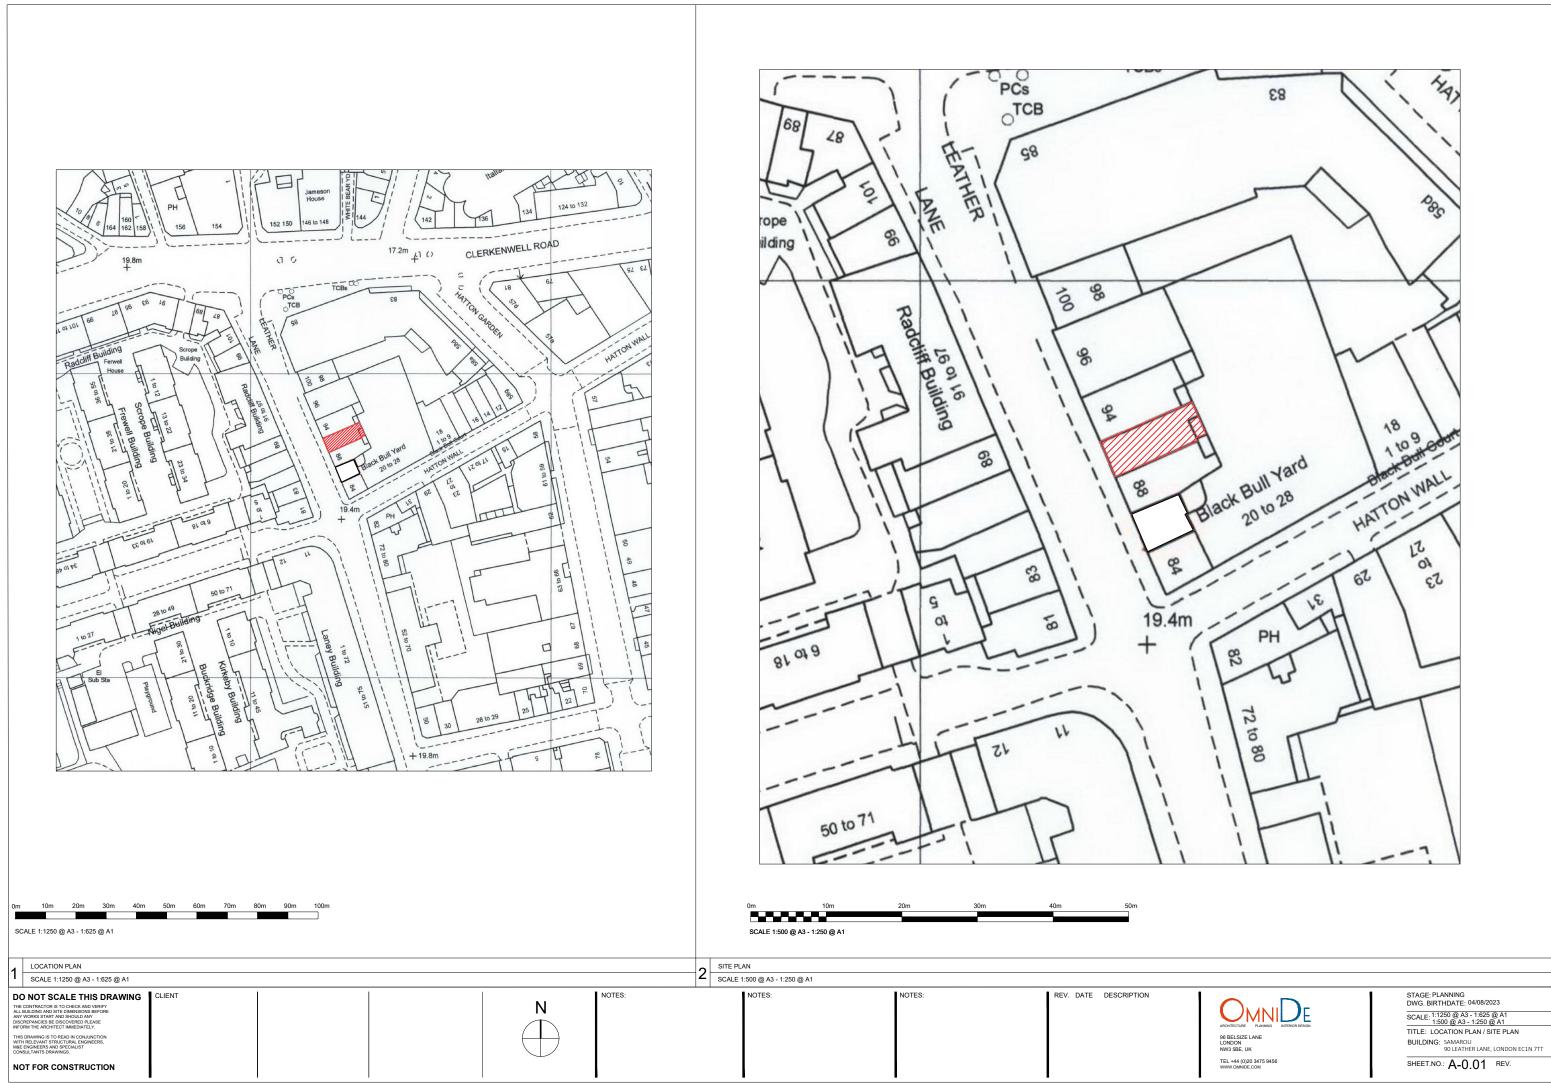

## 90 LEATHER LANE, LONDON, EC1N 7TT

## PLANNING PACKAGE NOVEMBER 2023

| DO NOT SCALE THIS DRAWING THE CONTRACTOR IS TO CHECK AND VERIFY                                                                             | CLIENT | NOTES: | NOTES: | NOTES: | REV. DATE DESCRIPTION | ACHTECTURE PLANNING INTEROR DESIGN  96 BELSIZE LANE LONDON NW3 SBE, UK | STAGE: PLANNING<br>DWG. BIRTHDATE: 06/11/2023                    |
|---------------------------------------------------------------------------------------------------------------------------------------------|--------|--------|--------|--------|-----------------------|------------------------------------------------------------------------|------------------------------------------------------------------|
| ALL BUILDING AND SITE DIMENSIONS BEFORE ANY WORKS START AND SHOULD ANY DISCREPANCIES BE DISCOVERED PLEASE INFORM THE ARCHITECT IMMEDIATELY. |        |        |        |        |                       |                                                                        | SCALE:                                                           |
| THIS DRAWING IS TO READ IN CONJUNCTION WITH RELEVANT STRUCTURAL ENGINEERS, M&E ENGINEERS AND SPECIALIST CONSULTANTS DRAWINGS.               |        |        |        |        |                       |                                                                        | TITLE: COVER BUILDING: SAMAROLI 90 LEATHER LANE, LONDON EC1N 7TT |
| NOT FOR CONSTRUCTION                                                                                                                        |        |        |        |        |                       | TEL +44 (0)20 3475 9456<br>WWW.OMNIDE.COM                              | SHEET.NO.: A-0.00 REV.                                           |