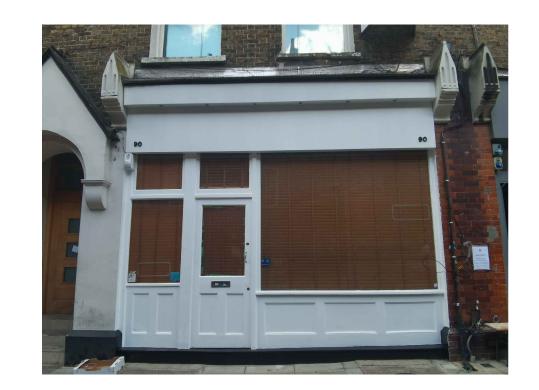

1 EXISTING SIGNAGE PLAN
SCALE 1:50 @ A3 / 1:25 @ A1

2 EXISTING SIGNAGE FRONT ELEVATION
SCALE 1:50 @ A3 / 1:25 @ A1

2 (m) 1 0.5 0 0.5 1 0 SCALE 1:50 @ A3 - 1:25 @ A1 2 (m)

3 EXISTING SIGNAGE SECTION AA
SCALE 1:50 @ A3 / 1:25 @ A1