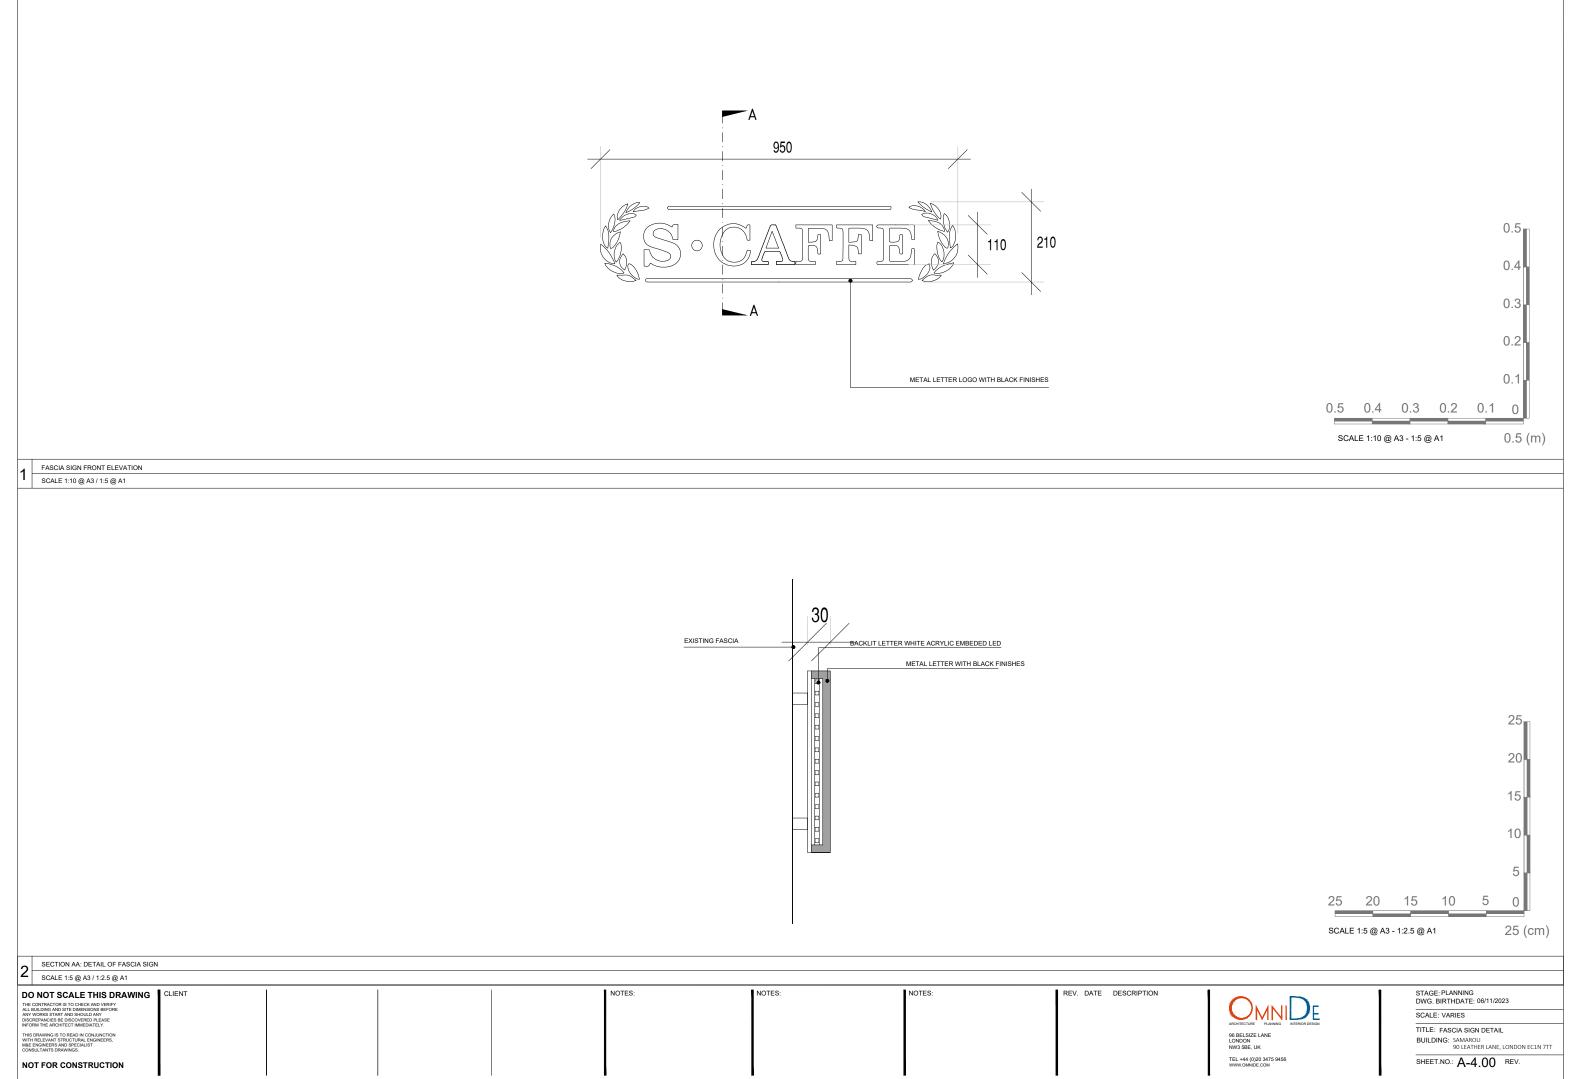

SCALE: 1:50 @ A3 - 1:25 @ A1

TITLE: SIGNAGE'S EXISTING SECTION &
ELEVATION
BUILDING: SAMAROL
90 LEATHER LANE, LONDON ECIN 7TT

SHEET.NO.: A-0.20 REV.

PROPOSED FLAG SIGN FRONT ELEVATION

SCALE 1:10 @ A3 / 1:5 @ A1

DO NOT SCALE THIS DRAWING
THE CONTRACTOR TO GROCK AND VERBEY
ANY PROPER SERVER, NOTES:

STAGE: PLANNING
DWG, BIRTHOATE: 04/08/20/23
SCALE: 1:10 @ A3 / 1:5 @ A1

TILLE: FLAG SIGN DETAIL
BUILDING: S-MANROUL
TILL: FLAG SIGN DETAIL
BUILDING: S-MANROUL
SUBJECTIVE
NOT FOR CONSTRUCTION

NOTES FOR CONSTRUCTION

NOTES TO STAGE: PLANNING
DWG, BIRTHOATE: 04/08/20/23
SCALE: 1:10 @ A3 - 1:6 @ A1

TILLE: FLAG SIGN DETAIL
BUILDING: S-MANROUL
SHEET, NO.: A-4.10 Rev.