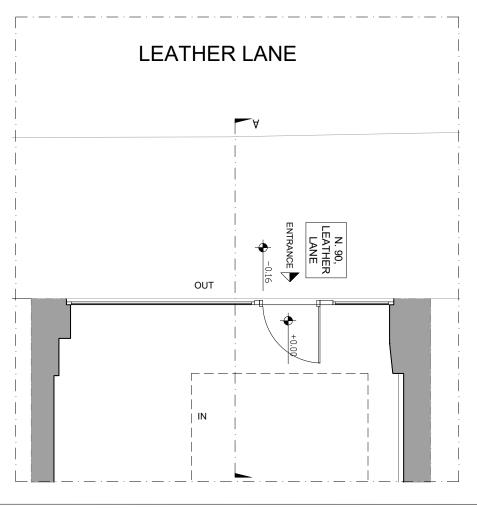

1 EXISTING SIGNAGE PLAN
SCALE 1:50 @ A3 / 1:25 @ A1

2 EXISTING SIGNAGE FRONT ELEVATION
SCALE 1:50 @ A3 / 1:25 @ A1

2 (m) 1 0.5 0 0.5 1 0 SCALE 1:50 @ A3 - 1:25 @ A1 2 (m)

3 EXISTING SIGNAGE SECTION AA
SCALE 1:50 @ A3 / 1:25 @ A1

SCALE: 1:50 @ A3 - 1:25 @ A1

TITLE: SIGNAGE'S EXISTING SECTION &
ELEVATION
BUILDING: SAMAROL
90 LEATHER LANE, LONDON ECIN 7TT

SHEET.NO.: A-0.20 REV.

PROPOSED FLAG SIGN FRONT ELEVATION

SCALE 1:10 @ A3 / 1:5 @ A1