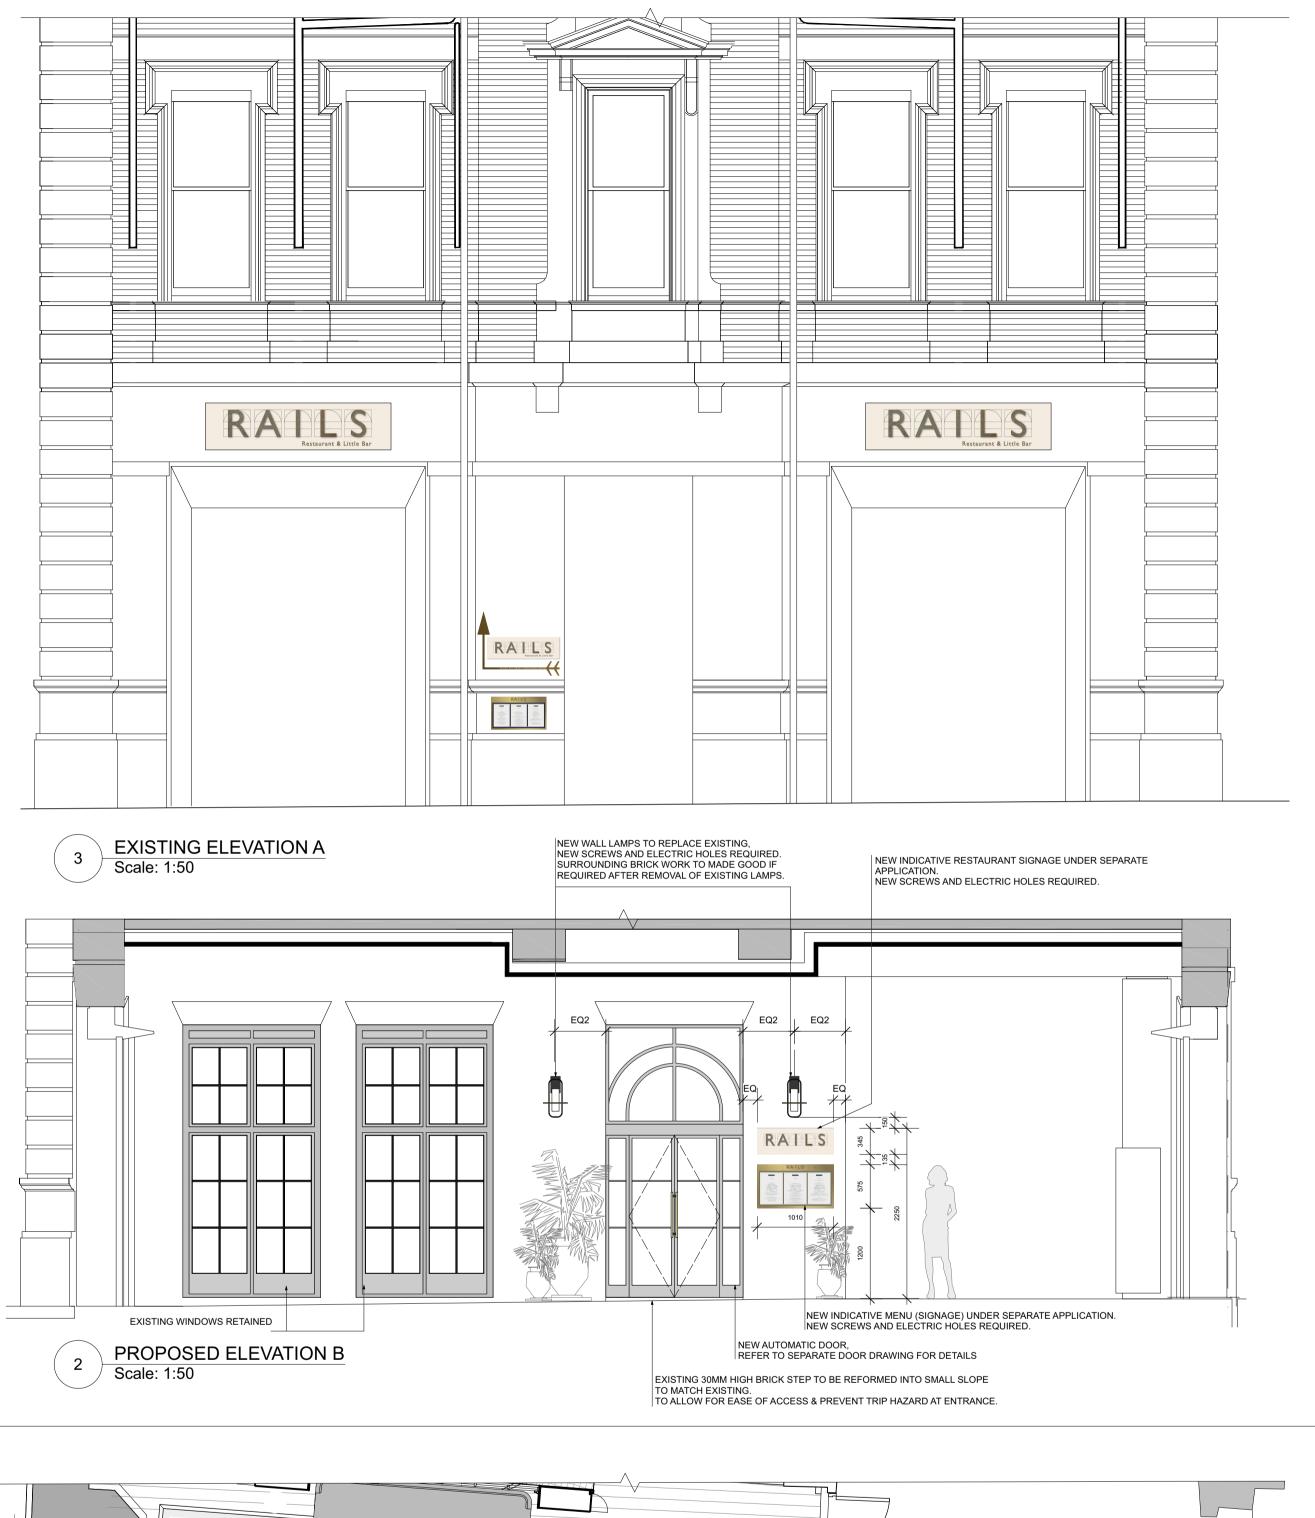

Scale: 1:50

SCALE BAR IN METERS Scale: 1:50

PROJECT ADDRESS:

The Great Norther Hotel St Pancras Rd, N1C 4TB London

Proposed external Elevation South East

JS SIGN OFF: DRAWN BY: OCT 2023

**PLANNING** 

2406\_PL\_003

DRAWING NO.:

**REVISION:** 