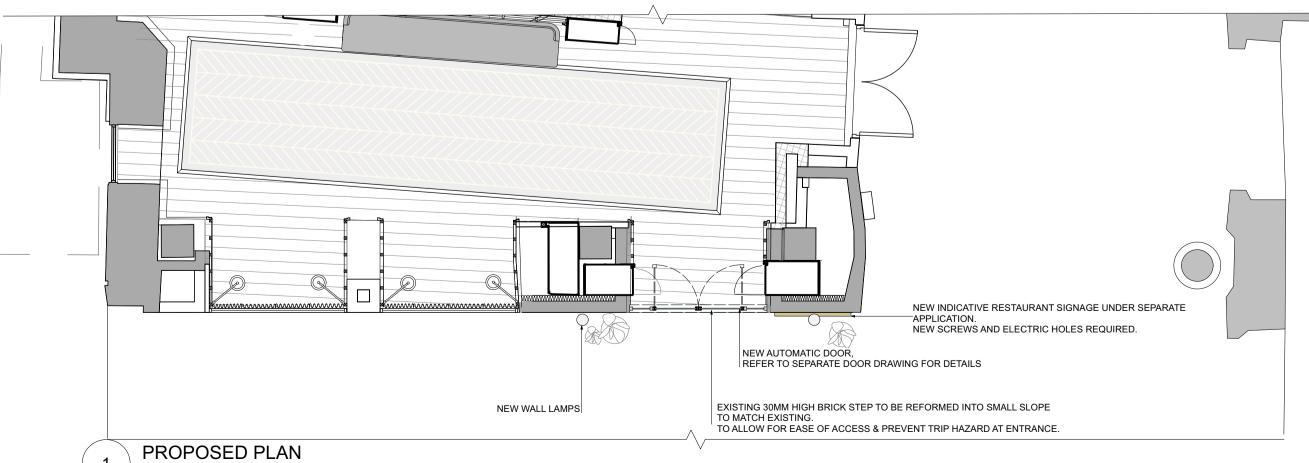

Scale: 1:50

SCALE BAR IN METERS Scale: 1:50

PROJECT ADDRESS:

The Great Norther Hotel St Pancras Rd, N1C 4TB London

Proposed external Elevation South East

JS SIGN OFF: DRAWN BY: OCT 2023

**PLANNING** 

2406\_PL\_003

DRAWING NO.:

**REVISION:** 