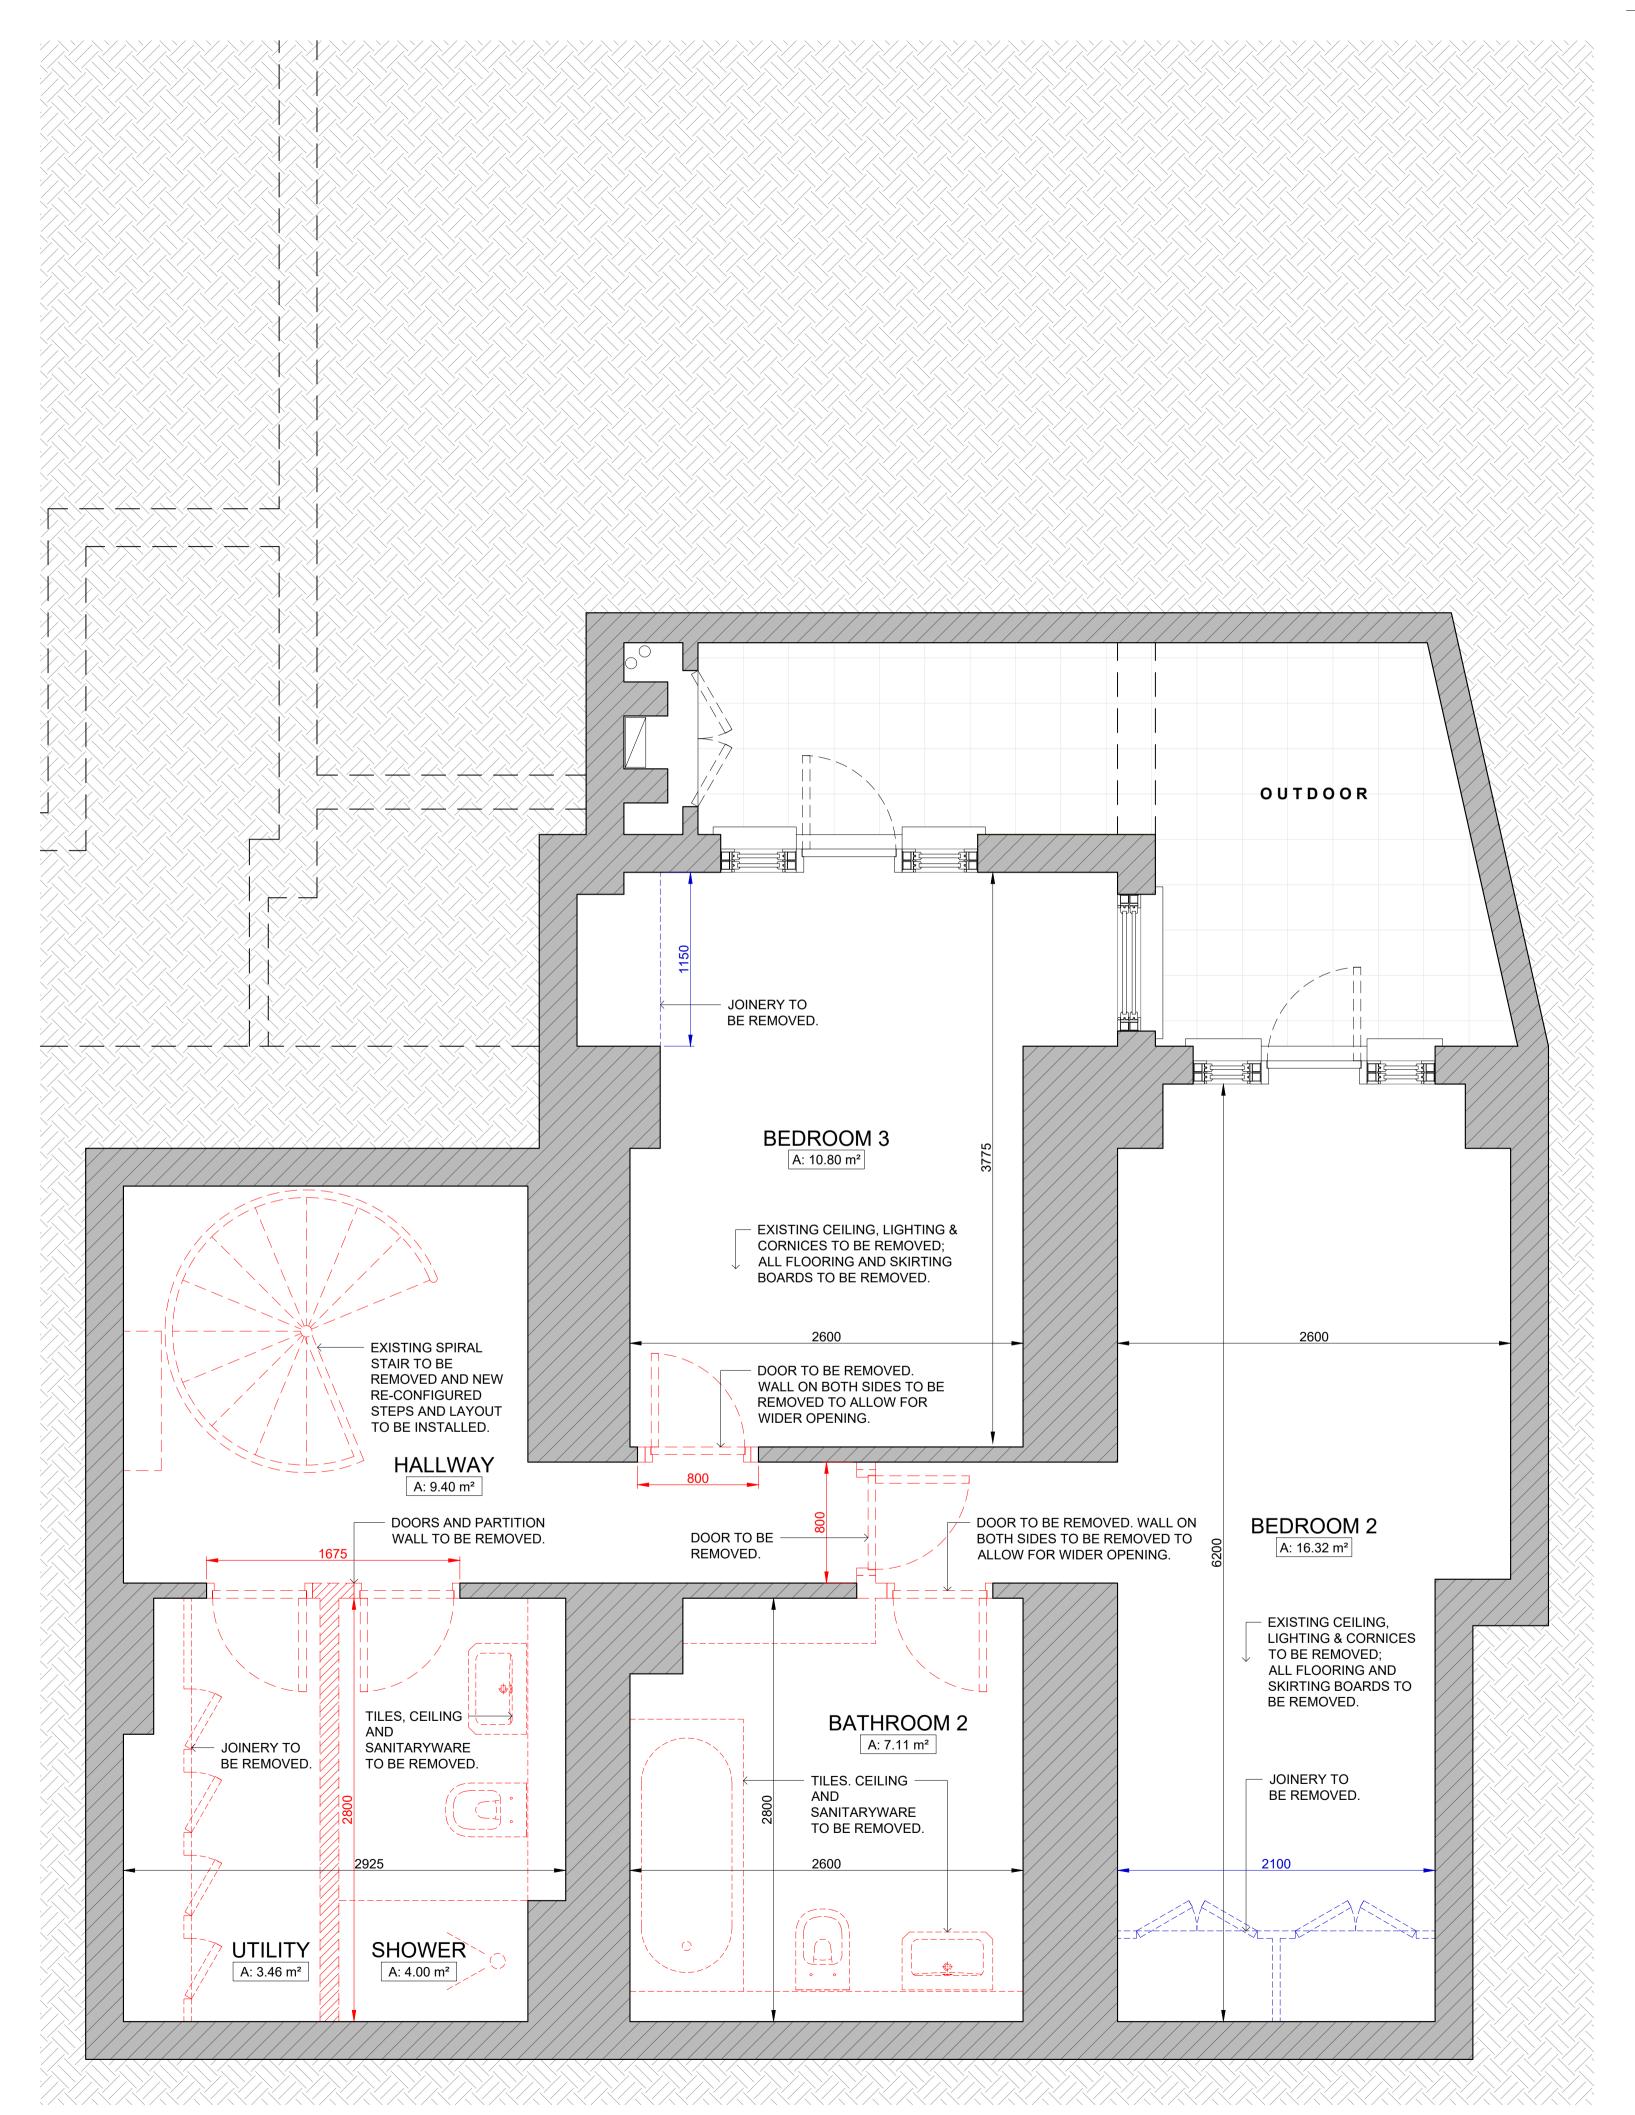

London | Athens www.opsisdesign.com

**OPSIS**DESIGN

DEMOLITION LEGEND

EXISTING WALLS, DOORS, STAIRCASE

EXISTING JOINERY, SANITARYWARE

AND EQUIPMENTS TO BE REMOVED.

INFRASTRUCTURE TO BE SAFELY

ALL REDUNDANT PIPES TO BE

ALL EXISTING ELECTRICAL

REMOVED AND BE DISPOSED OFF

REMOVED BY A COMPETENT PERSON.

ELECTRICAL REMOVALS

INFRASTRUCTURE AND FINISHES TO BE

ALL REDUNDANT CABLES IN WALLS TO

1.5

DESCRIPTION

SAFELY REMOVED BY CONTRACTOR.

BE REMOVED AND BE DISPOSED OFF

PLUMBING REMOVALS

AND WINDOWS TO BE REMOVED.

------

ALL EXISTING PLUMBING

WHERE POSSIBLE.

WHERE POSSIBLE.

1:40 / A3

1:25 / A1 1:50 / A3

REV.

0 0.5

DATE

ADDRESS: 9 Mount Square, Hampstead, London NW3 6SY, UK

TITLE: LOWER GROUND FLOOR DEMOLITION PLAN

SCALE:

1:25 (A1) / 1:50 (A3)

NC

PLANNING

STAGE:

DRAWN:

2309

THE MOUNT SQUARE

CLIENT:

PROJECT NO .:

PROJECT NAME:

A-102-LG DATE: 09-NOV-2023 CHECKED: GM / NT

**REVISION**: