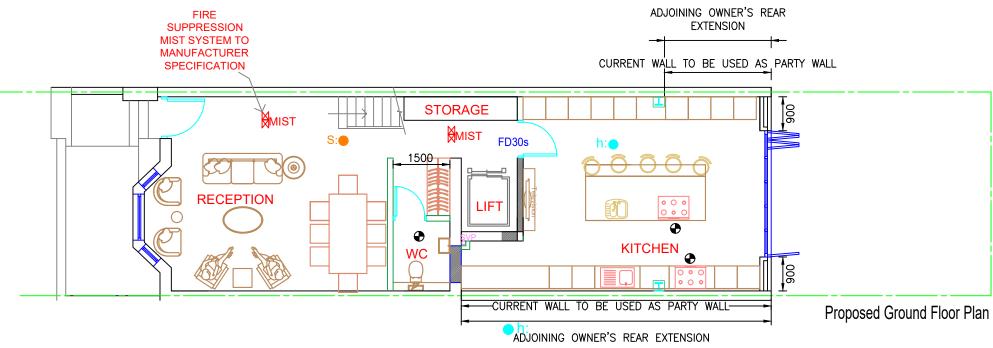

|              | 40 WISE LANE                | title PROPOSED GROUND & FIRST FLOOR PLANS | h: HEAT DETECTORS TO ALL KITCHEN AREAS & C |
|--------------|-----------------------------|-------------------------------------------|--------------------------------------------|
|              | MILL HILL<br>LONDON NW7 2RE | 130 Constanting Road                      | S: SMOKE DETECTOR SYSTEM CONNECTED TO IN   |
| HOMES DESIGN | MOB: 07946 872537           | drawing no ABC361/2000                    | MECHANICAL EXTRACT FANS. KITCHEN WITH (3)  |
|              |                             | drawn by R. L contract no. ABC361         | TO LIGHT SWITCH WITH 15MINUTES OVER RUN    |
|              | www.homesdesignltd.co.uk    | scale 1:100 @ A3 date 11/2023             |                                            |

## CONNECTED TO SMOKE DETECTOR'S CIRCUIT **INDEPENDENT CIRCUIT & BRITISH STANDARDS**

## (30L/s) & BATH AREAS TO BE 15L/s EXTRACT FAN FITTED N IN ACCORDANCE TO APPROVED DOC-F