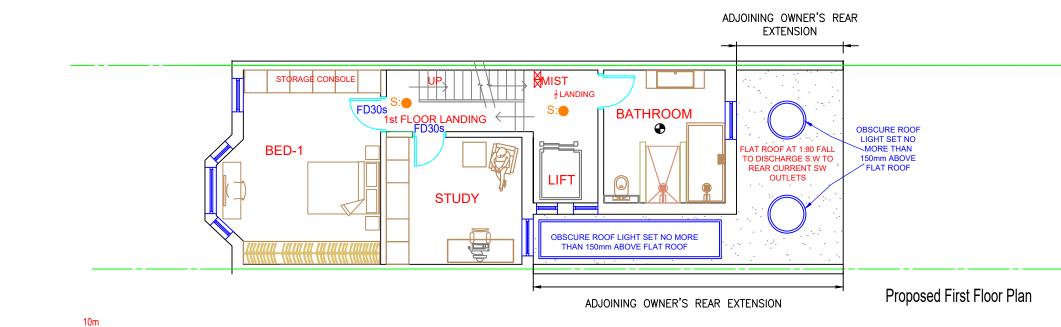

|              | 40 WISE LANE                | title PROPOSED GROUND & FIRST FLOOR PLANS | h: HEAT DETECTORS TO ALL KITCHEN AREAS & C |
|--------------|-----------------------------|-------------------------------------------|--------------------------------------------|
|              | MILL HILL<br>LONDON NW7 2RE | 130 Constanting Road                      | S: SMOKE DETECTOR SYSTEM CONNECTED TO IN   |
| HOMES DESIGN | MOB: 07946 872537           | drawing no ABC361/2000                    | MECHANICAL EXTRACT FANS. KITCHEN WITH (3)  |
|              |                             | drawn by R. L contract no. ABC361         | TO LIGHT SWITCH WITH 15MINUTES OVER RUN    |
|              | www.homesdesignltd.co.uk    | scale 1:100 @ A3 date 11/2023             |                                            |

## CONNECTED TO SMOKE DETECTOR'S CIRCUIT **INDEPENDENT CIRCUIT & BRITISH STANDARDS**

## (30L/s) & BATH AREAS TO BE 15L/s EXTRACT FAN FITTED N IN ACCORDANCE TO APPROVED DOC-F