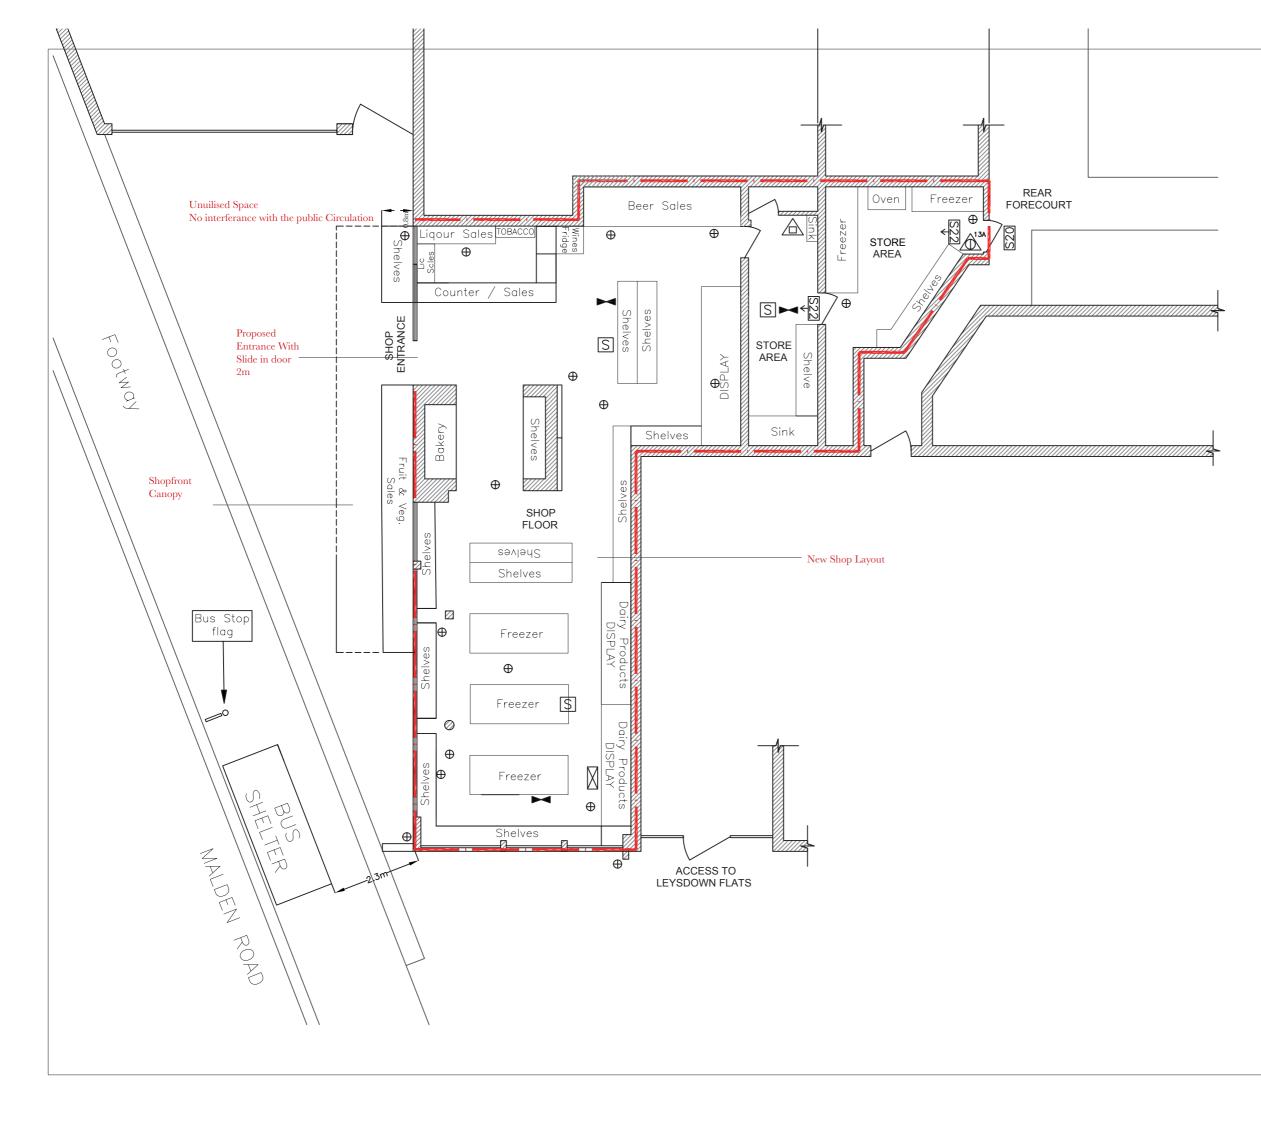

↓ N

Proposal:

Internal and External Alterations

Project: Marmara Supermarket 7 Malden Road London NW5 3HS

Title:

Existing Plan