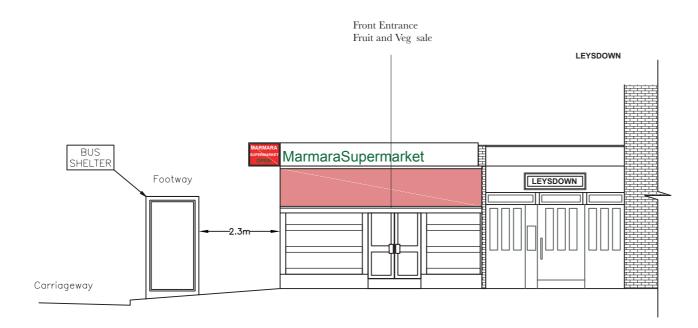

Elevation B-B

(temporary items will be moved i when shop is closed)

THIS DRAWING IS THE COPY-RIGHT OF U.D AND MUST NOT BE COPIED, REPRODUCED OR USED IN ANYWAY WITHOUT WRITTEN PERMISSION AND CONSENT OF U.D.

ALL DIMENSIONS IN MILLIM-ETERS AND TO BE CHECKED ON SITE PRIOR TO COM-MENCEMENT.

Builder to verify all dimensions, hights and levels prior to commencement of work.

No works to be commence on site without the approval of planning permission and conditions from the local authority.

THESE DRAWINGS HAVE BEEN MADE FOR PLANNING PER-MISSION.

Proposal:

Internal and External Alterations

Project: Marmara Supermarket 7 Malden Road London NW5 3HS

Title:

Proposed Elevation

## Scale Bar:

| Scale:     | Client:       |
|------------|---------------|
| 1:100 @ A3 | Halil Karatas |
| Date:      | Drawn:        |
| 01/06/23   | U.D           |
| Checked:   | Drawing No:   |
|            |               |