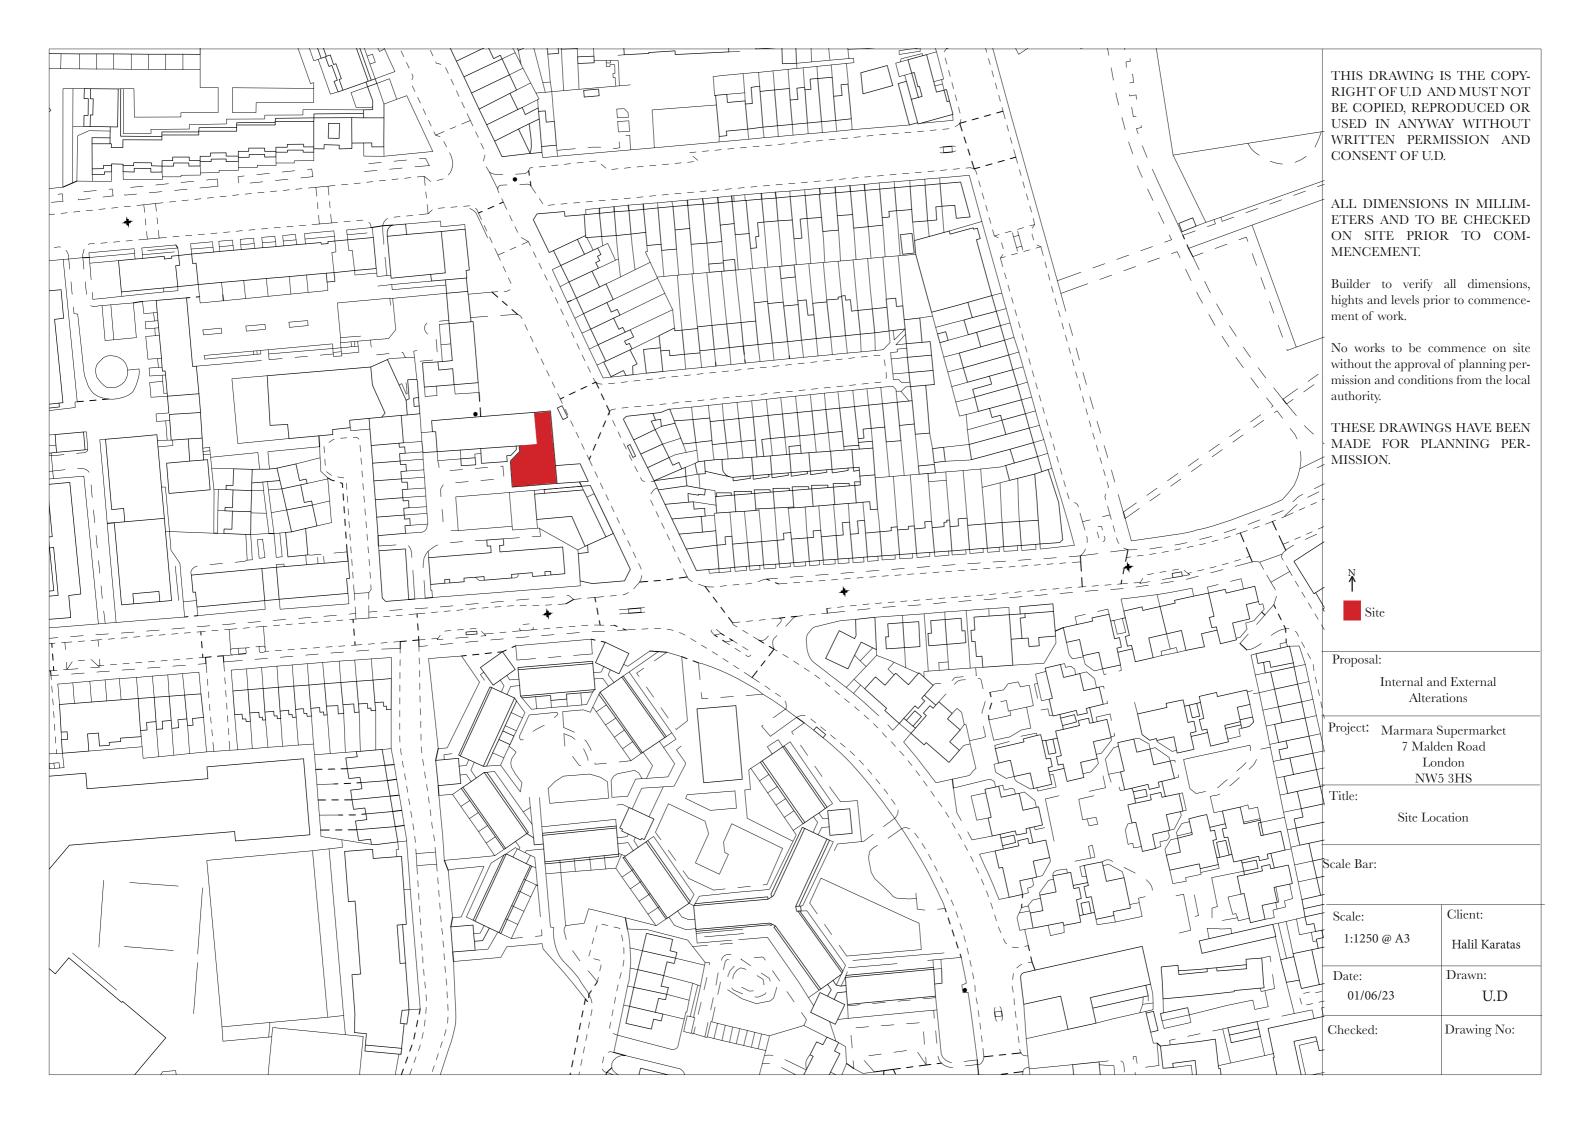

THIS DRAWING IS THE COPY-RIGHT OF U.D AND MUST NOT BE COPIED, REPRODUCED OR USED IN ANYWAY WITHOUT WRITTEN PERMISSION AND CONSENT OF U.D.

ALL DIMENSIONS IN MILLIM-ETERS AND TO BE CHECKED ON SITE PRIOR TO COM-MENCEMENT.

Builder to verify all dimensions, hights and levels prior to commencement of work.

No works to be commence on site without the approval of planning permission and conditions from the local authority.

THESE DRAWINGS HAVE BEEN MADE FOR PLANNING PER-MISSION.

↓ N

Proposal:

Internal and External Alterations

Project: Marmara Supermarket 7 Malden Road London NW5 3HS

Title:

Existing Plan

## Scale Bar:

| Scale:     | Client:       |
|------------|---------------|
| 1:100 @ A3 | Halil Karatas |
| Date:      | Drawn:        |
| 01/06/23   | U.D           |
| Checked:   | Drawing No:   |
|            |               |