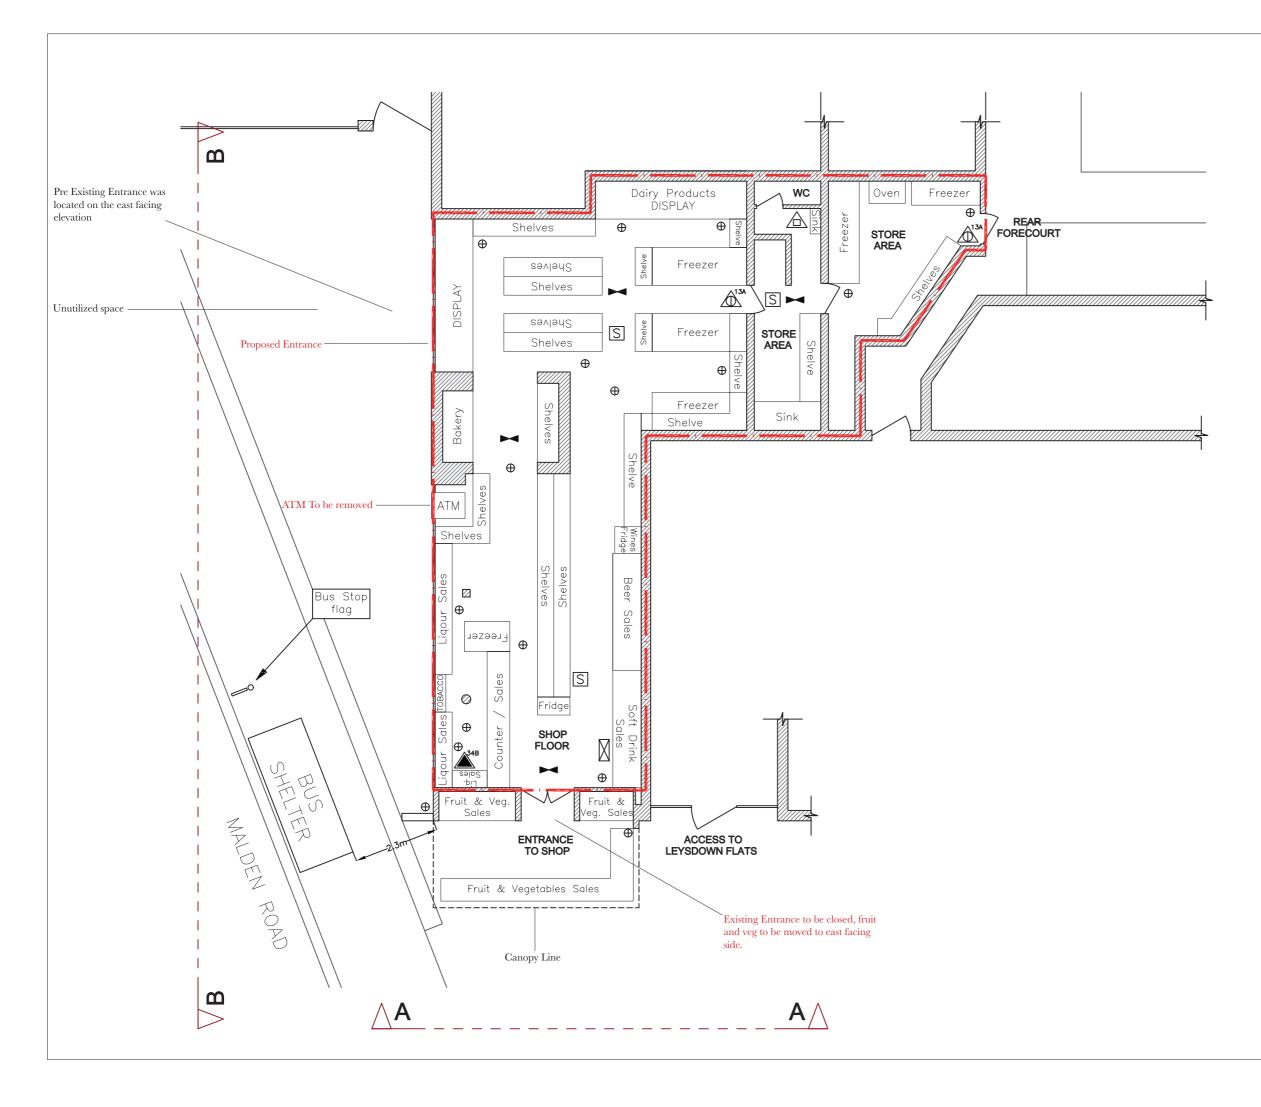

| 1 |  |
|---|--|
| N |  |

Proposal:

Internal and External Alterations

Project: Marmara Supermarket 7 Malden Road London NW5 3HS

Title:

Proposed Plan

## Scale Bar:

| Scale:     | Client:       |
|------------|---------------|
| 1:100 @ A3 | Halil Karatas |
| Date:      | Drawn:        |
| 01/06/23   | U.D           |
| Checked:   | Drawing No:   |
|            |               |