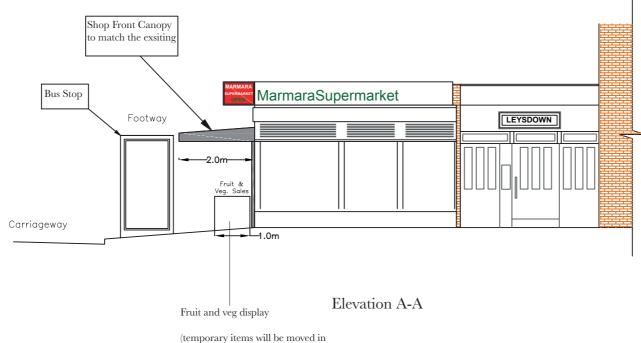

Elevation B-B

(temporary items will be moved i when shop is closed)

THIS DRAWING IS THE COPY-RIGHT OF U.D AND MUST NOT BE COPIED, REPRODUCED OR USED IN ANYWAY WITHOUT WRITTEN PERMISSION AND CONSENT OF U.D.

ALL DIMENSIONS IN MILLIM-ETERS AND TO BE CHECKED ON SITE PRIOR TO COM-MENCEMENT.

Builder to verify all dimensions, hights and levels prior to commencement of work.

No works to be commence on site without the approval of planning permission and conditions from the local authority.

THESE DRAWINGS HAVE BEEN MADE FOR PLANNING PER-MISSION.

Proposal:

Internal and External Alterations

Project: Marmara Supermarket 7 Malden Road London NW5 3HS

Title:

Proposed Elevation