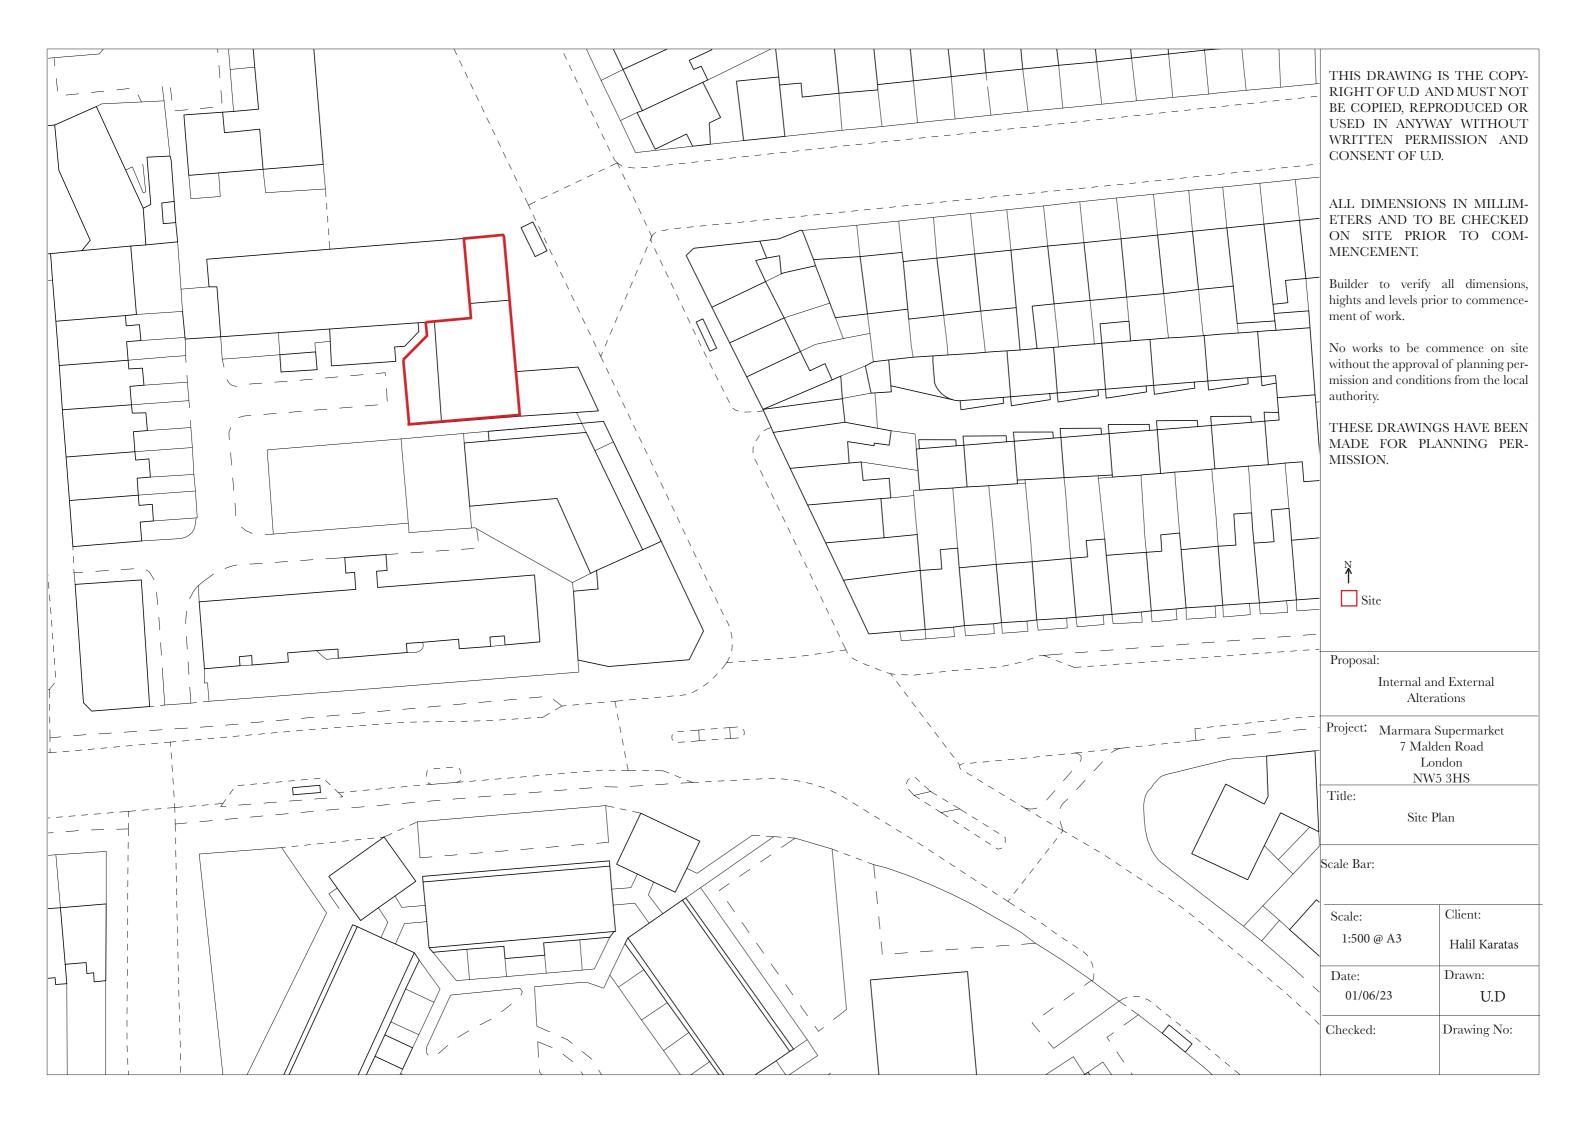

THIS DRAWING IS THE COPY-RIGHT OF U.D AND MUST NOT BE COPIED, REPRODUCED OR USED IN ANYWAY WITHOUT WRITTEN PERMISSION AND CONSENT OF U.D.

ALL DIMENSIONS IN MILLIM-ETERS AND TO BE CHECKED ON SITE PRIOR TO COM-MENCEMENT.

Builder to verify all dimensions, hights and levels prior to commencement of work.

No works to be commence on site without the approval of planning permission and conditions from the local authority.

THESE DRAWINGS HAVE BEEN MADE FOR PLANNING PER-MISSION.

| 1 |  |
|---|--|
| N |  |

Proposal:

Internal and External Alterations

Project: Marmara Supermarket 7 Malden Road London NW5 3HS

Title:

Proposed Plan

## Scale Bar:

| Scale:     | Client:       |
|------------|---------------|
| 1:100 @ A3 | Halil Karatas |
| Date:      | Drawn:        |
| 01/06/23   | U.D           |
| Checked:   | Drawing No:   |
|            |               |