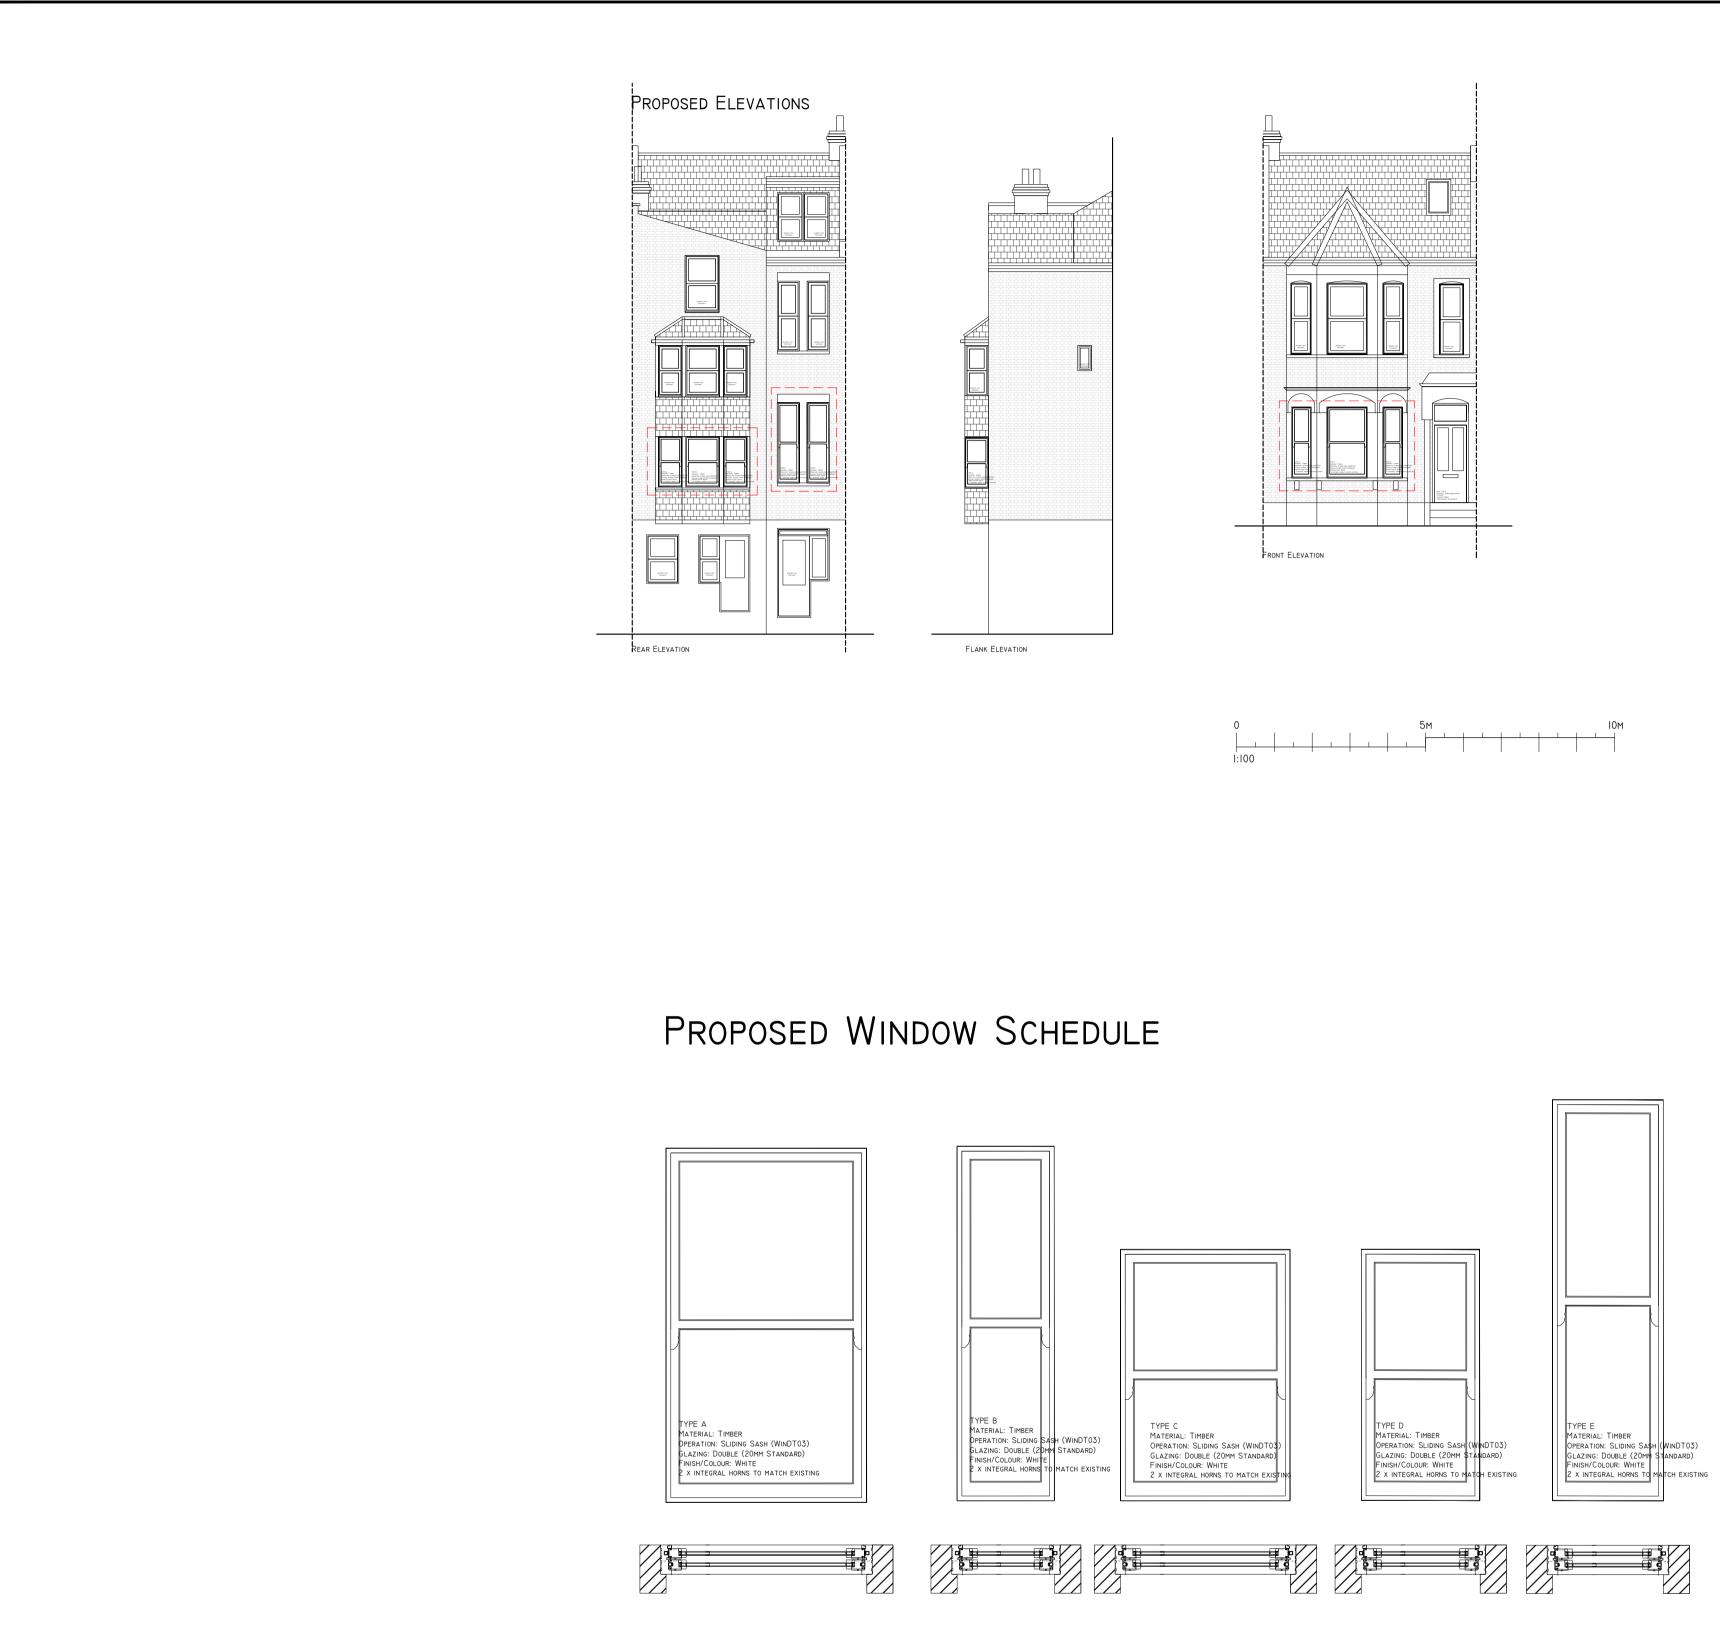

| This drawing and the copyrights<br>and patents therein are the<br>property of JSM and may not be<br>used or reproduced without<br>consent or attribution.<br>It is the responsibility to review<br>these drawings to ensure<br>compliance with the latest<br>building regulations and guidance<br>documents as well as ensure the<br>detailed measurements are<br>correct before undertaking works. |                          |                               |                         |  |
|-----------------------------------------------------------------------------------------------------------------------------------------------------------------------------------------------------------------------------------------------------------------------------------------------------------------------------------------------------------------------------------------------------|--------------------------|-------------------------------|-------------------------|--|
|                                                                                                                                                                                                                                                                                                                                                                                                     | address.<br>20 Loveridge |                               | PROPOSED ELEVATIONS AND |  |
|                                                                                                                                                                                                                                                                                                                                                                                                     | PROJECT.                 | WINDOW SCHEDOLL               | -                       |  |
|                                                                                                                                                                                                                                                                                                                                                                                                     | WINDOW RENEWAL           | purpose of issue.<br>PLANNING |                         |  |
| No structural, intrusive or<br>specialist surveys have been<br>undertaken as part of this<br>design.                                                                                                                                                                                                                                                                                                | scale.<br>1:100/20 @ AI  | D<br>JM                       | DATE<br>06.03.2023      |  |
|                                                                                                                                                                                                                                                                                                                                                                                                     |                          | P02                           | REVISION                |  |