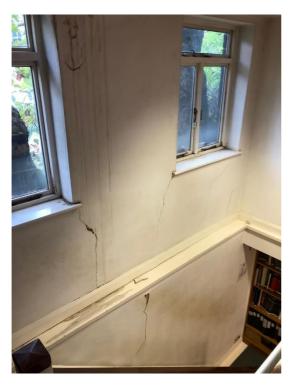

#### **Historic Alterations**

2.7 In addition, the rear wall at No.4 Doughty Mews has been knocked around and rebuilt over the years as it has an inner concrete modern block wall hence it would not form part of any historic fabric or garden curtilage. Please see images below.

**IMAGES OF EXISTING REAR WALL** 