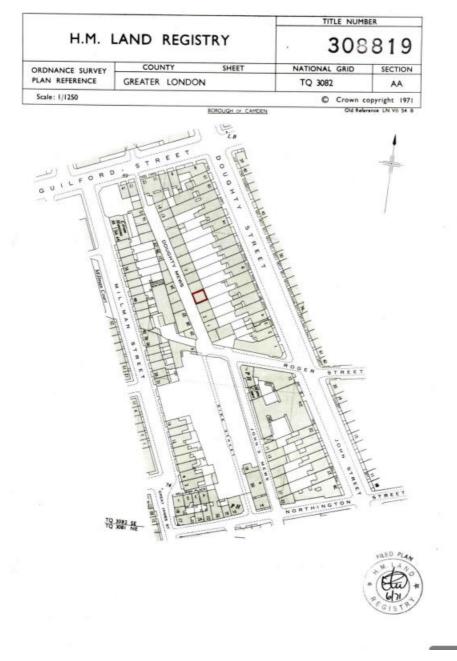

#### Title Deed

2.6 Furthermore, the Title Deeds clearly show the entire mews building within the demise of the Mews and not Doughty Street, therefore it is not a party wall or boundary fence. It sits within the sole ownership of the EES. (Title Plan attached 308819).

## 1.0 TITLE DEEDS - NO. 4 DOUGHTY MEWS