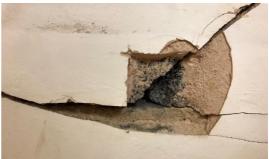

#### **Historic Alterations**

2.7 In addition, the rear wall at No.4 Doughty Mews has been knocked around and rebuilt over the years as it has an inner concrete modern block wall hence it would not form part of any historic fabric or garden curtilage. Please see images below.

**IMAGES OF EXISTING REAR WALL** 