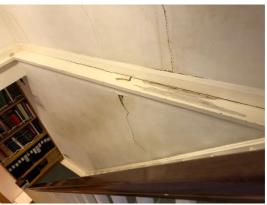

#### **Historic Alterations**

2.7 In addition, the rear wall at No.4 Doughty Mews has been knocked around and rebuilt over the years as it has an inner concrete modern block wall hence it would not form part of any historic fabric or garden curtilage. Please see images below.

**IMAGES OF EXISTING REAR WALL** 