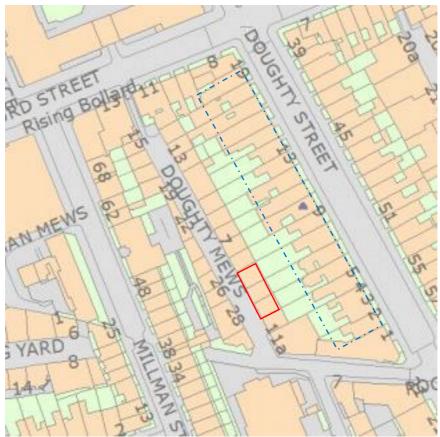

HISTORIC ENGLAND MAP - SITE OUTLINED IN RED AND 1 - 19 DOUGHTY STREET OUTLINED IN DASHED BLUE LINE