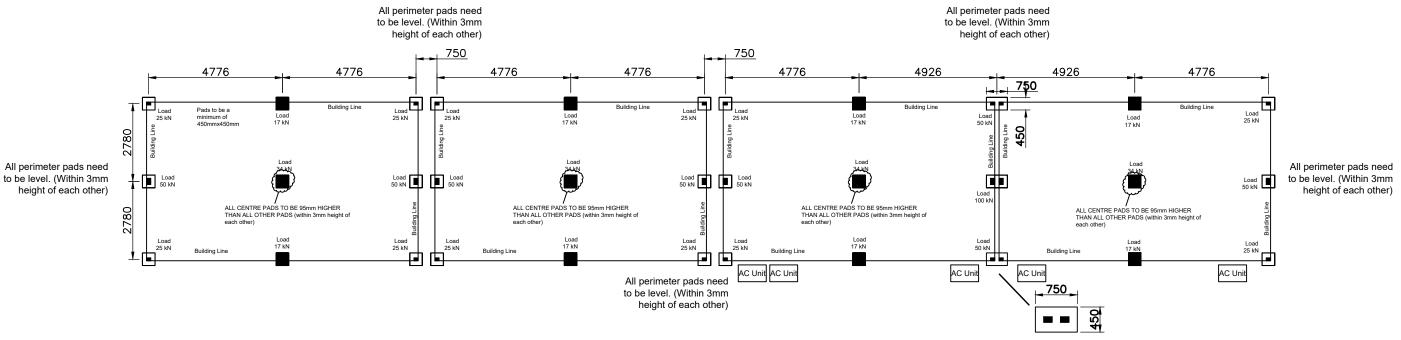

## **Mace: Belrave House**

**Foundations** 

Dimensions show distance from centre of the pad.

All pads to be 450mm x 450mm unless otherwise stated.

All perimiter pads to be level. (Within 3mm height of each other)

All centre pads (filled in below) to be 95mm HIGHER than other pads. (Within 3mm height of each other)

copyright Portakabin Limited 2022

This drawing is the property of Portakabin Limited.

It must not be copied or reproduced or divulged to anyone without written permission.

AC Unit

Air conditioning condenser pads to be a minimum of 1000mm x 600mm

| Client:                  |                  |           |
|--------------------------|------------------|-----------|
| Mace Ltd                 |                  |           |
| Project:<br>Belgrove Hou | se - 9.7m Option |           |
| Title:<br>Konstructa M   | odular Building  |           |
| Scale @ A3:              | Date:            | Drawn By: |
| NTS                      | 13.10.2023       | CB        |
| Project Number:          |                  | Rev:      |
| OPP1309395               | 5                | l I       |