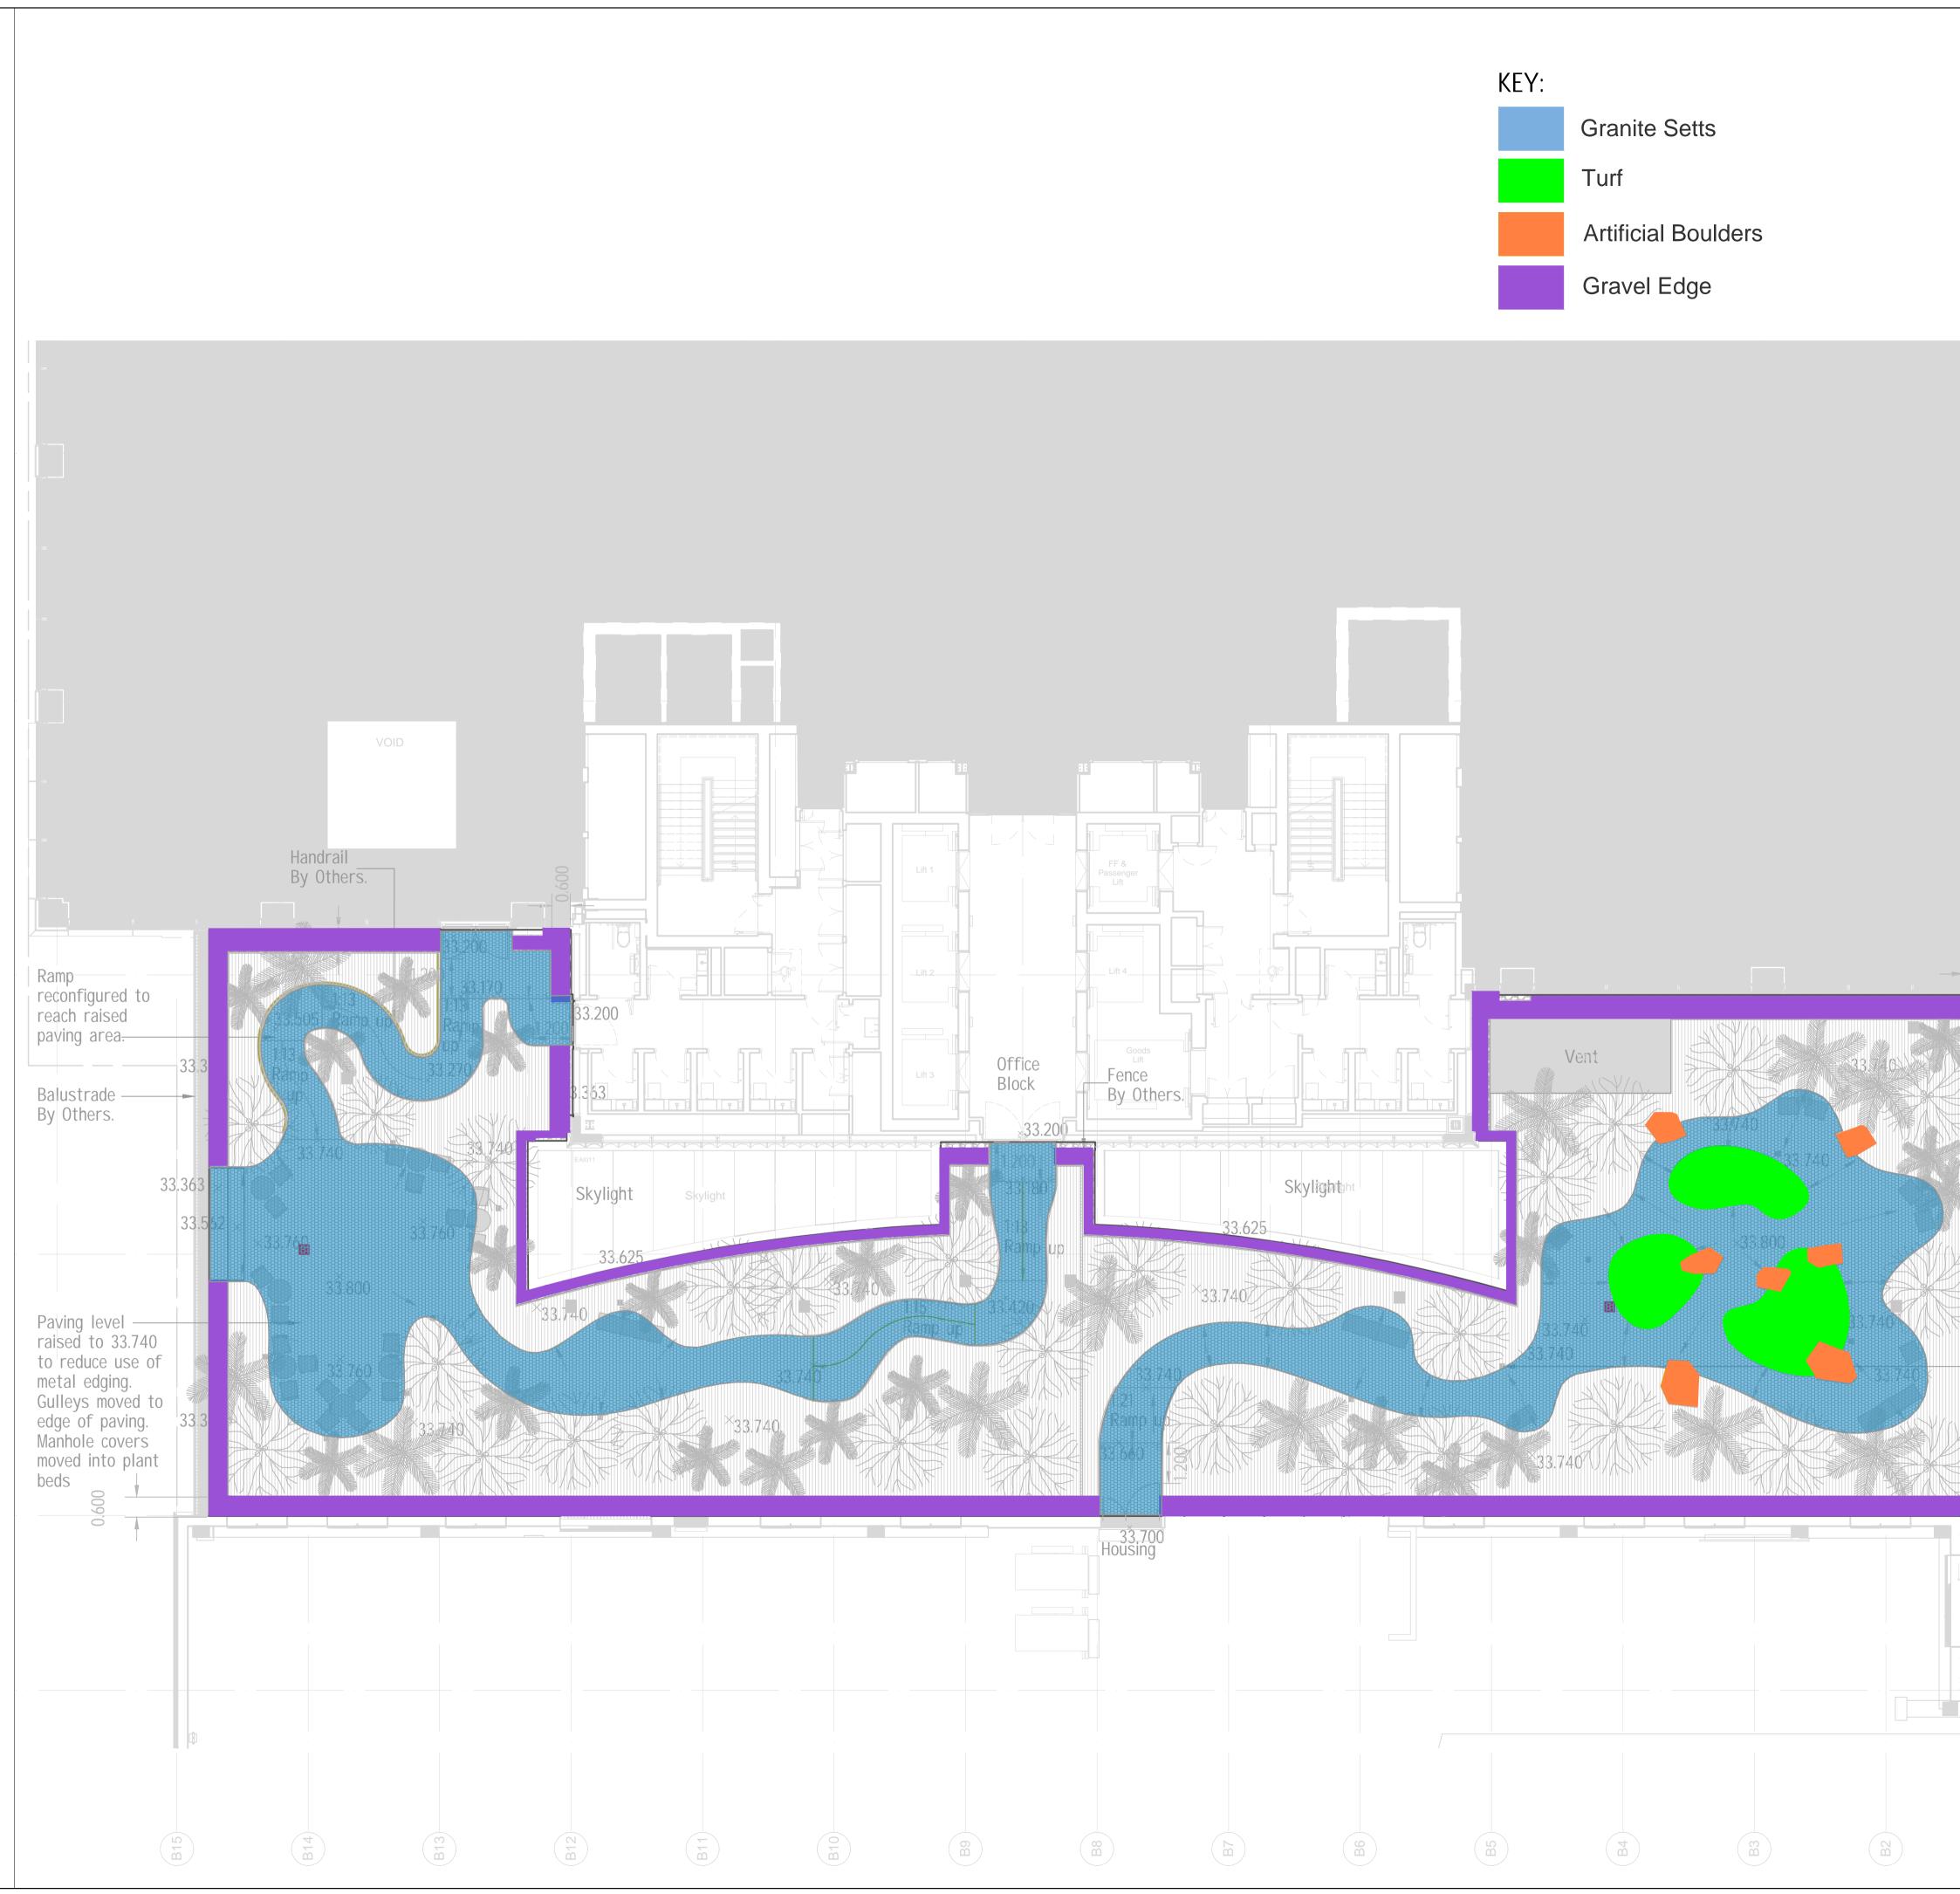

9518 - Knight Asphalt - CAD/Drawings/MDO/Working/Kings Cross July 2022(KXC-R8-001-5551-X-27-DR002 C01.dw st saved by 'derek-m', 23/08/2023 15:24:14

|                                        |                           |      | [                        |                                         |             |              |                        |
|----------------------------------------|---------------------------|------|--------------------------|-----------------------------------------|-------------|--------------|------------------------|
|                                        |                           |      |                          |                                         |             |              |                        |
|                                        |                           |      |                          |                                         |             |              |                        |
|                                        |                           |      |                          |                                         |             |              |                        |
|                                        |                           |      |                          |                                         |             |              |                        |
|                                        |                           |      |                          |                                         |             |              |                        |
|                                        |                           |      |                          |                                         |             |              |                        |
|                                        |                           |      |                          |                                         |             |              |                        |
|                                        |                           |      |                          |                                         |             |              |                        |
|                                        |                           |      |                          |                                         |             |              |                        |
|                                        |                           |      |                          |                                         |             |              |                        |
|                                        |                           |      |                          |                                         |             |              |                        |
|                                        |                           |      |                          |                                         |             |              |                        |
|                                        |                           |      |                          |                                         |             |              |                        |
|                                        |                           | 7500 |                          |                                         |             |              |                        |
|                                        |                           | 7    |                          |                                         |             |              |                        |
|                                        |                           |      |                          |                                         |             |              |                        |
|                                        |                           |      |                          |                                         |             |              |                        |
|                                        |                           | 0    |                          |                                         |             |              |                        |
|                                        |                           |      |                          |                                         |             |              |                        |
|                                        |                           |      |                          |                                         |             |              |                        |
|                                        |                           | 8300 |                          |                                         |             |              |                        |
|                                        | 7                         |      |                          |                                         |             |              |                        |
|                                        |                           |      |                          |                                         |             |              |                        |
| 009.0                                  |                           |      |                          |                                         |             |              |                        |
|                                        | 0.600                     |      |                          |                                         |             |              |                        |
|                                        | Ť                         |      |                          |                                         |             |              |                        |
|                                        |                           | 0    |                          |                                         |             |              |                        |
|                                        |                           | 8465 |                          |                                         |             |              |                        |
|                                        |                           |      |                          |                                         |             |              |                        |
|                                        | Balustrade                |      |                          |                                         |             |              |                        |
|                                        | By Others.                | Ш    | PROJECT NAME             |                                         |             |              | ,                      |
|                                        |                           |      |                          | KIN                                     | S CR        | OSS R8<br>ON | )                      |
|                                        | Gulleys by<br>bed moved   | d to |                          |                                         |             |              |                        |
|                                        | edge of p                 |      | PROJECT NUME             | BER                                     | -           |              |                        |
|                                        |                           |      |                          |                                         |             |              |                        |
|                                        |                           |      | CLIENT                   |                                         |             |              |                        |
|                                        | 009                       |      |                          |                                         |             |              |                        |
|                                        |                           | L    |                          |                                         |             |              |                        |
| ,                                      |                           | 10   |                          |                                         |             |              |                        |
|                                        |                           | 5295 | DRAWING NAMI             | E                                       |             |              |                        |
| LEVEL 02 PODIUN                        |                           |      |                          |                                         |             |              | /                      |
|                                        | GARDEN HARD LANDSCAPING T |      |                          |                                         |             |              |                        |
| DRAWING NUMBER<br>KXC-R8-001-5551-X-27 |                           |      |                          |                                         |             |              | -DR002                 |
|                                        |                           |      | DRAWN BY                 |                                         | RBP         | · /\⁻∠/      | 01/04/2023             |
|                                        |                           |      | REVISED BY<br>CHECKED BY |                                         |             |              |                        |
|                                        |                           |      | PAPER SIZE               | A3                                      | RS<br>SCALE | 1:200        | 23/08/2023<br>REVISION |
|                                        |                           |      | 1                        | I – – – – – – – – – – – – – – – – – – – |             |              |                        |