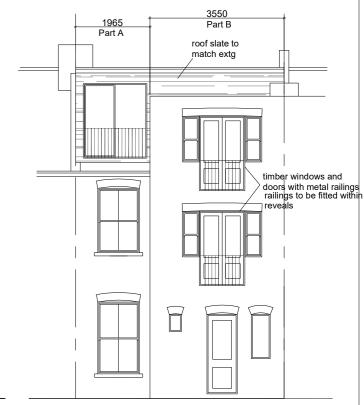

Face materials to match extg roof lights not to protrude more than 150mm above roof line side elevation windows to be non opening below 1700mm above floor level and be obscured glazing

FRONT ELEVATION REAR ELEVATION