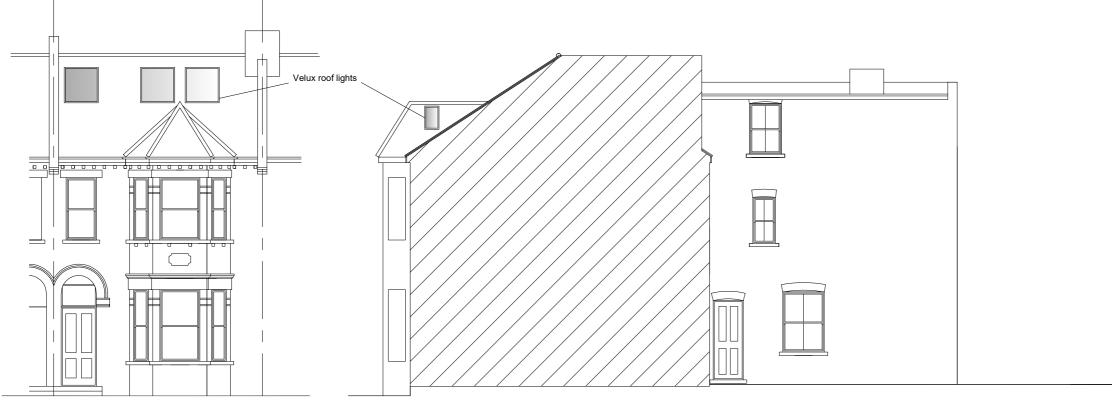

Face materials to match extg roof lights not to protrude more than 150mm above roof line side elevation windows to be non opening below 1700mm above floor level and be obscured glazing

FRONT ELEVATION REAR ELEVATION

SIDE ELEVATION

0 1 2 3 4 5

Drawings and calculations are to be approved by Building Control prior to the commencement of any work. No responsibility will be taken by the design team without the written approval by the Local Authority or an approved inspector.