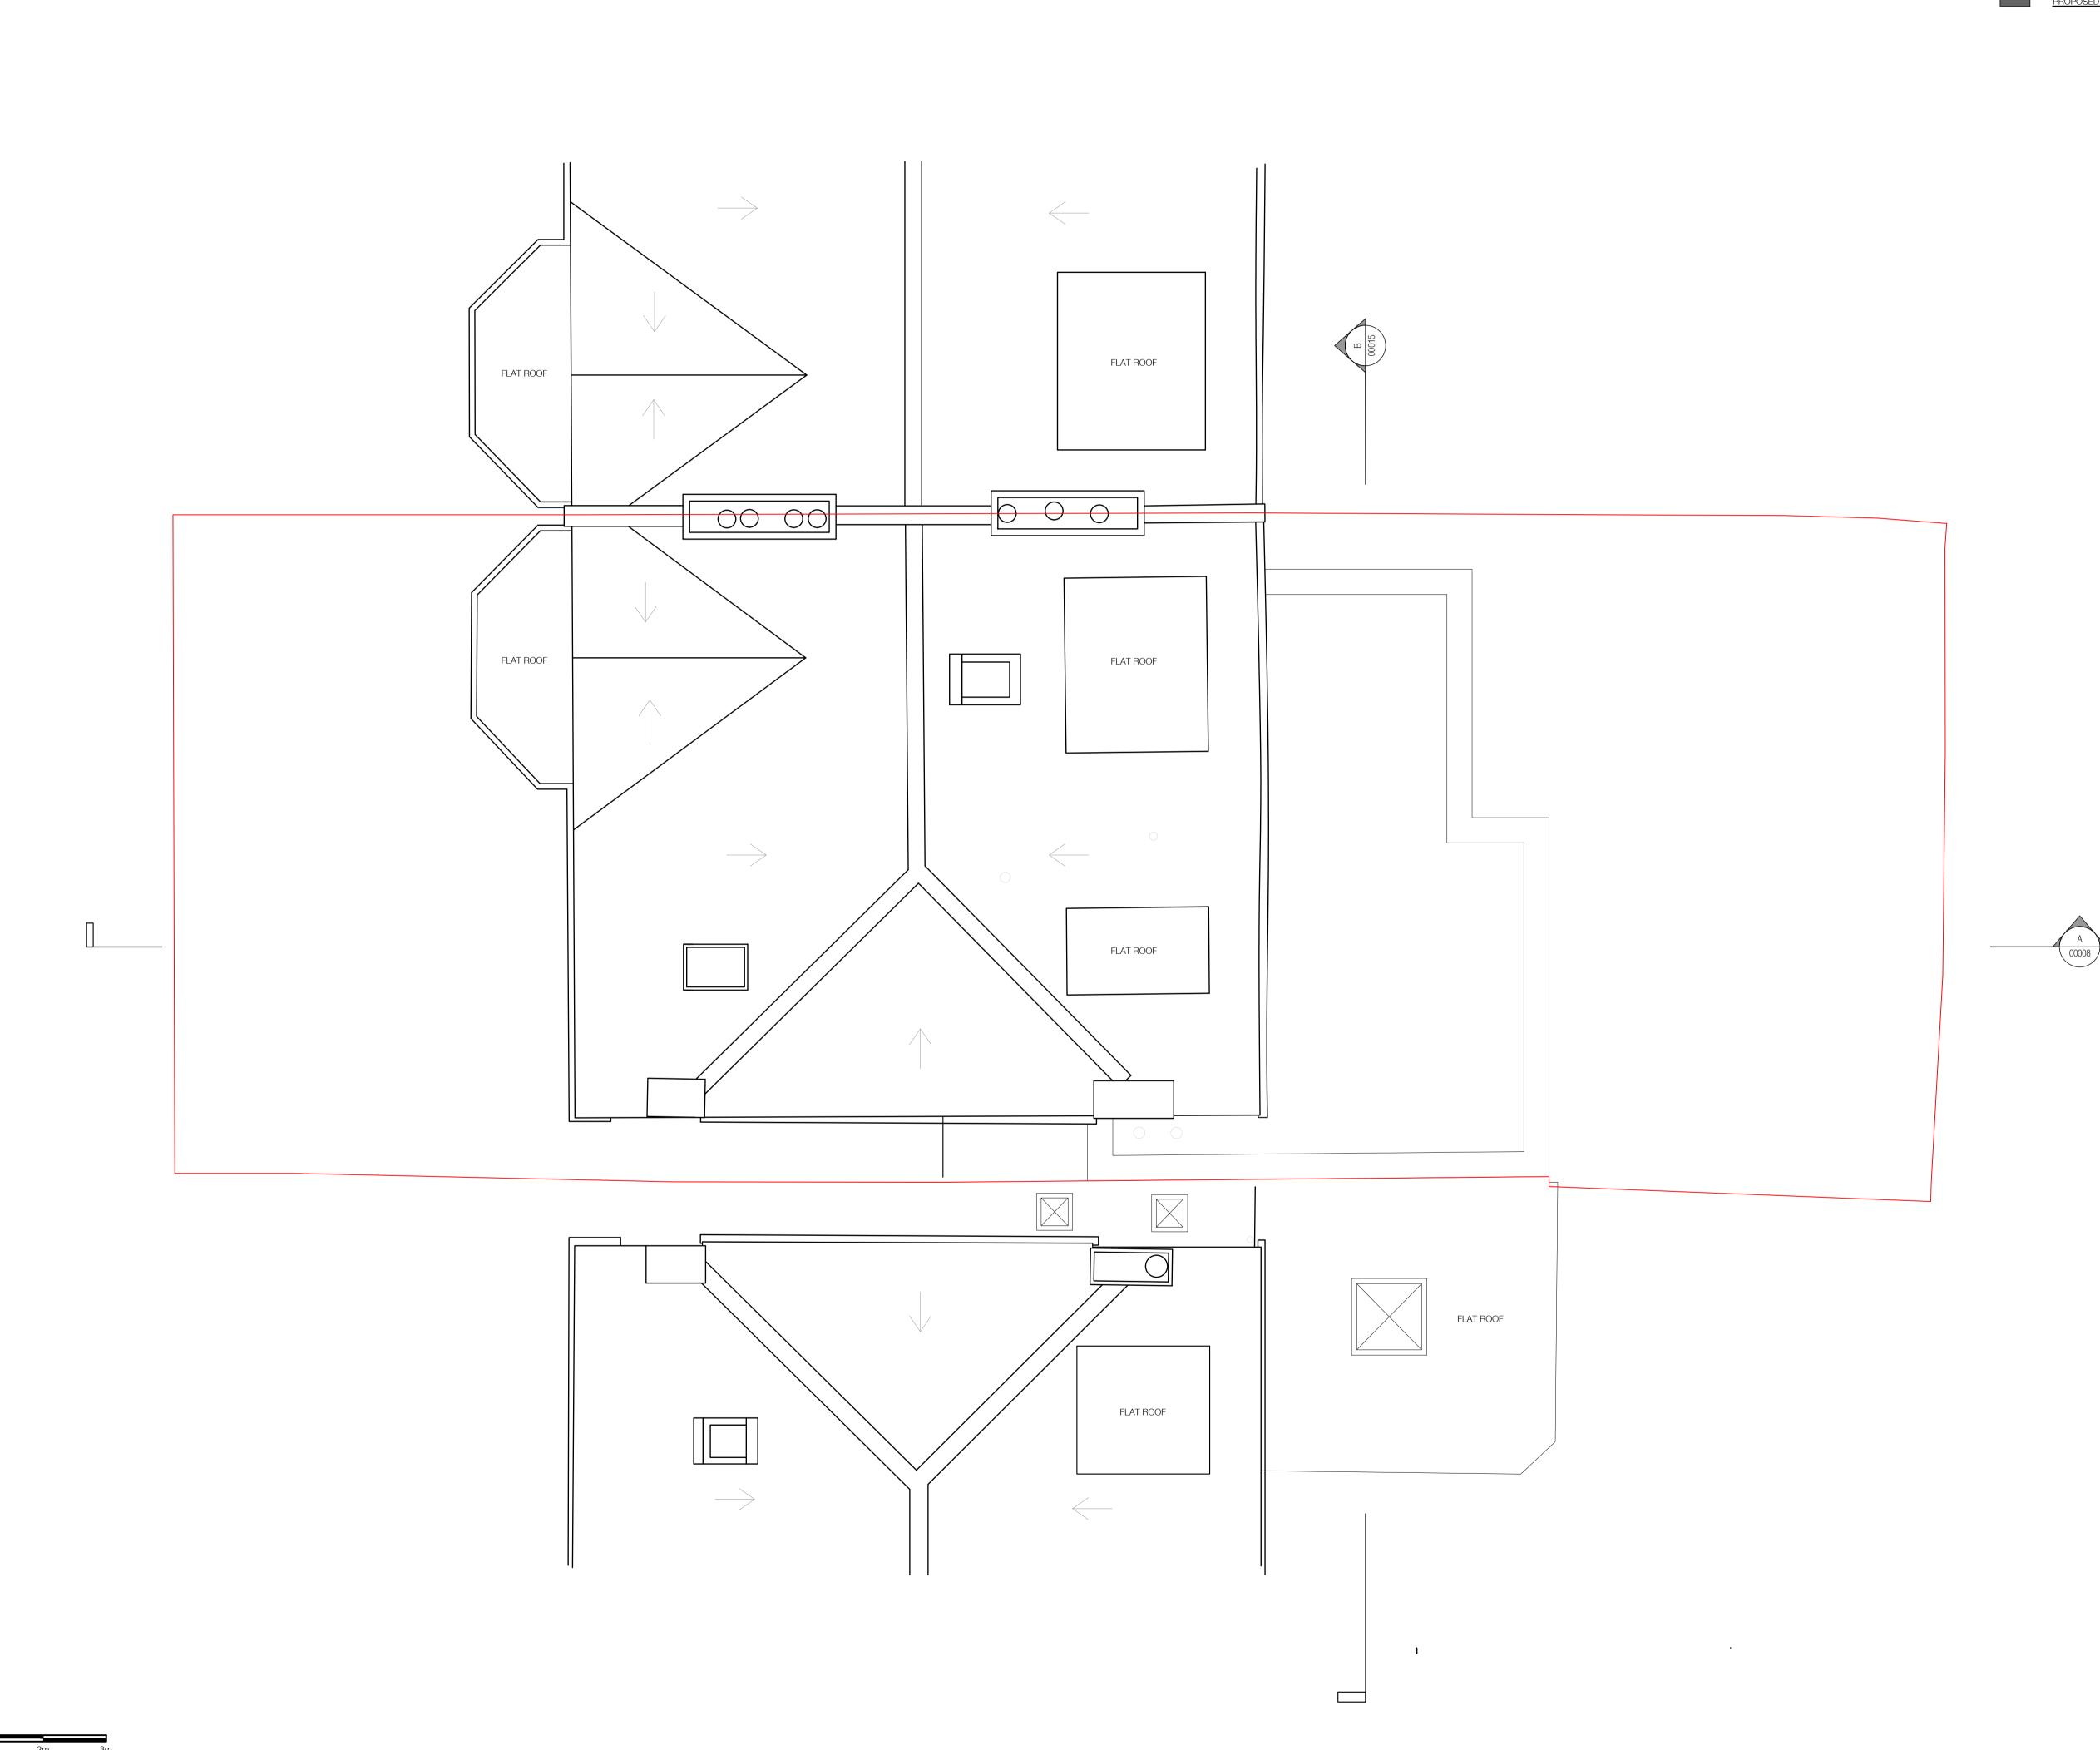

Revisions

Key Plan

Work Stage: FOR PLANNING

Status:

Project Title: 36 LAMBOLLE ROAD BELSIZE PARK, LONDON

NW3 4HR Drawing Title:

PROPOSED ROOF PLAN

Revision: P02

First Issued: 07.07.23 Scale: 1:50@A1 Drawing Number:

LR626-PL-20004 Checked by:

Do not scale from this drawing (except for planning purposes) All dimensions to be Checked on site, any discrepancies must be reported to the Architect immediately. MoreySmith Ltd