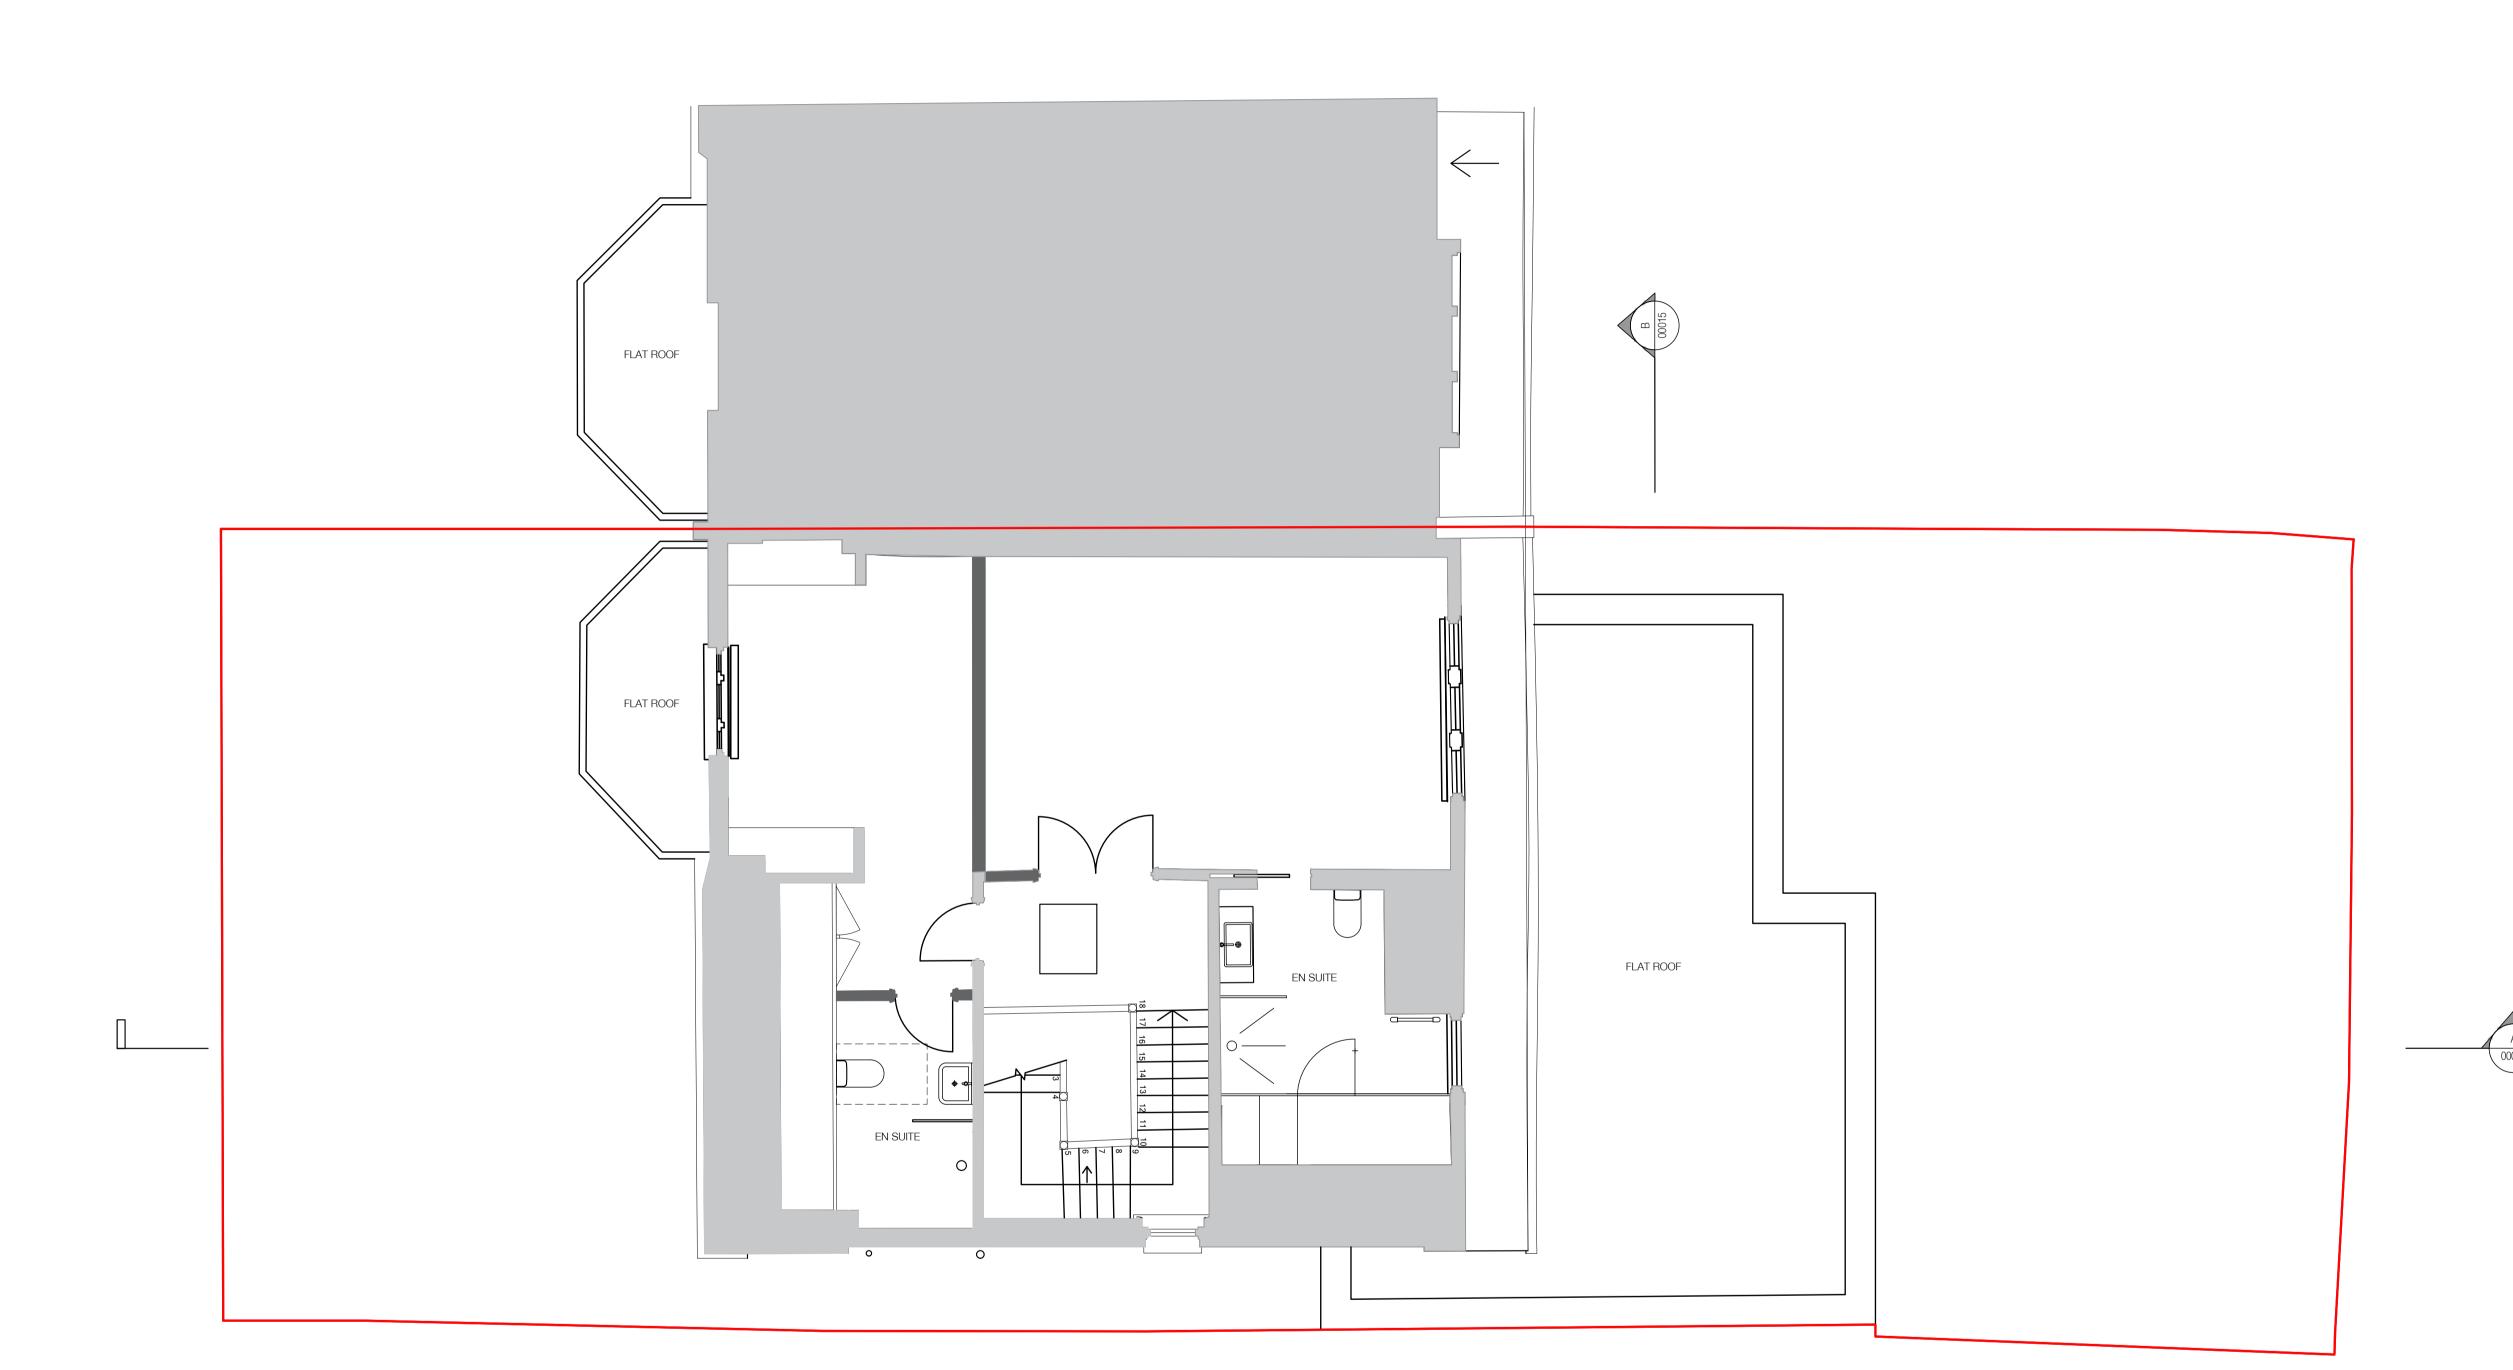

## Drawing Title: PROPOSED SECOND FLOOR PLAN

| Drowing Num   |          | Ocale. | 1.00@/ |
|---------------|----------|--------|--------|
| First Issued: | 07 07 23 | Scale: | 1:50@A |

| Drawing Number: |  |
|-----------------|--|
| LR626-PL-20002  |  |