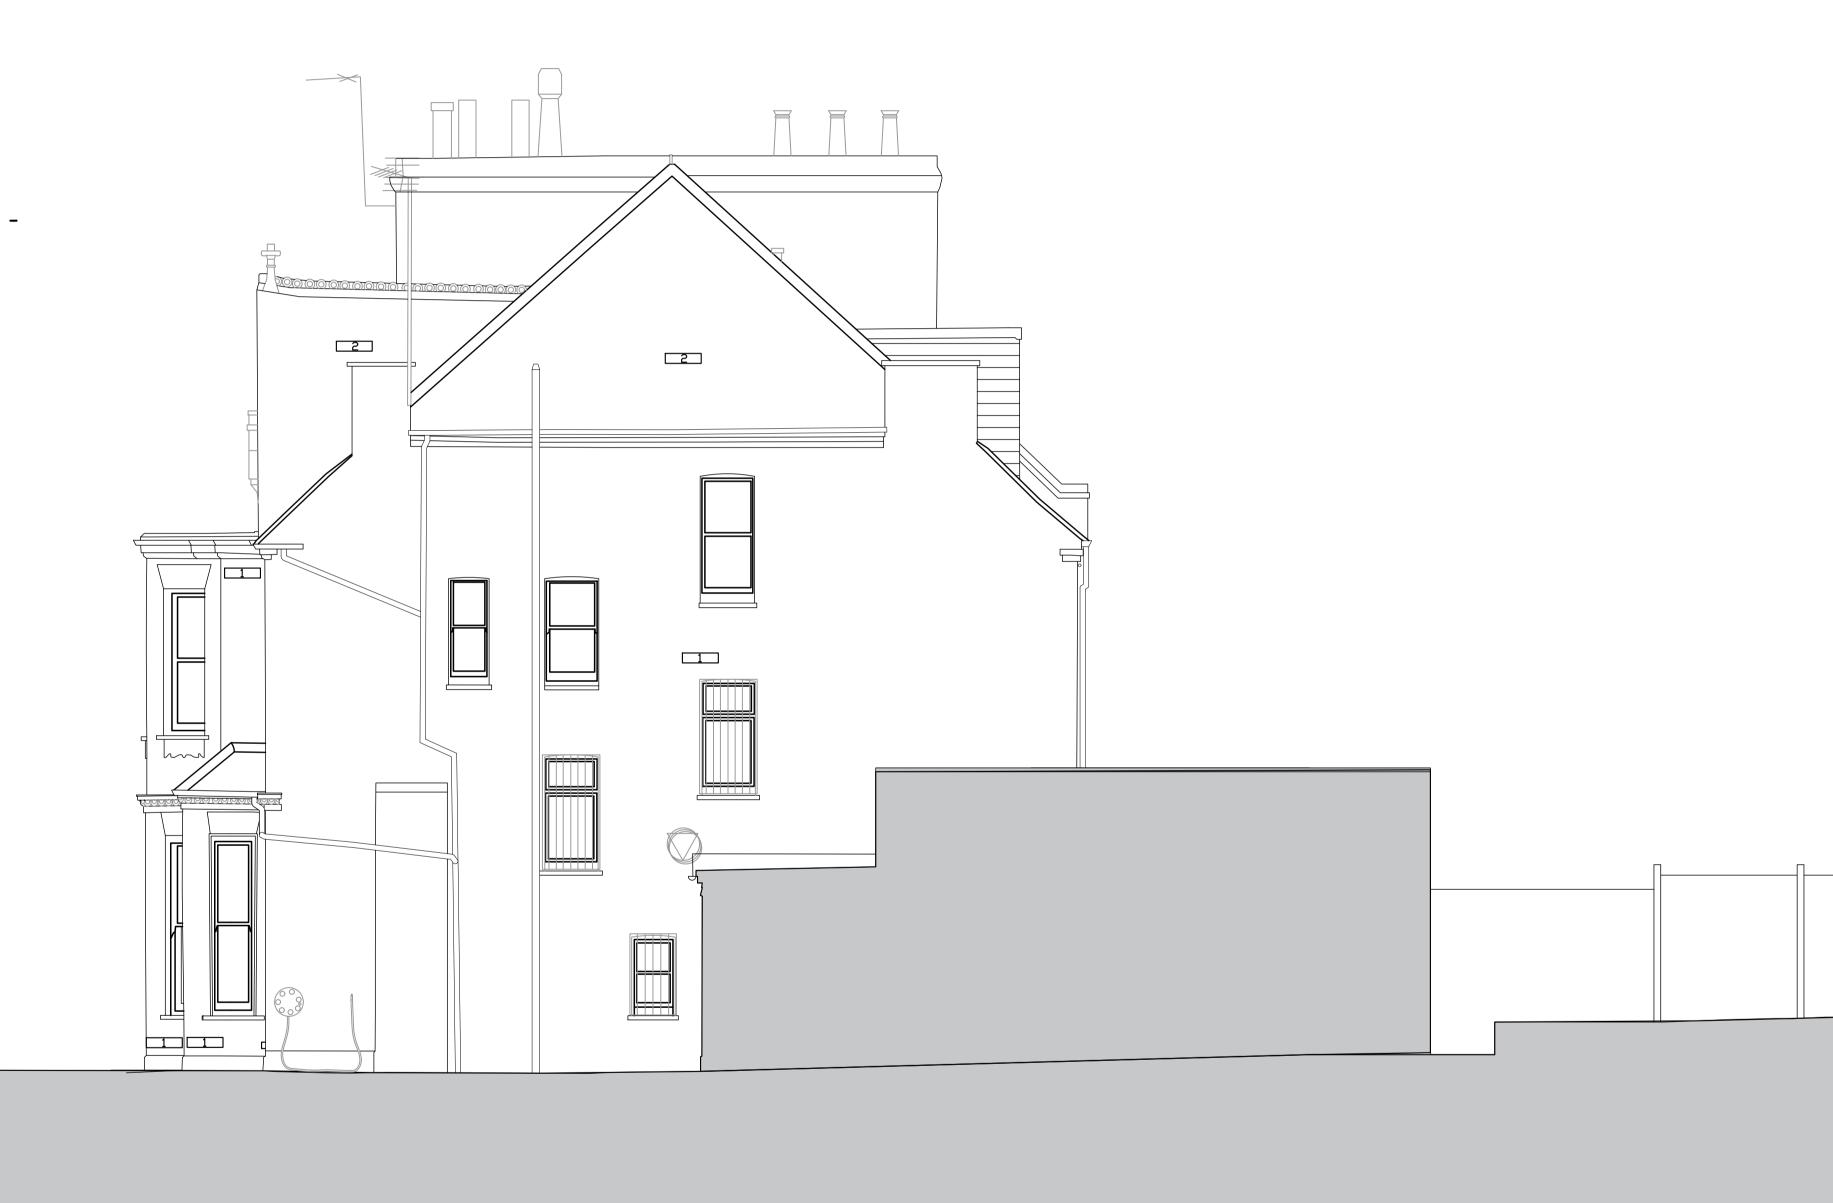

.

1:50

0

2m

1m

|               |          | MATERIALS LEGEND:              |
|---------------|----------|--------------------------------|
| SITE BOUNDARY |          |                                |
| EXISTING WALL | EXISTING | EXPOSED RED MULTI BRICK        |
| PROPOSED WALL | 2        | CLAY ROOF TILES                |
|               | 3        | RENDER FINISH                  |
|               | 4        | TIMBER FRAME SASH WINDOWS      |
|               | PROPOSED |                                |
|               | 5        | EXPOSED RED MULTI BRICK        |
|               | 6        | DARK GREY METAL FRAMED WINDOWS |
|               | 7        | DARK GREY METAL COPING         |
|               | 8        | ROOF WINDOW                    |
|               |          |                                |