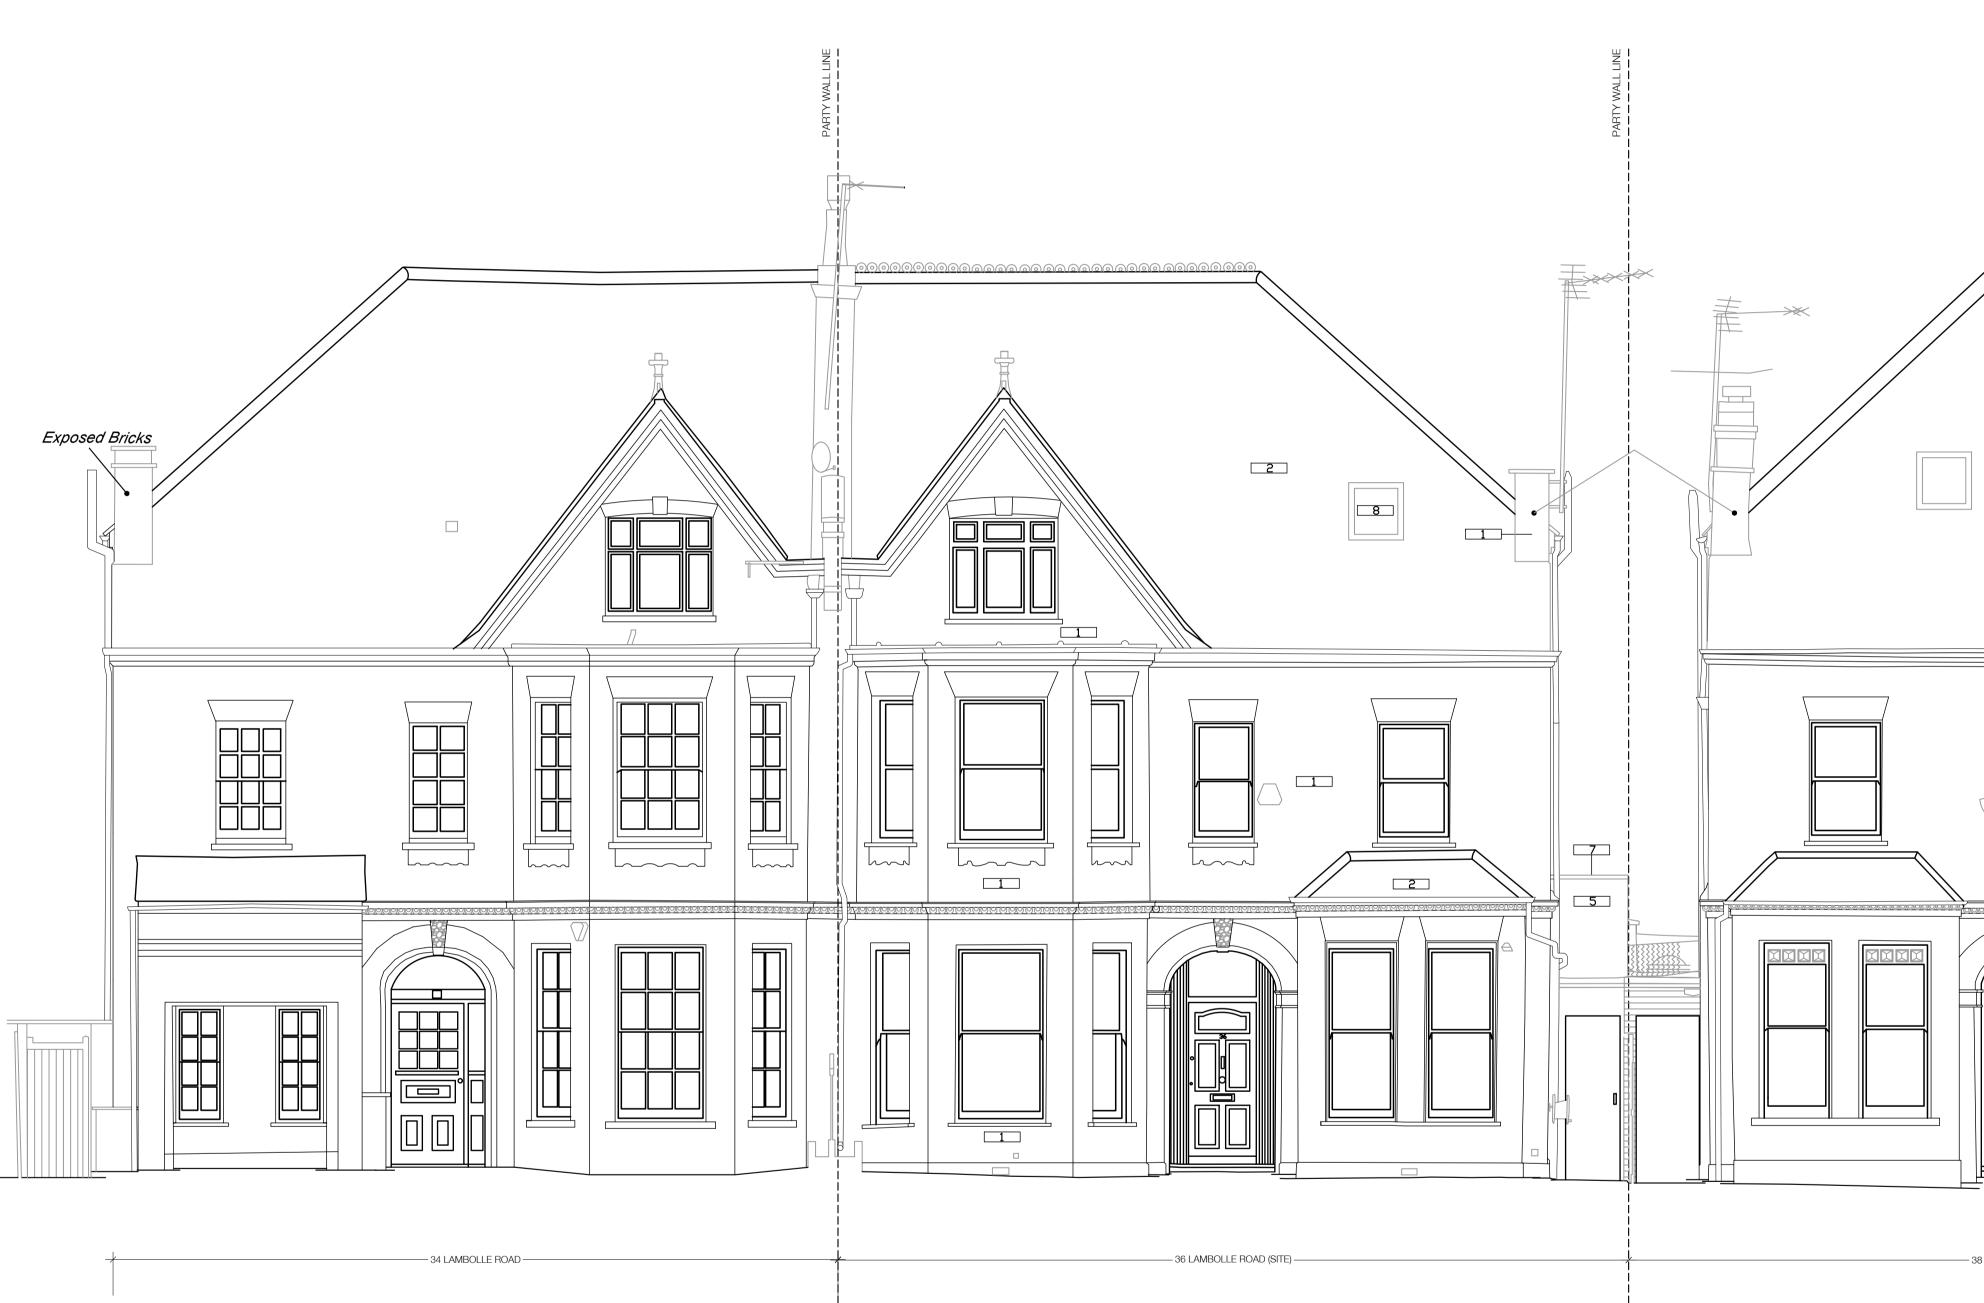

1:50

1m

0

1m 2m

3m

|               |          | MATERIALS LEGEND:            | Notes                                                                                                                                                                                                                            |
|---------------|----------|------------------------------|----------------------------------------------------------------------------------------------------------------------------------------------------------------------------------------------------------------------------------|
| SITE BOUNDARY | EXISTING |                              | <ol> <li>To be read in conjunction with:         <ul> <li>a. MoreySmith information including, but not limited to, Specifications,<br/>Schedules, Design Reports, and Access strategy.</li> </ul> </li> </ol>                    |
| EXISTING WALL |          | EXPOSED RED MULTI BRICK      | <ul> <li>b. Design team information including, but not limited to, that produced<br/>by the: Structural Engineer, MEP Engineer, Fire Engineer (including</li> </ul>                                                              |
| PROPOSED WALL | 2        | CLAY ROOF TILES              | fire strategy), Approved Inspector/Building Control Officer, Acoustic<br>Engineer.<br>2. For scope of services and responsibilities please refer to project Roles<br>and Responsibilities Matrix and Contractor Design Schedule. |
|               | 3        | RENDER FINISH                | 3. Do not scale from drawing. Any discrepancy between this drawing,<br>other drawings forming part of this contract, or the specification / bills of<br>quantities must be clarified before commencement of any work or          |
|               | 4        | TIMBER FRAME SASH WINDOWS    | ordering of any materials. All dimensions, levels, and clearances to be<br>checked on site prior to works commencing.<br>4. Any areas shown are for design purposes only and may vary as the                                     |
|               | PROPOSED | EXPOSED RED MULTI BRICK      | design develops. For a definitive area measurement, please consult a RICS chartered surveyor.                                                                                                                                    |
|               | 6        | DARK GREY METAL FRAMED WINDO | WS                                                                                                                                                                                                                               |
|               | 7        | DARK GREY METAL COPING       |                                                                                                                                                                                                                                  |
|               | 8        | ROOF WINDOW                  |                                                                                                                                                                                                                                  |
|               |          |                              | P02         06.11.23         UPDATED REAR EXTENSION         MK         PJ           P02         06.11.23         UPDATED REAR EXTENSION         MK         PJ                                                                    |
|               |          |                              | Status:<br>Project Title:<br>36 LAMBOLLE ROAD                                                                                                                                                                                    |
|               |          |                              | BELSIZE PARK, LONDON<br>NW3 4HR                                                                                                                                                                                                  |
|               |          |                              | Drawing Title:<br>PROPOSED FRONT ELEVATION<br>OPTION 1                                                                                                                                                                           |
|               |          |                              | First Issued: 07.07.23 Scale: 1:50@A1<br>Drawing Number:                                                                                                                                                                         |
|               |          |                              | LR626-PL-15018Drawn by:Checked by:Revision:SFPJP02                                                                                                                                                                               |
|               |          |                              | MoreySmith 24 Marshalsea Road<br>London SEI 1HF<br>020 7089 1470<br>info@morey.co.uk<br>www.moreysmith.com                                                                                                                       |

KEY:

Do not scale from this drawing (except for planning purposes) All dimensions to be Checked on site, any discrepancies must be reported to the Architect immediately. MoreySmith Ltd