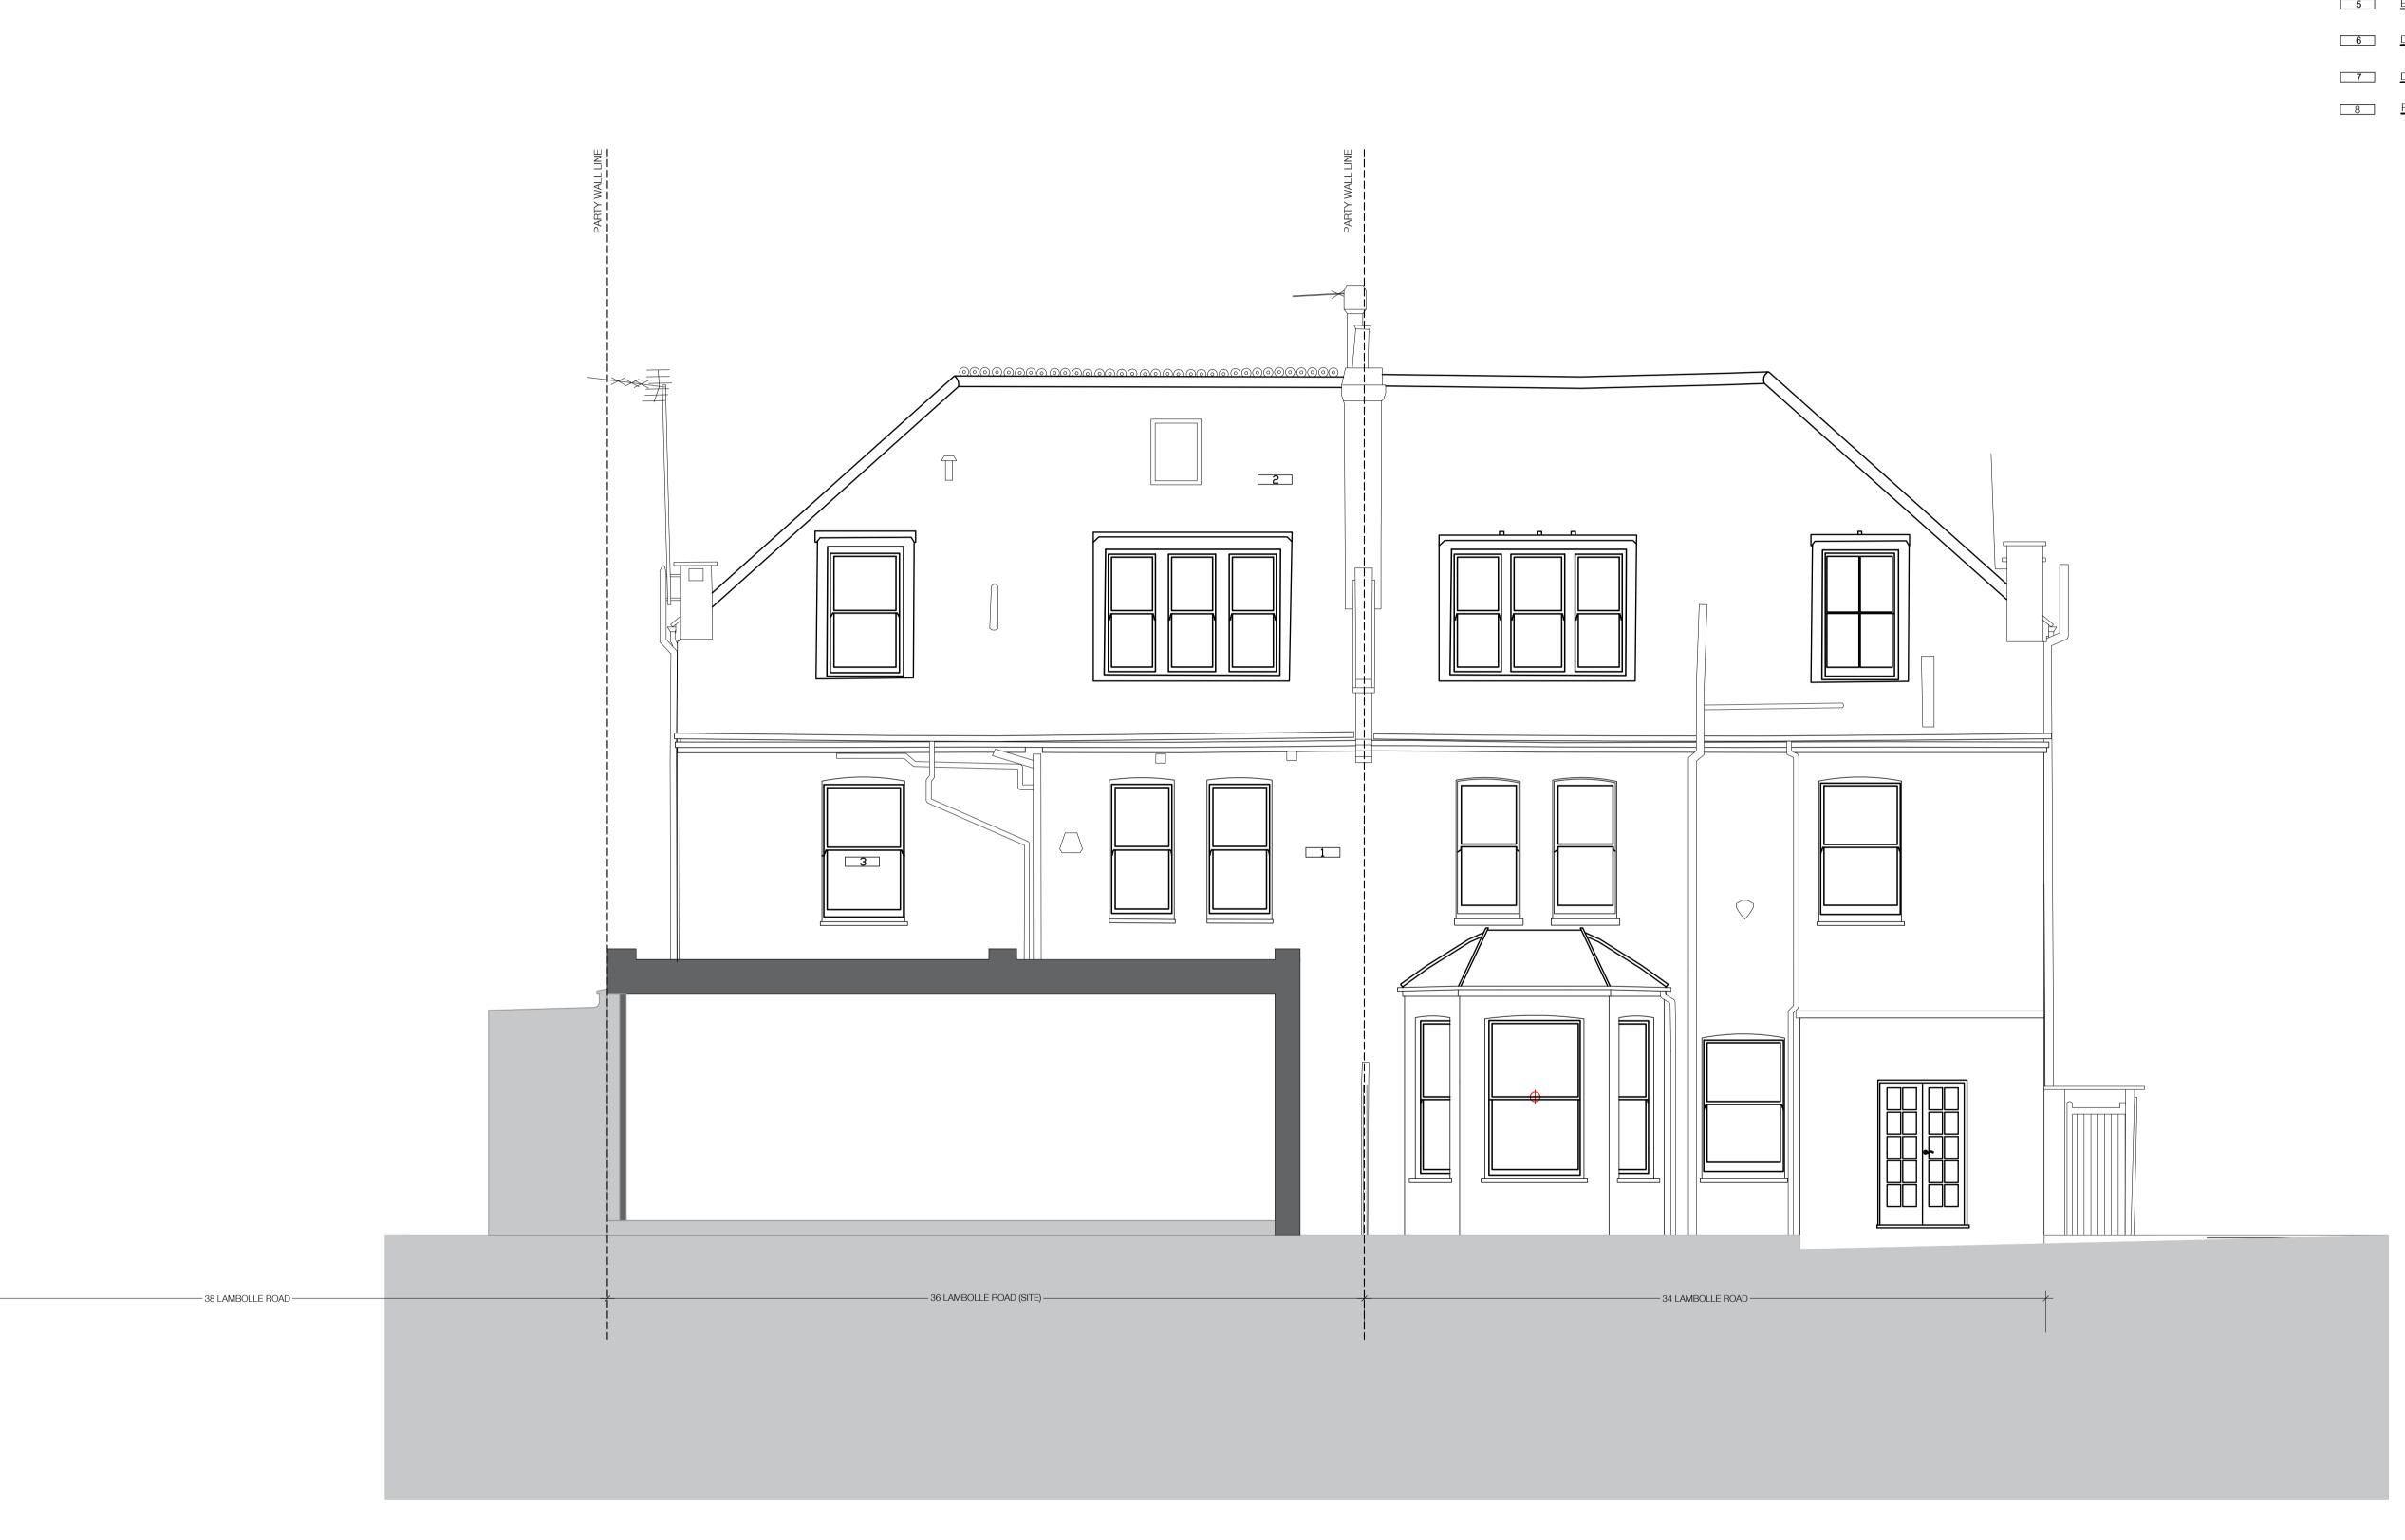

Notes MATERIALS LEGEND:

EXPOSED RED MULTI BRICK

2 CLAY ROOF TILES

3 RENDER FINISH

5 EXPOSED RED MULTI BRICK

6 DARK GREY METAL FRAMED WINDOWS 7 DARK GREY METAL COPING

8 ROOF WINDOW

P02 06.11.23 UPDATED REAR EXTENSION FOR PLANNING P01 07.07.23 FIRST ISSUE FOR PLANNING Rev. Date Comment By Chkd

## Status:

Project Title: 36 LAMBOLLE ROAD BELSIZE PARK, LONDON NW3 4HR

Drawing Title: PROPOSED SECTION B

First Issued: 07.07.23 Scale: 1:50@A1 Drawing Number:

> Revision: P02

LR626-PL-10015 Checked by: ΡJ