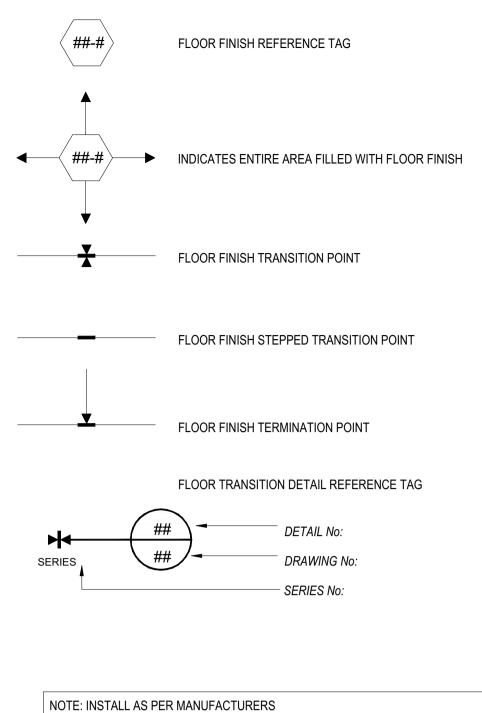

cuments. All dimensions to be checked on site. Immediately report any discrepancies, errors or omissions on this document to the Originator. If in doubt ASK.

This document and its design content is © John Robertson<br/>Architects Ltd. It shall be read in conjunction with all other<br/>associated project information including models, specifications,RevDateDwnChkDescriptionP0105/09/2023OSLMFor Planning

Rev Date Dwn Chk Description

Source File: BIMcloud: STSBIM23 - BIMcloud Basic for Archicad 23/1998 BMA House/1998-JRA-02-ZZ-M3-A-0001 \_BMA House Team Model\_WORKSTREAM2 Rev Date Dwn Chk Description

## KEY PLAN / NORTH SYMBOL



JRA John Robertson Architects

111 Southwark Street, London, SE1 0JF 02076335100 www.jra.co.uk enquiries@jra.co.uk

0

## FLOOR FINISHES LEGEND

RECOMMENDATIONS.