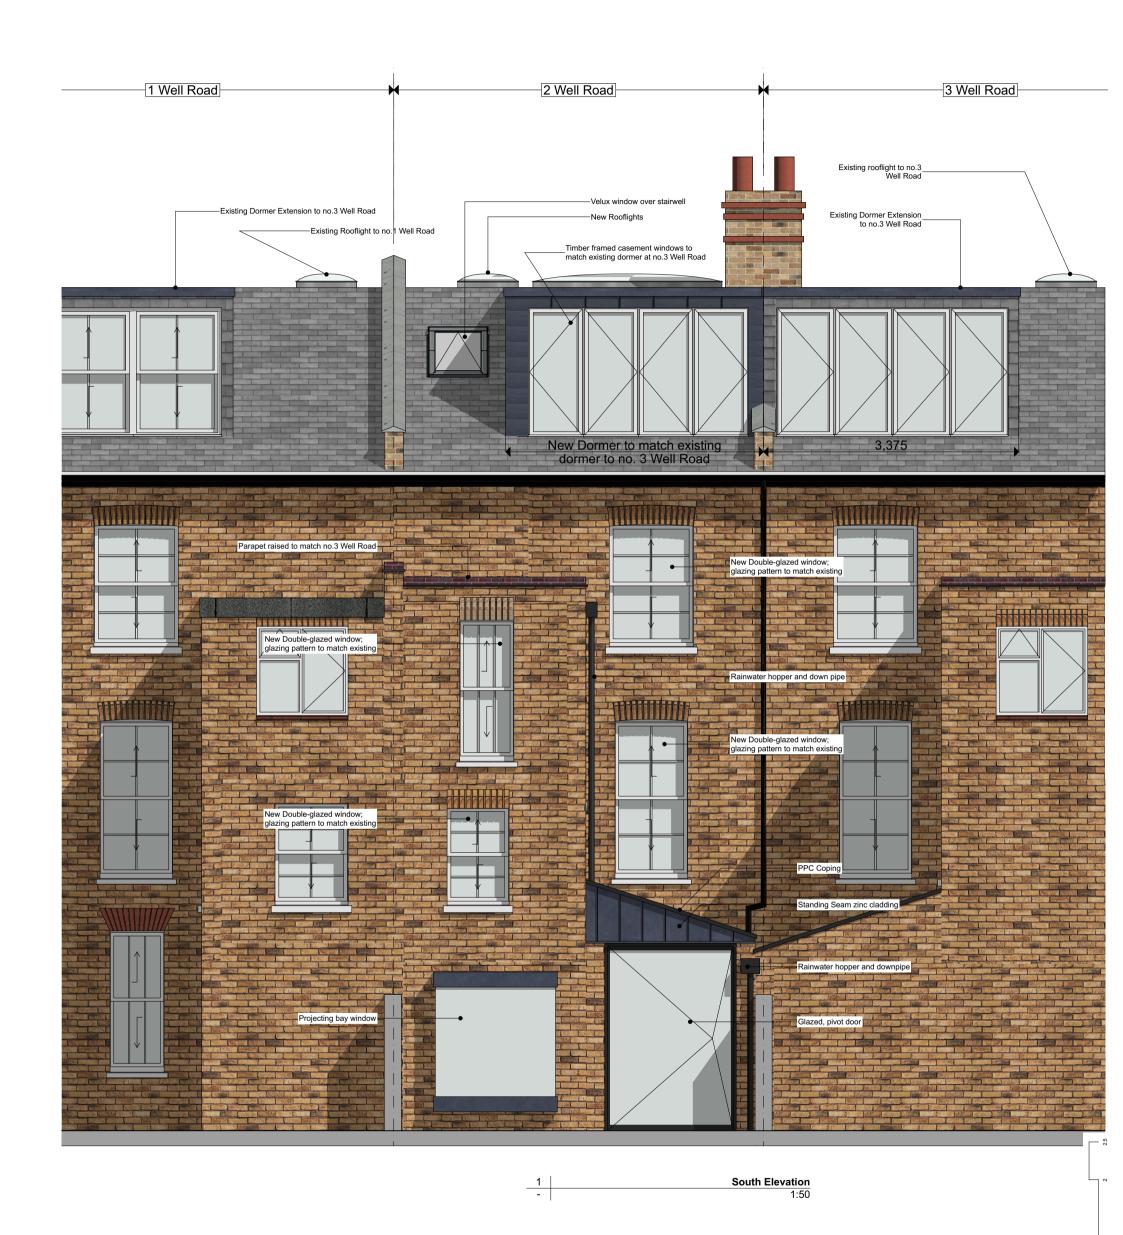

| 01 | Dormer Windows Altered | 06/11/2023 | PROJECT:                                |          | STATUS:  |            |
|----|------------------------|------------|-----------------------------------------|----------|----------|------------|
|    | 2 Well Road            |            | ell Road                                | Planning |          |            |
|    |                        |            | JOB No:                                 | DWG No.: | Rev No.: | Date:      |
|    |                        |            | 480                                     | 480-017  | 01       | 06/11/2023 |
|    |                        |            | DRAWING TITLE: Proposed South Elevation |          |          |            |
|    |                        |            |                                         |          |          |            |