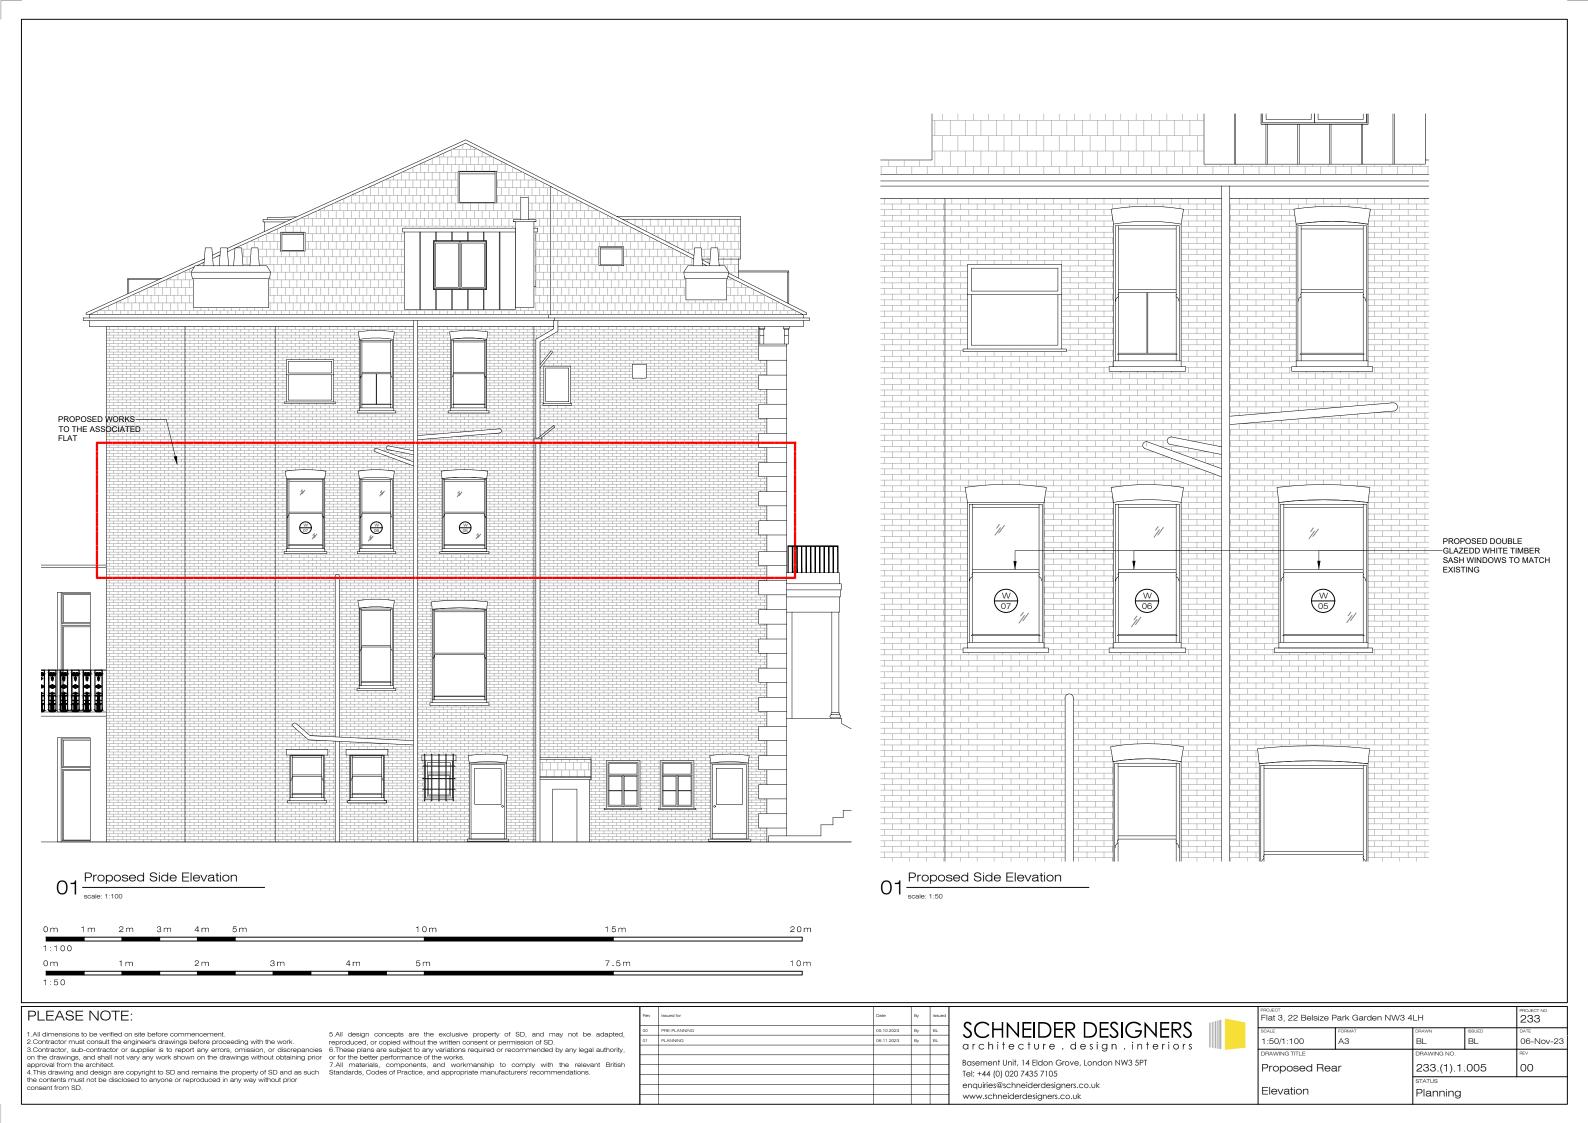

s.co.uk



|  | PROJECT<br>Flat 3, 22 Belsize Park Garden NW3 4LH |        |               |        | PROJECT NO. 233 |  |
|--|---------------------------------------------------|--------|---------------|--------|-----------------|--|
|  | SCALE                                             | FORMAT | DRAWN         | ISSUED | DATE            |  |
|  | 1:50                                              | A3     | BL            | BL     | 06-Nov-23       |  |
|  | Proposed Section 01                               |        | DRAWING NO.   |        | REV             |  |
|  |                                                   |        | 233.(1).1.002 |        | 00              |  |
|  |                                                   |        | Tender        |        |                 |  |