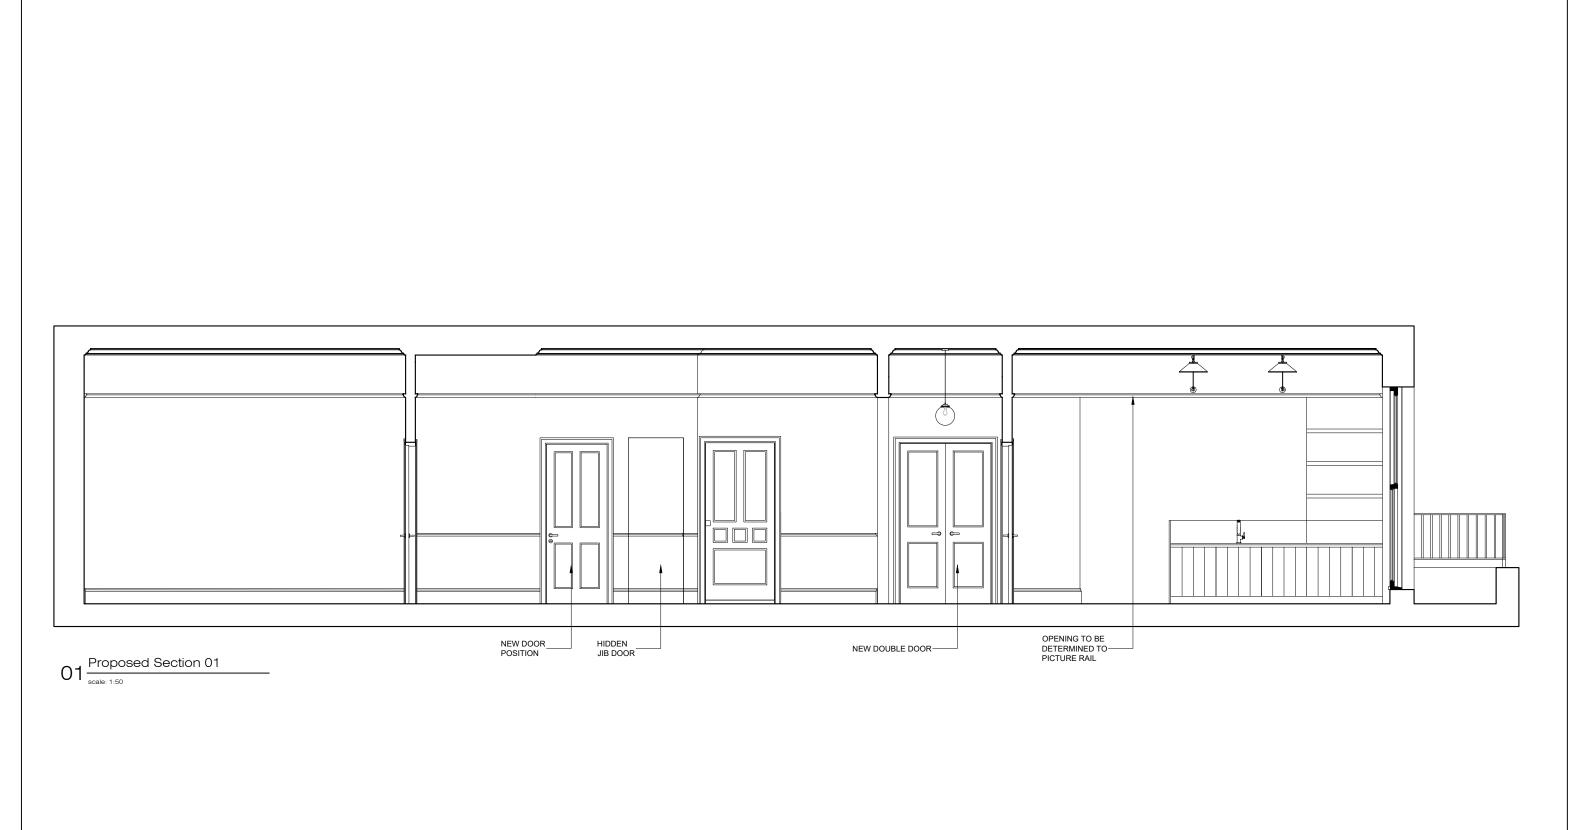

## SCHNEIDER DESIGNERS architecture . design . interiors

Basement Unit, 14 Eldon Grove, London NW3 5PT Tel: +44 (0) 020 7435 7105 enquiries@schneiderdesigners.co.uk www.schneiderdesigners.co.uk

|  | PROJECT<br>Flat 3, 22 Belsize Park Garden NW3 4LH |        |               |        | PROJECT NO. 233 |  |
|--|---------------------------------------------------|--------|---------------|--------|-----------------|--|
|  | SCALE                                             | FORMAT | DRAWN         | ISSUED | DATE            |  |
|  | 1:50                                              | A3     | BL            | BL     | 06-Nov-23       |  |
|  | Proposed Section 01                               |        | DRAWING NO.   |        | REV             |  |
|  |                                                   |        | 233.(1).1.002 |        | 00              |  |
|  |                                                   |        | Tender        |        |                 |  |