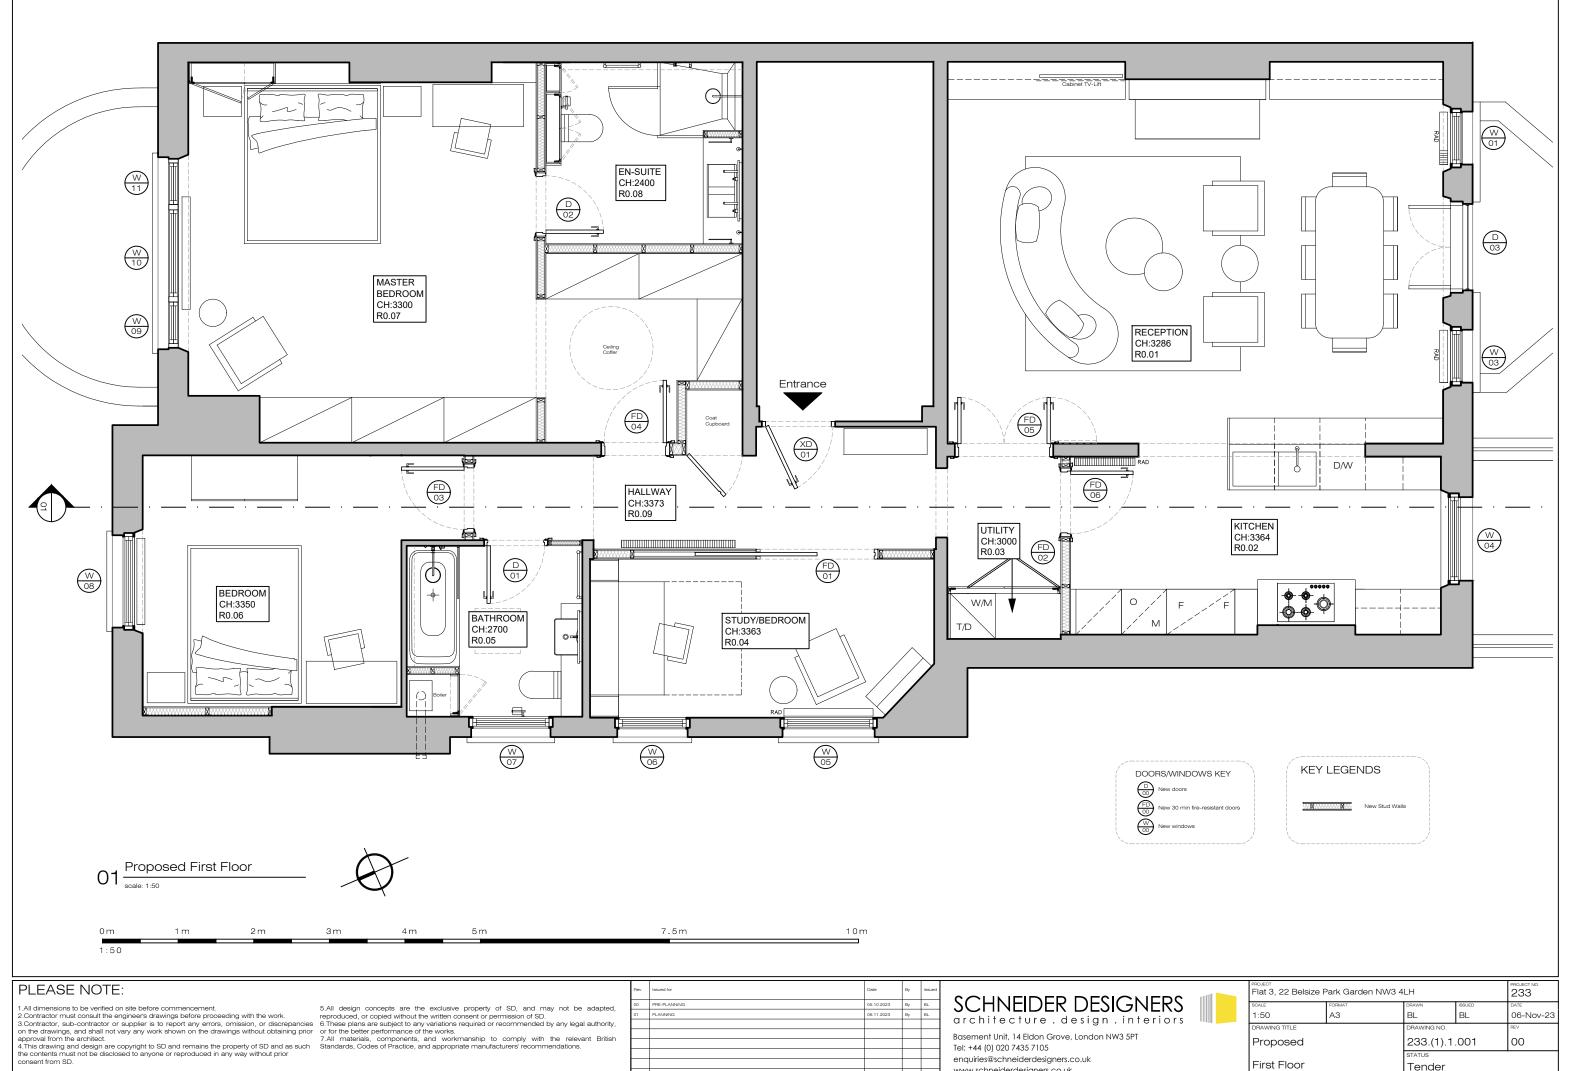

Tel: +44 (0) 020 7435 7105 enquiries@schneiderdesigners.co.uk

www.schneiderdesigners.co.uk

| PROJECT<br>Flat 3, 22 Belsize Park Garden NW3 4LH |               |             |        | PROJECT NO. 233 |
|---------------------------------------------------|---------------|-------------|--------|-----------------|
| SCALE                                             | FORMAT        | DRAWN       | ISSUED | DATE            |
| 1:50                                              | A3            | BL          | BL     | 06-Nov-2        |
| DRAWING TITLE                                     |               | DRAWING NO. |        | REV             |
| Proposed                                          | 233.(1).1.001 |             | 00     |                 |
| First Floor                                       | Tender        |             |        |                 |

10m 4 m 7.5m

## PLEASE NOTE:

1. All dimensions to be verified on site before commencement.
2. Contractor must consult the engineer's drawings before proceeding with the work.
3. Contractor, sub-contractor or supplier is to report any errors, omission, or discrepancies on the drawings, and shall not vary any work shown on the drawings without obtaining prior approval from the architect.
4. This drawing and design are copyright to SD and remains the property of SD and as such the contents must not be disclosed to anyone or reproduced in any way without prior consent from SD.