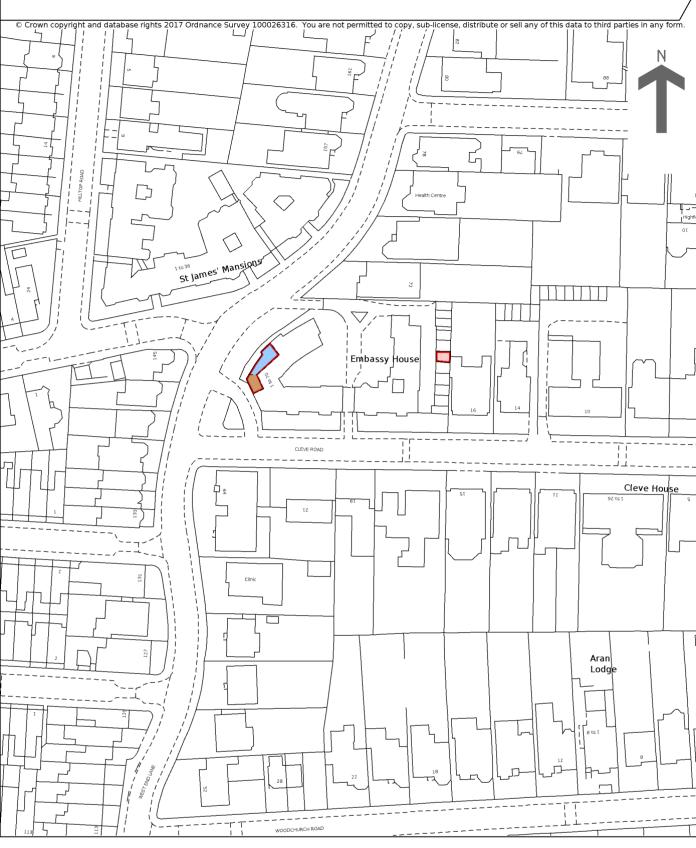

HM Land Registry Current title plan

Title number NGL968176 Ordnance Survey map reference TQ2584SW Scale 1:1250 Administrative area Camden

This is a copy of the title plan on 11 OCT 2023 at 11:05:23. This copy does not take account of any application made after that time even if still pending in HM Land Registry when this copy was issued.

HM Land Registry endeavours to maintain high quality and scale accuracy of title plan images. The quality and accuracy of any print will depend on your printer, your computer and its print settings. This title plan shows the general position, not the exact line, of the boundaries. It may be subject to distortions in scale. Measurements scaled from this plan may not match measurements between the same points on the ground.