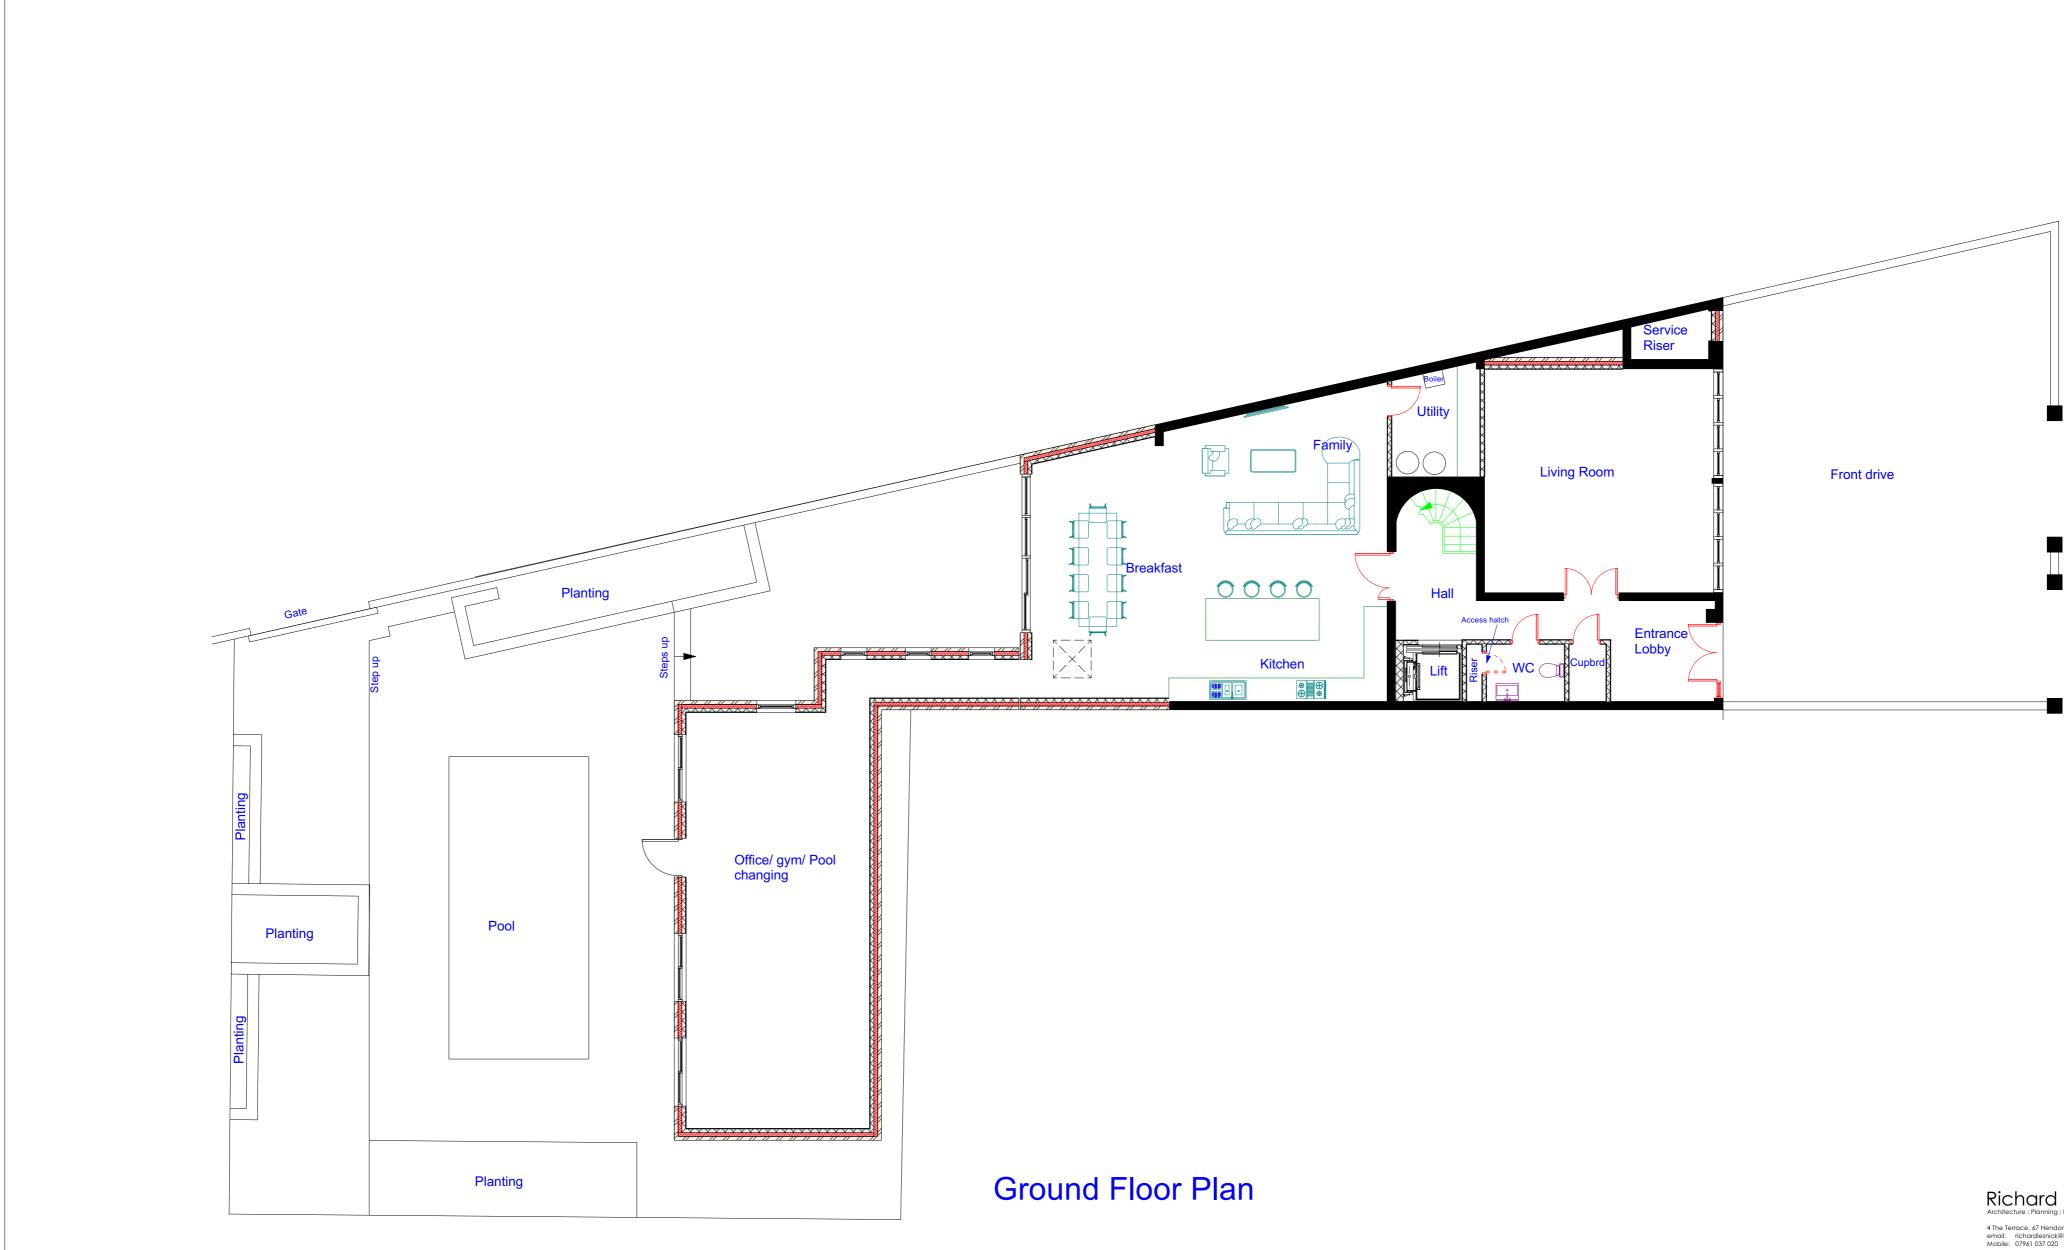

## Richard Lesnick

4 The Terrace, 67 Hendon Lane, London N3 1SJ email: richardlesnick@hotmail.co.uk Mobile: 07961 037 020

| REVISION                                                                                                                                         | DATE  | REVISION NO | TE                   |       | BY   |
|--------------------------------------------------------------------------------------------------------------------------------------------------|-------|-------------|----------------------|-------|------|
| NOTES<br>II dimensions are to be checked on site before commencement of works and any discrepencies reported<br>to be Architect.                 |       |             |                      |       |      |
| All sizes and dimensions to any structural elements are indicative only. Refer to Structural Engineer's<br>trawings for actual sizes/dimensions. |       |             |                      |       |      |
| This drawing to be read in conjunction with all relevant Architect's drawings, specifications and other<br>consultants' information.             |       |             |                      |       |      |
| OO NOT SCALE FROM THIS DRAWING. ALWAYS USE FIGURED DIMENSIONS.                                                                                   |       |             |                      |       |      |
| PROJECT                                                                                                                                          |       |             |                      |       |      |
| k                                                                                                                                                |       |             |                      |       |      |
|                                                                                                                                                  |       |             |                      |       |      |
| address<br>37C Fitzjohns Avenue                                                                                                                  |       |             |                      |       |      |
| London NW3 5JY                                                                                                                                   |       |             |                      |       |      |
|                                                                                                                                                  |       |             |                      |       |      |
| Mr C Ford                                                                                                                                        |       |             |                      |       |      |
|                                                                                                                                                  |       |             |                      |       |      |
| RAWING                                                                                                                                           |       |             |                      |       |      |
| Existing Ground Floor Plan                                                                                                                       |       |             |                      |       |      |
| ROJECT No. 1086                                                                                                                                  |       |             | DWG STATUS *         |       |      |
| OWG DATE                                                                                                                                         | Oct 2 | 23          | CAD FILE NAME 1086-0 | )2    |      |
| SCALE                                                                                                                                            | 1:100 | @A2         | DWG No.              | REVIS | SION |
|                                                                                                                                                  | 1:200 | <u> </u>    | 1086-02              | *     |      |
|                                                                                                                                                  |       |             |                      |       |      |