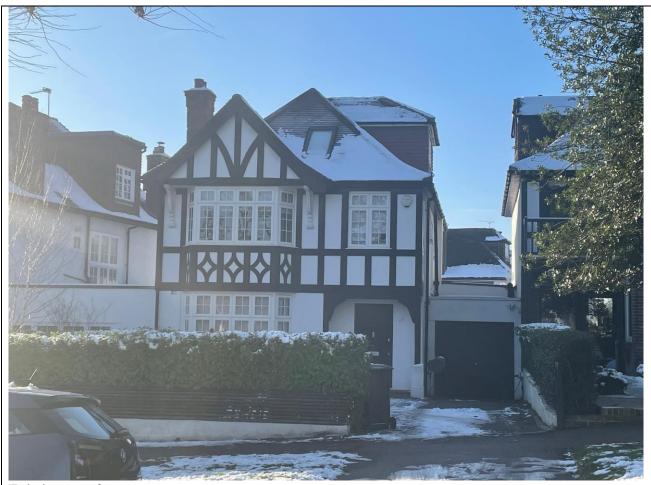

| 2022/3629/P                                                                                                                                                                                                                                                                                                                                                                                                                                                                                                                                                                                                                                                                                                                                                                                                                                                                                                                                                                                                     | 67 Hillway<br>N6 6AB | Erection of side dormer window to south elevation | Matthew<br>Dempsey |  |  |  |
|-----------------------------------------------------------------------------------------------------------------------------------------------------------------------------------------------------------------------------------------------------------------------------------------------------------------------------------------------------------------------------------------------------------------------------------------------------------------------------------------------------------------------------------------------------------------------------------------------------------------------------------------------------------------------------------------------------------------------------------------------------------------------------------------------------------------------------------------------------------------------------------------------------------------------------------------------------------------------------------------------------------------|----------------------|---------------------------------------------------|--------------------|--|--|--|
| Objection,                                                                                                                                                                                                                                                                                                                                                                                                                                                                                                                                                                                                                                                                                                                                                                                                                                                                                                                                                                                                      |                      |                                                   |                    |  |  |  |
| Comments,                                                                                                                                                                                                                                                                                                                                                                                                                                                                                                                                                                                                                                                                                                                                                                                                                                                                                                                                                                                                       |                      |                                                   |                    |  |  |  |
| Design                                                                                                                                                                                                                                                                                                                                                                                                                                                                                                                                                                                                                                                                                                                                                                                                                                                                                                                                                                                                          |                      |                                                   |                    |  |  |  |
| <ul> <li>One of the risks identified in the Holly Lodge Estate Conservation Appraisal &amp; Management Strategy to the character of the estate is non sympathetic roof alterations such as is proposed in this application</li> <li>The new dormer on the south side would be wider than existing dormer on the north side with the ridge at the same level of the main ridge (not as shown on the drawings, see aerial view later). As such it would create a strong impression of the house being a 3 storey house not the 2 storey house typical on the estate. The CAAMS require dormers are sited below the roof line and be subordinate in scale to the main roof.  Note, the existing north dormer appears not to have been built in accordance with the plans approved in 2002</li> <li>The existing chimneys on the south side would need to be removed, this is not mentioned in the application though the need to preserve them is mentioned in the CAAMS (page 44, Roof Alteration (a))</li> </ul> |                      |                                                   |                    |  |  |  |
| In a recent application at 76 Hillway (2022/1520/P) where the applicant proposed dormers to both sides of the main ridge permission was only given after the southern dormer was removed.                                                                                                                                                                                                                                                                                                                                                                                                                                                                                                                                                                                                                                                                                                                                                                                                                       |                      |                                                   |                    |  |  |  |
| Where dormers exist on both sides of the main ridge they were typically installed prior to the estate being made a Conservation Area and were a permitted development.                                                                                                                                                                                                                                                                                                                                                                                                                                                                                                                                                                                                                                                                                                                                                                                                                                          |                      |                                                   |                    |  |  |  |

M Narraway Chair HLE CAAC

Aerial view – majority of houses have single side dormer

Aerial view showing ridge of existing north dormer matches the height of the main ridge

Existing east frontage

65 to 69 Hillway