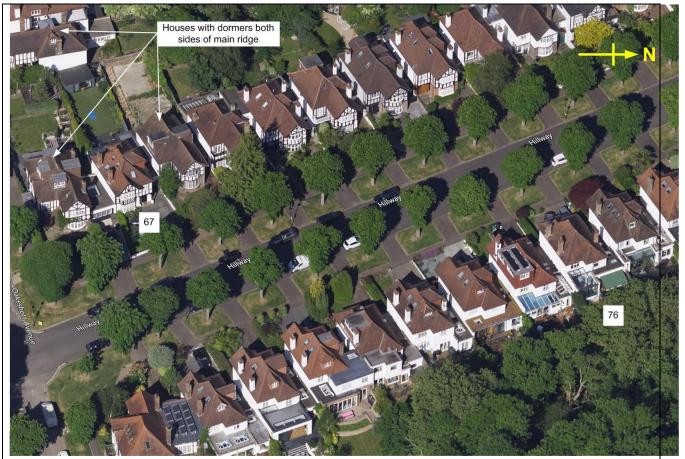

| 2022/3629/P                                                                                                                                                                                                                                                                                                                                                                                                                                                                                                                                                                                                                                                                                                                                                                                                                                                                                                                                                                                                     | 67 Hillway<br>N6 6AB | Erection of side dormer window to south elevation | Matthew<br>Dempsey |  |  |  |
|-----------------------------------------------------------------------------------------------------------------------------------------------------------------------------------------------------------------------------------------------------------------------------------------------------------------------------------------------------------------------------------------------------------------------------------------------------------------------------------------------------------------------------------------------------------------------------------------------------------------------------------------------------------------------------------------------------------------------------------------------------------------------------------------------------------------------------------------------------------------------------------------------------------------------------------------------------------------------------------------------------------------|----------------------|---------------------------------------------------|--------------------|--|--|--|
| Objection,                                                                                                                                                                                                                                                                                                                                                                                                                                                                                                                                                                                                                                                                                                                                                                                                                                                                                                                                                                                                      |                      |                                                   |                    |  |  |  |
| Comments,                                                                                                                                                                                                                                                                                                                                                                                                                                                                                                                                                                                                                                                                                                                                                                                                                                                                                                                                                                                                       |                      |                                                   |                    |  |  |  |
| Design                                                                                                                                                                                                                                                                                                                                                                                                                                                                                                                                                                                                                                                                                                                                                                                                                                                                                                                                                                                                          |                      |                                                   |                    |  |  |  |
| <ul> <li>One of the risks identified in the Holly Lodge Estate Conservation Appraisal &amp; Management Strategy to the character of the estate is non sympathetic roof alterations such as is proposed in this application</li> <li>The new dormer on the south side would be wider than existing dormer on the north side with the ridge at the same level of the main ridge (not as shown on the drawings, see aerial view later). As such it would create a strong impression of the house being a 3 storey house not the 2 storey house typical on the estate. The CAAMS require dormers are sited below the roof line and be subordinate in scale to the main roof.  Note, the existing north dormer appears not to have been built in accordance with the plans approved in 2002</li> <li>The existing chimneys on the south side would need to be removed, this is not mentioned in the application though the need to preserve them is mentioned in the CAAMS (page 44, Roof Alteration (a))</li> </ul> |                      |                                                   |                    |  |  |  |
| In a recent application at 76 Hillway (2022/1520/P) where the applicant proposed dormers to both sides of the main ridge permission was only given after the southern dormer was removed.                                                                                                                                                                                                                                                                                                                                                                                                                                                                                                                                                                                                                                                                                                                                                                                                                       |                      |                                                   |                    |  |  |  |
| Where dormers exist on both sides of the main ridge they were typically installed prior to the estate being made a Conservation Area and were a permitted development.                                                                                                                                                                                                                                                                                                                                                                                                                                                                                                                                                                                                                                                                                                                                                                                                                                          |                      |                                                   |                    |  |  |  |

M Narraway Chair HLE CAAC

Aerial view – majority of houses have single side dormer

Aerial view showing ridge of existing north dormer matches the height of the main ridge

Existing east frontage

65 to 69 Hillway