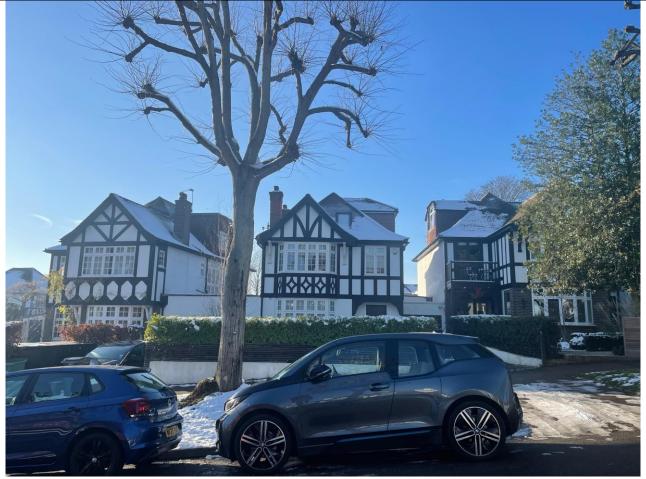

M Narraway Chair HLE CAAC

Aerial view – majority of houses have single side dormer

Aerial view showing ridge of existing north dormer matches the height of the main ridge

Existing east frontage

65 to 69 Hillway