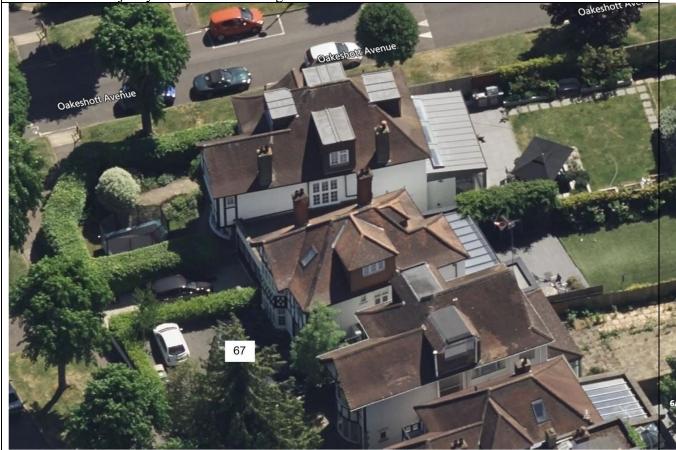

| 2022/3629/P                                                                                                                                                                                                                                                                                                                                                                                                                                                                                                                                                                                                                                                                                                                                                                                                                                                                                                                                                                                                     | 67 Hillway<br>N6 6AB | Erection of side dormer window to south elevation | Matthew<br>Dempsey |  |  |  |
|-----------------------------------------------------------------------------------------------------------------------------------------------------------------------------------------------------------------------------------------------------------------------------------------------------------------------------------------------------------------------------------------------------------------------------------------------------------------------------------------------------------------------------------------------------------------------------------------------------------------------------------------------------------------------------------------------------------------------------------------------------------------------------------------------------------------------------------------------------------------------------------------------------------------------------------------------------------------------------------------------------------------|----------------------|---------------------------------------------------|--------------------|--|--|--|
| Objection,                                                                                                                                                                                                                                                                                                                                                                                                                                                                                                                                                                                                                                                                                                                                                                                                                                                                                                                                                                                                      |                      |                                                   |                    |  |  |  |
| Comments,                                                                                                                                                                                                                                                                                                                                                                                                                                                                                                                                                                                                                                                                                                                                                                                                                                                                                                                                                                                                       |                      |                                                   |                    |  |  |  |
| Design                                                                                                                                                                                                                                                                                                                                                                                                                                                                                                                                                                                                                                                                                                                                                                                                                                                                                                                                                                                                          |                      |                                                   |                    |  |  |  |
| <ul> <li>One of the risks identified in the Holly Lodge Estate Conservation Appraisal &amp; Management Strategy to the character of the estate is non sympathetic roof alterations such as is proposed in this application</li> <li>The new dormer on the south side would be wider than existing dormer on the north side with the ridge at the same level of the main ridge (not as shown on the drawings, see aerial view later). As such it would create a strong impression of the house being a 3 storey house not the 2 storey house typical on the estate. The CAAMS require dormers are sited below the roof line and be subordinate in scale to the main roof.  Note, the existing north dormer appears not to have been built in accordance with the plans approved in 2002</li> <li>The existing chimneys on the south side would need to be removed, this is not mentioned in the application though the need to preserve them is mentioned in the CAAMS (page 44, Roof Alteration (a))</li> </ul> |                      |                                                   |                    |  |  |  |
| In a recent application at 76 Hillway (2022/1520/P) where the applicant proposed dormers to both sides of the main ridge permission was only given after the southern dormer was removed.                                                                                                                                                                                                                                                                                                                                                                                                                                                                                                                                                                                                                                                                                                                                                                                                                       |                      |                                                   |                    |  |  |  |
| Where dormers exist on both sides of the main ridge they were typically installed prior to the estate being made a Conservation Area and were a permitted development.                                                                                                                                                                                                                                                                                                                                                                                                                                                                                                                                                                                                                                                                                                                                                                                                                                          |                      |                                                   |                    |  |  |  |

M Narraway Chair HLE CAAC

Aerial view – majority of houses have single side dormer

Aerial view showing ridge of existing north dormer matches the height of the main ridge

Existing east frontage

65 to 69 Hillway