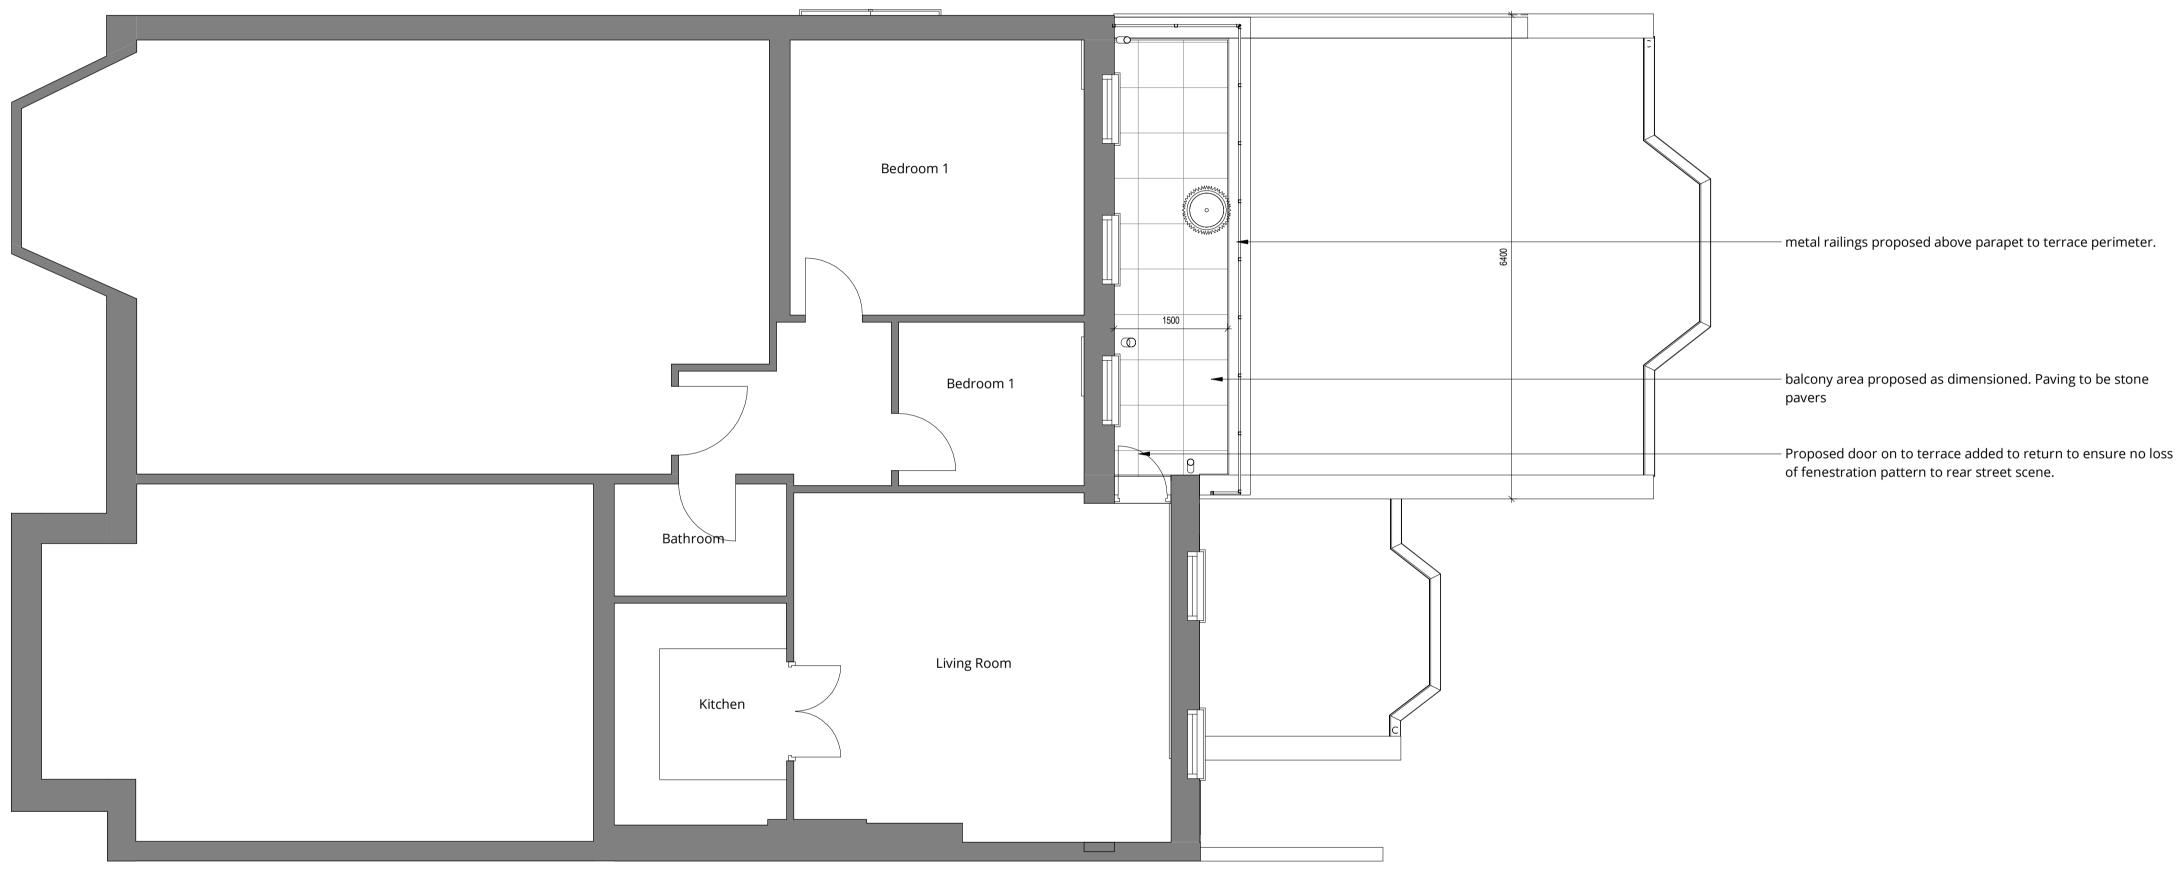

For information only DO NOT SCALE

| Revision Description D03 Issued for Comm |                                 | <b>Date</b><br>07/08/2023 |
|------------------------------------------|---------------------------------|---------------------------|
| SK ARCHITECTURE                          |                                 |                           |
| <sup>Client</sup><br>Miss Kyrtatou       |                                 |                           |
| Project<br>Flat 4, 86 Greencroft Gardens |                                 |                           |
| Drawing<br>Floor Plans as<br>Proposed    |                                 |                           |
| Scale<br>1 : 50 @ A1                     | Date<br>07/08/2023              | I                         |
| Project No.<br><b>141</b>                | Drawing No.<br>SKA GG 08 00 04. | Revision D03              |