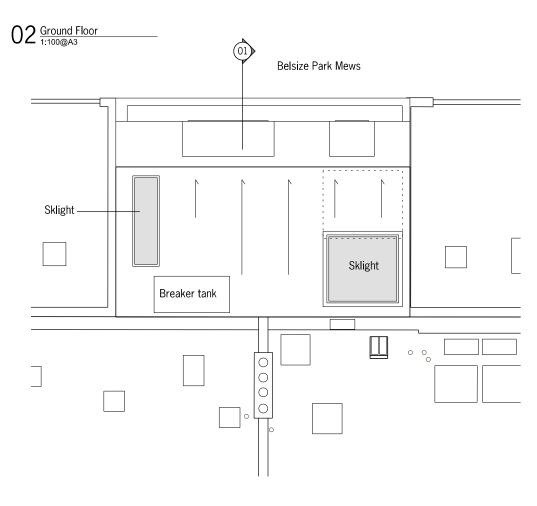

05) Skylight 06) Breaker tank / pump (Plant) All dimensions must be checked and PAPA Architects Ltd are to be informed of any discrepencies prior to construction, Any DWGS issued by PAPA Architects Ltd are to be read in conjunction with the associated PDF versions. This drawing and any time detailed therein remain the copyright APA Marchitects are not to be used for any submissions, area schedule calculations or used by any other persons or companies other than PAPA Architects Ltd unless written consent has been given by PAPA Architects Ltd.