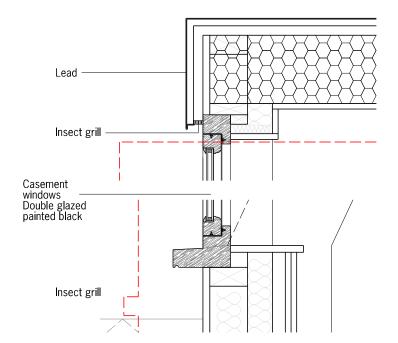

01 Dormer Section

 $02_{\frac{First \ floor \ window}{1:10@A3}}$ 

| 31.10.23 |                     |                              |
|----------|---------------------|------------------------------|
| 31.10.23 | Planning Submission | NP                           |
| 03.11.23 | Planning Submission | NP                           |
|          |                     |                              |
|          |                     |                              |
|          |                     |                              |
|          | -                   |                              |
|          |                     |                              |
|          | 03.11.23            | 03.11.23 Planning Submission |