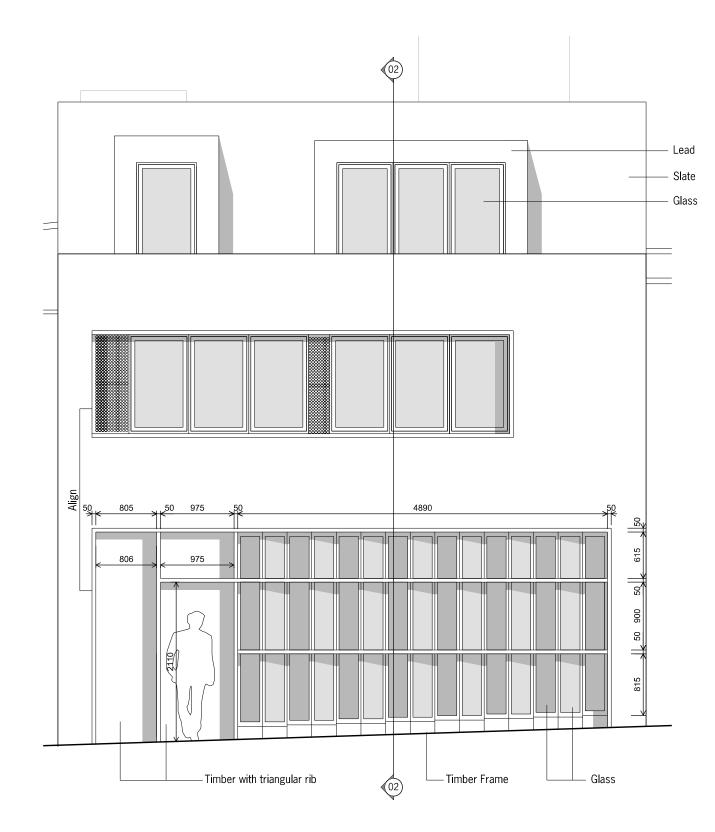

Front Door

01 Proposed Front Elevation 1:100@A3

## (01) Slate tiles

02) Black RAL 9006 TimberFrame - Double Glazed Windows with bronze reveal detail

03 Aluminum Perforated Screening - Bronze finish

(04) Black Slip Brick (Vandersanden - Morvan) Motar - Joint free.

05) Skylight 06) Breaker tank / pump (Plant) All dimensions must be checked and PAPA Architects Ltd are to be informed of any discrepencies prior to construction, Any DWGS issued by PAPA Architects Ltd are to be read in conjunction with the associated PDF versions. This drawing and any time detailed therein remain the copyright APA Marchitects are not to be used for any submissions, area schedule calculations or used by any other persons or companies other than PAPA Architects Ltd unless written consent has been given by PAPA Architects Ltd.