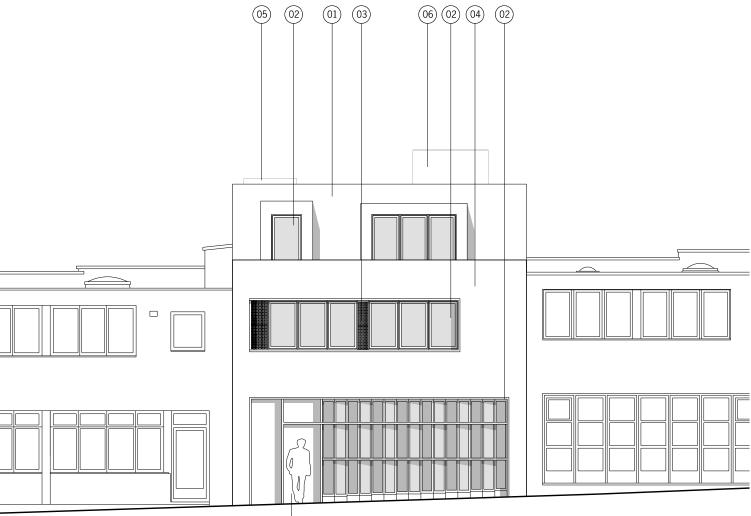

Front Door

01 Proposed Front Elevation 1:100@A3

## (01) Slate tiles

02) Black RAL 9006 TimberFrame - Double Glazed Windows with bronze reveal detail

03 Aluminum Perforated Screening - Bronze finish

(04) Black Slip Brick (Vandersanden - Morvan) Motar - Joint free.

05) Skylight 06) Breaker tank / pump (Plant) All dimensions must be checked and PAPA Architects Ltd are to be informed of any discrepencies prior to construction, Any DWGS issued by PAPA Architects Ltd are to be read in conjunction with the associated PDF versions. This drawing and any time detailed therein remain the copyright APA Marchitects are not to be used for any submissions, area schedule calculations or used by any other persons or companies other than PAPA Architects Ltd unless written consent has been given by PAPA Architects Ltd.