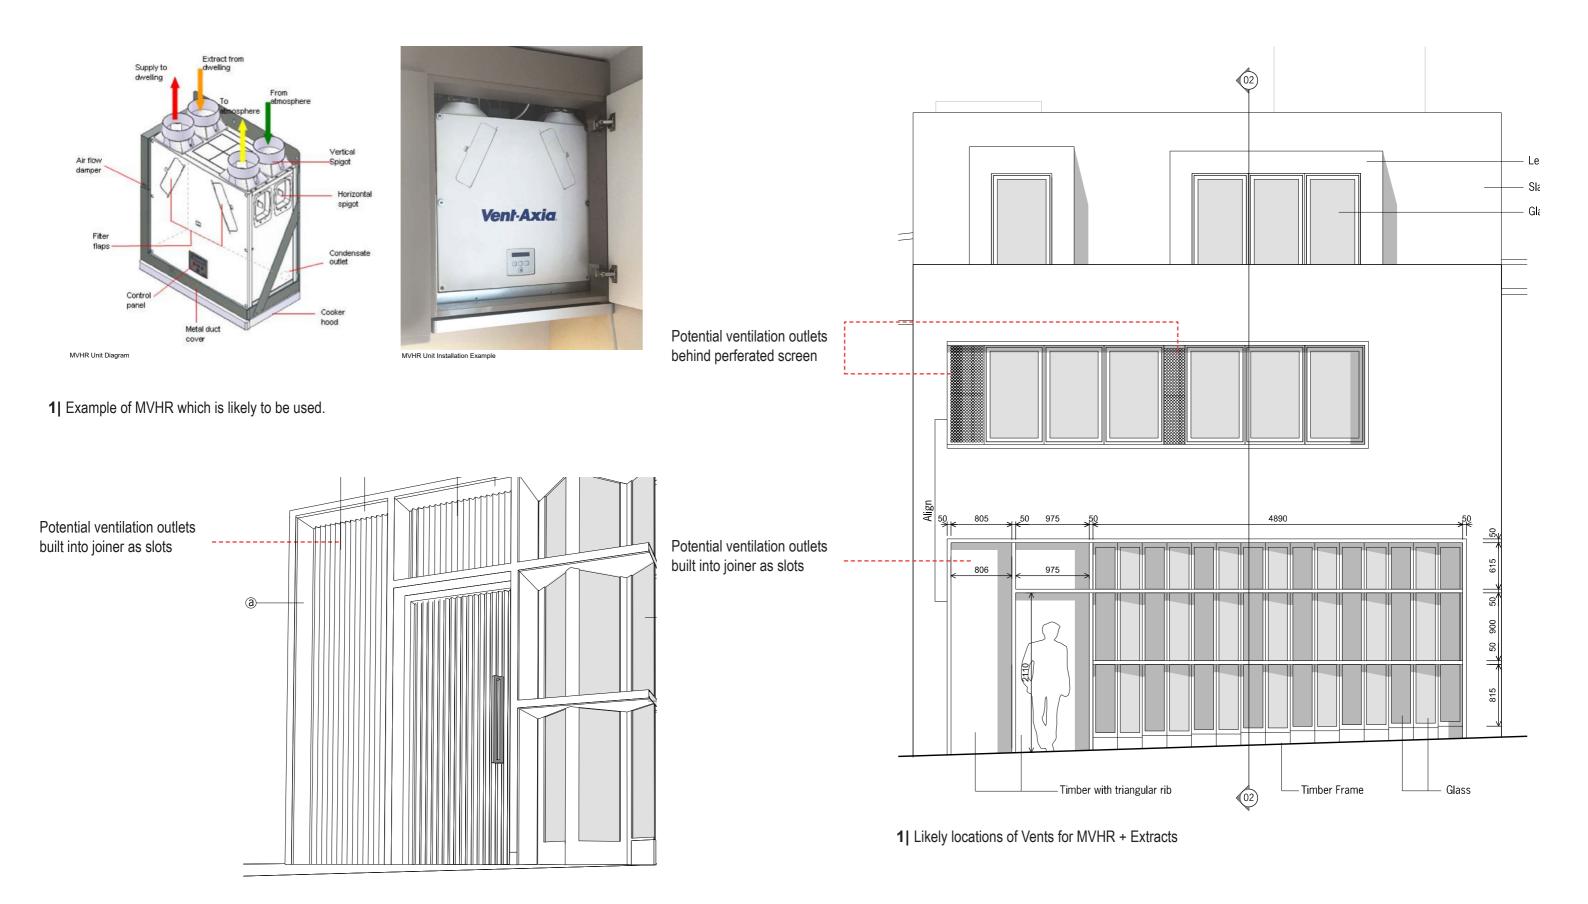

Front Door

01 Proposed Front Elevation 1:100@A3

## (01) Slate tiles

02) Black RAL 9006 TimberFrame - Double Glazed Windows with bronze reveal detail

03 Aluminum Perforated Screening - Bronze finish

(04) Black Slip Brick (Vandersanden - Morvan) Motar - Joint free.

05) Skylight 06) Breaker tank / pump (Plant) All dimensions must be checked and PAPA Architects Ltd are to be informed of any discrepencies prior to construction, Any DWGS issued by PAPA Architects Ltd are to be read in conjunction with the associated PDF versions. This drawing and any time detailed therein remain the copyright APA Marchitects are not to be used for any submissions, area schedule calculations or used by any other persons or companies other than PAPA Architects Ltd unless written consent has been given by PAPA Architects Ltd.