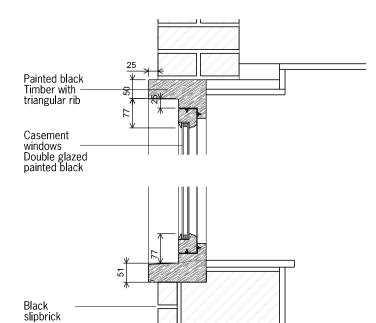

01 Dormer Section

 $02_{\frac{First \ floor \ window}{1:10@A3}}$ 

| 31.10.23 |                     |                              |
|----------|---------------------|------------------------------|
| 31.10.23 | Planning Submission | NP                           |
| 03.11.23 | Planning Submission | NP                           |
|          |                     |                              |
|          |                     |                              |
|          |                     |                              |
|          | -                   |                              |
|          |                     |                              |
|          | 03.11.23            | 03.11.23 Planning Submission |