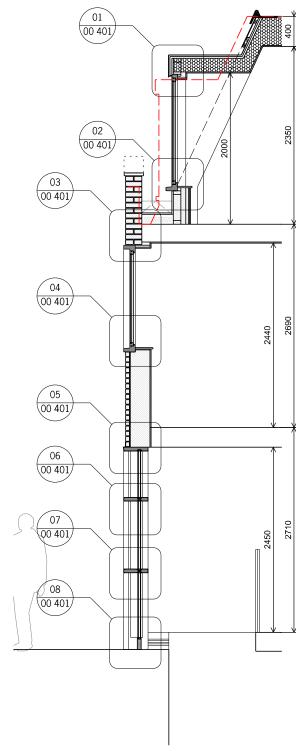

 $01_{\frac{\text{Elevation}}{1.50@A3}}$ 

 $02^{\frac{Section}{1:50@A3}}$ 

All dimensions must be checked and PAPA Architects Ltd are to be informed of any discrepencies prior to construction, Any DWG's issued by PAPA Architects Ltd are to be read in conjunction with the associated PDF versions. This drawing and any of the details therein remain the copyright of PAPA Architects any of the details therein prevaints of PAPA Architects architects Ltd, All drawings prepared by PAPA Architects into be busined for the publications are and for the submissions, area as here the end PAPA Architects Ltd. All drawings written consent has been given by PAPA Architects Ltd.

0.5

1.5

| Drawing Title: |             |      | Project Name  | <b>:</b>     | Cllent   |        |
|----------------|-------------|------|---------------|--------------|----------|--------|
| Detials        |             |      | 15 Belsize Pa | rk Mews, NW3 |          |        |
| Project No:    | Drawing No: | Rev: | Scale:        | Status       | Date:    | Drawn: |
| 2211           | 00 400      | P02  | 1:50@A3       | PLANNING     | 31.10.23 | NP     |