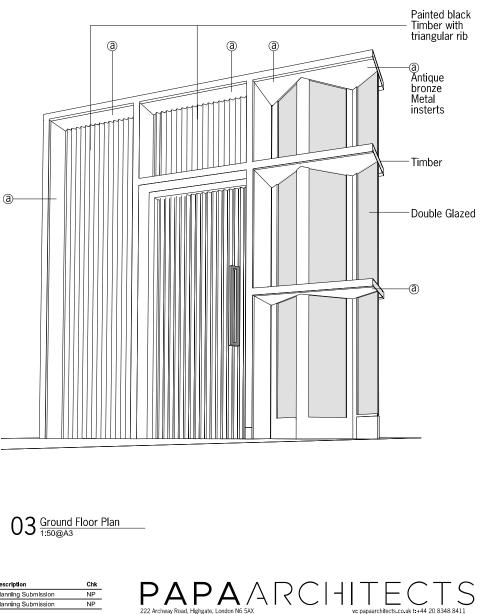

 $01_{\frac{\text{Elevation}}{1.50@A3}}$ 

 $02^{\frac{Section}{1:50@A3}}$ 

All dimensions must be checked and PAPA Architects Ltd are to be informed of any discrepencies prior to construction, Any DWG's issued by PAPA Architects Ltd are to be read in conjunction with the associated PDF versions. This drawing and any of the details therein remain the copyright of PAPA Architects any of the details therein prevaints of PAPA Architects architects Ltd, All drawings prepared by PAPA Architects into be busined for the publications are and for the submissions, area as here the end PAPA Architects Ltd. All drawings written consent has been given by PAPA Architects Ltd.

0.5

1.5

| Drawing Title: |             |      | Project Name  | <b>:</b>     | Cllent   |        |
|----------------|-------------|------|---------------|--------------|----------|--------|
| Detials        |             |      | 15 Belsize Pa | rk Mews, NW3 |          |        |
| Project No:    | Drawing No: | Rev: | Scale:        | Status       | Date:    | Drawn: |
| 2211           | 00 400      | P02  | 1:50@A3       | PLANNING     | 31.10.23 | NP     |