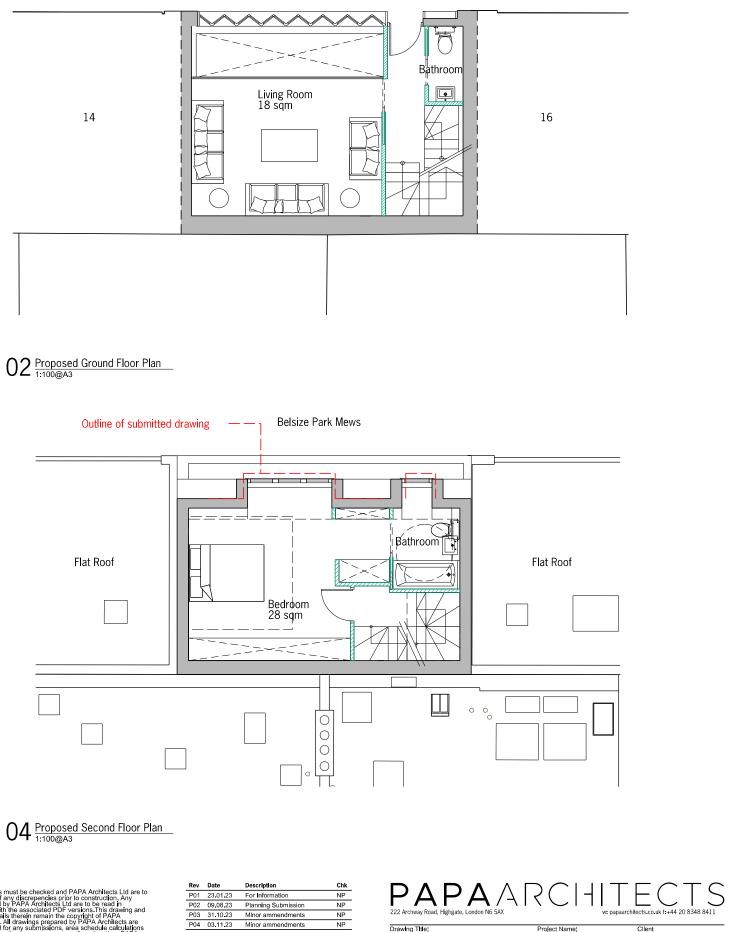

## Belsize Park Mews

Belsize Park Mews

03 Proposed First Floor Plan 1:100@A3

| P01 | 23.01.23 | For Information     | NF |
|-----|----------|---------------------|----|
| P02 | 09.08.23 | Planning Submission | NP |
| P03 | 31.10.23 | Minor ammendments   | NP |
| P04 | 03.11.23 | Minor ammendments   | NP |

| Proposed Floor Plans |             |      | 15 Belsize Park Mews NW3 5BL |          |          |        |
|----------------------|-------------|------|------------------------------|----------|----------|--------|
| Project No:          | Drawing No: | Rev: | Scale:                       | Status   | Date:    | Drawn: |
| 2211                 | 00-201      | P04  | 1:100@A3                     | PLANNING | 11.01.23 | TN     |