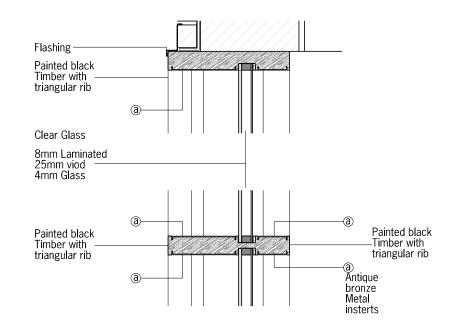

 $01_{\frac{\text{Elevation}}{1.50@A3}}$ 

 $02^{\frac{Section}{1:50@A3}}$ 

All dimensions must be checked and PAPA Architects Ltd are to be informed of any discrepencies prior to construction, Any DWG's issued by PAPA Architects Ltd are to be read in conjunction with the associated PDF versions. This drawing and any of the details therein remain the copyright of PAPA Architects any of the details therein prevaints of PAPA Architects architects Ltd, All drawings prepared by PAPA Architects into be busined for the publications are and for the submissions, area as here the end PAPA Architects Ltd. All drawings written consent has been given by PAPA Architects Ltd.

0.5

1.5

| Drawing Title: |             |      | Project Name  | <b>:</b>     | Cllent   |        |
|----------------|-------------|------|---------------|--------------|----------|--------|
| Detials        |             |      | 15 Belsize Pa | rk Mews, NW3 |          |        |
| Project No:    | Drawing No: | Rev: | Scale:        | Status       | Date:    | Drawn: |
| 2211           | 00 400      | P02  | 1:50@A3       | PLANNING     | 31.10.23 | NP     |