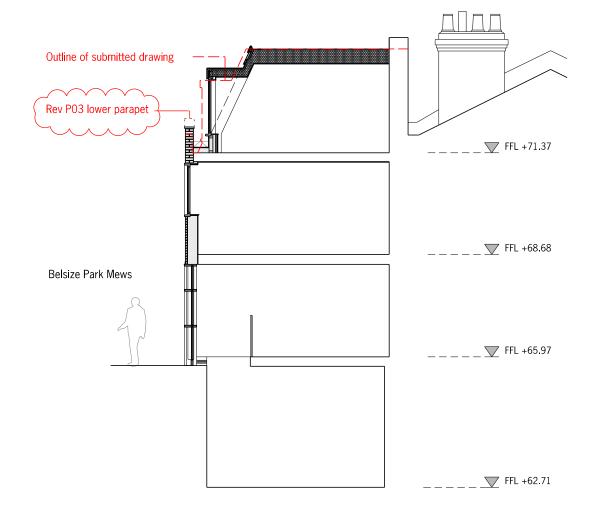

02 Proposed Section 1:100@A3

| Rev | Date      | Description            | Chk |
|-----|-----------|------------------------|-----|
| P01 | 14.02.23  | For Information        | NP  |
| P02 | 14.08.23  | For Information        | NP  |
| P03 | 31.10.23  | Planning ammendments   | NP  |
| P04 | 03.11.23  | Planning ammendments   | NP  |
| 104 | 00.111.20 | r lanning animenaments |     |
|     |           |                        |     |
|     |           |                        |     |

| Drawing Title: |                 | Project Name: |               | Cllent          |          |        |
|----------------|-----------------|---------------|---------------|-----------------|----------|--------|
| Proposed Sect  | ion + Roof Plan |               | 15 Belsize Pa | rk Mews NW3 5BL |          |        |
| Project No:    | Drawing No:     | Rev:          | Scale:        | Status          | Date:    | Drawn: |
| 2211           | 00-210          | P04           | 1:100@A3      | PLANNING        | 06.03.23 | TN     |