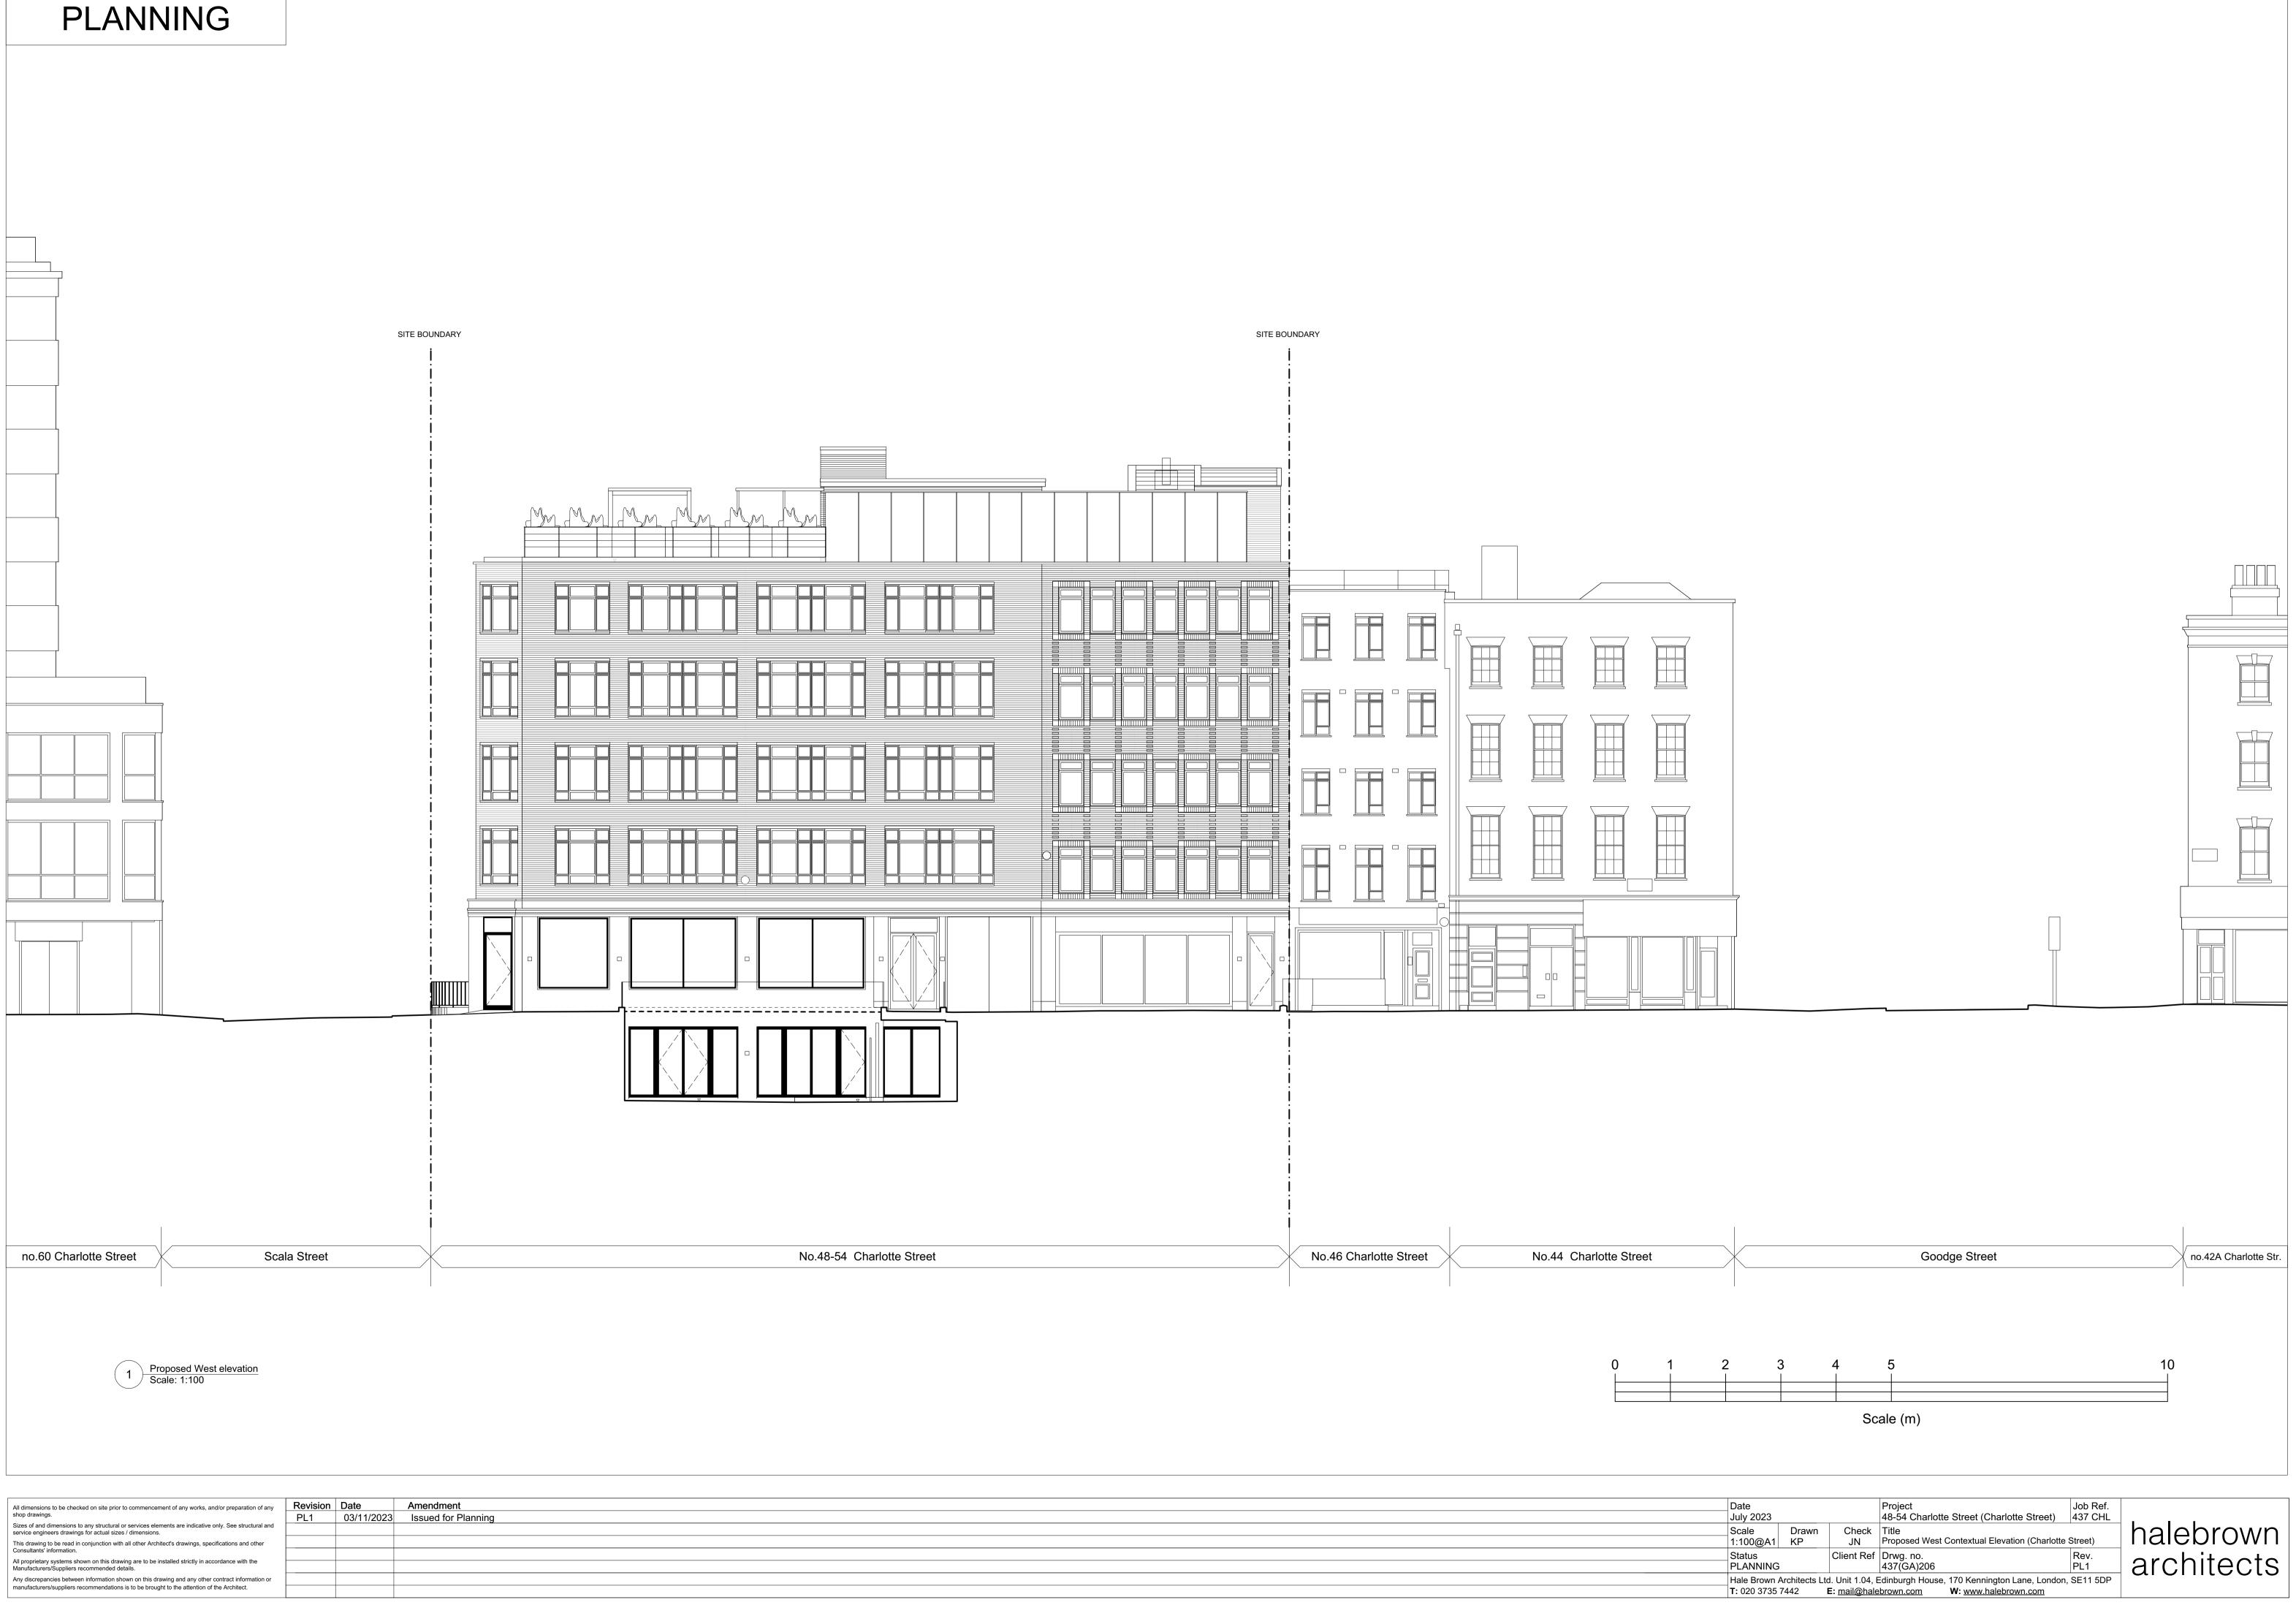

## PLANNING

New brick lift overrun with flat -

| roof. Brick to match existing                                                                                                                                                                                                                                                                                                                                                          |                                    |
|----------------------------------------------------------------------------------------------------------------------------------------------------------------------------------------------------------------------------------------------------------------------------------------------------------------------------------------------------------------------------------------|------------------------------------|
| New pergolas                                                                                                                                                                                                                                                                                                                                                                           |                                    |
| Existing plant screens                                                                                                                                                                                                                                                                                                                                                                 |                                    |
| New planters and metal ————<br>guarding rails painted in dark<br>grey                                                                                                                                                                                                                                                                                                                  |                                    |
|                                                                                                                                                                                                                                                                                                                                                                                        |                                    |
| New windows to match existing —                                                                                                                                                                                                                                                                                                                                                        |                                    |
|                                                                                                                                                                                                                                                                                                                                                                                        |                                    |
| New windows to match existing                                                                                                                                                                                                                                                                                                                                                          |                                    |
| New white painted rendered<br>cornice and fascia                                                                                                                                                                                                                                                                                                                                       |                                    |
| New white painted rendered<br>door plinth<br>Existing window reveals                                                                                                                                                                                                                                                                                                                   |                                    |
| New window frames<br>New wall lights                                                                                                                                                                                                                                                                                                                                                   |                                    |
| New bronze door frames and<br>visual panel<br>New railings                                                                                                                                                                                                                                                                                                                             |                                    |
| New white painted render infill                                                                                                                                                                                                                                                                                                                                                        |                                    |
| masonry section Enlarged window frame                                                                                                                                                                                                                                                                                                                                                  |                                    |
| New white painted rendered                                                                                                                                                                                                                                                                                                                                                             |                                    |
| walls New window frames and doors                                                                                                                                                                                                                                                                                                                                                      |                                    |
| Scala Street         1       Proposed West elevation (Charlot                                                                                                                                                                                                                                                                                                                          | tte Street)                        |
| dimensions to be checked on site prior to commencement of any works, and/or preparation of any<br>op drawings.<br>tes of and dimensions to any structural or services elements are indicative only. See structural and<br>vice engineers drawings for actual sizes / dimensions.<br>is drawing to be read in conjunction with all other Architect's drawings, specifications and other | PL1 03/11/2023 Issued for Planning |
| is drawing to be read in conjunction with all other Architect's drawings, specifications and other<br>insultants' information.<br>proprietary systems shown on this drawing are to be installed strictly in accordance with the<br>inufacturers/Suppliers recommended details.                                                                                                         |                                    |