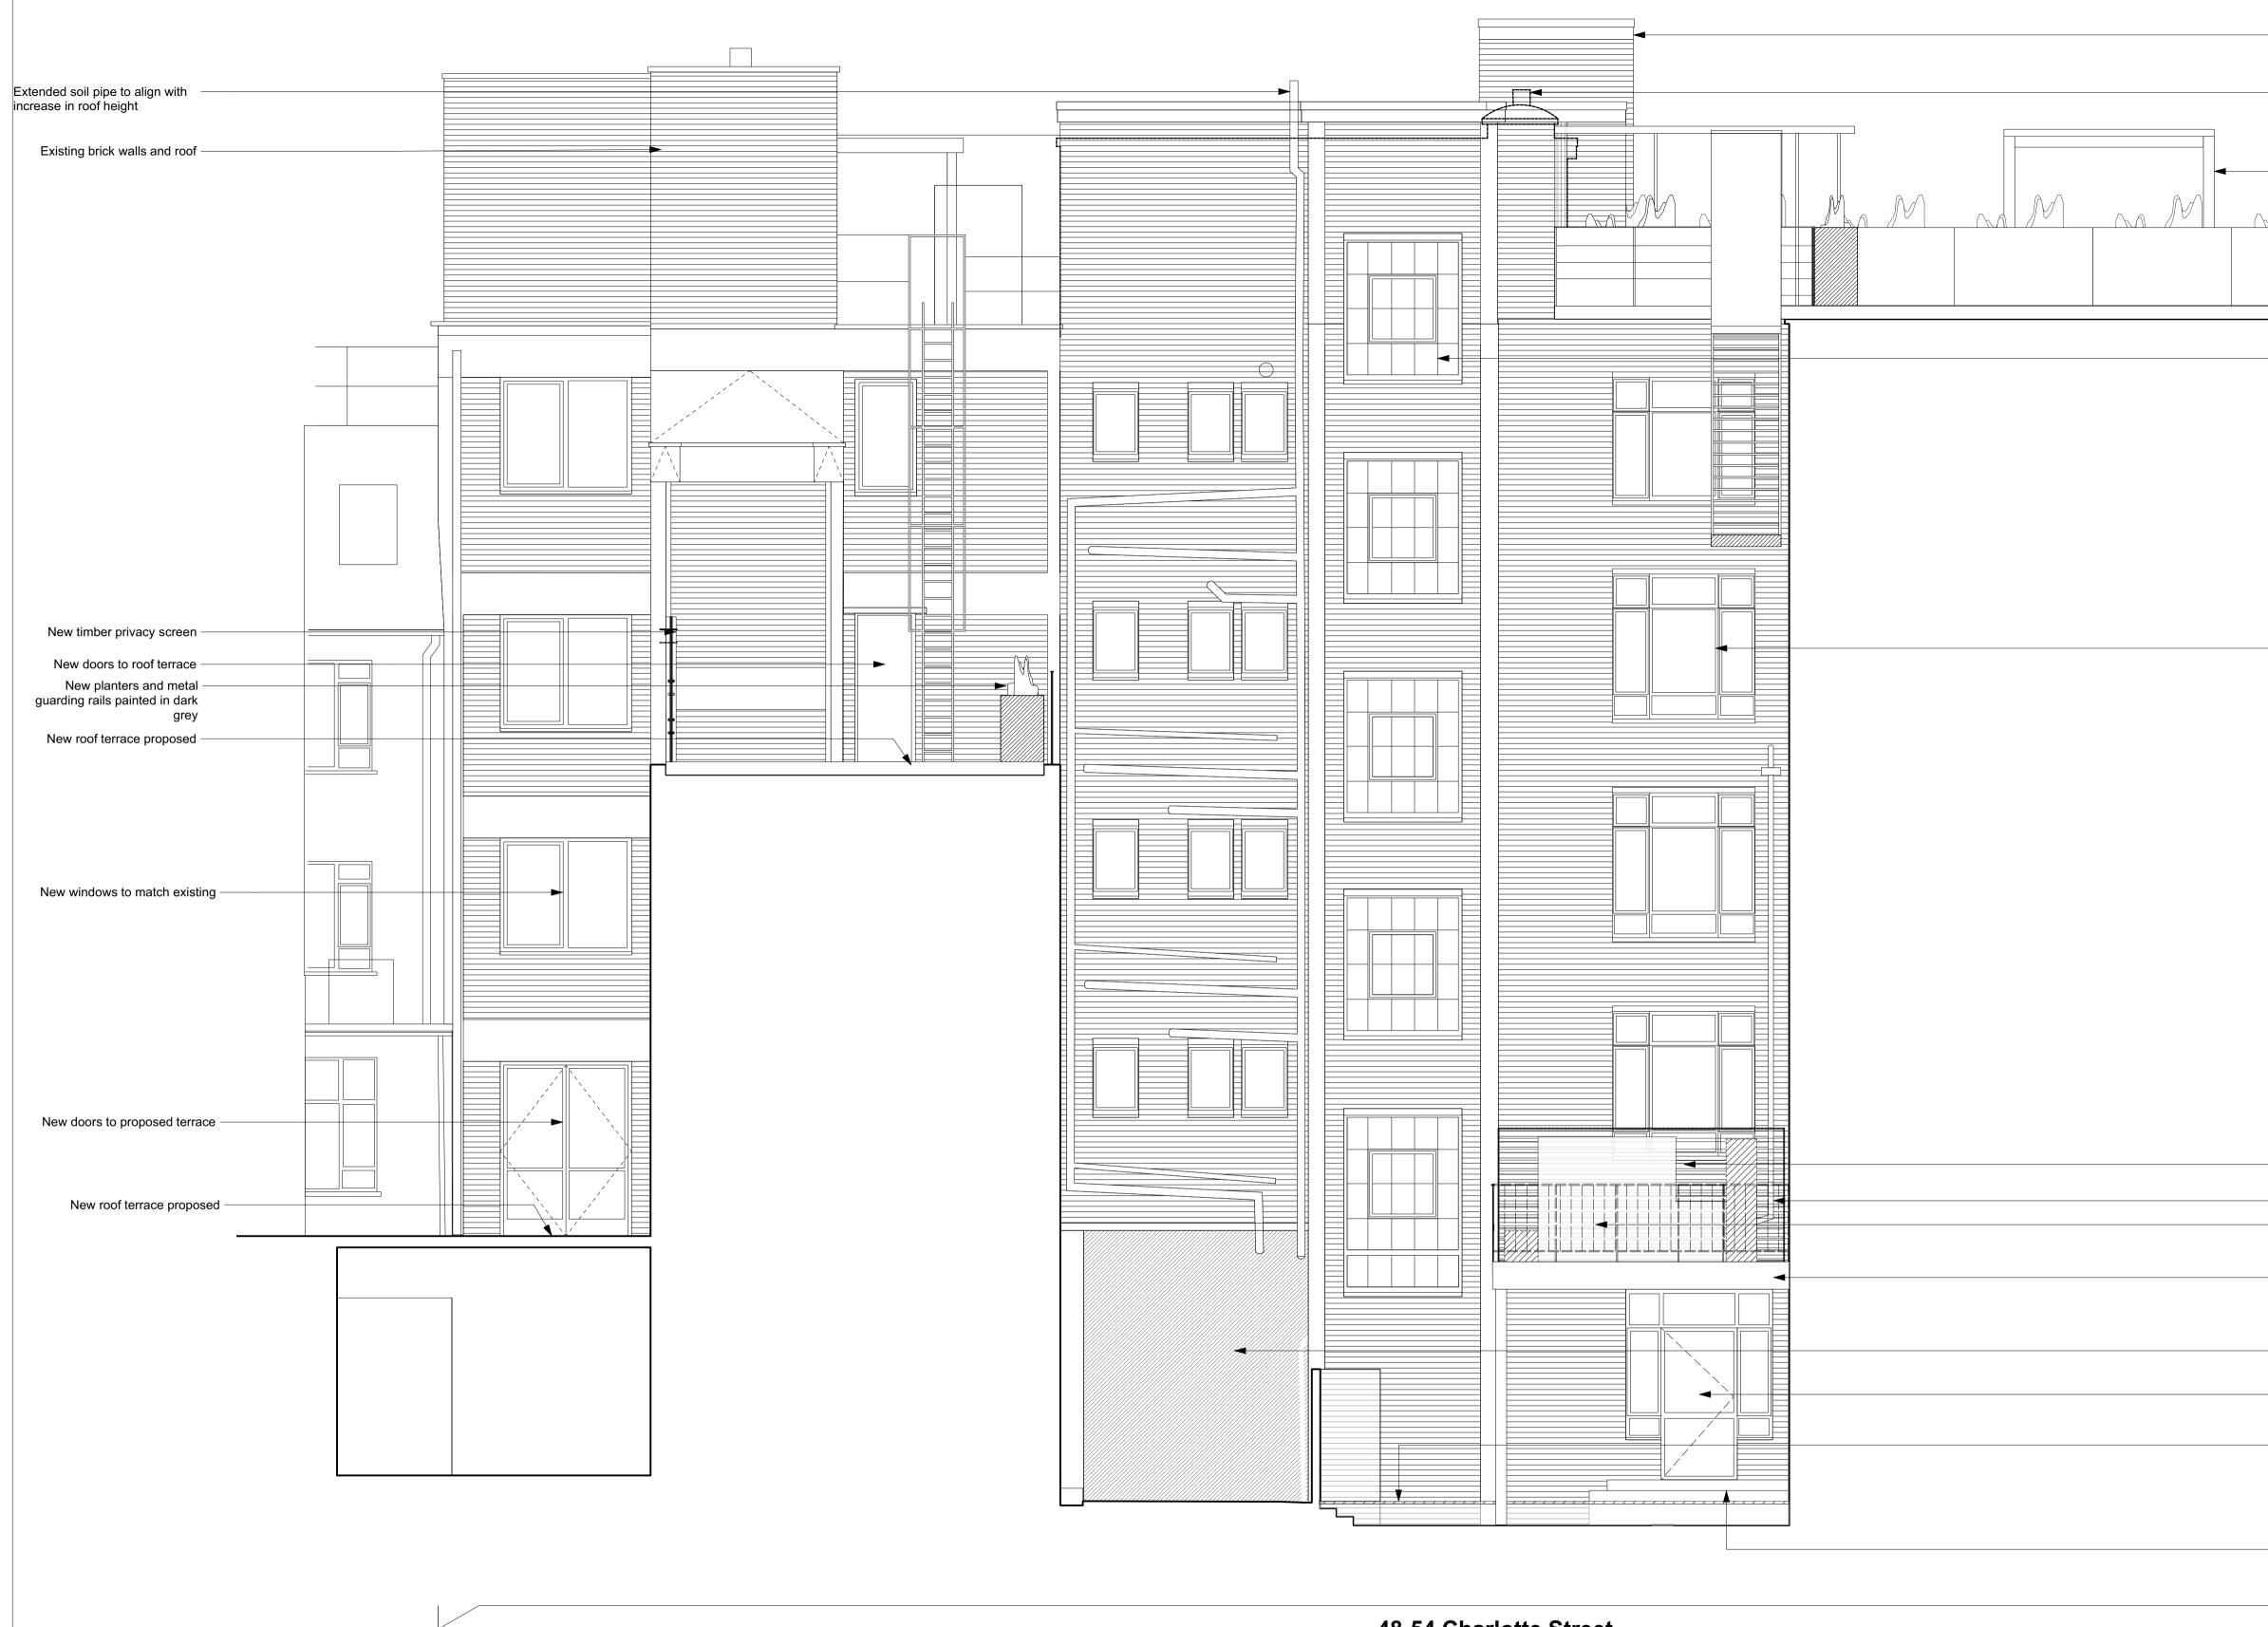

Scale 1:50 Sta PL Ha T:

|                                 |                           |                                               | New brick lift overrun with flat roof. Brick to match existing   |
|---------------------------------|---------------------------|-----------------------------------------------|------------------------------------------------------------------|
|                                 |                           |                                               | Line of existing roof shown dotted                               |
|                                 |                           |                                               | New stairs canopy                                                |
|                                 |                           |                                               | New pergolas                                                     |
|                                 |                           |                                               | New planters and metal<br>guarding rails painted in dark<br>grey |
|                                 |                           |                                               | New window opening to match     existing in stairwell            |
|                                 |                           |                                               |                                                                  |
|                                 |                           |                                               |                                                                  |
|                                 |                           |                                               |                                                                  |
| ~                               |                           |                                               |                                                                  |
|                                 |                           |                                               | New windows to match existing                                    |
|                                 |                           | <u></u>                                       |                                                                  |
|                                 |                           |                                               |                                                                  |
|                                 |                           | A                                             |                                                                  |
|                                 |                           |                                               |                                                                  |
|                                 |                           |                                               |                                                                  |
|                                 |                           |                                               |                                                                  |
|                                 |                           |                                               | Timber screen to cover AHU                                       |
|                                 |                           |                                               | Proposed AHU location.                                           |
|                                 |                           |                                               | New extended roof proposed                                       |
|                                 |                           |                                               | Entrance to Charlotte Street (not                                |
|                                 |                           |                                               | demised to building)                                             |
|                                 |                           |                                               |                                                                  |
|                                 |                           |                                               | Proposed new level raised with pedestals                         |
|                                 |                           |                                               | Proposed new<br>————————————————————————————————————             |
|                                 |                           |                                               |                                                                  |
|                                 |                           |                                               | Scala Street                                                     |
| 3                               | 4                         | 5                                             | 10                                                               |
|                                 | Sc                        | ale (m)                                       |                                                                  |
|                                 |                           |                                               |                                                                  |
| ate<br>Ily 2023                 |                           | Project<br>48-54 Charlotte Street (           | Job Ref.<br>(Charlotte Street) 437 CHL                           |
| cale Drawn<br>50@A1 KP<br>tatus | Check<br>JN<br>Client Ref | Title<br>Proposed East Elevation<br>Drwg. no. | halebrown                                                        |
| LANNING                         |                           | 437(GA)205                                    | PL1 AICHIECUS                                                    |