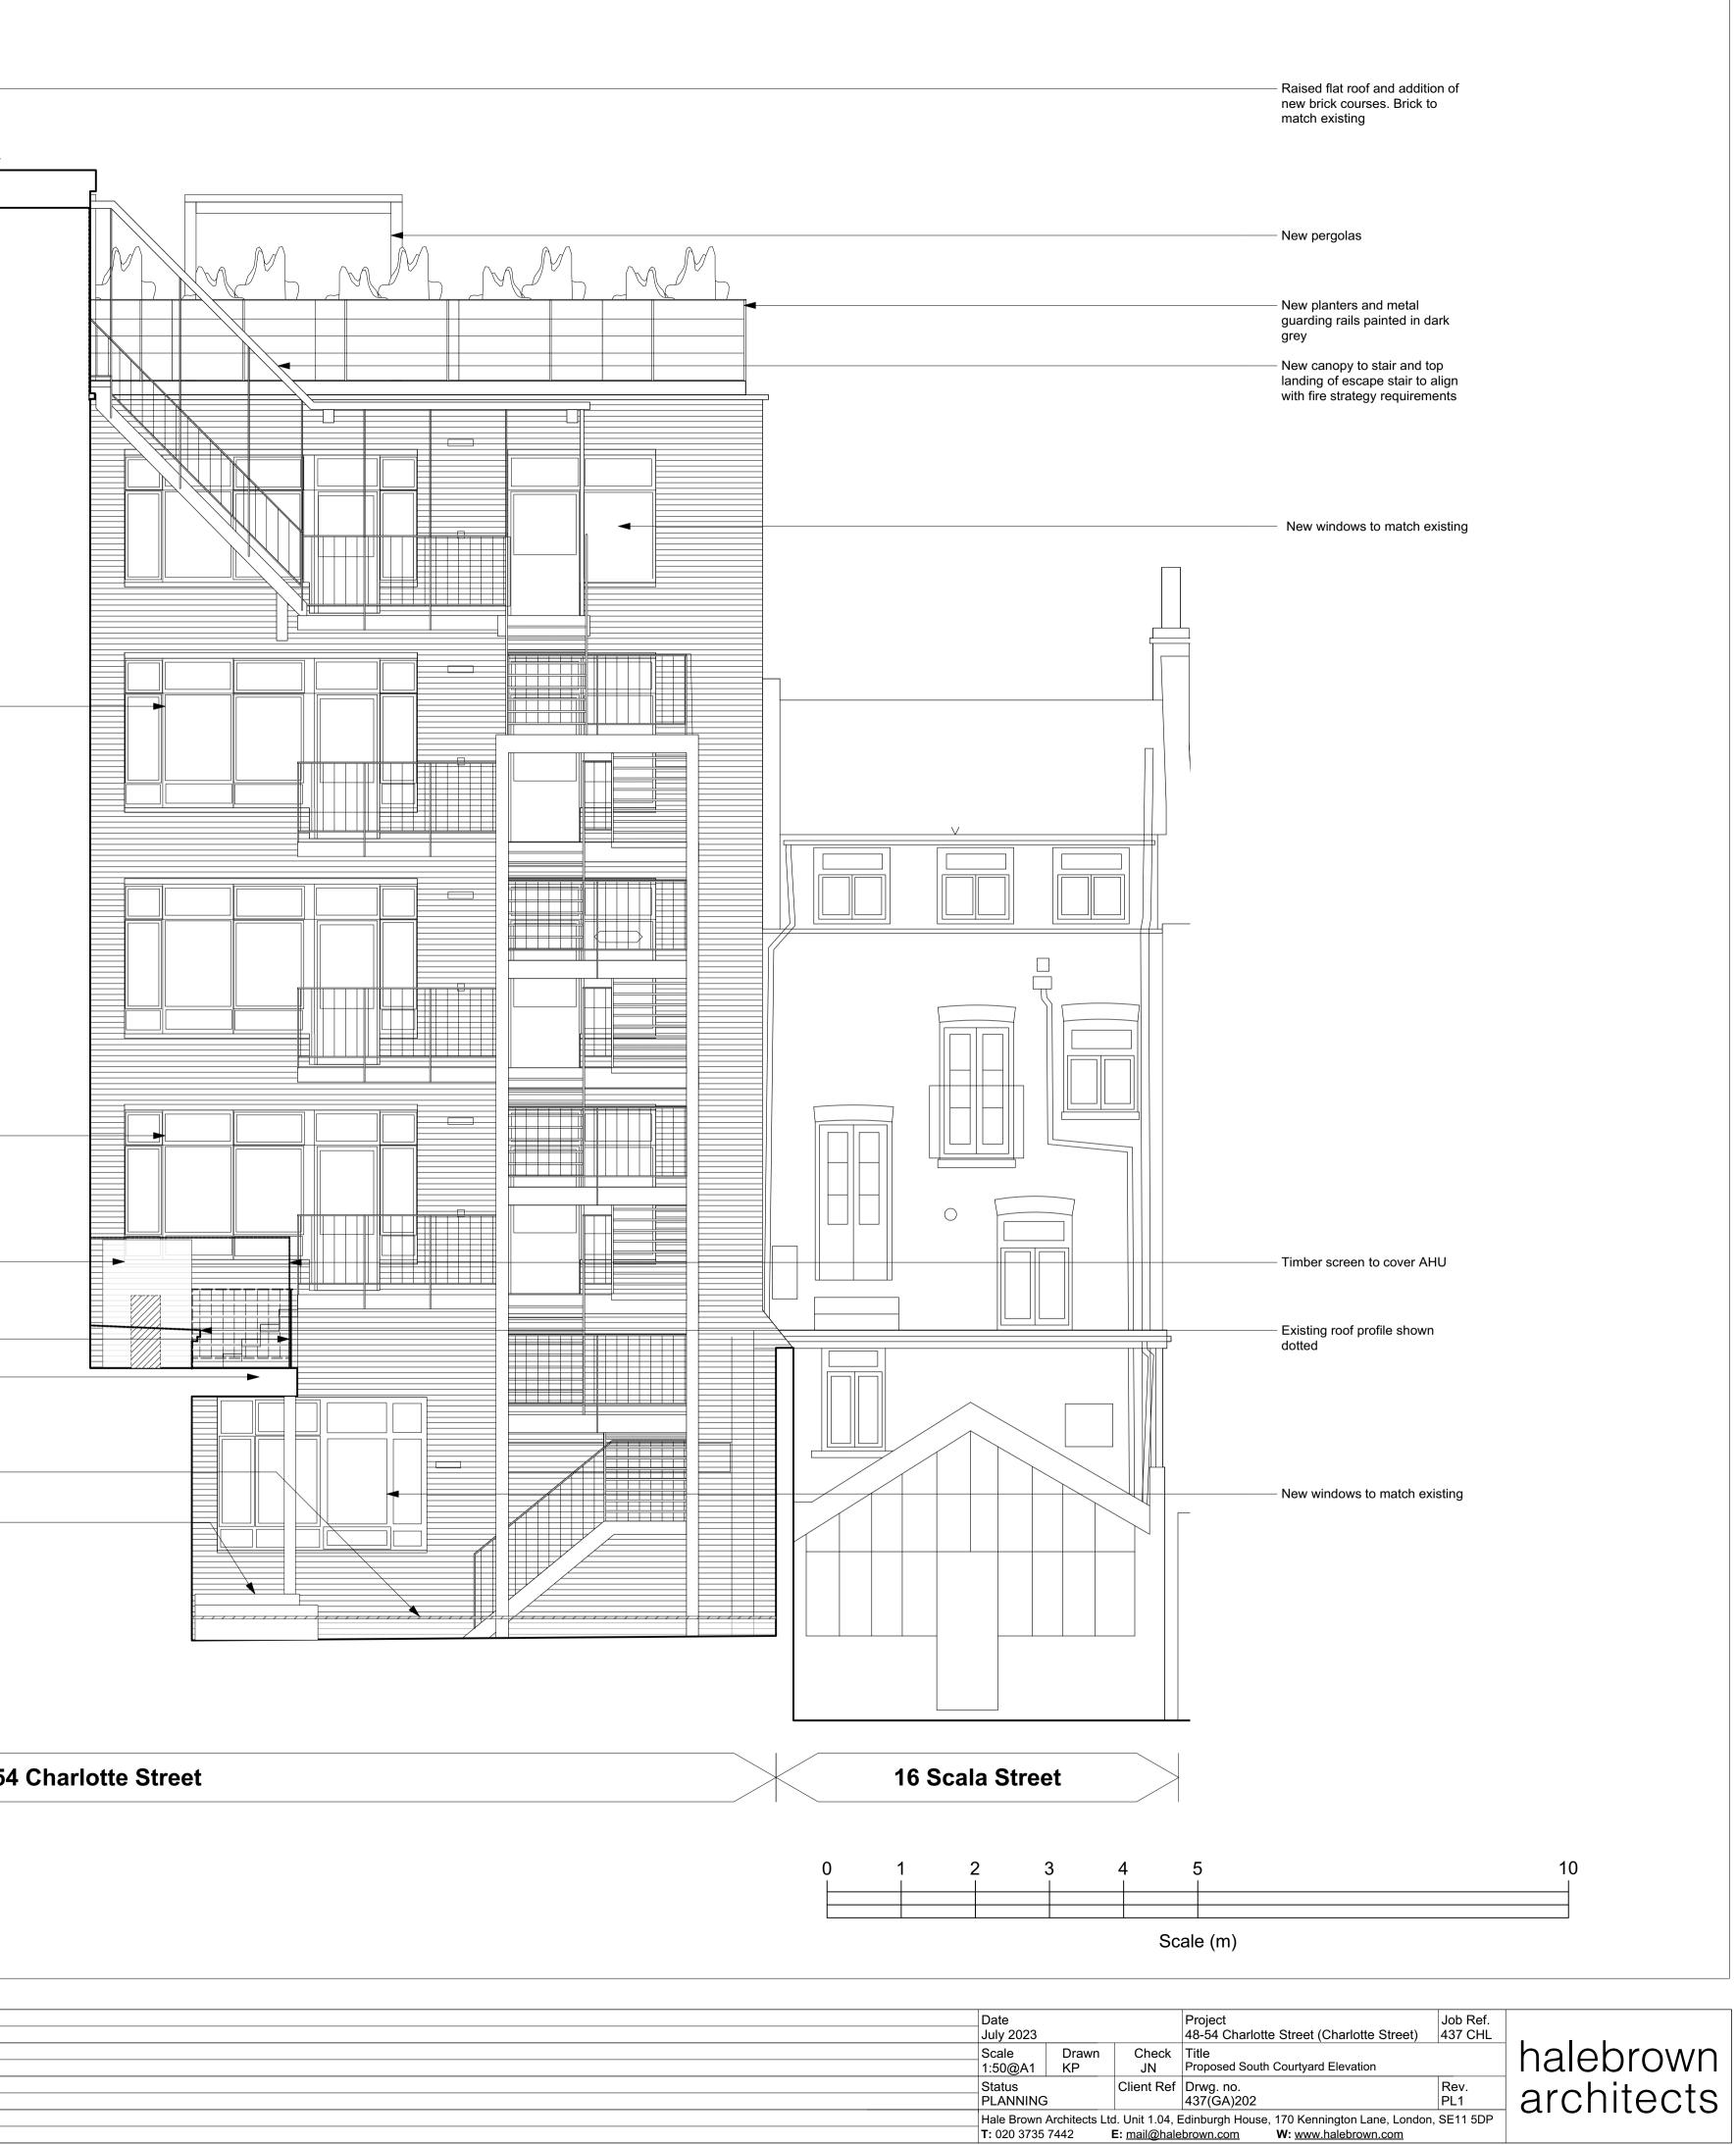

## PLANNING

1 Proposed South Courtyard elevation Scale: 1:50

| New brick lift overrun with flat                                                      |                                             |      |   | • |
|---------------------------------------------------------------------------------------|---------------------------------------------|------|---|---|
| roof. Brick to match existing                                                         |                                             |      |   |   |
|                                                                                       |                                             |      |   |   |
|                                                                                       |                                             |      |   | 5 |
| Existing plant screens ————                                                           |                                             |      |   | 3 |
| Existing plant screens to be<br>retained                                              | <u>ــــــــــــــــــــــــــــــــــــ</u> |      |   |   |
|                                                                                       |                                             | J (k | , |   |
| New fire rated windows and glazing configuration                                      |                                             |      |   |   |
| New fire rated windows and<br>glazing configuration                                   |                                             |      |   |   |
| Proposed AHU location.                                                                |                                             |      |   |   |
| New railings with access door ————<br>from external fire escape                       |                                             |      |   |   |
| Proposed new lowered and<br>extended roof for AHU with<br>access from external stairs |                                             |      |   |   |
| Proposed new level raised with ————<br>pedestals                                      |                                             |      |   |   |
| Proposed new steps                                                                    |                                             |      |   |   |
|                                                                                       |                                             |      |   |   |

| All dimensions to be checked on site prior to commencement of any works, and/or preparation of any                                                               | Revision | Date       | Amendment           |  |  |
|------------------------------------------------------------------------------------------------------------------------------------------------------------------|----------|------------|---------------------|--|--|
| shop drawings.                                                                                                                                                   | PL1      | 03/11/2023 | Issued for Planning |  |  |
| Sizes of and dimensions to any structural or services elements are indicative only. See structural and service engineers drawings for actual sizes / dimensions. |          |            | <u>v</u>            |  |  |
| This drawing to be read in conjunction with all other Architect's drawings, specifications and other                                                             |          |            |                     |  |  |
| Consultants' information.                                                                                                                                        |          |            |                     |  |  |
| All proprietary systems shown on this drawing are to be installed strictly in accordance with the<br>Manufacturers/Suppliers recommended details.                |          |            |                     |  |  |
| Any discrepancies between information shown on this drawing and any other contract information or                                                                |          |            |                     |  |  |
| manufacturers/suppliers recommendations is to be brought to the attention of the Architect.                                                                      |          |            |                     |  |  |
|                                                                                                                                                                  |          | 1          |                     |  |  |