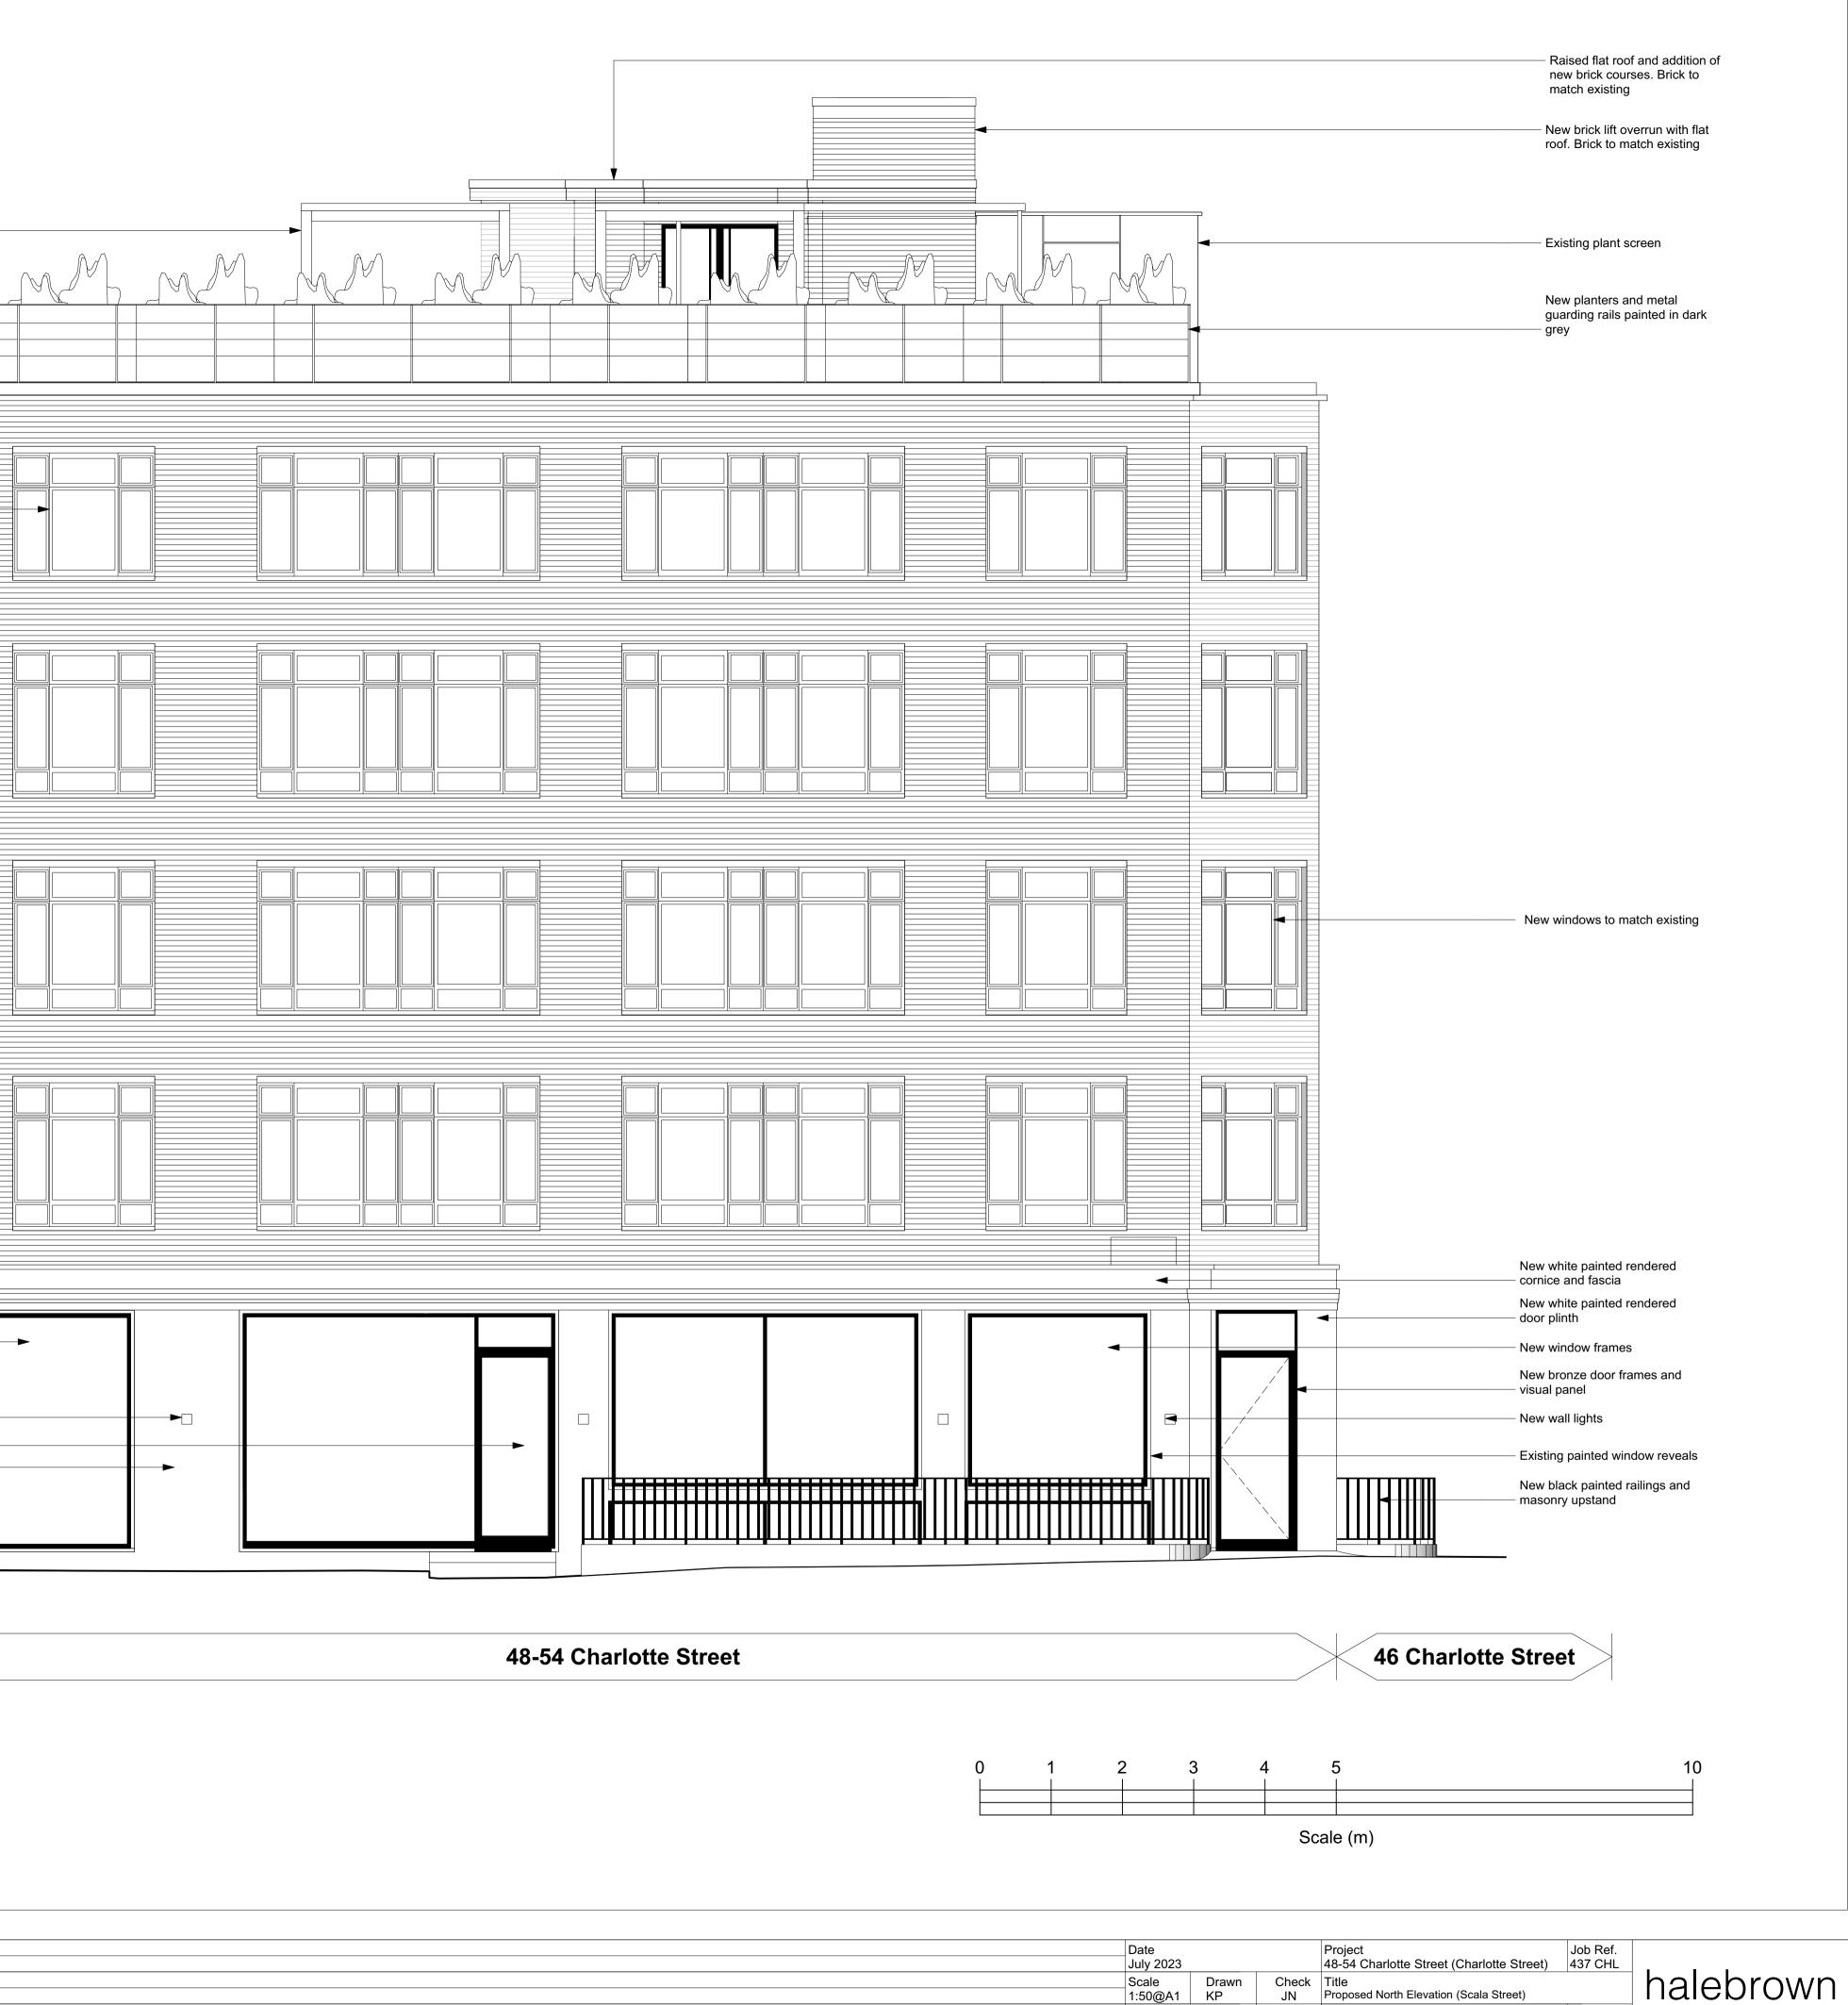

48-54 Charlotte Street

|                                                                                                                                | <ul> <li>New brick lift overrun with flat<br/>roof. Brick to match existing</li> </ul>                                   |
|--------------------------------------------------------------------------------------------------------------------------------|--------------------------------------------------------------------------------------------------------------------------|
|                                                                                                                                | — Outline of original building                                                                                           |
|                                                                                                                                |                                                                                                                          |
|                                                                                                                                | — New pergolas                                                                                                           |
|                                                                                                                                | — New planters and metal                                                                                                 |
|                                                                                                                                | guarding rails painted in dark<br>grey                                                                                   |
| <u>ــــــــــــــــــــــــــــــــــــ</u>                                                                                    |                                                                                                                          |
|                                                                                                                                | <ul> <li>New window opening to match<br/>existing</li> </ul>                                                             |
|                                                                                                                                |                                                                                                                          |
|                                                                                                                                |                                                                                                                          |
|                                                                                                                                |                                                                                                                          |
|                                                                                                                                |                                                                                                                          |
|                                                                                                                                |                                                                                                                          |
|                                                                                                                                | <ul> <li>New windows to match existing</li> </ul>                                                                        |
|                                                                                                                                |                                                                                                                          |
|                                                                                                                                |                                                                                                                          |
|                                                                                                                                |                                                                                                                          |
|                                                                                                                                |                                                                                                                          |
|                                                                                                                                |                                                                                                                          |
|                                                                                                                                |                                                                                                                          |
|                                                                                                                                |                                                                                                                          |
|                                                                                                                                |                                                                                                                          |
|                                                                                                                                |                                                                                                                          |
|                                                                                                                                |                                                                                                                          |
|                                                                                                                                |                                                                                                                          |
|                                                                                                                                | <ul> <li>Timber screen to cover AHU</li> <li>New railings with access door</li> <li>from external fire escape</li> </ul> |
|                                                                                                                                | — Proposed AHU location.                                                                                                 |
|                                                                                                                                | New lowered and extended roof<br>— section to accommodate AHU                                                            |
|                                                                                                                                |                                                                                                                          |
|                                                                                                                                | <ul> <li>Entrance to Charlotte Street (not demised)</li> </ul>                                                           |
|                                                                                                                                | <ul> <li>New door access from courtyard</li> </ul>                                                                       |
|                                                                                                                                | <ul> <li>Proposed new level raised with<br/>pedestals</li> </ul>                                                         |
|                                                                                                                                |                                                                                                                          |
| L                                                                                                                              | Proposed new<br>steps                                                                                                    |
|                                                                                                                                |                                                                                                                          |
|                                                                                                                                |                                                                                                                          |
| 2 3 4 5                                                                                                                        | 10                                                                                                                       |
|                                                                                                                                |                                                                                                                          |
| Scale (m)                                                                                                                      |                                                                                                                          |
|                                                                                                                                |                                                                                                                          |
| Date Project                                                                                                                   | Job Ref.                                                                                                                 |
| July 2023     48-54 Charlotte Street       Scale     Drawn     Check                                                           | balohrown                                                                                                                |
| Status     Client Ref     Drwg. no.       PLANNING     437(GA)203                                                              | Rev.<br>PL1 architects                                                                                                   |
| Hale Brown Architects Ltd. Unit 1.04, Edinburgh House, 170 F         T: 020 3735 7442       E: mail@halebrown.com         W: w | Kennington Lane, London, SE11 5DP                                                                                        |