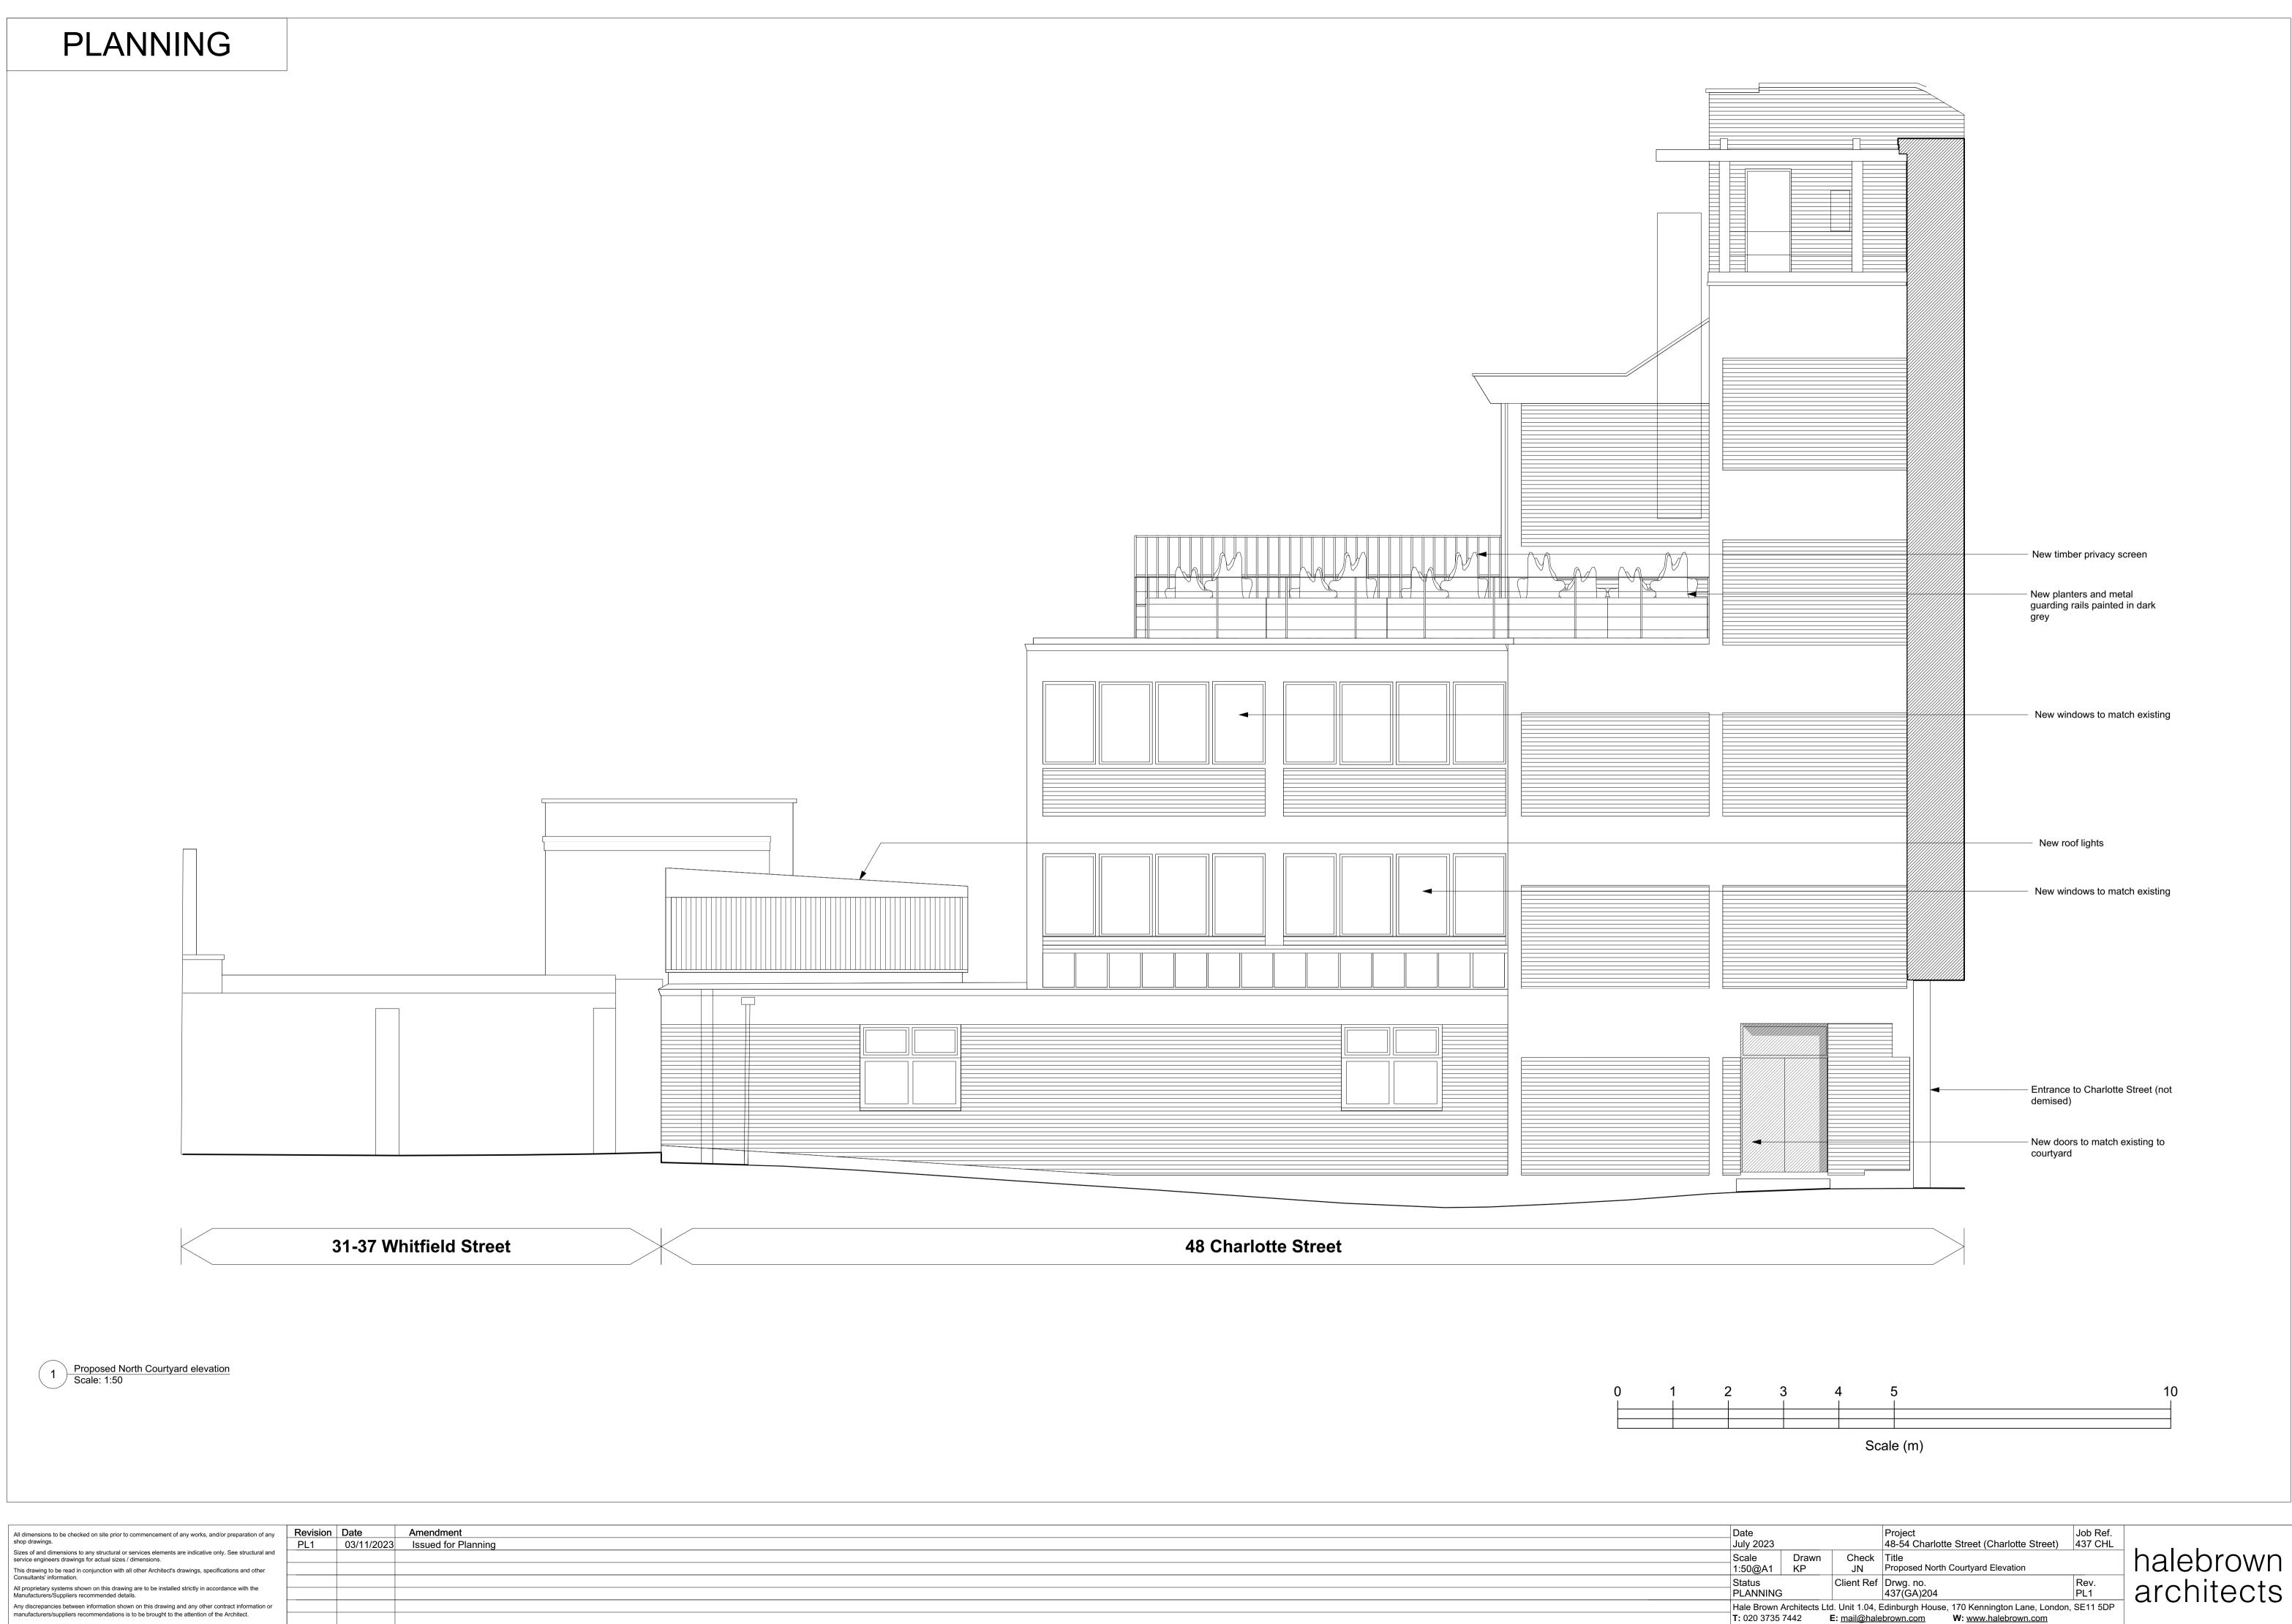

## PLANNING

1 Proposed South Courtyard elevation Scale: 1:50

| New brick lift overrun with flat                                                      |                                             |      |   | • |
|---------------------------------------------------------------------------------------|---------------------------------------------|------|---|---|
| roof. Brick to match existing                                                         |                                             |      |   |   |
|                                                                                       |                                             |      |   |   |
|                                                                                       |                                             |      |   | 5 |
| Existing plant screens ————                                                           |                                             |      |   | 3 |
| Existing plant screens to be<br>retained                                              | <u>ــــــــــــــــــــــــــــــــــــ</u> |      |   |   |
|                                                                                       |                                             | J (k | , |   |
| New fire rated windows and glazing configuration                                      |                                             |      |   |   |
| New fire rated windows and<br>glazing configuration                                   |                                             |      |   |   |
| Proposed AHU location.                                                                |                                             |      |   |   |
| New railings with access door ————<br>from external fire escape                       |                                             |      |   |   |
| Proposed new lowered and<br>extended roof for AHU with<br>access from external stairs |                                             |      |   |   |
| Proposed new level raised with ————<br>pedestals                                      |                                             |      |   |   |
| Proposed new steps                                                                    |                                             |      |   |   |
|                                                                                       |                                             |      |   |   |

| All dimensions to be checked on site prior to commencement of any works, and/or preparation of any                                                               | Revision | Date       | Amendment           |  |  |
|------------------------------------------------------------------------------------------------------------------------------------------------------------------|----------|------------|---------------------|--|--|
| shop drawings.                                                                                                                                                   | PL1      | 03/11/2023 | Issued for Planning |  |  |
| Sizes of and dimensions to any structural or services elements are indicative only. See structural and service engineers drawings for actual sizes / dimensions. |          |            | <u>v</u>            |  |  |
| This drawing to be read in conjunction with all other Architect's drawings, specifications and other                                                             |          |            |                     |  |  |
| Consultants' information.                                                                                                                                        |          |            |                     |  |  |
| All proprietary systems shown on this drawing are to be installed strictly in accordance with the<br>Manufacturers/Suppliers recommended details.                |          |            |                     |  |  |
| Any discrepancies between information shown on this drawing and any other contract information or                                                                |          |            |                     |  |  |
| manufacturers/suppliers recommendations is to be brought to the attention of the Architect.                                                                      |          |            |                     |  |  |
|                                                                                                                                                                  |          | 1          |                     |  |  |