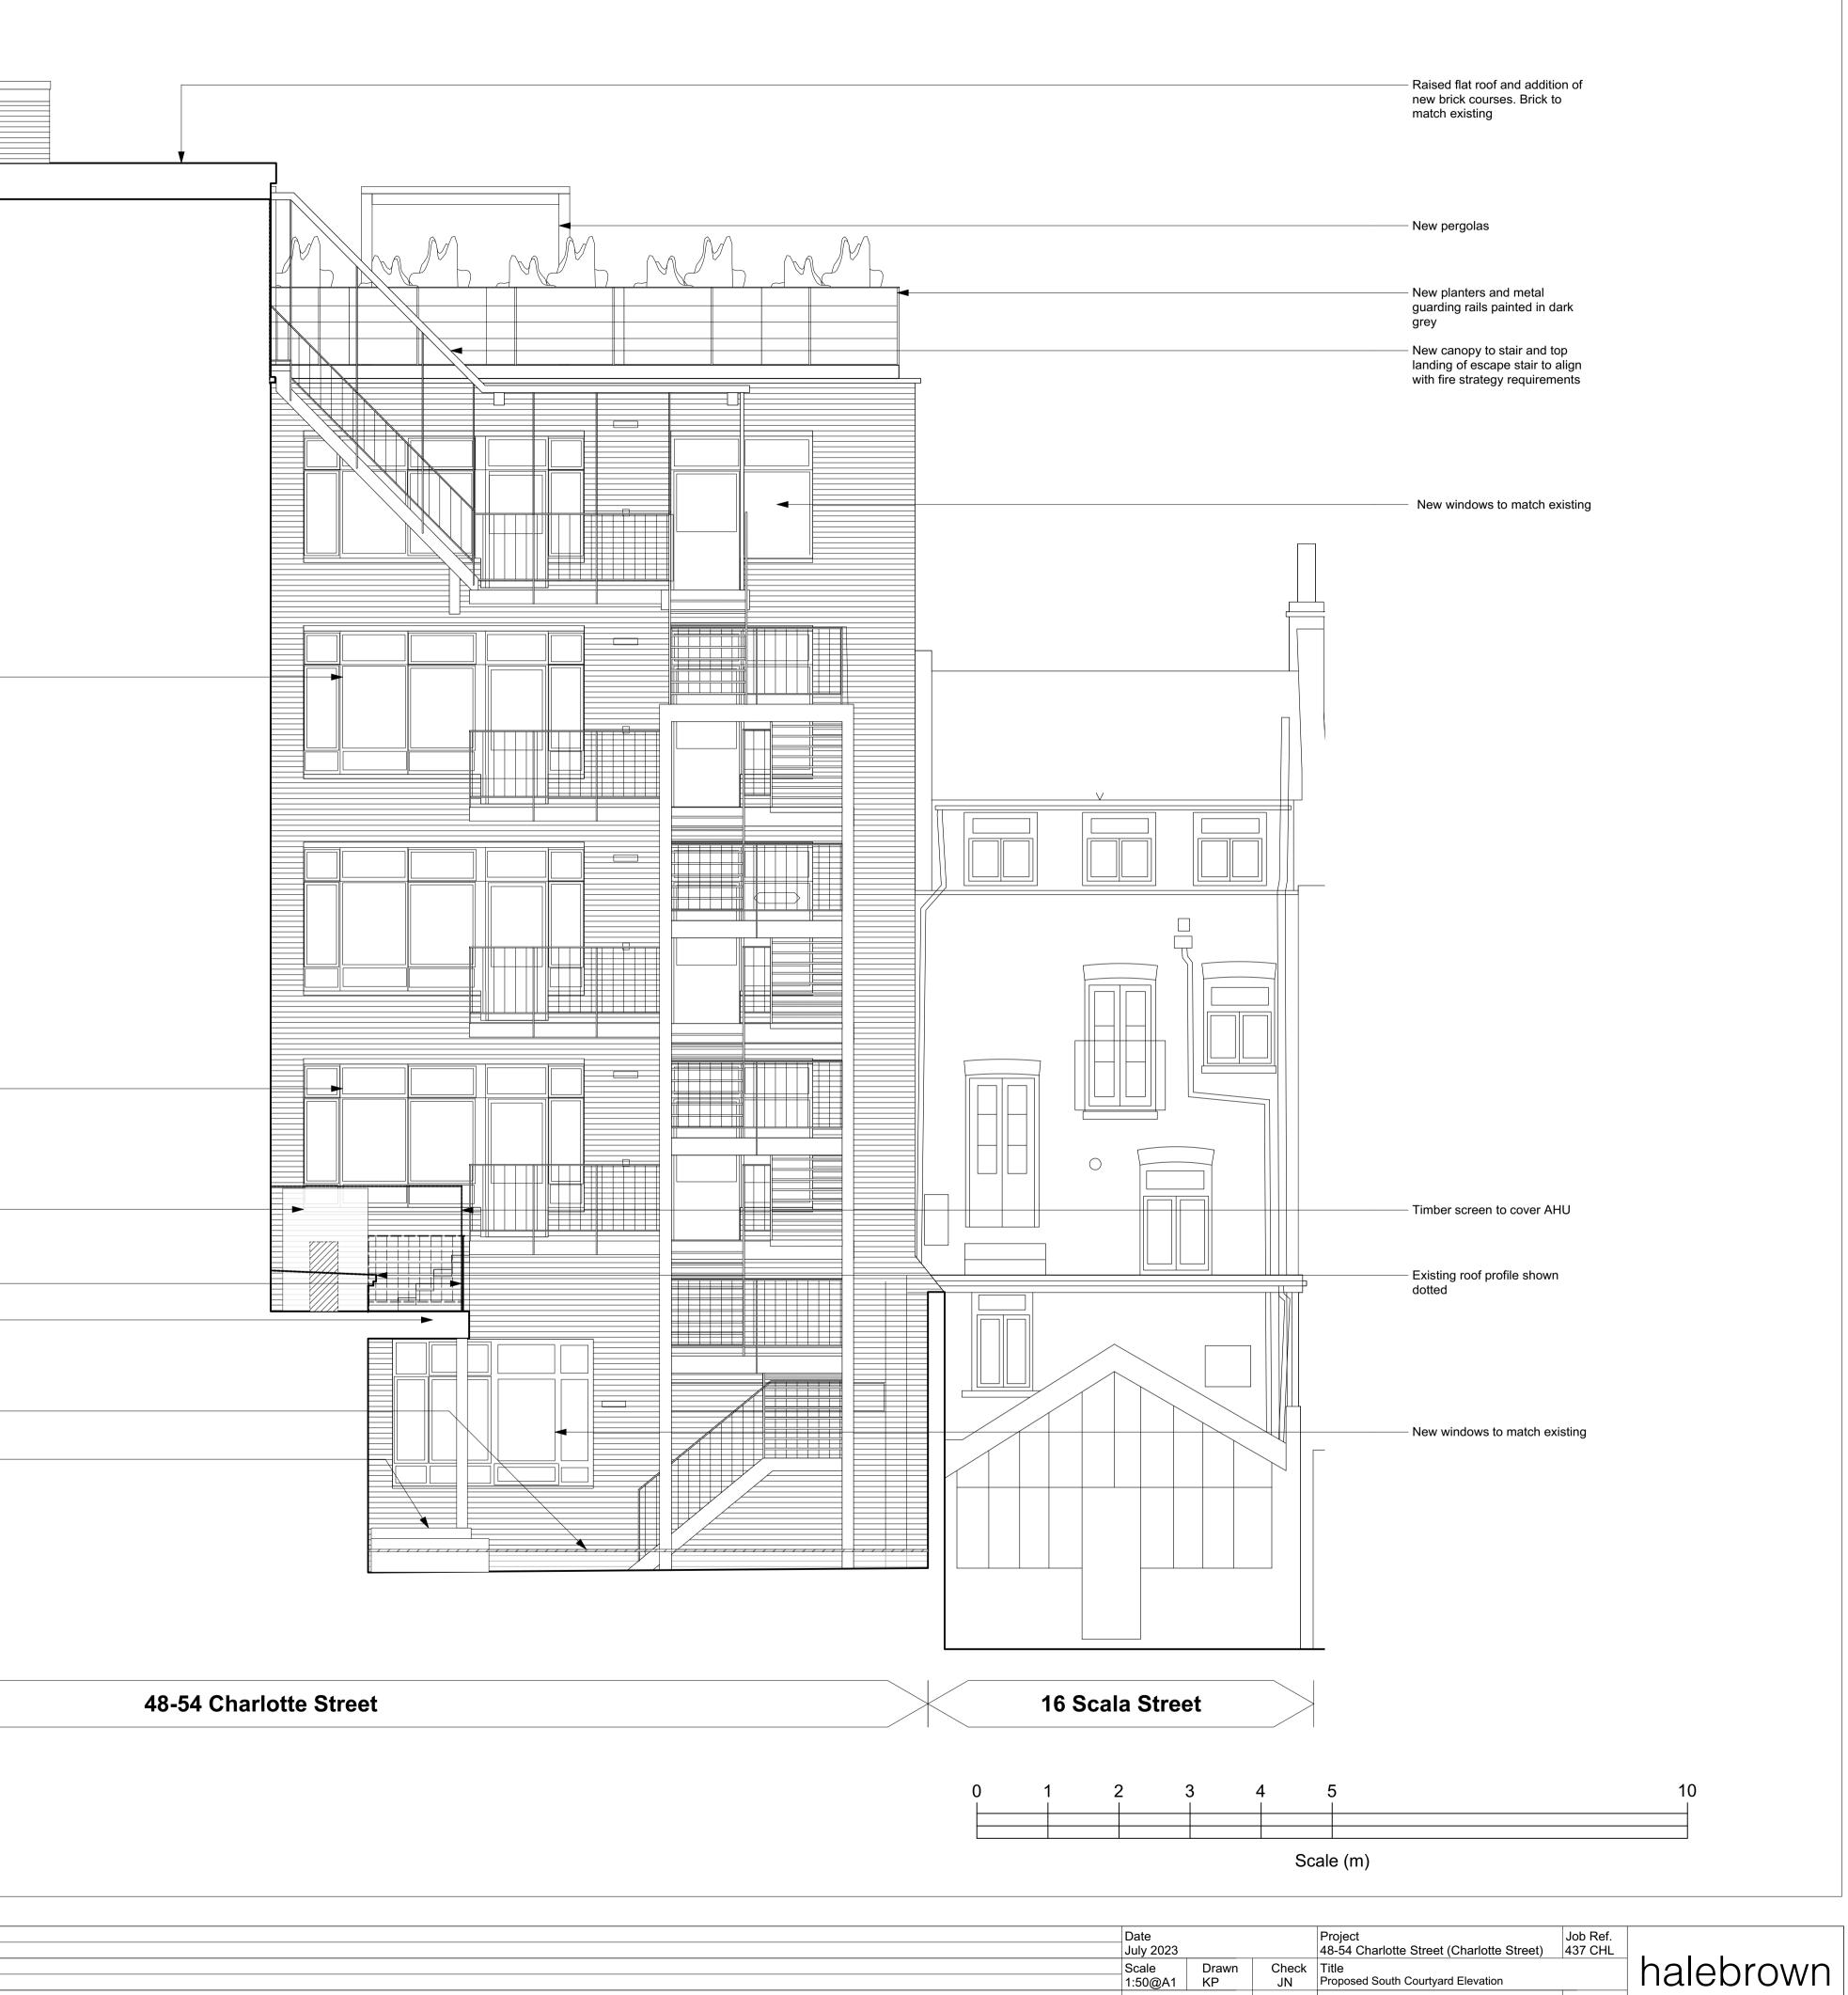

## PLANNING

1 Proposed South Courtyard elevation Scale: 1:50

| New brick lift overrun with flat                                                      |                                             |      |   | • |
|---------------------------------------------------------------------------------------|---------------------------------------------|------|---|---|
| roof. Brick to match existing                                                         |                                             |      |   |   |
|                                                                                       |                                             |      |   |   |
|                                                                                       |                                             |      |   | 5 |
| Existing plant screens ————                                                           |                                             |      |   | 3 |
| Existing plant screens to be<br>retained                                              | <u>ــــــــــــــــــــــــــــــــــــ</u> |      |   |   |
|                                                                                       |                                             | J (k | , |   |
| New fire rated windows and glazing configuration                                      |                                             |      |   |   |
| New fire rated windows and<br>glazing configuration                                   |                                             |      |   |   |
| Proposed AHU location.                                                                |                                             |      |   |   |
| New railings with access door ————<br>from external fire escape                       |                                             |      |   |   |
| Proposed new lowered and<br>extended roof for AHU with<br>access from external stairs |                                             |      |   |   |
| Proposed new level raised with ————<br>pedestals                                      |                                             |      |   |   |
| Proposed new steps                                                                    |                                             |      |   |   |
|                                                                                       |                                             |      |   |   |

| All dimensions to be checked on site prior to commencement of any works, and/or preparation of any                                                               | Revision | Date       | Amendment           |  |  |
|------------------------------------------------------------------------------------------------------------------------------------------------------------------|----------|------------|---------------------|--|--|
| shop drawings.                                                                                                                                                   | PL1      | 03/11/2023 | Issued for Planning |  |  |
| Sizes of and dimensions to any structural or services elements are indicative only. See structural and service engineers drawings for actual sizes / dimensions. |          |            | <u>v</u>            |  |  |
| This drawing to be read in conjunction with all other Architect's drawings, specifications and other                                                             |          |            |                     |  |  |
| Consultants' information.                                                                                                                                        |          |            |                     |  |  |
| All proprietary systems shown on this drawing are to be installed strictly in accordance with the<br>Manufacturers/Suppliers recommended details.                |          |            |                     |  |  |
| Any discrepancies between information shown on this drawing and any other contract information or                                                                |          |            |                     |  |  |
| manufacturers/suppliers recommendations is to be brought to the attention of the Architect.                                                                      |          |            |                     |  |  |
|                                                                                                                                                                  |          | 1          |                     |  |  |