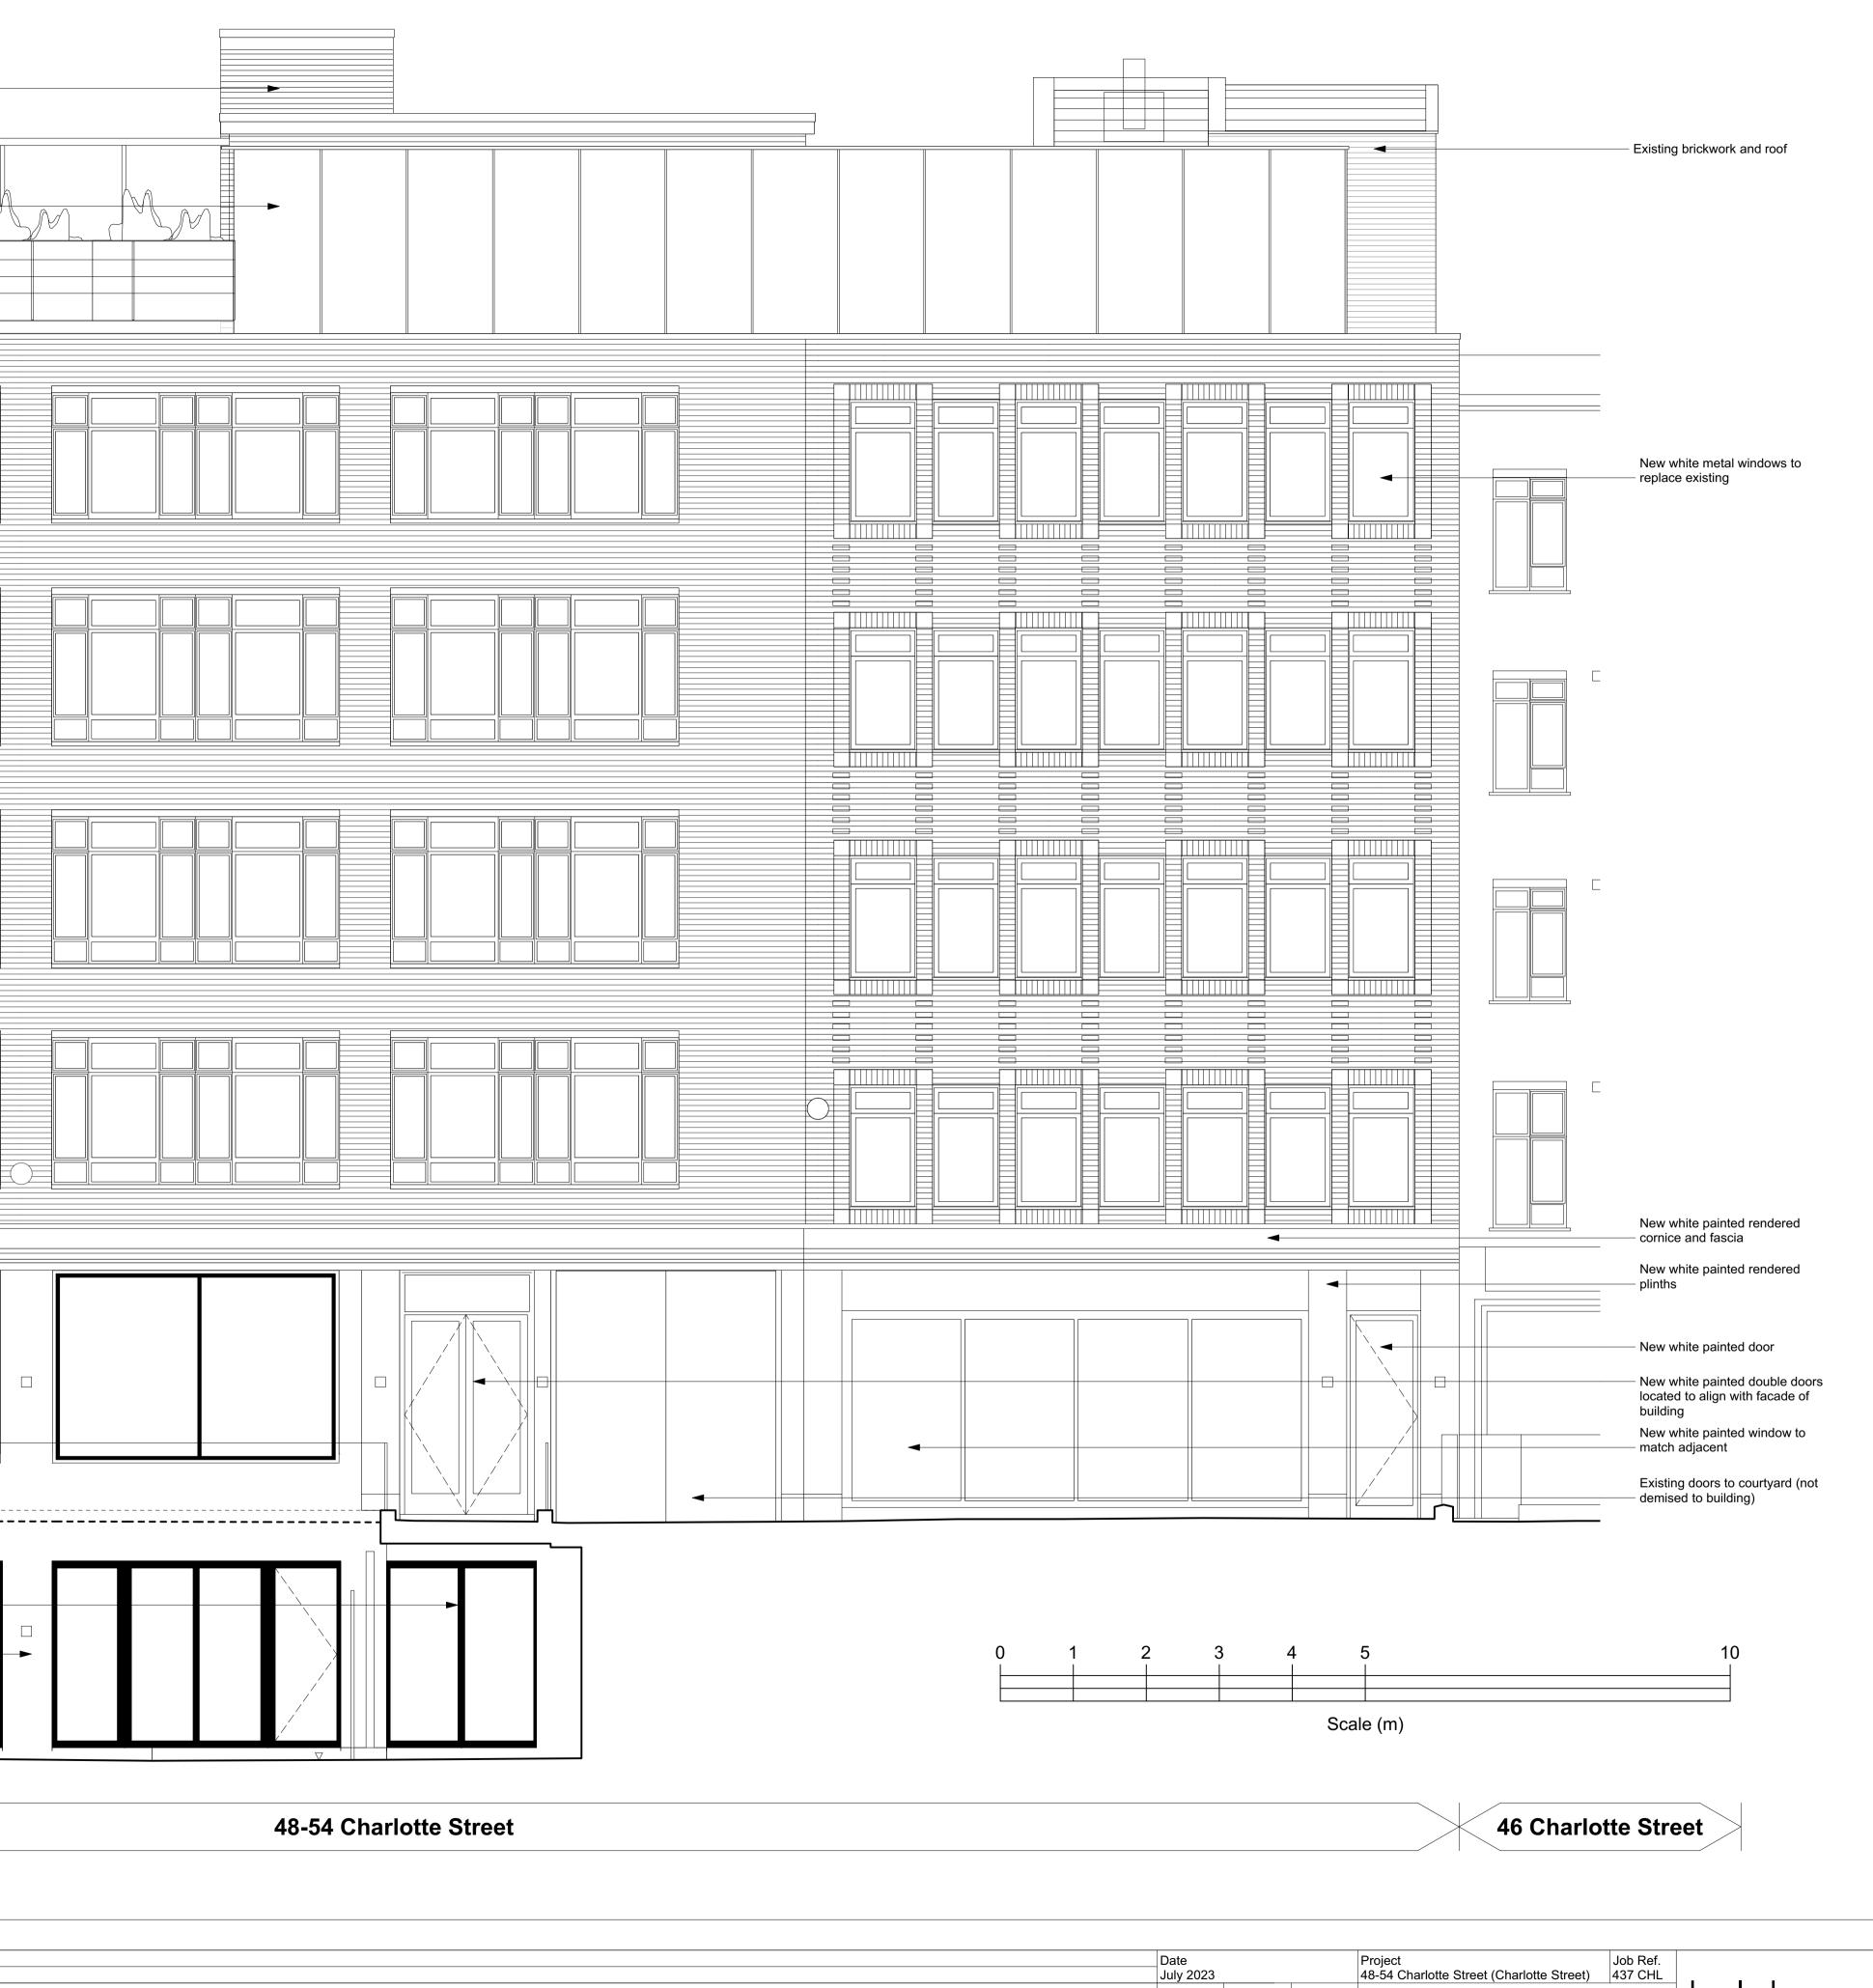

## PLANNING

New brick lift overrun with flat -

| roof. Brick to match existing                                                                                                                                                                                                                                                                                                                                                          |                                    |
|----------------------------------------------------------------------------------------------------------------------------------------------------------------------------------------------------------------------------------------------------------------------------------------------------------------------------------------------------------------------------------------|------------------------------------|
| New pergolas                                                                                                                                                                                                                                                                                                                                                                           |                                    |
| Existing plant screens                                                                                                                                                                                                                                                                                                                                                                 |                                    |
| New planters and metal ————<br>guarding rails painted in dark<br>grey                                                                                                                                                                                                                                                                                                                  |                                    |
|                                                                                                                                                                                                                                                                                                                                                                                        |                                    |
| New windows to match existing —                                                                                                                                                                                                                                                                                                                                                        |                                    |
|                                                                                                                                                                                                                                                                                                                                                                                        |                                    |
| New windows to match existing                                                                                                                                                                                                                                                                                                                                                          |                                    |
| New white painted rendered<br>cornice and fascia                                                                                                                                                                                                                                                                                                                                       |                                    |
| New white painted rendered<br>door plinth<br>Existing window reveals                                                                                                                                                                                                                                                                                                                   |                                    |
| New window frames<br>New wall lights                                                                                                                                                                                                                                                                                                                                                   |                                    |
| New bronze door frames and<br>visual panel<br>New railings                                                                                                                                                                                                                                                                                                                             |                                    |
| New white painted render infill                                                                                                                                                                                                                                                                                                                                                        |                                    |
| masonry section Enlarged window frame                                                                                                                                                                                                                                                                                                                                                  |                                    |
| New white painted rendered                                                                                                                                                                                                                                                                                                                                                             |                                    |
| walls New window frames and doors                                                                                                                                                                                                                                                                                                                                                      |                                    |
| Scala Street         1       Proposed West elevation (Charlot                                                                                                                                                                                                                                                                                                                          | tte Street)                        |
| dimensions to be checked on site prior to commencement of any works, and/or preparation of any<br>op drawings.<br>tes of and dimensions to any structural or services elements are indicative only. See structural and<br>vice engineers drawings for actual sizes / dimensions.<br>is drawing to be read in conjunction with all other Architect's drawings, specifications and other | PL1 03/11/2023 Issued for Planning |
| is drawing to be read in conjunction with all other Architect's drawings, specifications and other<br>insultants' information.<br>proprietary systems shown on this drawing are to be installed strictly in accordance with the<br>inufacturers/Suppliers recommended details.                                                                                                         |                                    |