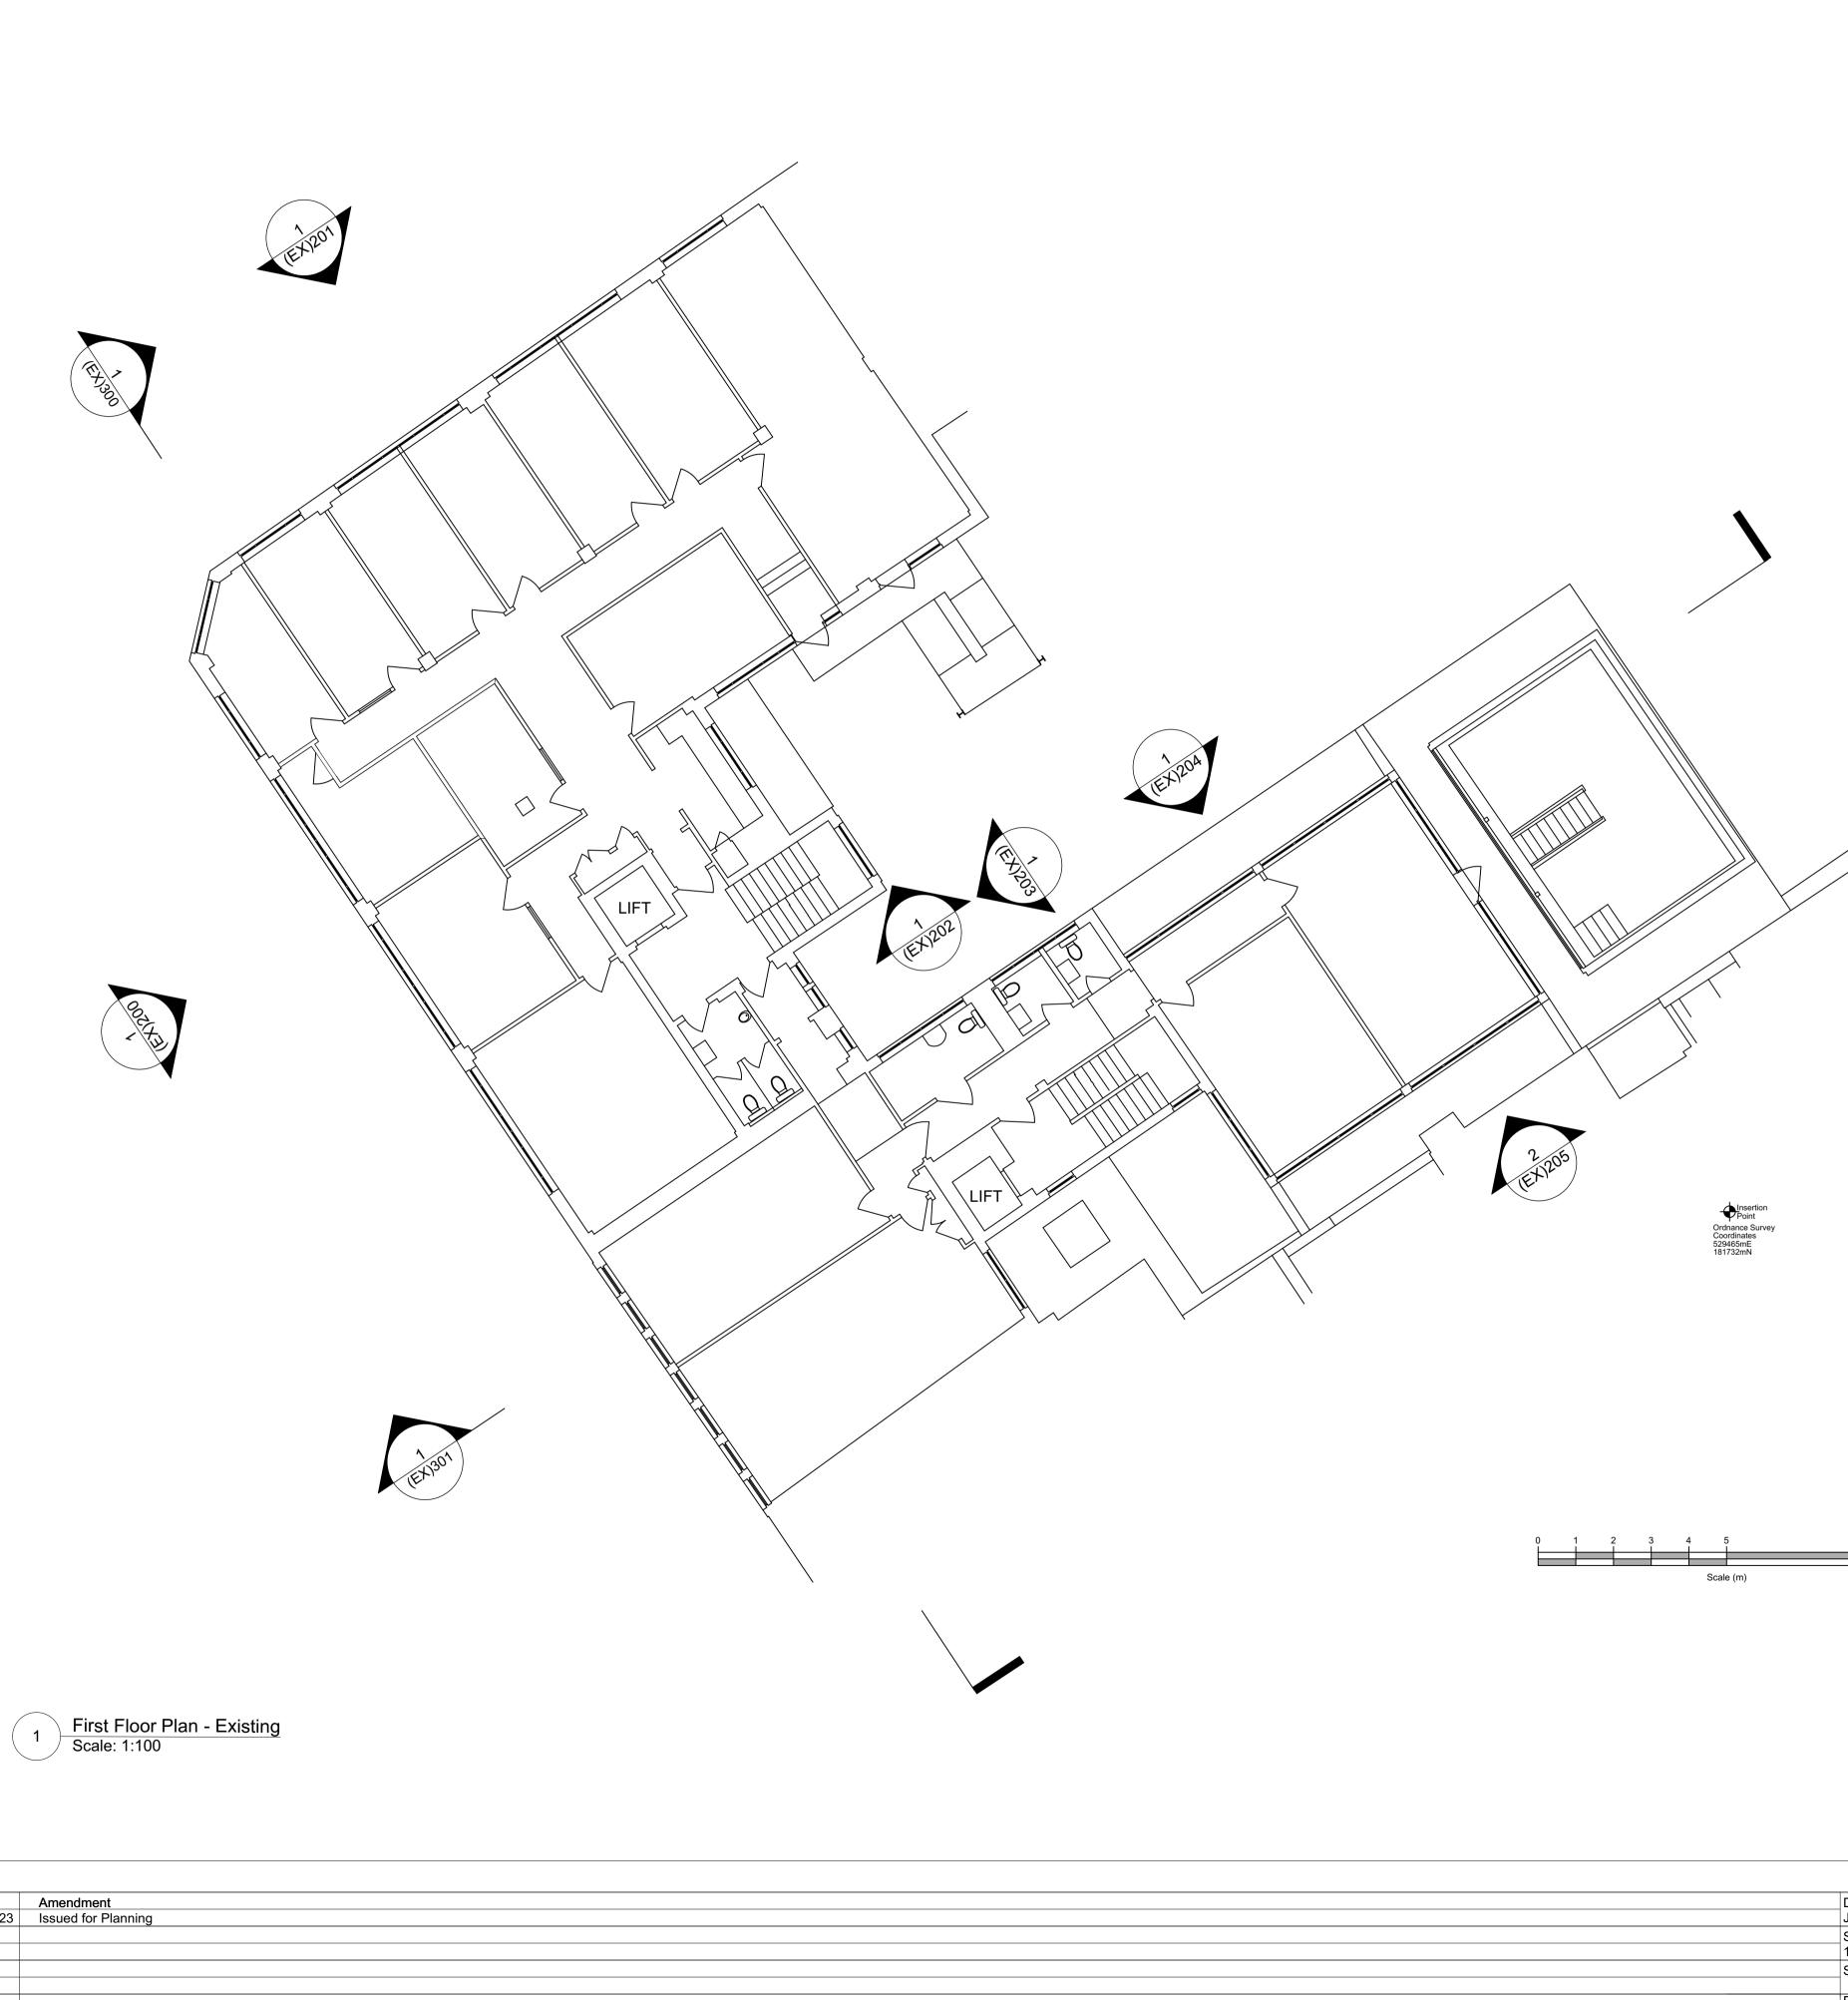

### EXISTING FIRST FLOOR PLAN

EXISTING GIA - 486sqm (5,230sqft)

| Date<br>July 2023                                                                          |              |             | Project<br>48-54 Charlotte Street  | Job Ref.<br>437 CHL |            |  |
|--------------------------------------------------------------------------------------------|--------------|-------------|------------------------------------|---------------------|------------|--|
| Scale<br>1:100@A1                                                                          | Drawn<br>AHM | Check<br>JN | Title<br>Existing First Floor Plan |                     | halebrowr  |  |
| Status                                                                                     |              | Client Ref  | Drwg. no.<br>(EX)101               | Rev.<br>PL1         | architects |  |
| Rue New Garchitects Ltd. Unit 1.04, Edinburgh House, 170 Kennington Lane, London, SE11 5DP |              |             |                                    |                     |            |  |
| <b>T:</b> 020 3735                                                                         | 7442         |             |                                    |                     |            |  |