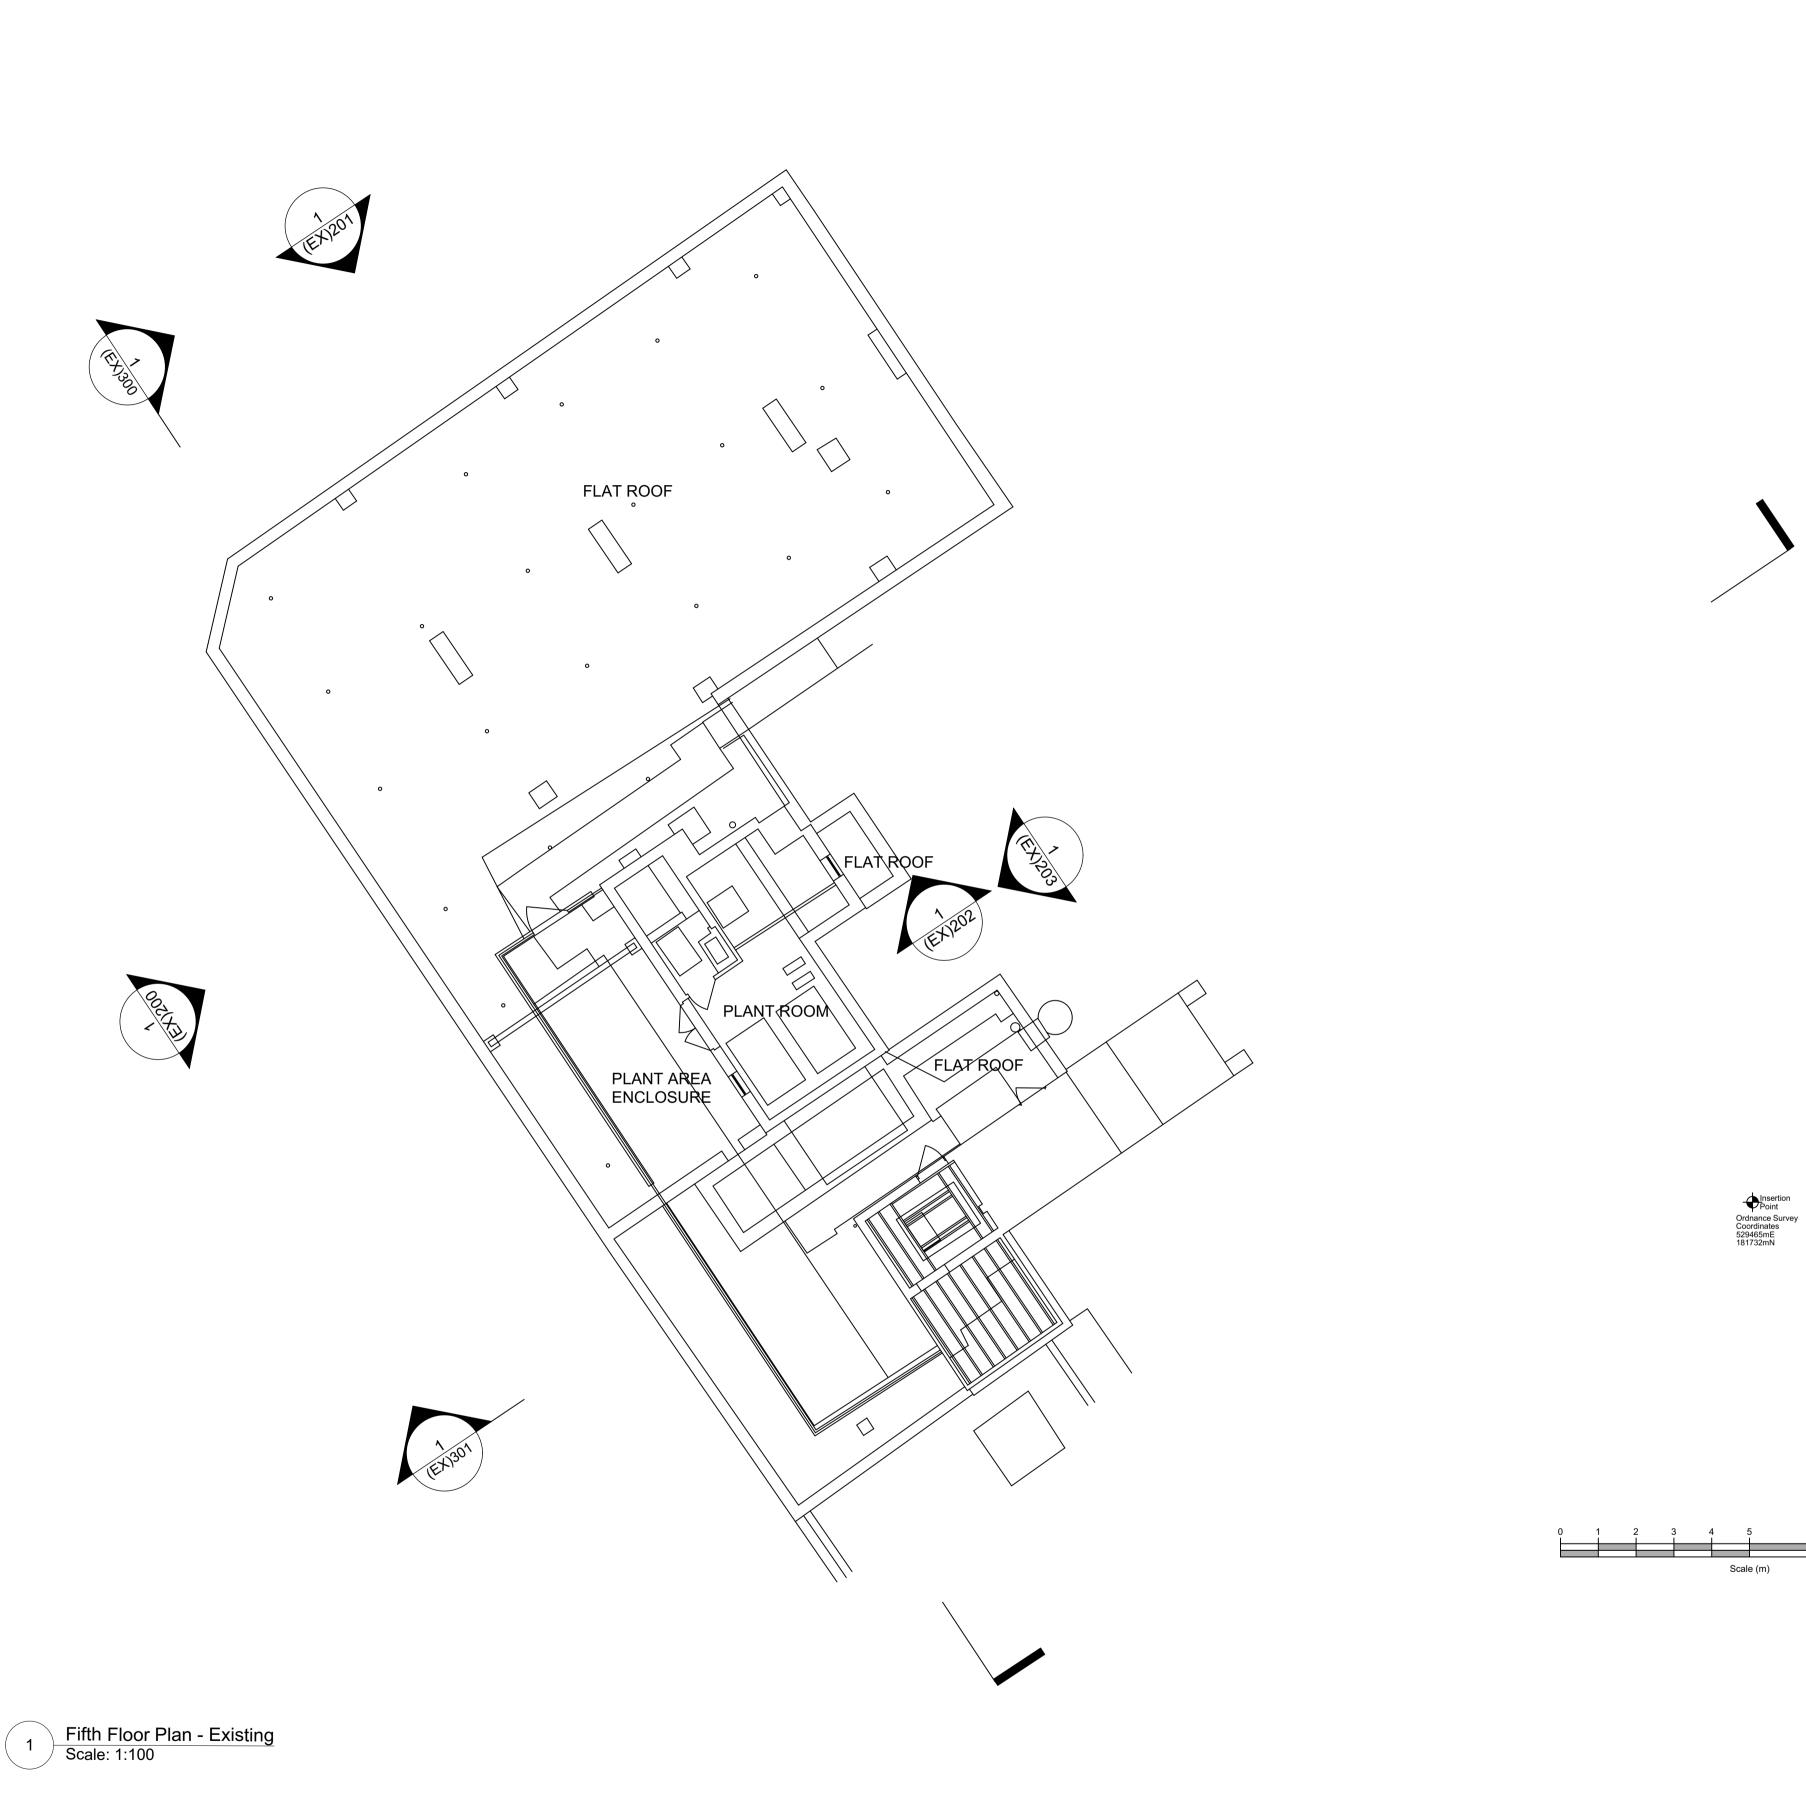

### EXISTING FIFTH FLOOR PLAN

EXISTING GIA - 27sqm (290sqft)

| Date                             |  |                                        | Project                                                                         | Job Ref.    |            |
|----------------------------------|--|----------------------------------------|---------------------------------------------------------------------------------|-------------|------------|
| July 2023                        |  |                                        | 48-54 Charlotte Street                                                          | 437 CHL     |            |
| <br>ScaleDrawnCheck1:100@A1AHMJN |  |                                        | Title<br>Existing Fifth Floor Plan                                              | halebrown   |            |
| Status                           |  | Client Ref                             | Drwg. no.<br>(EX)105                                                            | Rev.<br>PL1 | architects |
| Rana Brown Gr<br>T: 020 3735     |  | J. Unit 1.04, E<br>E: <u>mail@hale</u> | Edinburgh House, 170 Kennington Lane, London,<br>brown.com W: www.halebrown.com | SE11 5DP    |            |

Insertion Point Ordnance Survey Coordinates 529465mE 181732mN