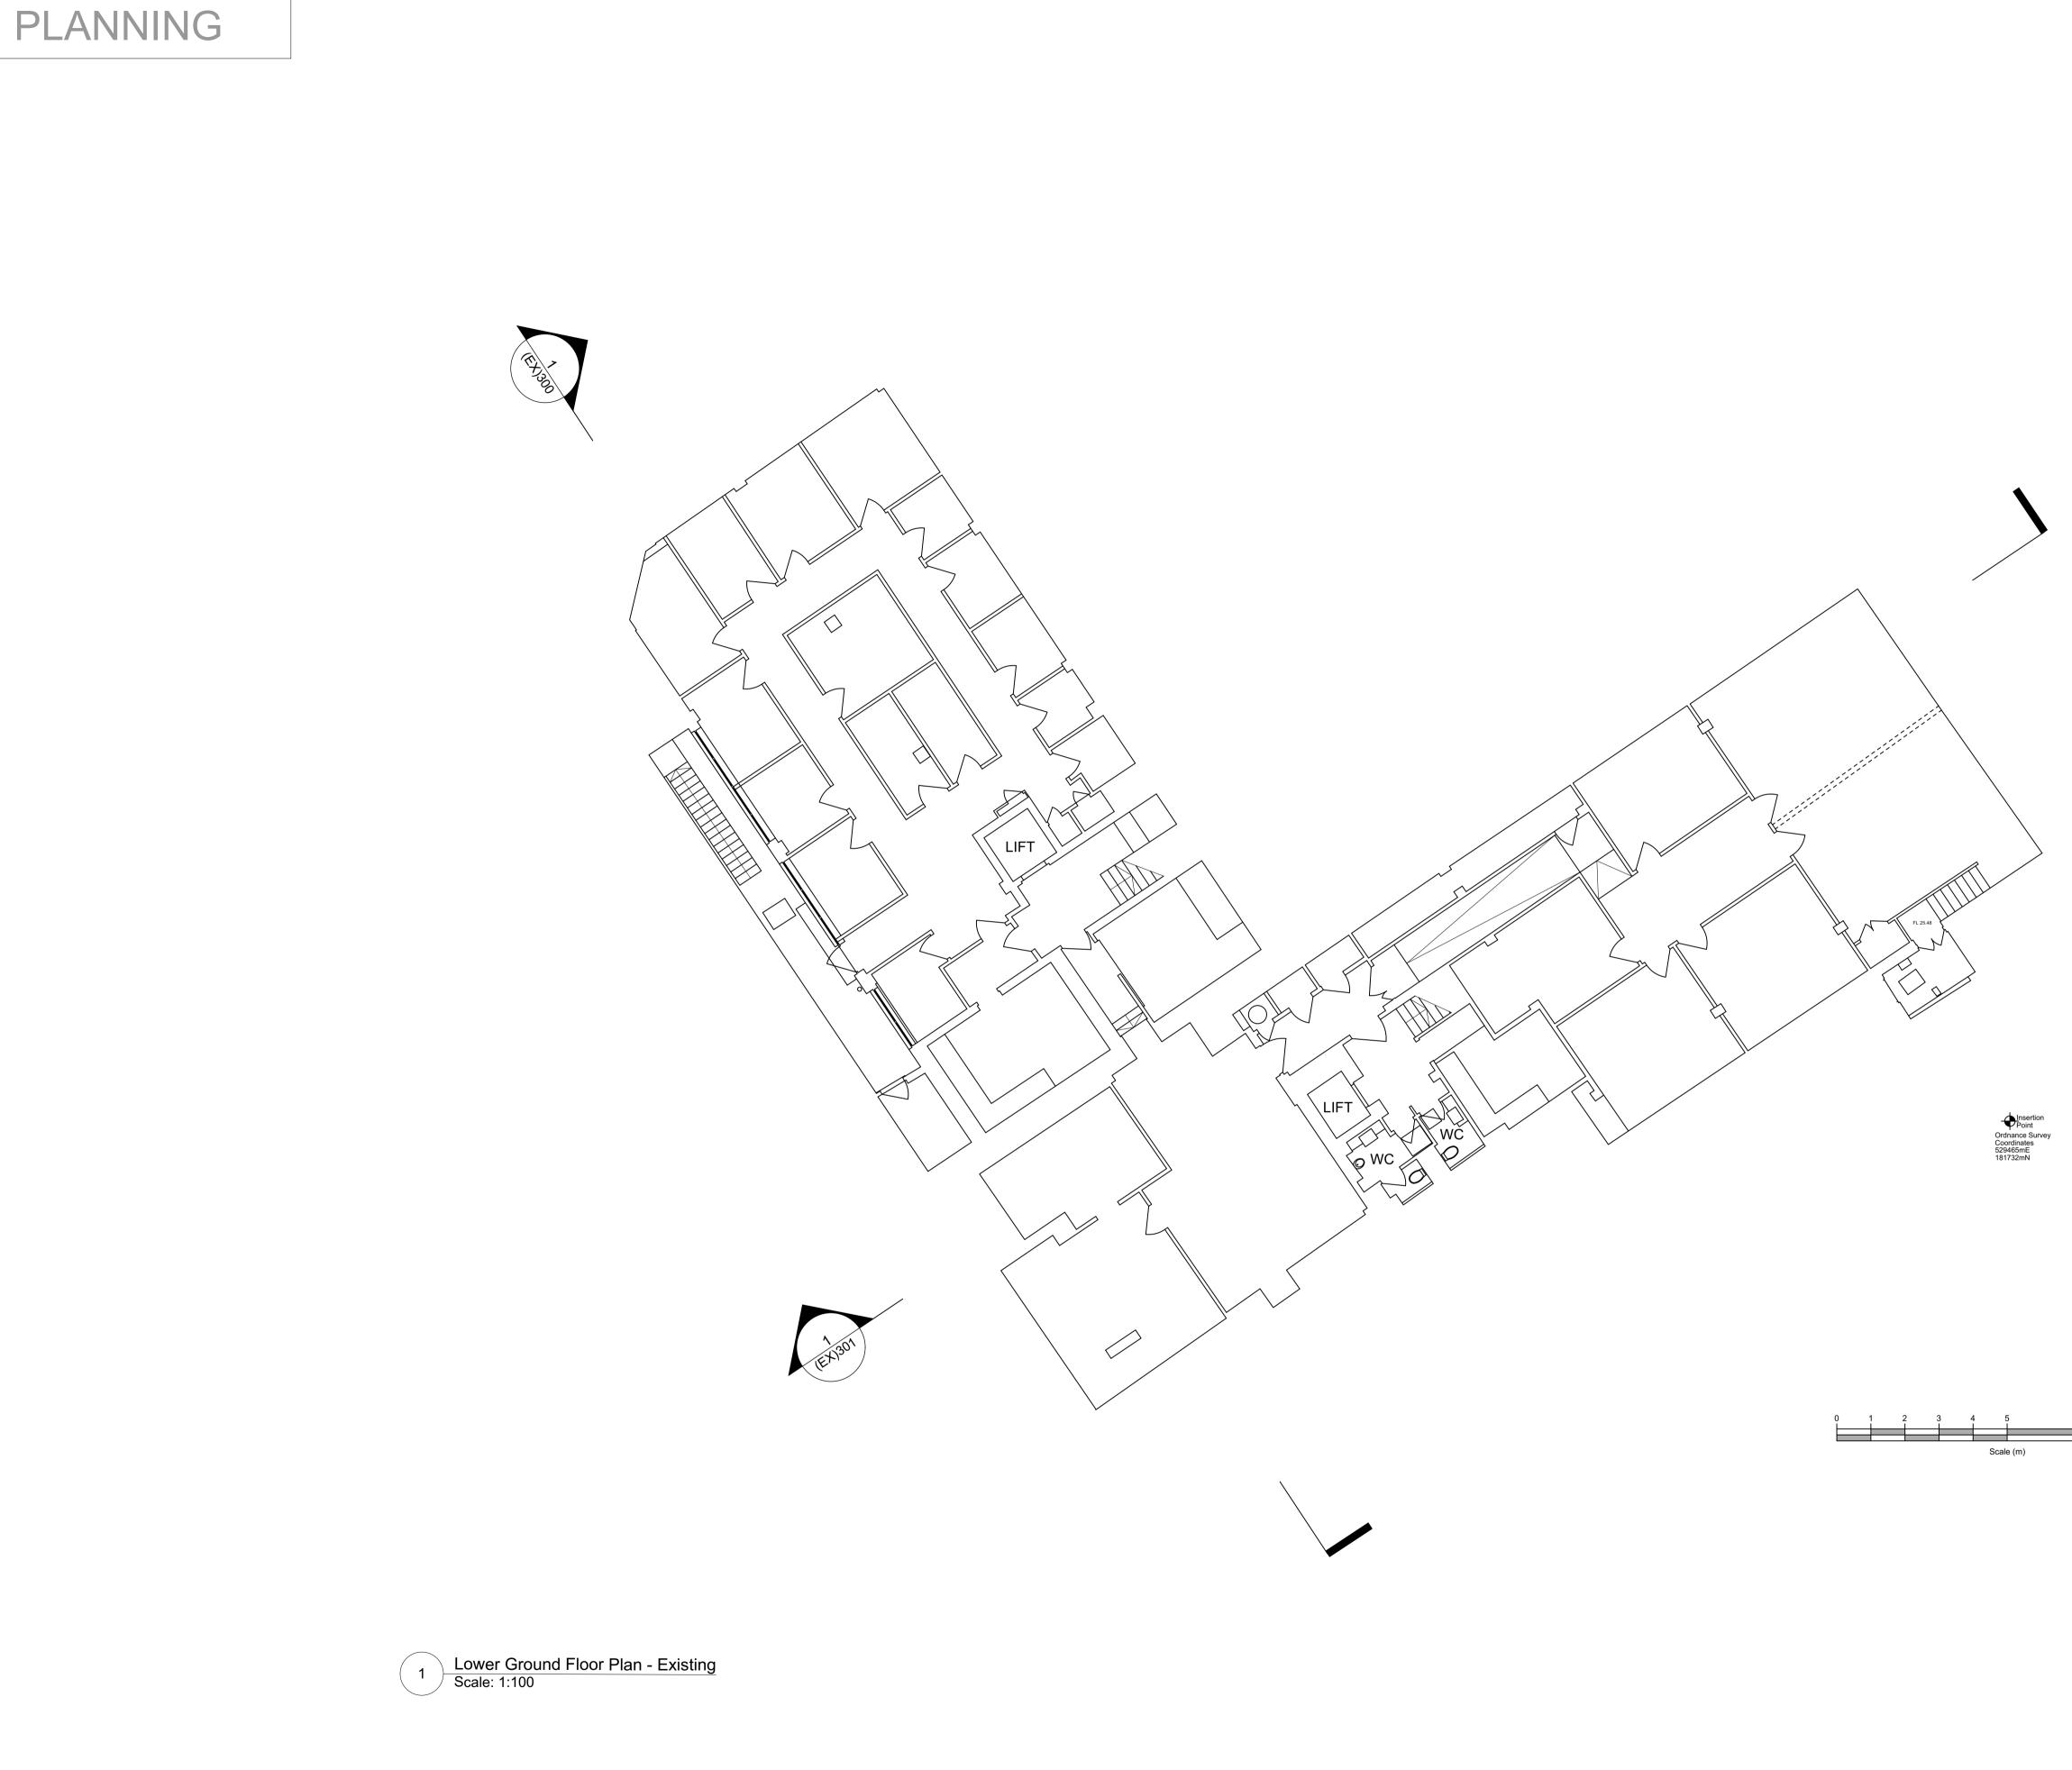

### EXISTING BASEMENT PLAN

EXISTING GIA - 471sqm (5,070sqft)

| Date<br>July 2023   |               |                 | Project<br>48-54 Charlotte Street           | Job Ref.<br>437 CHL |            |
|---------------------|---------------|-----------------|---------------------------------------------|---------------------|------------|
| Scale<br>1:100@A1   | Drawn<br>JMcD | Check<br>JN     | Title<br>Existing Lower Ground Floor Plan   |                     | halebrowr  |
| Status              |               | Client Ref      | Drwg. no.<br>(EX)099                        | Rev.<br>PL1         | architects |
| READENER            | Architects Lt | d. Unit 1.04, E | dinburgh House, 170 Kennington Lane, London | SE11 5DP            |            |
| <b>T</b> : 020 3735 |               | E: mail@hale    |                                             |                     |            |

Insertion Point Ordnance Survey Coordinates 529465mE 181732mN