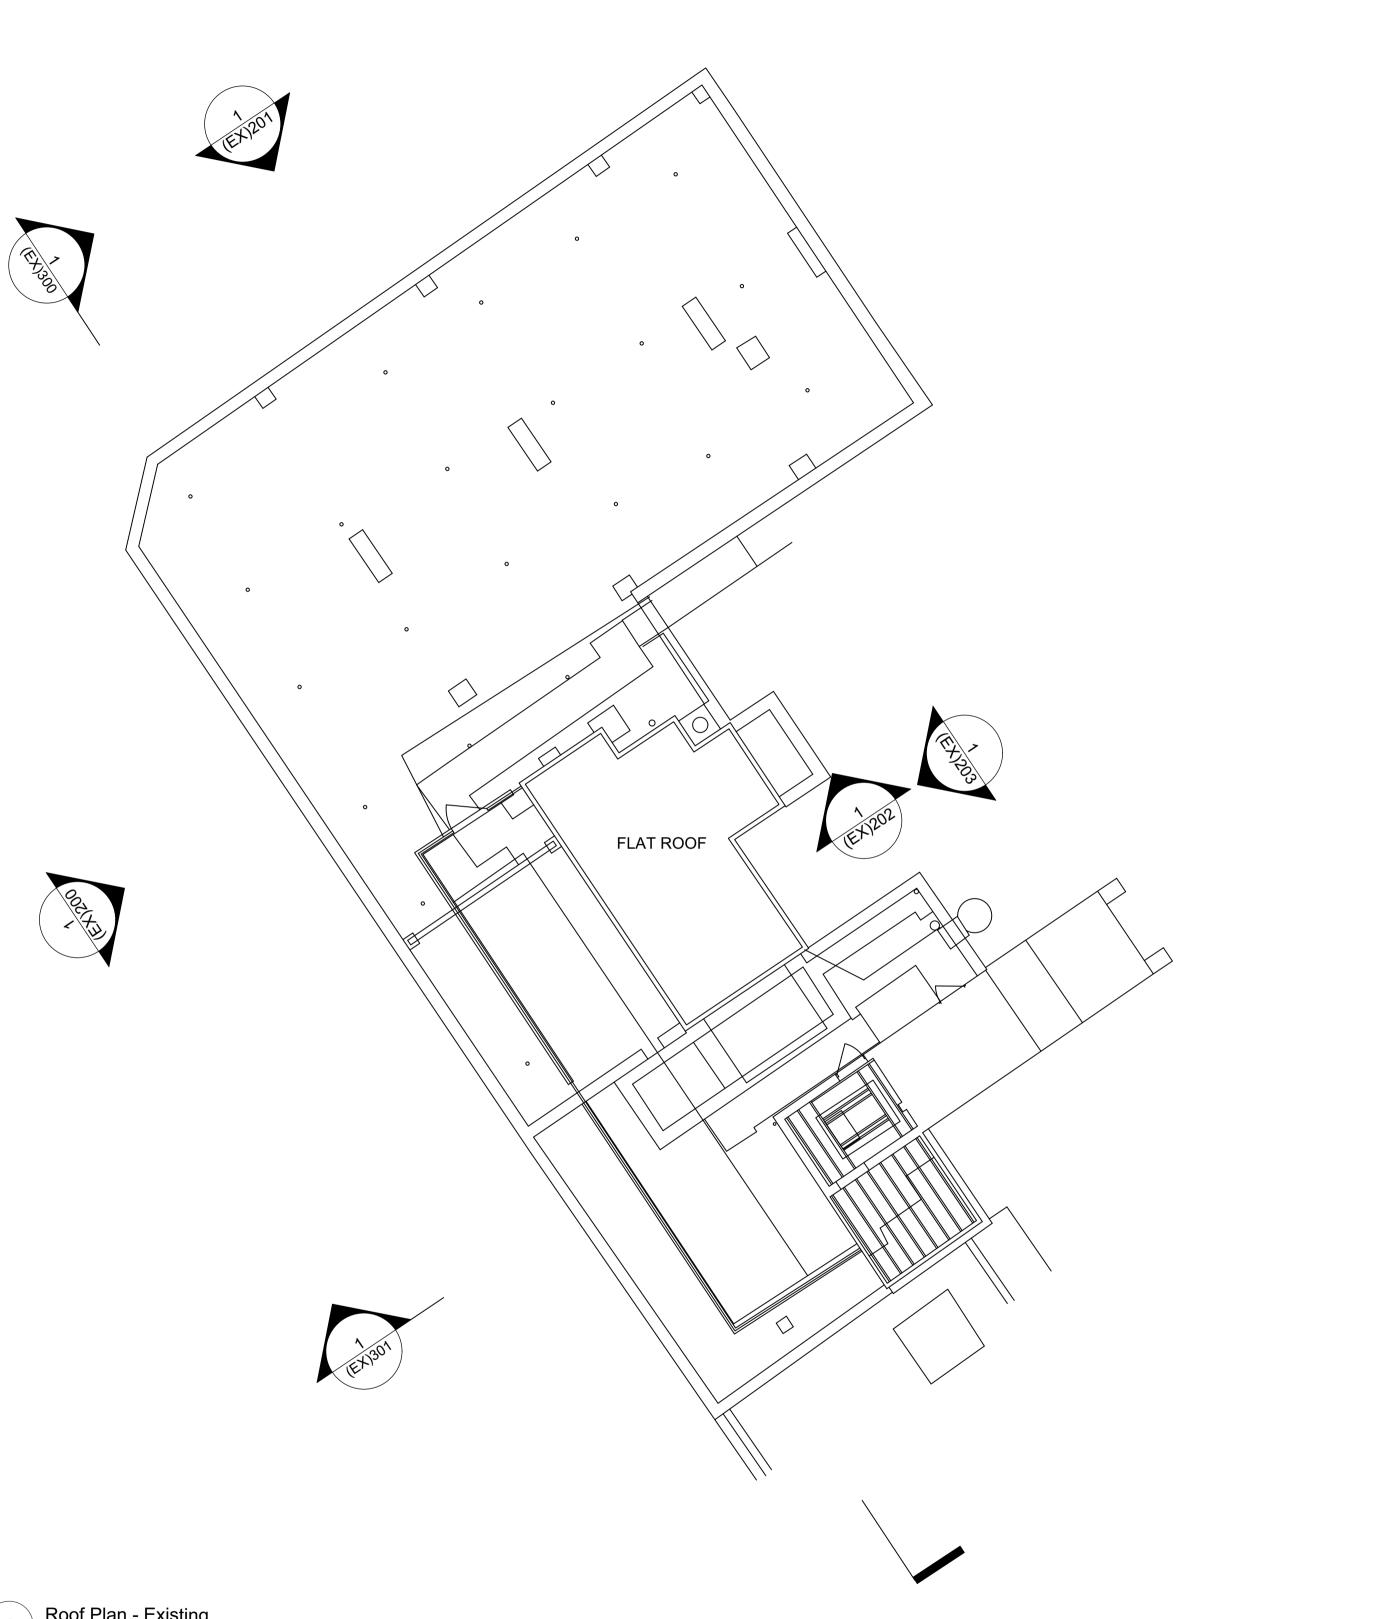

Roof Plan - Existing Scale: 1:100 1

| All dimensions to be checked on site prior to commencement of any works, and/or preparation of any                                                                  | Revision | Date       | Amendment           |
|---------------------------------------------------------------------------------------------------------------------------------------------------------------------|----------|------------|---------------------|
| shop drawings.                                                                                                                                                      | PL1      | 03/11/2023 | Issued for Planning |
| Sizes of and dimensions to any structural or services elements are indicative only. See structural and<br>service engineers drawings for actual sizes / dimensions. |          |            |                     |
| This drawing to be read in conjunction with all other Architect's drawings, specifications and other                                                                |          |            |                     |
| Consultants' information.                                                                                                                                           |          |            |                     |
| All proprietary systems shown on this drawing are to be installed strictly in accordance with the                                                                   |          |            |                     |
| Manufacturers/Suppliers recommended details.                                                                                                                        |          |            |                     |
| Any discrepancies between information shown on this drawing and any other contract information or                                                                   |          |            |                     |
| manufacturers/suppliers recommendations is to be brought to the attention of the Architect.                                                                         |          |            |                     |
|                                                                                                                                                                     |          | ·          |                     |

Ordnance Survey Coordinates 529465mE 181732mN

| DateProjectJob Ref.July 202348-54 Charlotte Street437 CHL                                                                                                                       |       |
|---------------------------------------------------------------------------------------------------------------------------------------------------------------------------------|-------|
| Scale     Drawn     Check     Title       1:100@A1     AHM     JN     Existing Roof Plan                                                                                        | rown  |
| Status Client Ref Drwg. no.<br>(EX)106 Rev.<br>PL1 ArChit                                                                                                                       | ects  |
| Rue BNWK Garchitects Ltd. Unit 1.04, Edinburgh House, 170 Kennington Lane, London, SE11 5DP         T: 020 3735 7442         E: mail@halebrown.com         W: www.halebrown.com | .0010 |