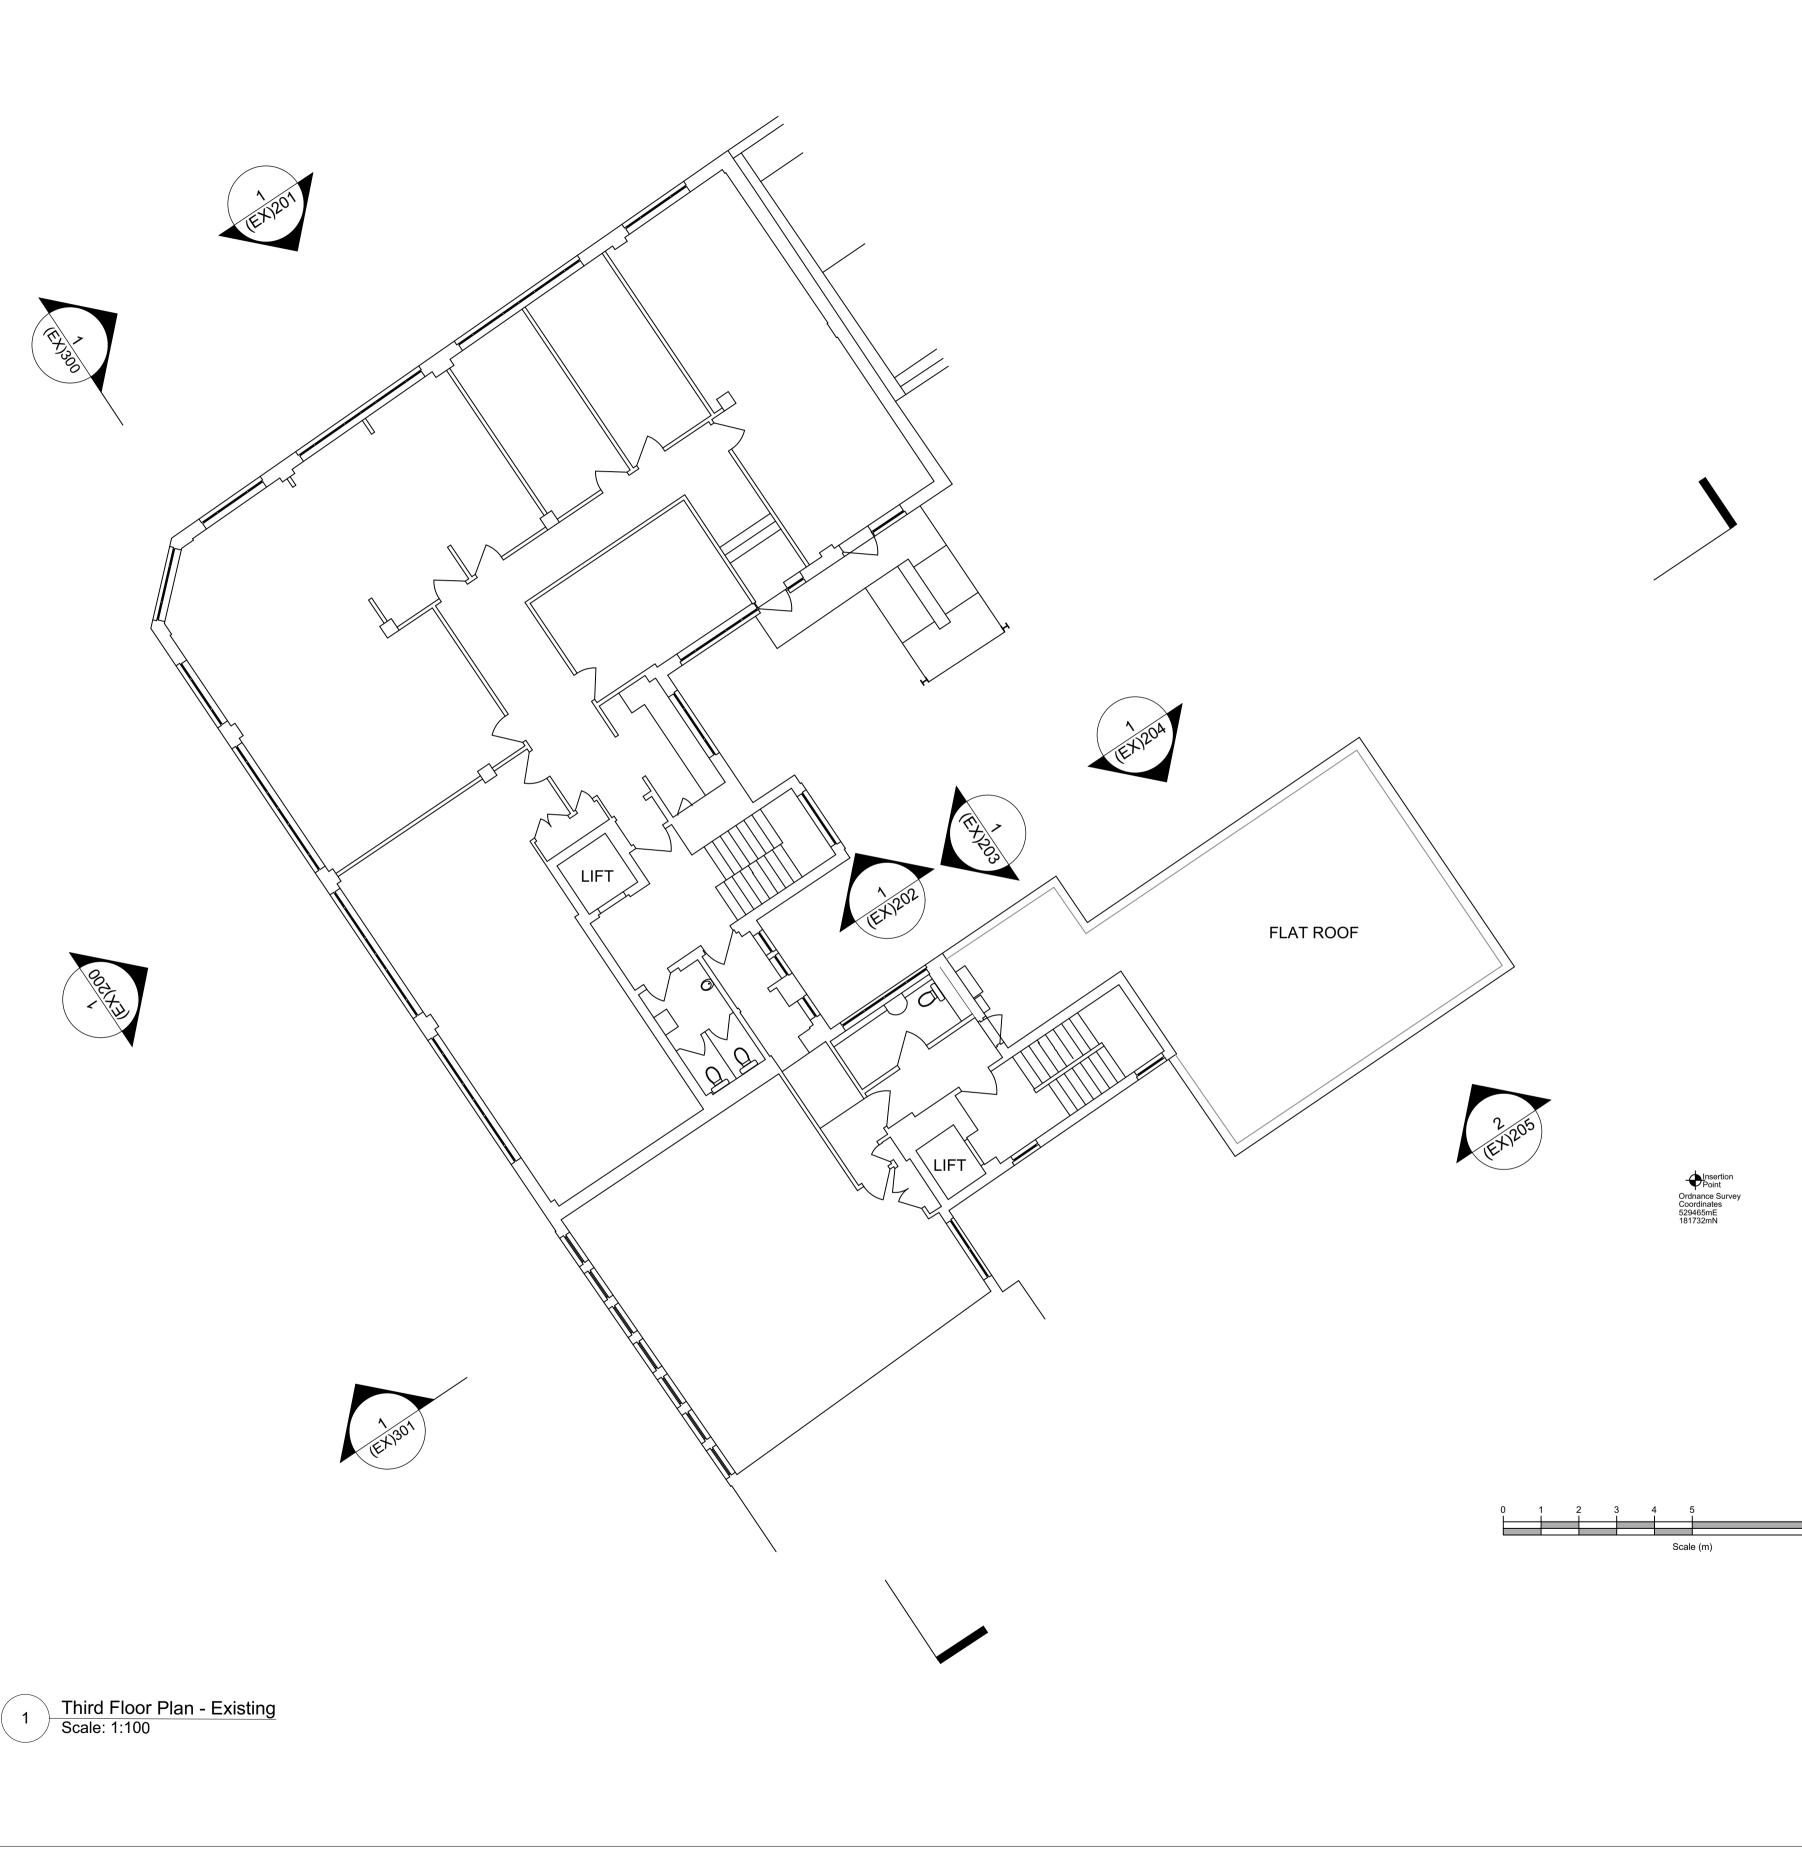

### EXISTING THIRD FLOOR PLAN

EXISTING GIA - 383sqm (4,122sqft)

| Date<br>July 2023 |              |                                        | Project<br>48-54 Charlotte Street                                               | Job Ref.<br>437 CHL |            |
|-------------------|--------------|----------------------------------------|---------------------------------------------------------------------------------|---------------------|------------|
| Scale<br>1:100@A1 | Drawn<br>AHM | Check<br>JN                            | Title<br>Existing Third Floor Plan                                              |                     | halebrowr  |
| Status            |              | Client Ref                             | Drwg. no.<br>(EX)103                                                            | Rev.<br>PL1         | architects |
| RLAR BANK G       |              | l. Unit 1.04, E<br>E: <u>mail@hale</u> | Edinburgh House, 170 Kennington Lane, London,<br>brown.com W: www.halebrown.com | SE11 5DP            |            |
|                   |              |                                        |                                                                                 |                     |            |