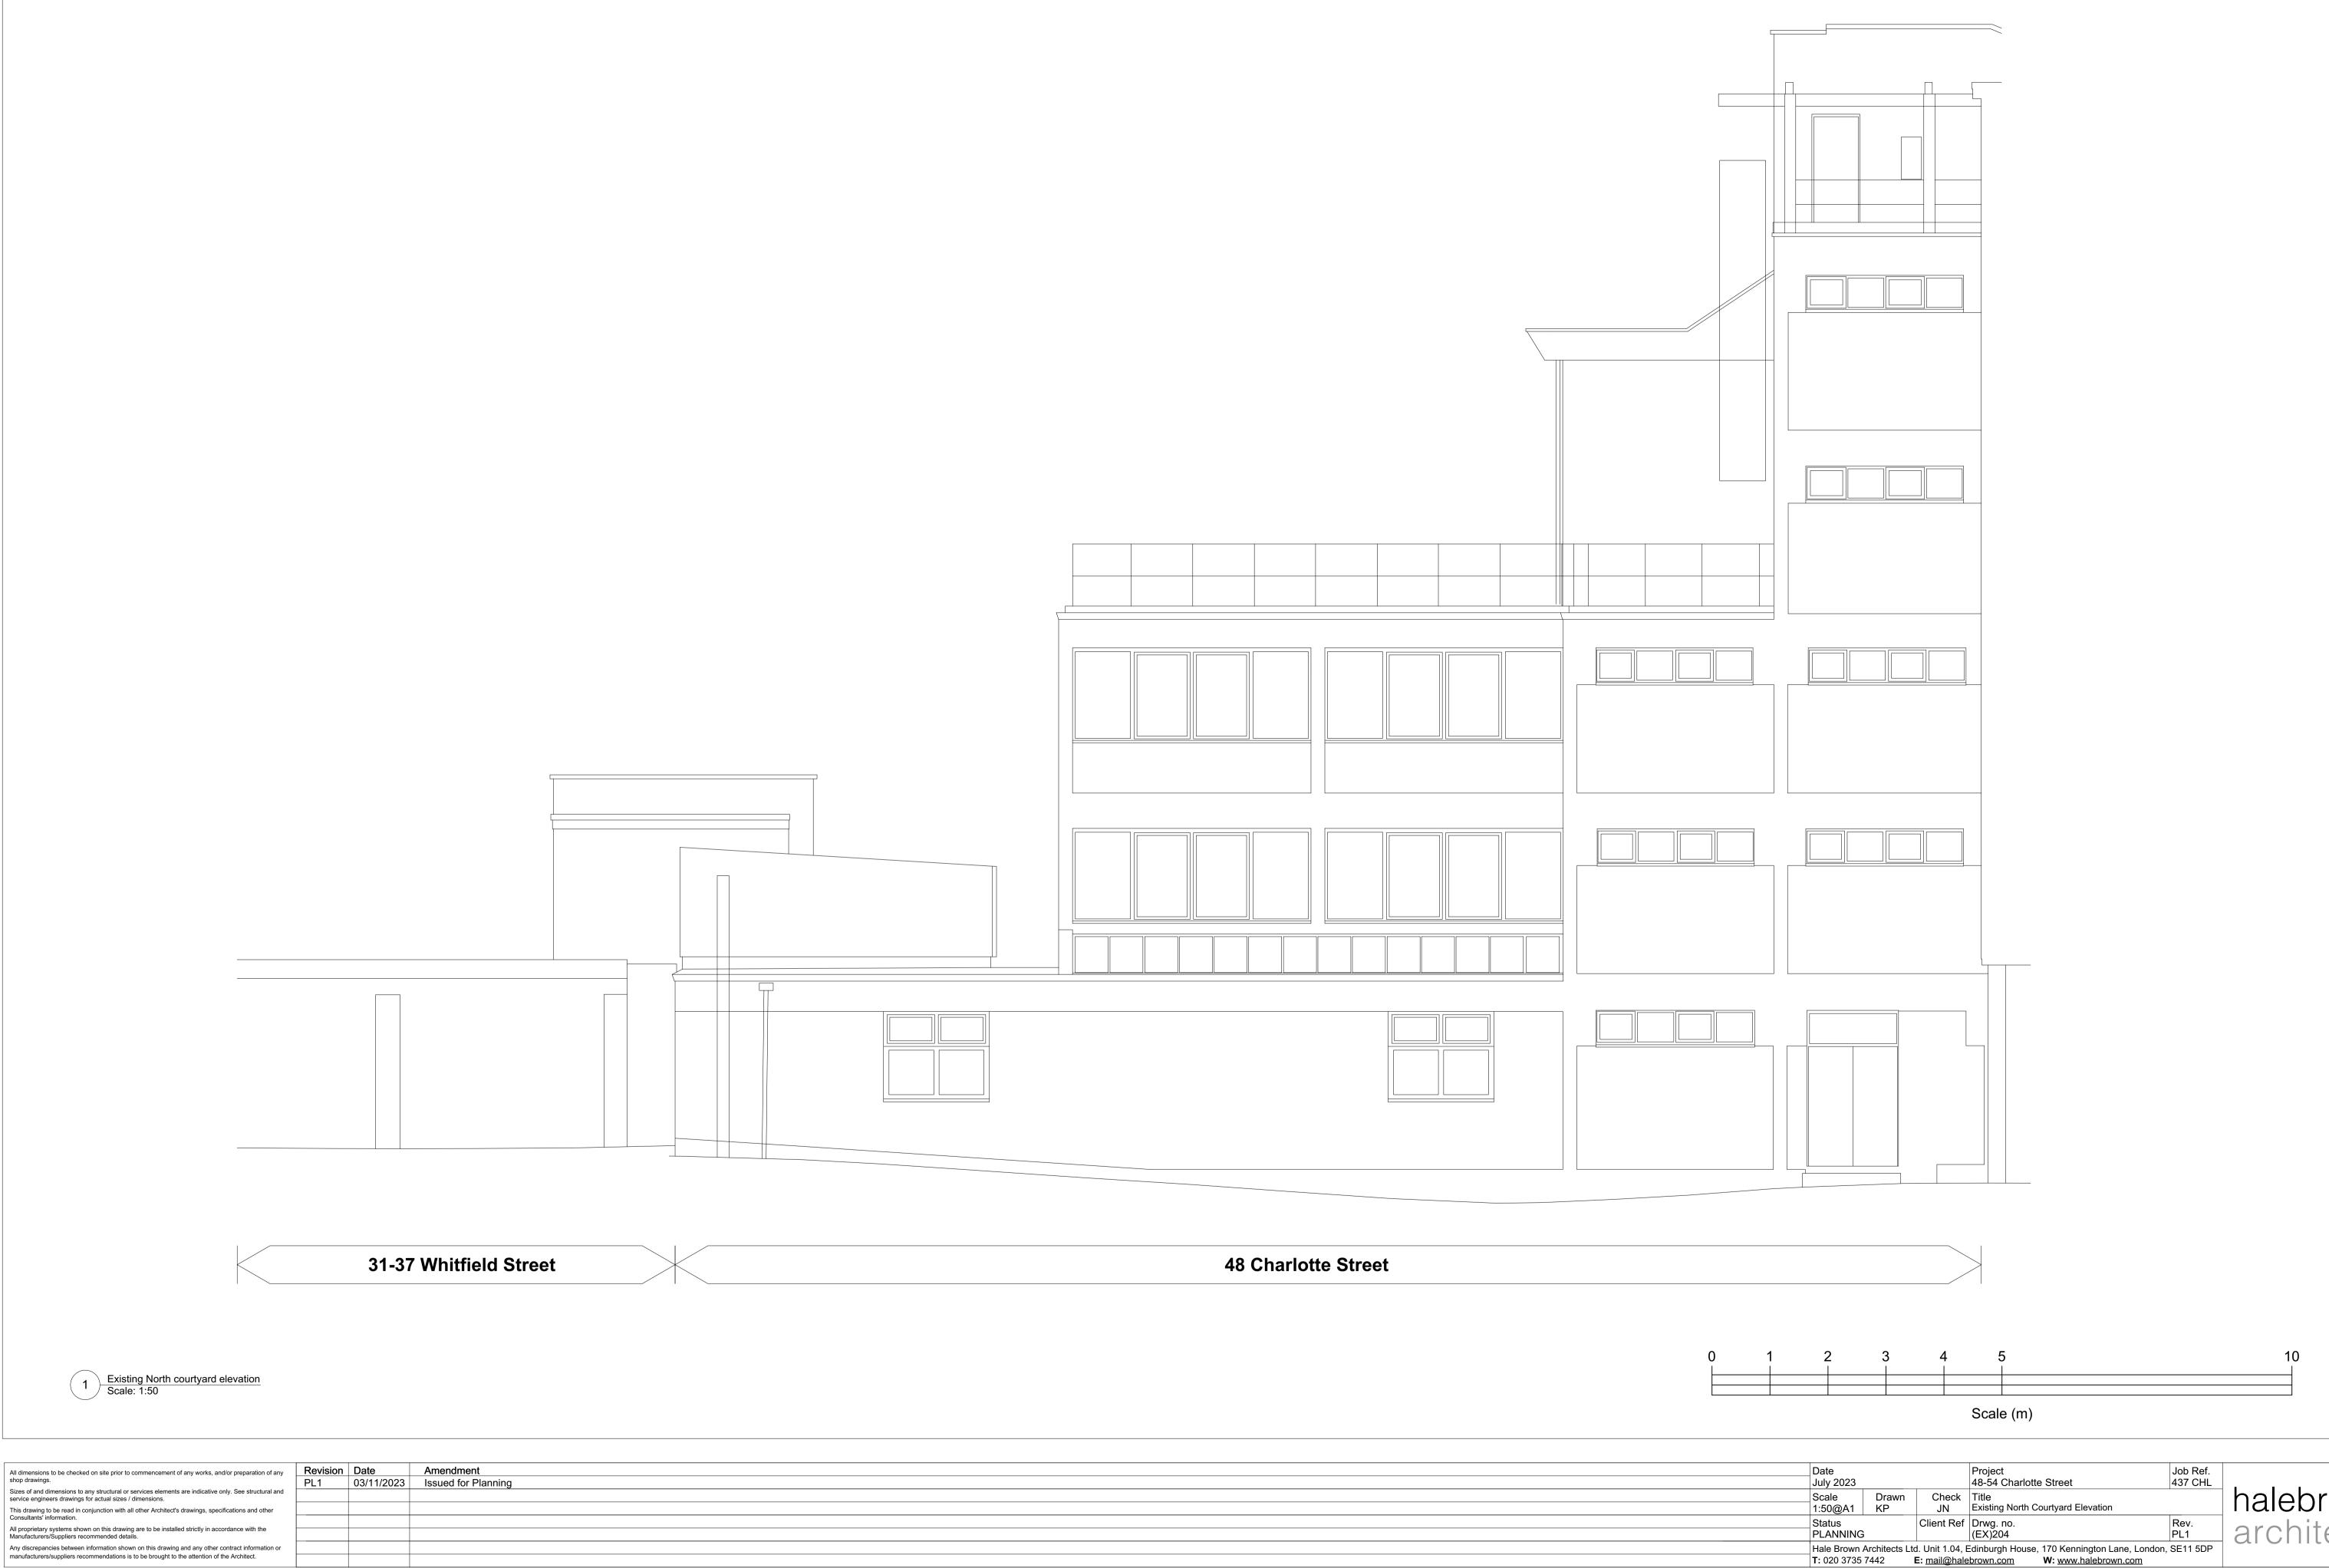

0

| Date<br>July 2023                                                                            |             |             | Project<br>48-54 Charlotte Street           | Job Ref.<br>437 CHL |            |
|----------------------------------------------------------------------------------------------|-------------|-------------|---------------------------------------------|---------------------|------------|
| Scale<br>1:50@A1                                                                             | Drawn<br>KP | Check<br>JN | Title<br>Existing South Courtyard Elevation | halebrown           |            |
| Status<br>PLANNING                                                                           |             | Client Ref  | Drwg. no.<br>(EX)202                        | Rev.<br>PL1         | architects |
| Hale Brown Architects Ltd. Unit 1.04, Edinburgh House, 170 Kennington Lane, London, SE11 5DP |             |             |                                             |                     |            |
| T: 020 3735 7442 E: mail@halebrown.com W: www.halebrown.com                                  |             |             |                                             |                     |            |