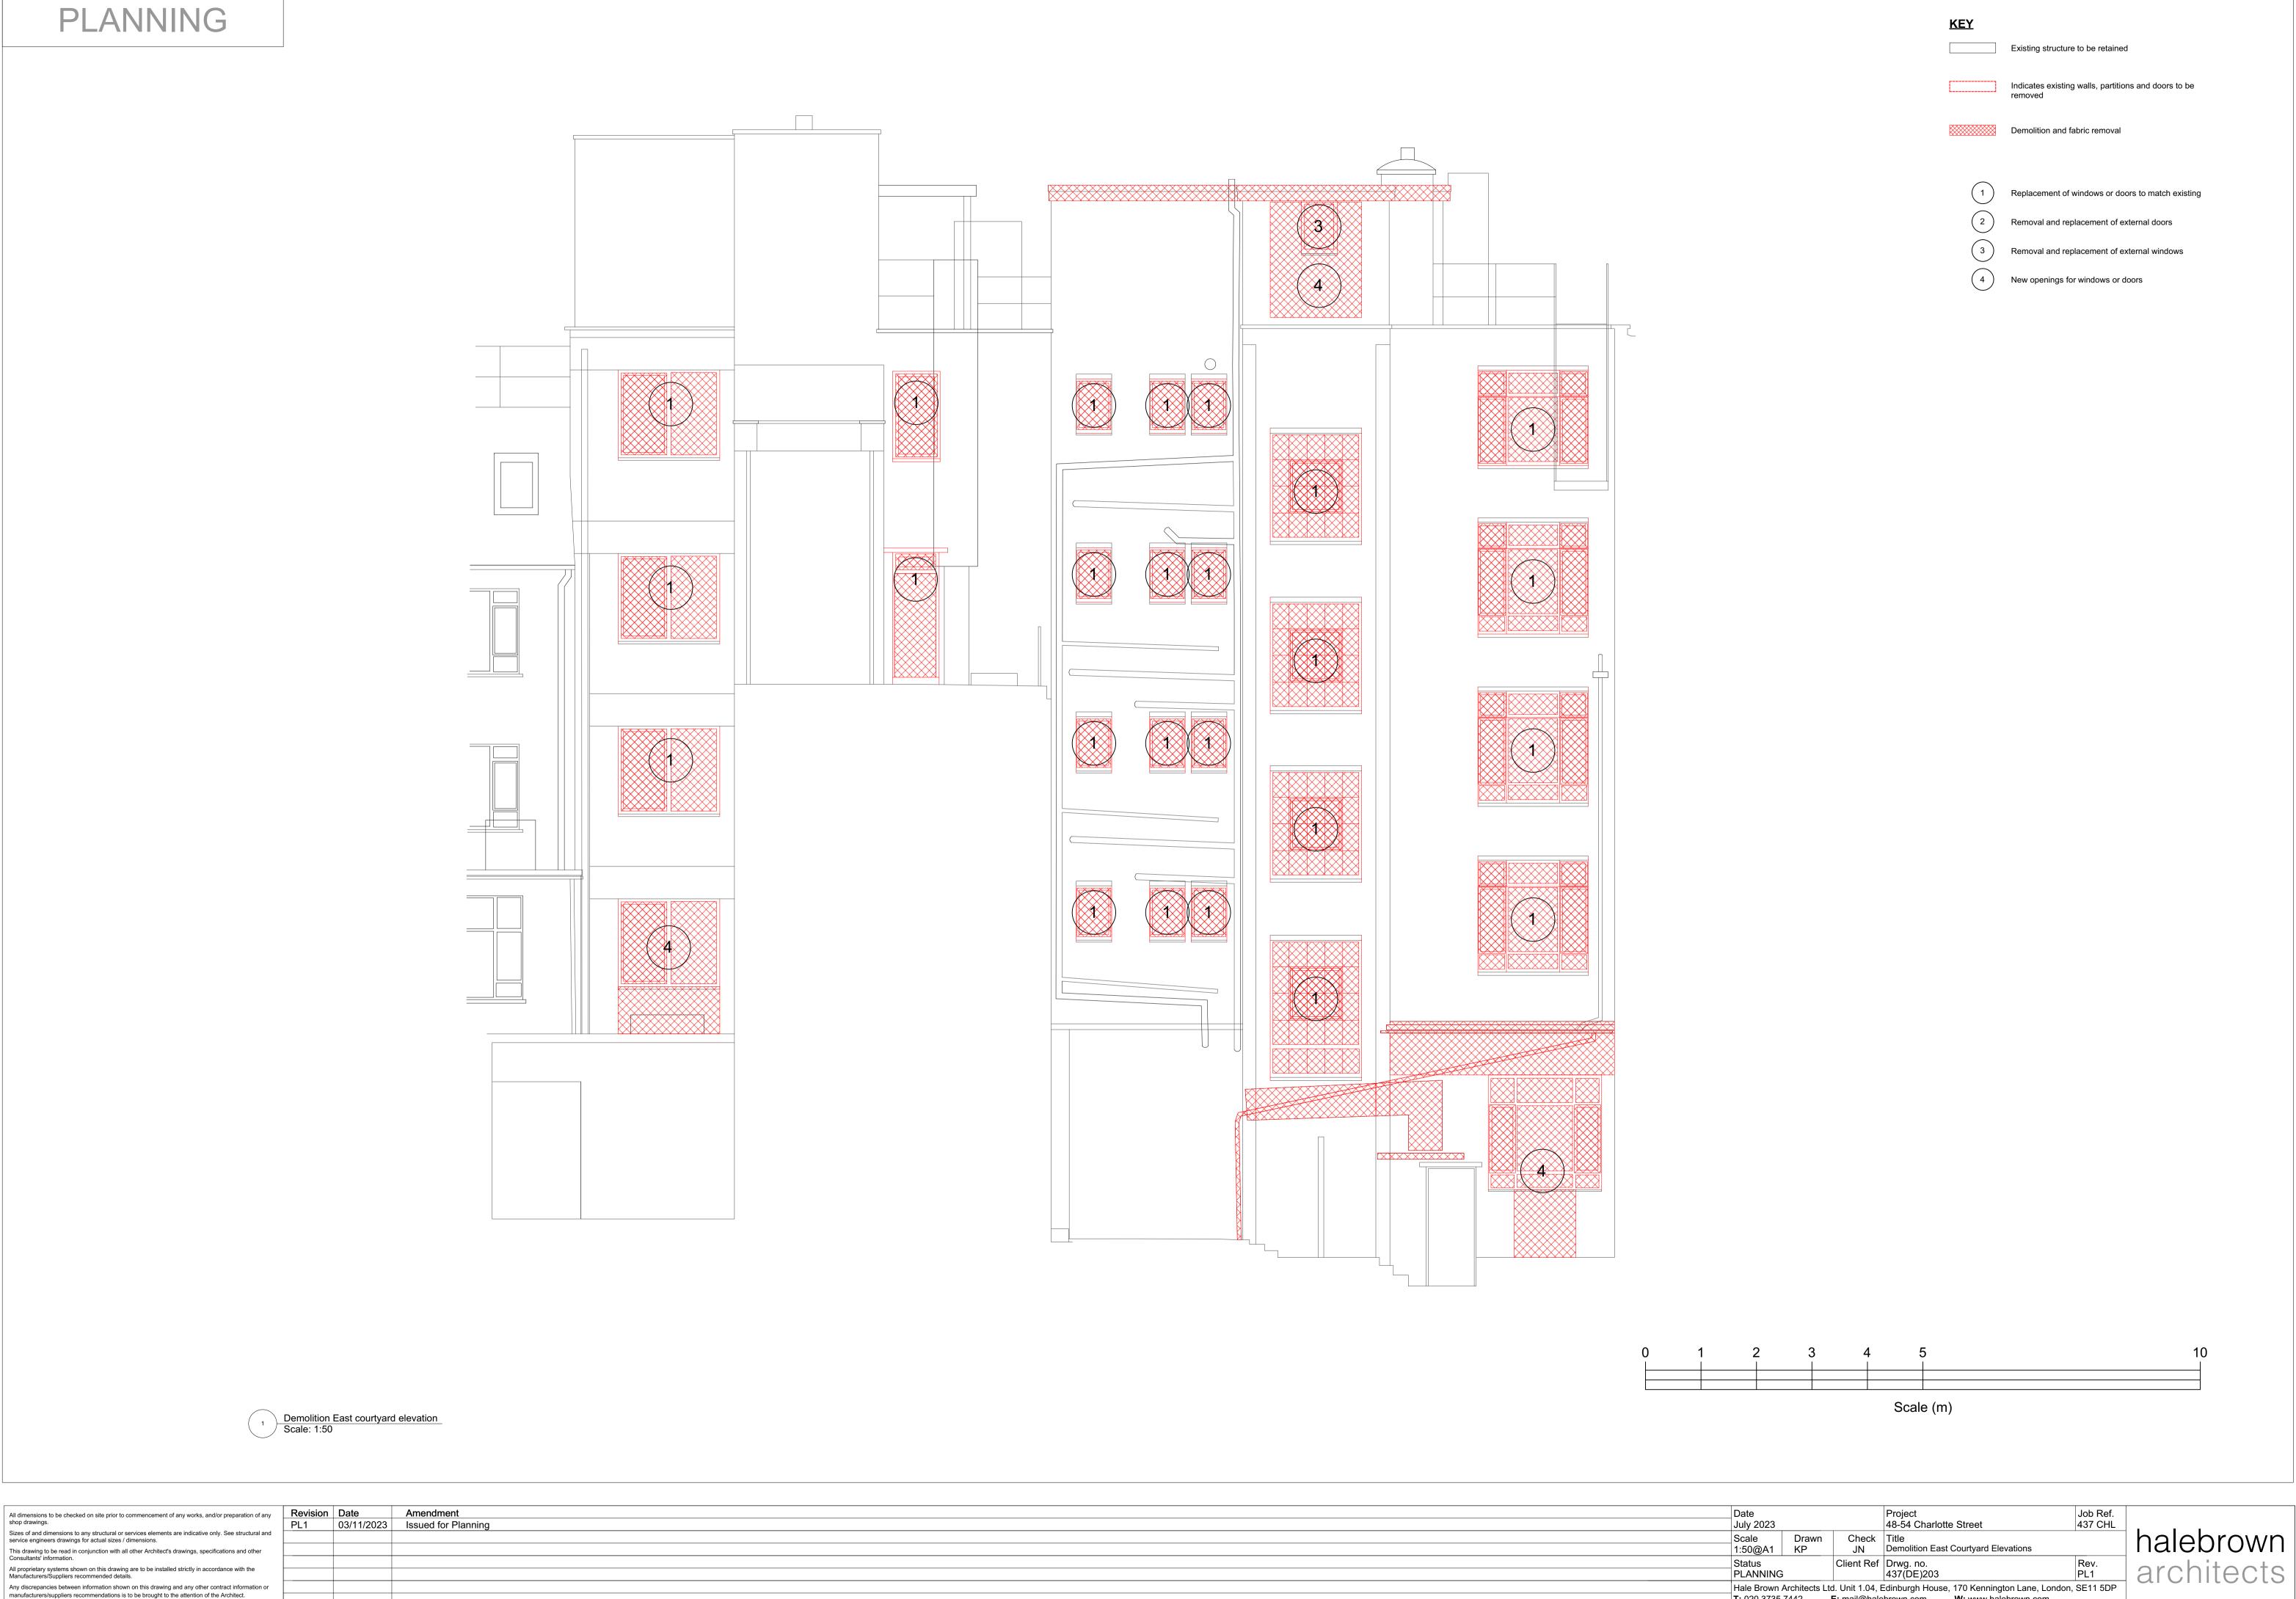

This drawing to be read in conjunction with all other Architect's drawings, specifications and other Consultants' information. Client Ref Drwg. no. 437(DE)204 Status All proprietary systems shown on this drawing are to be installed strictly in accordance with the Manufacturers/Suppliers recommended details. PLANNING Hale Brown Architects Ltd. Unit 1.04, Edinburgh House, 170 Kennington Lane, London, SE11 5DP