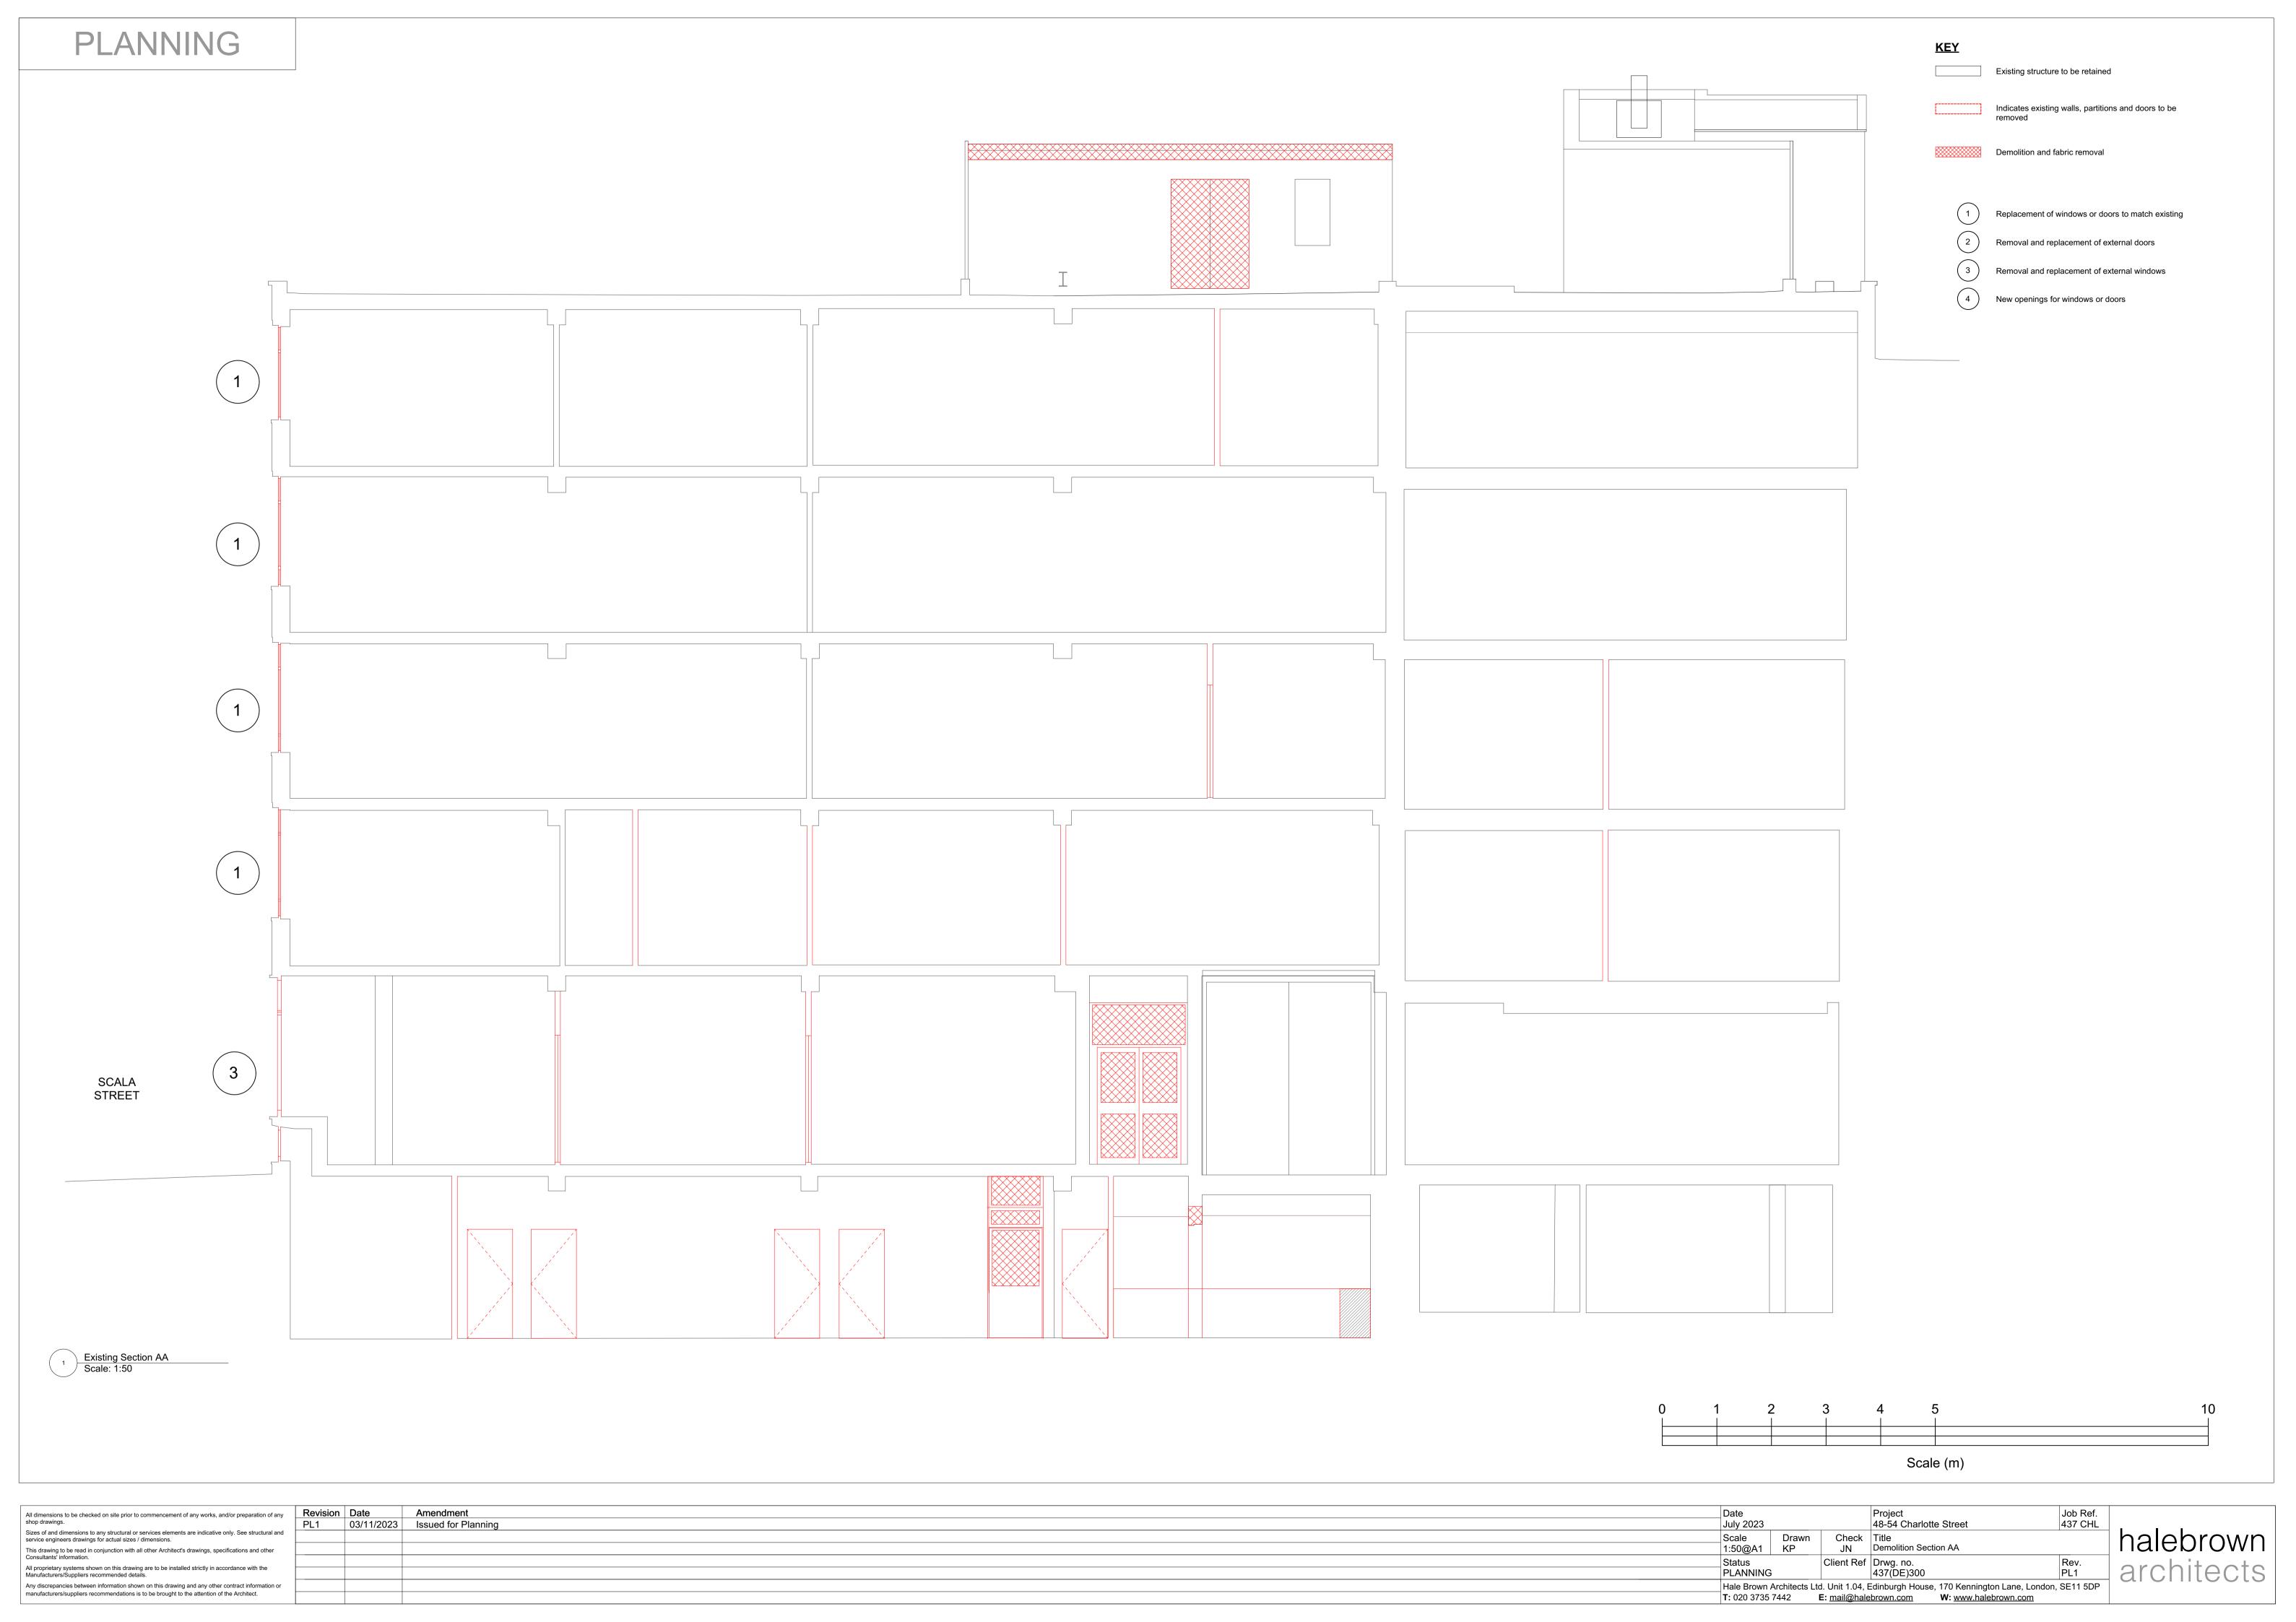

<u>KEY</u> Existing structure to be retained

Indicates existing walls, partitions and doors to be removed

Demolition and fabric removal

Replacement of windows or doors to match existing Removal and replacement of external doors

Removal and replacement of external windows

(4) New openings for windows or doors

Demolition South courtyard elevation
Scale: 1:50

halebrown architects

| All dimensions to be checked on site prior to commencement of any works, and/or preparation of any shop drawings.                                                |
|------------------------------------------------------------------------------------------------------------------------------------------------------------------|
| Sizes of and dimensions to any structural or services elements are indicative only. See structural and service engineers drawings for actual sizes / dimensions. |
| This drawing to be read in conjunction with all other Architect's drawings, specifications and other Consultants' information.                                   |
| All proprietary systems shown on this drawing are to be installed strictly in accordance with the                                                                |