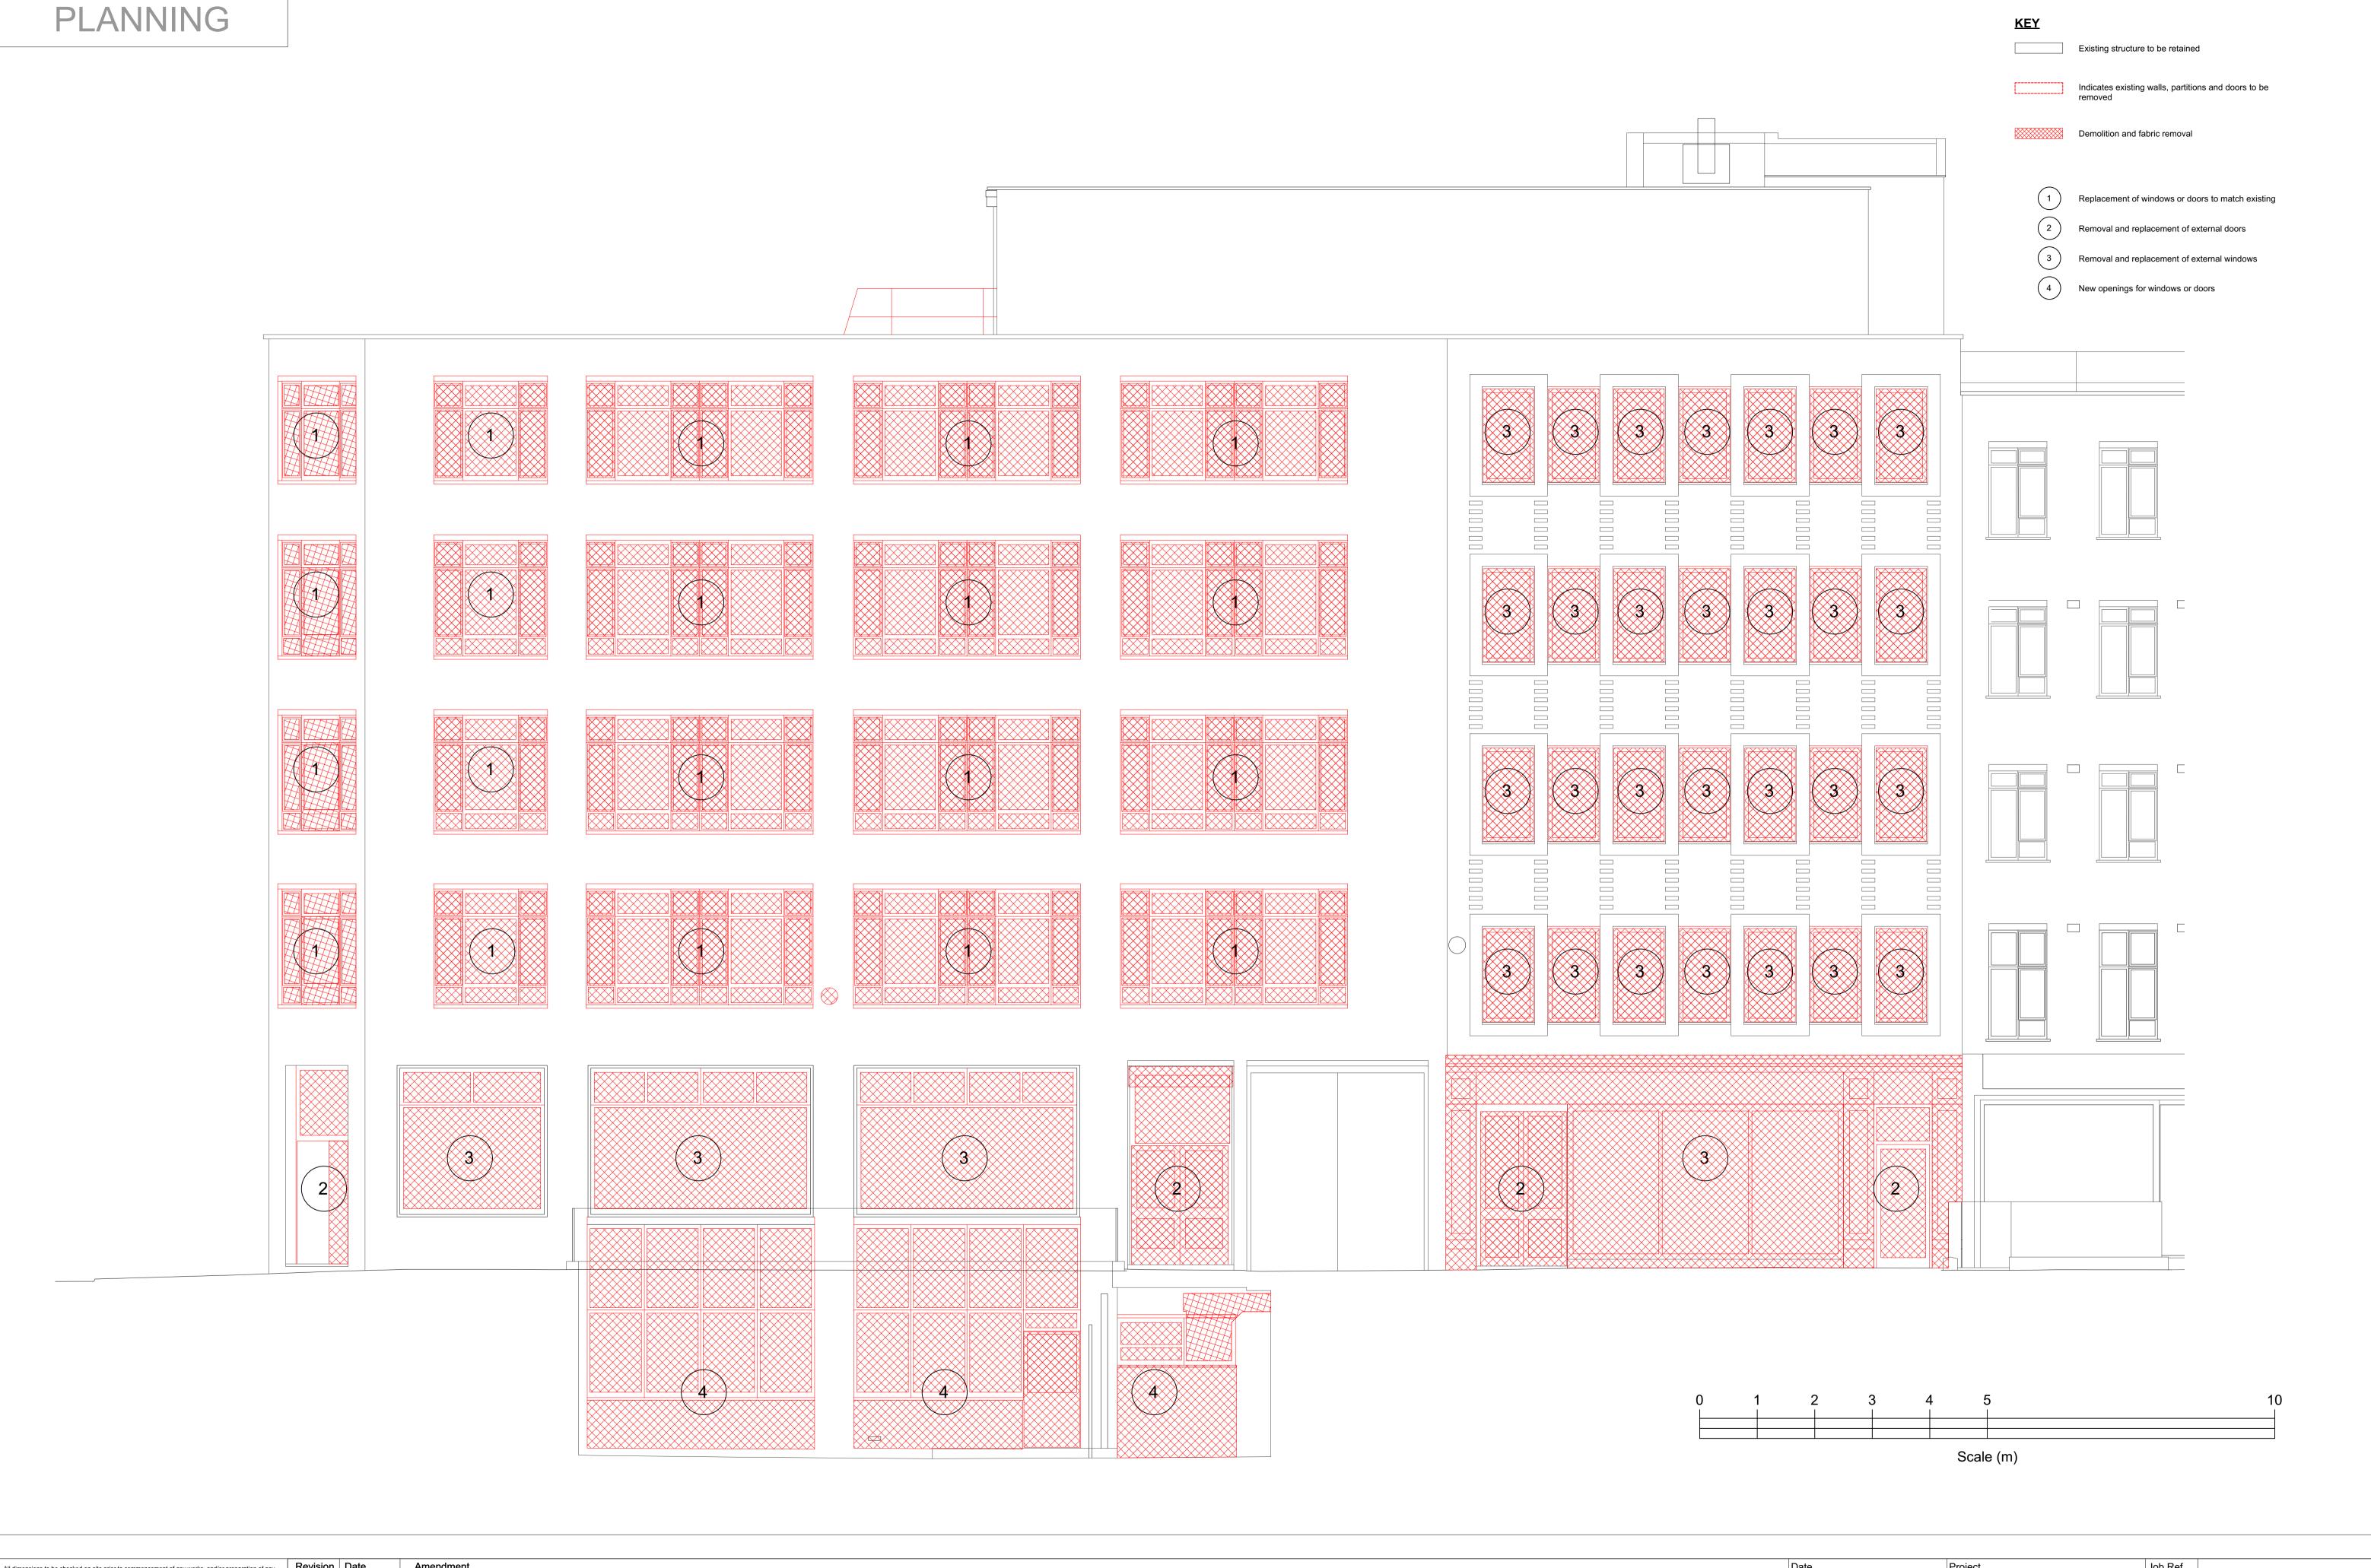

<u>KEY</u> Existing structure to be retained

Indicates existing walls, partitions and doors to be removed

Demolition and fabric removal

Replacement of windows or doors to match existing Removal and replacement of external doors

Removal and replacement of external windows

(4) New openings for windows or doors

Demolition South courtyard elevation
Scale: 1:50

halebrown architects

| All dimensions to be checked on site prior to commencement of any works, and/or preparation of any shop drawings.                                                |
|------------------------------------------------------------------------------------------------------------------------------------------------------------------|
| Sizes of and dimensions to any structural or services elements are indicative only. See structural and service engineers drawings for actual sizes / dimensions. |
| This drawing to be read in conjunction with all other Architect's drawings, specifications and other Consultants' information.                                   |
| All proprietary systems shown on this drawing are to be installed strictly in accordance with the                                                                |

Client Ref Drwg. no. 437(DE)205 PLANNING Hale Brown Architects Ltd. Unit 1.04, Edinburgh House, 170 Kennington Lane, London, SE11 5DP

T: 020 3735 7442

E: mail@halebrown.com

W: www.halebrown.com

All dimensions to be checked on site prior to commencement of any works, and/or preparation of any shop drawings.