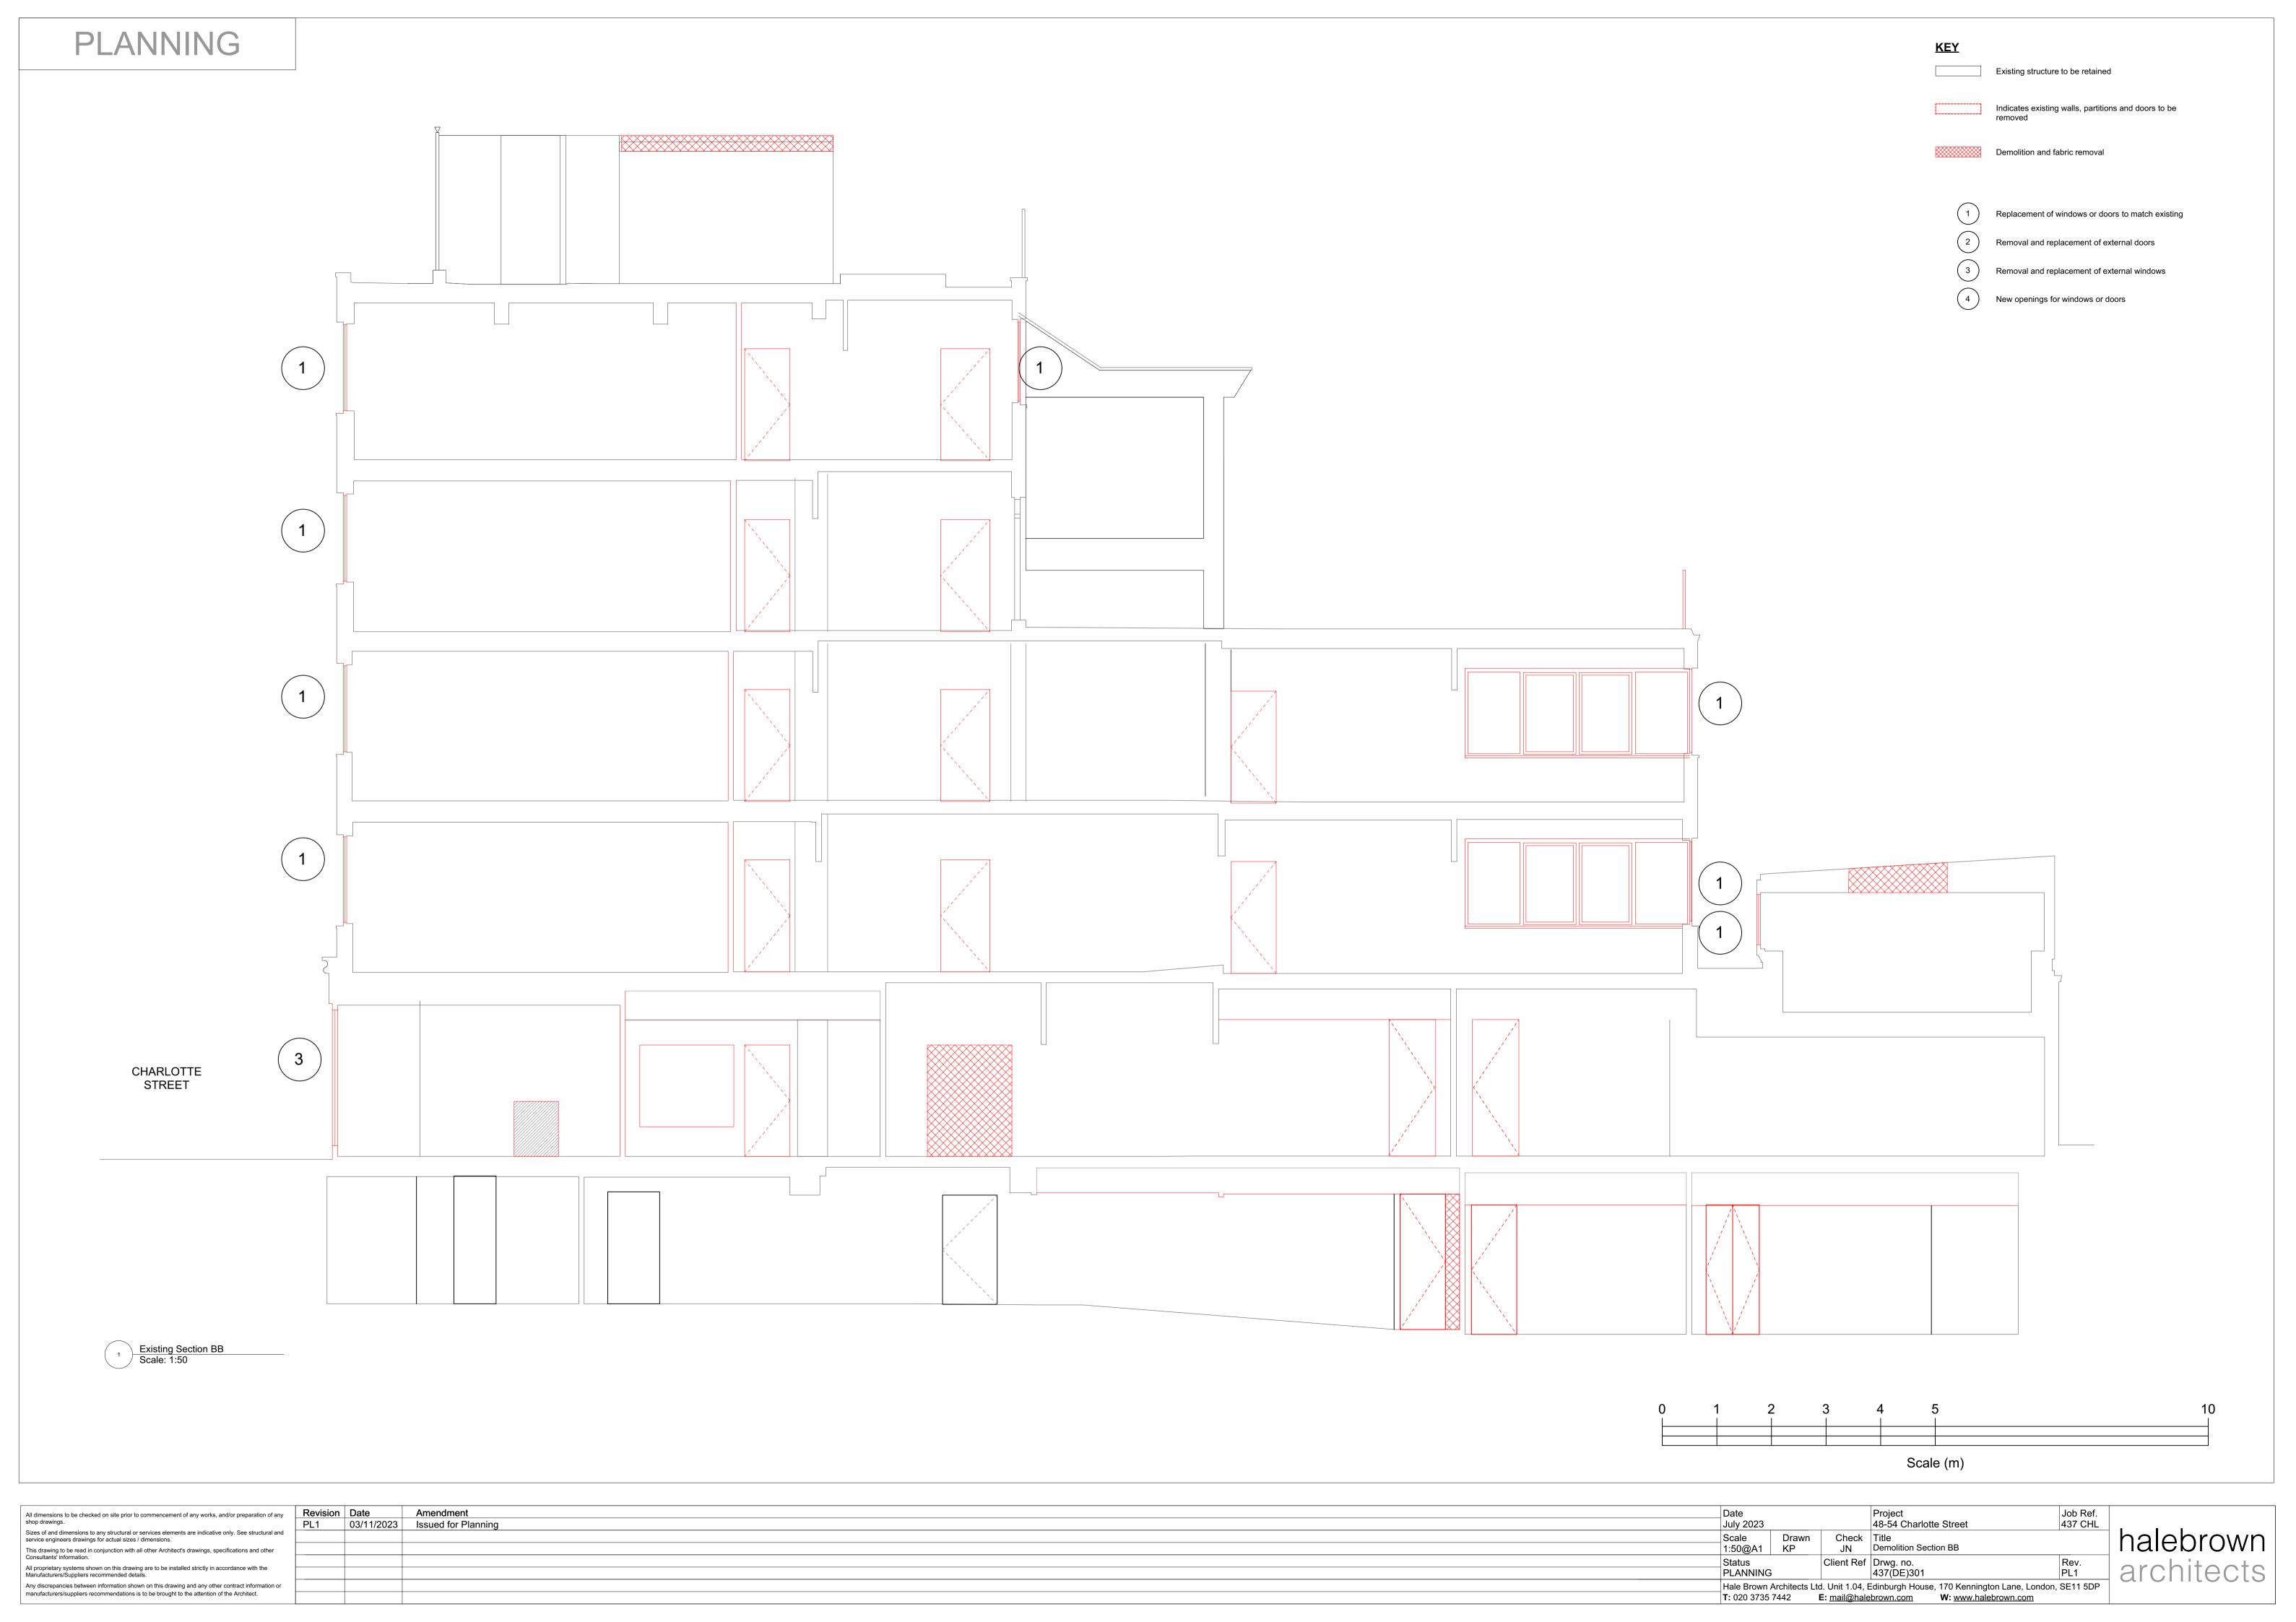

<u>KEY</u> Existing structure to be retained

Indicates existing walls, partitions and doors to be removed

Demolition and fabric removal

Replacement of windows or doors to match existing Removal and replacement of external doors

Removal and replacement of external windows

(4) New openings for windows or doors

Demolition South courtyard elevation
Scale: 1:50

halebrown architects

| All dimensions to be checked on site prior to commencement of any works, and/or preparation of any shop drawings.                                                |
|------------------------------------------------------------------------------------------------------------------------------------------------------------------|
| Sizes of and dimensions to any structural or services elements are indicative only. See structural and service engineers drawings for actual sizes / dimensions. |
| This drawing to be read in conjunction with all other Architect's drawings, specifications and other Consultants' information.                                   |
| All proprietary systems shown on this drawing are to be installed strictly in accordance with the                                                                |