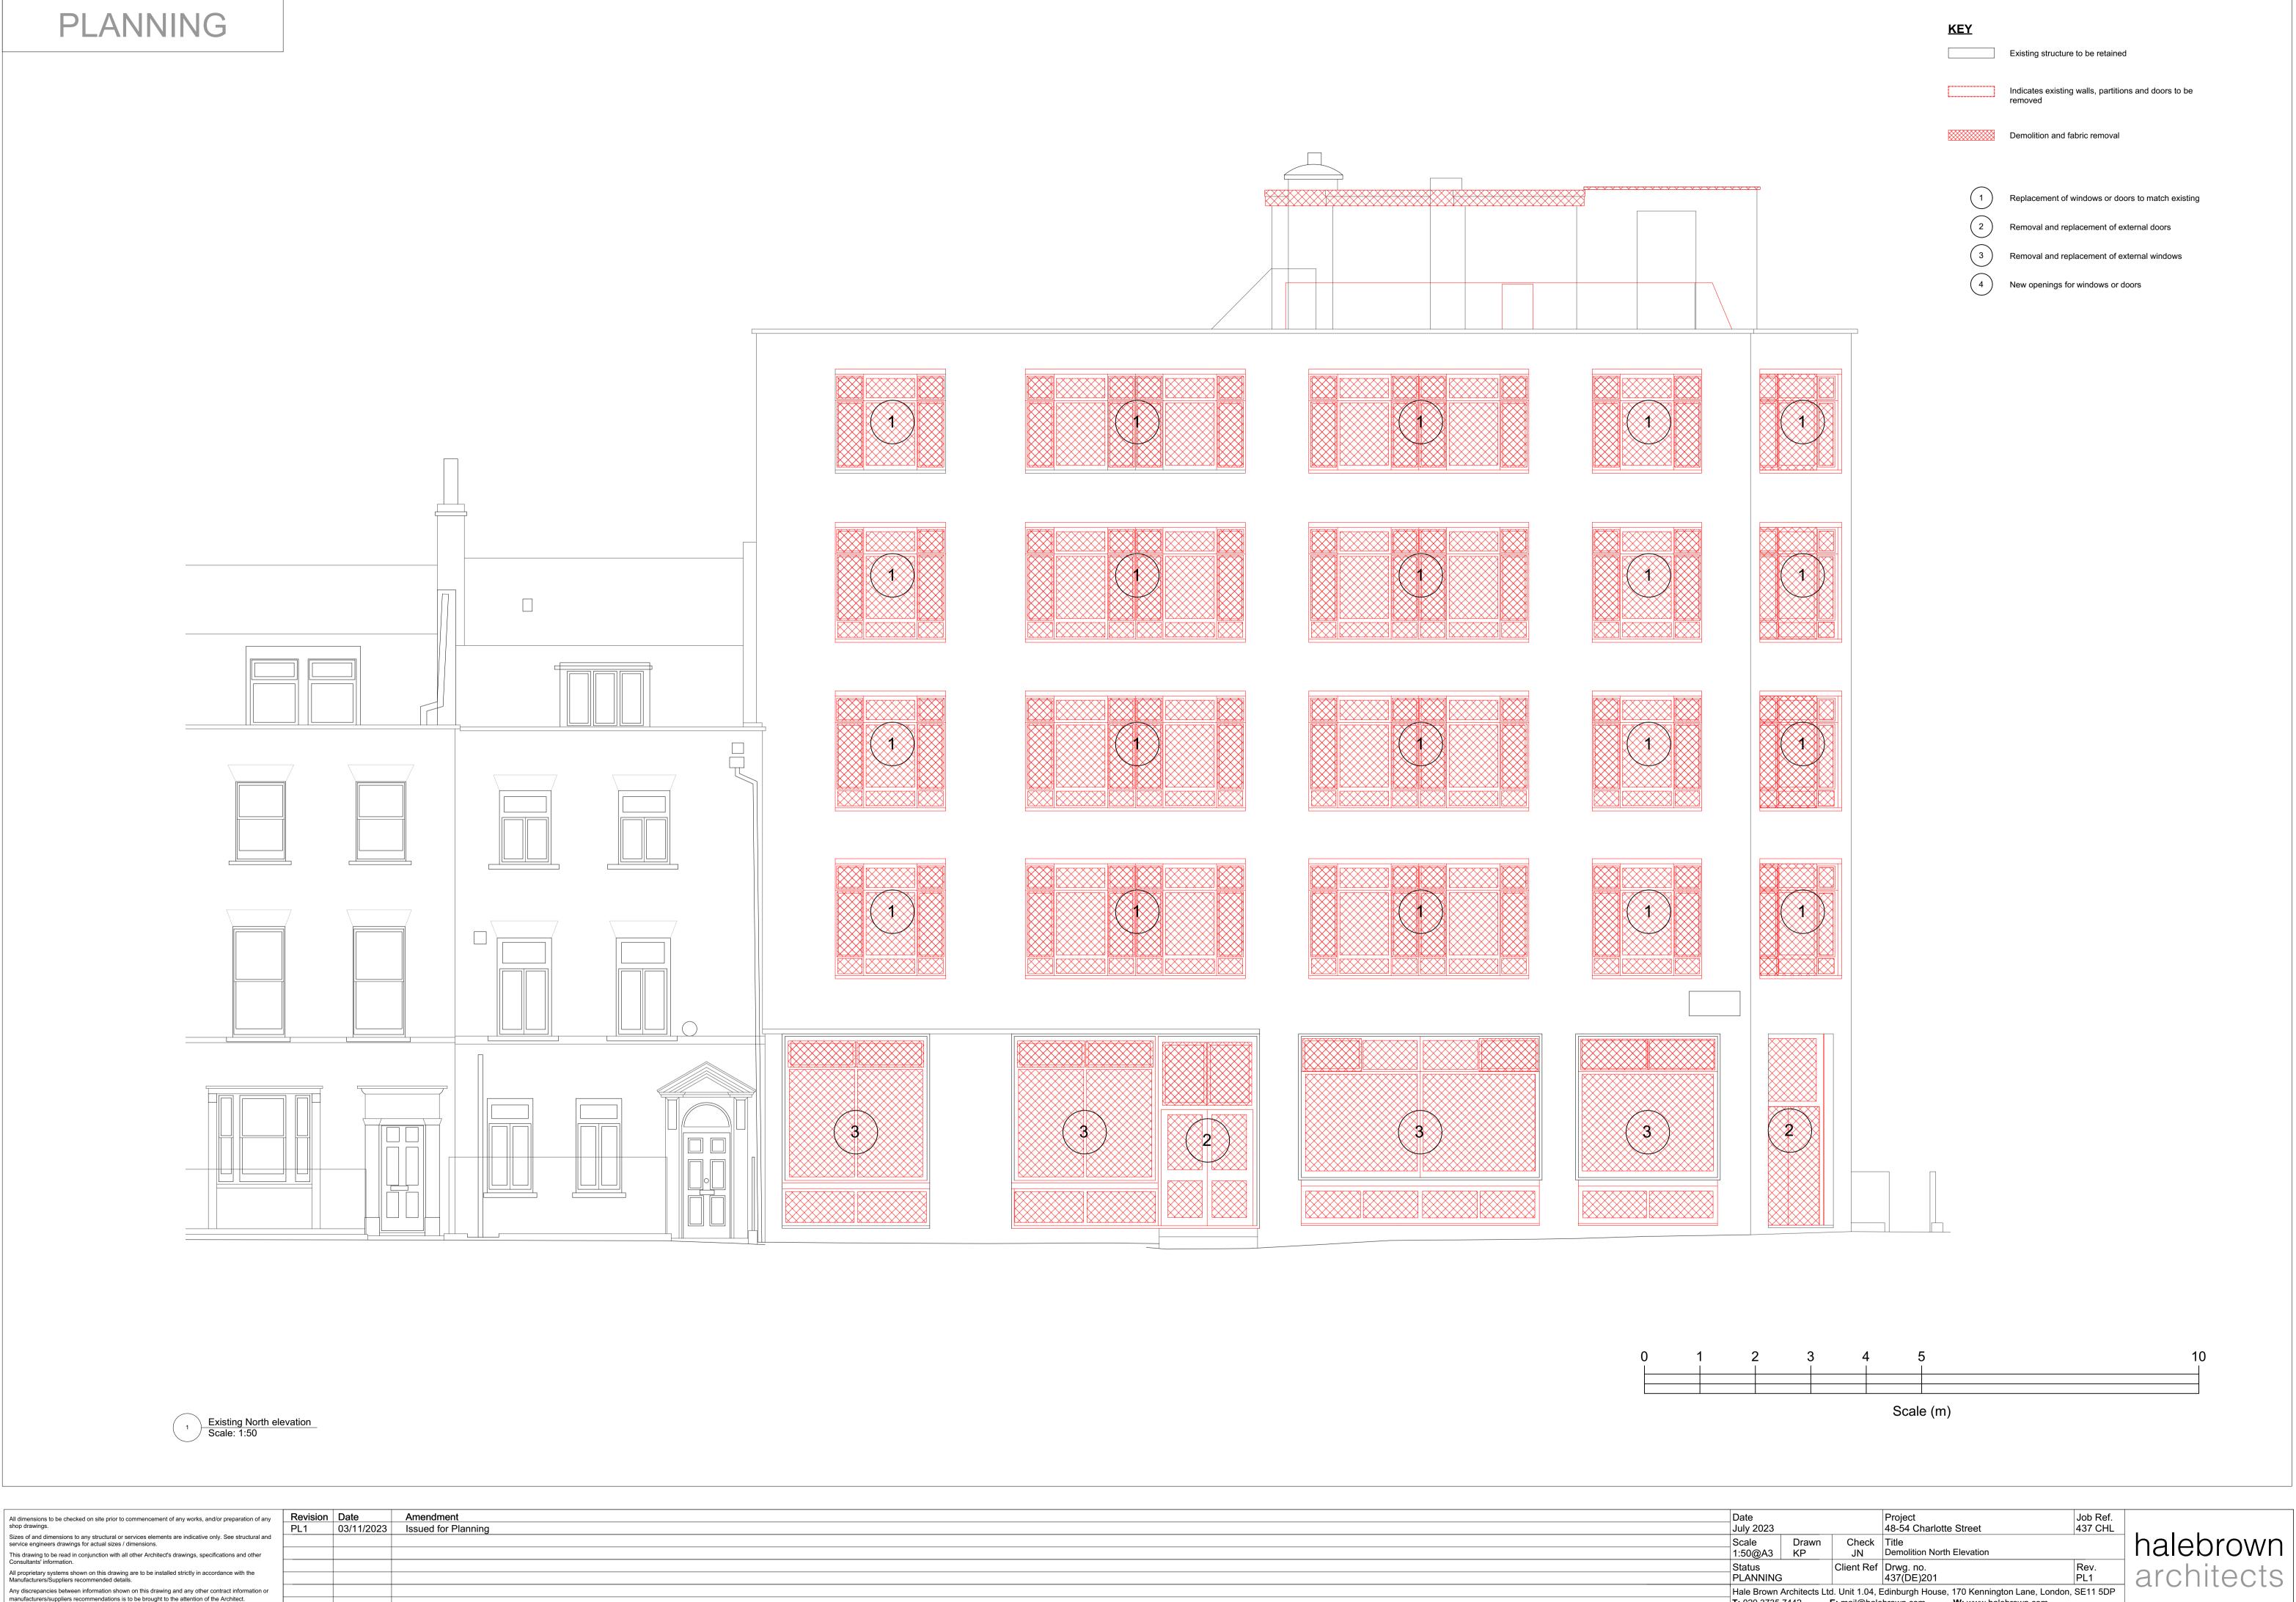

| Revision Date | te Amendment                | Date            | Project                                                  | Job Ref.               |
|---------------|-----------------------------|-----------------|----------------------------------------------------------|------------------------|
|               | 11/2023 Issued for Planning | July 2023       | 48-54 Charlotte Street                                   | Job Ref.<br>437 CHL    |
|               |                             | Scale           | Drawn Check Title                                        |                        |
|               |                             | 1:50@A3         | KP JN Demolition North Elevation                         |                        |
|               |                             | Status          | Client Ref Drwg. no.                                     | Rev.                   |
|               |                             | PLANNING        | 437(DE)201                                               | PL1                    |
|               |                             | Hale Brown Arc  | chitects Ltd. Unit 1.04, Edinburgh House, 170 Kenningtor | Lane, London, SE11 5DP |
|               |                             | T: 020 3735 744 | 42 <b>E:</b> mail@halebrown.com <b>W:</b> www.halebr     | <u>own.com</u>         |