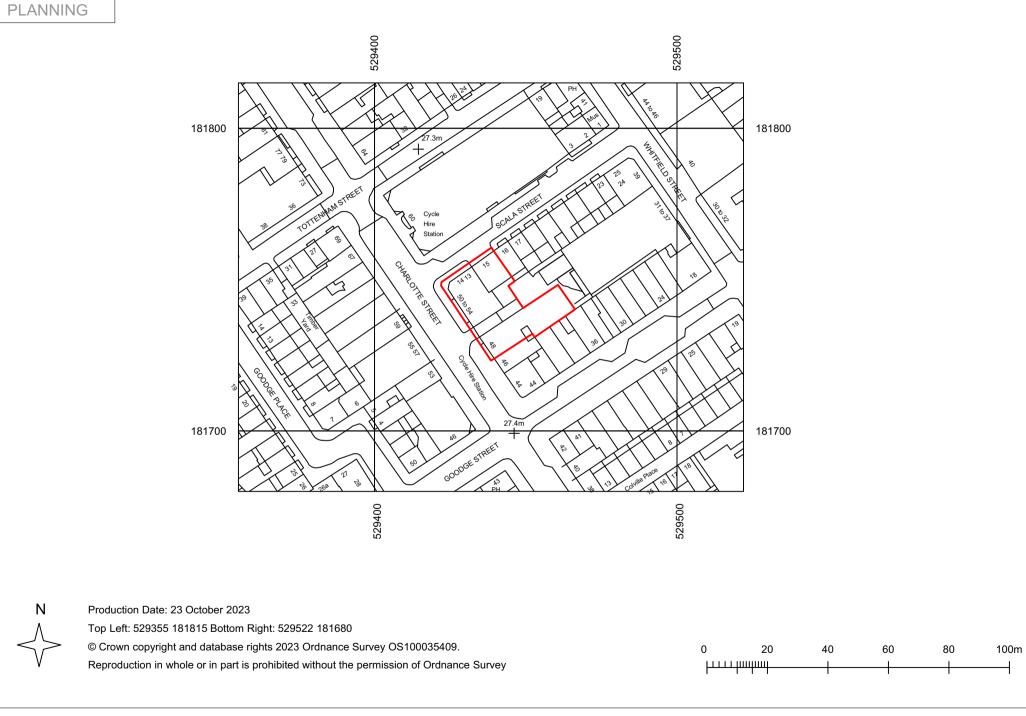

|                                                                                                                                                                     |          | _          |                     |                         |                |                           |                                |                |
|---------------------------------------------------------------------------------------------------------------------------------------------------------------------|----------|------------|---------------------|-------------------------|----------------|---------------------------|--------------------------------|----------------|
| All dimensions to be checked on site prior to commencement of any works, and/or preparation of any                                                                  | Revision | Date       | Amendment           | Date                    |                | Project                   | Job Ref.                       |                |
| shop drawings.                                                                                                                                                      | PL1      | 03/11/2023 | Issued for Planning | October 2023            |                | 48-54 Charlotte Street    | 437 CHS                        | 1              |
| Sizes of and dimensions to any structural or services elements are indicative only. See structural and<br>service engineers drawings for actual sizes / dimensions. |          |            |                     | Scale Drawn             | Check          | Title                     |                                | 1 halohrowr    |
| This drawing to be read in conjunction with all other Architect's drawings, specifications and other                                                                |          |            |                     | 1:1250@A4 KP            | MH             | Site Location plan        |                                |                |
| Consultants' information.                                                                                                                                           |          |            |                     | Status                  | Client Ref     | f Drwg. no.               | Rev.                           | a vala ita ata |
| All proprietary systems shown on this drawing are to be installed strictly in accordance with the<br>Manufacturers/Suppliers recommended details.                   |          |            |                     | PLANNING                |                | 437(SP)001                | PL1                            | architects     |
| Any discrepancies between information shown on this drawing and any other contract information or                                                                   |          |            |                     | Hale Brown Architects L | td. Unit 1.04, | Edinburgh House, 170 Kenn | nington Lane, London, SE11 5DP |                |
| manufacturers/suppliers recommendations is to be brought to the attention of the Architect.                                                                         |          |            |                     | T: 020 3735 7442        | E: mail@hal    | lebrown.com W: www.h      | halebrown.com                  | 1              |
|                                                                                                                                                                     |          |            |                     |                         |                |                           |                                |                |