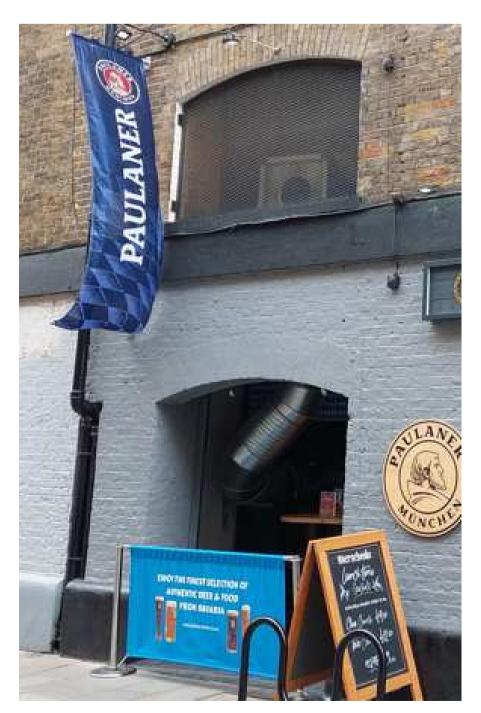

Earlham Street Elevation 2008

**Existing Banner Elevation** Banksy Exhibition from 2021 till 2022

Shelton Street Elevation 2022

Earlham Street Elevation 2022

Proposed Banner Elevation Bierschenke from September 2023

Earlham Street Elevation 2023

Use figured dimensions only. Do not scale of this drawings. All dimensions to be checked on site and any inconsistencies must be reported back to KS Design.
All structural information to be taken from structural engineer's drawings.
This drawing is protected under copyright and shall not be copied or reproduced in part or whole without prior expressed permission.