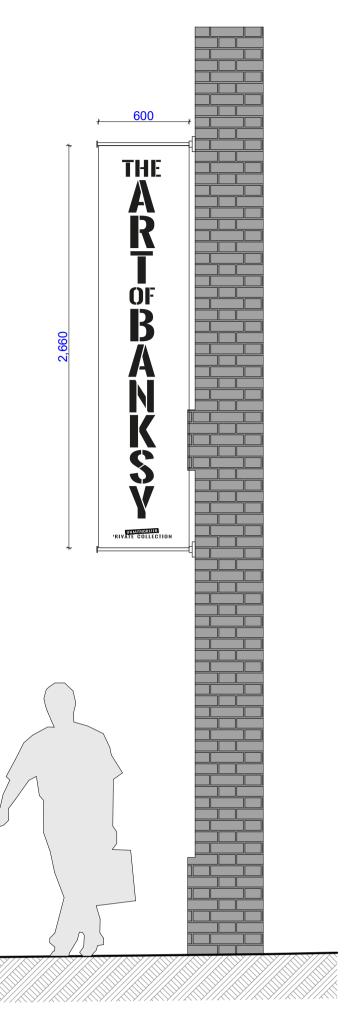

Earlham Street Elevation 2008

**Existing Banner Elevation** Banksy Exhibition from 2021 till 2022

Shelton Street Elevation 2022

Earlham Street Elevation 2022

Proposed Banner Elevation Bierschenke from September 2023

Earlham Street Elevation 2023

Use figured dimensions only. Do not scale of this drawings. All dimensions to be checked on site and any inconsistencies must be reported back to KS Design.
All structural information to be taken from structural engineer's drawings.
This drawing is protected under copyright and shall not be copied or reproduced in part or whole without prior expressed permission.

Planning

Existing & Proposed Banner Elevations

4 Dover Close Clacton on Sea CO15 1XF