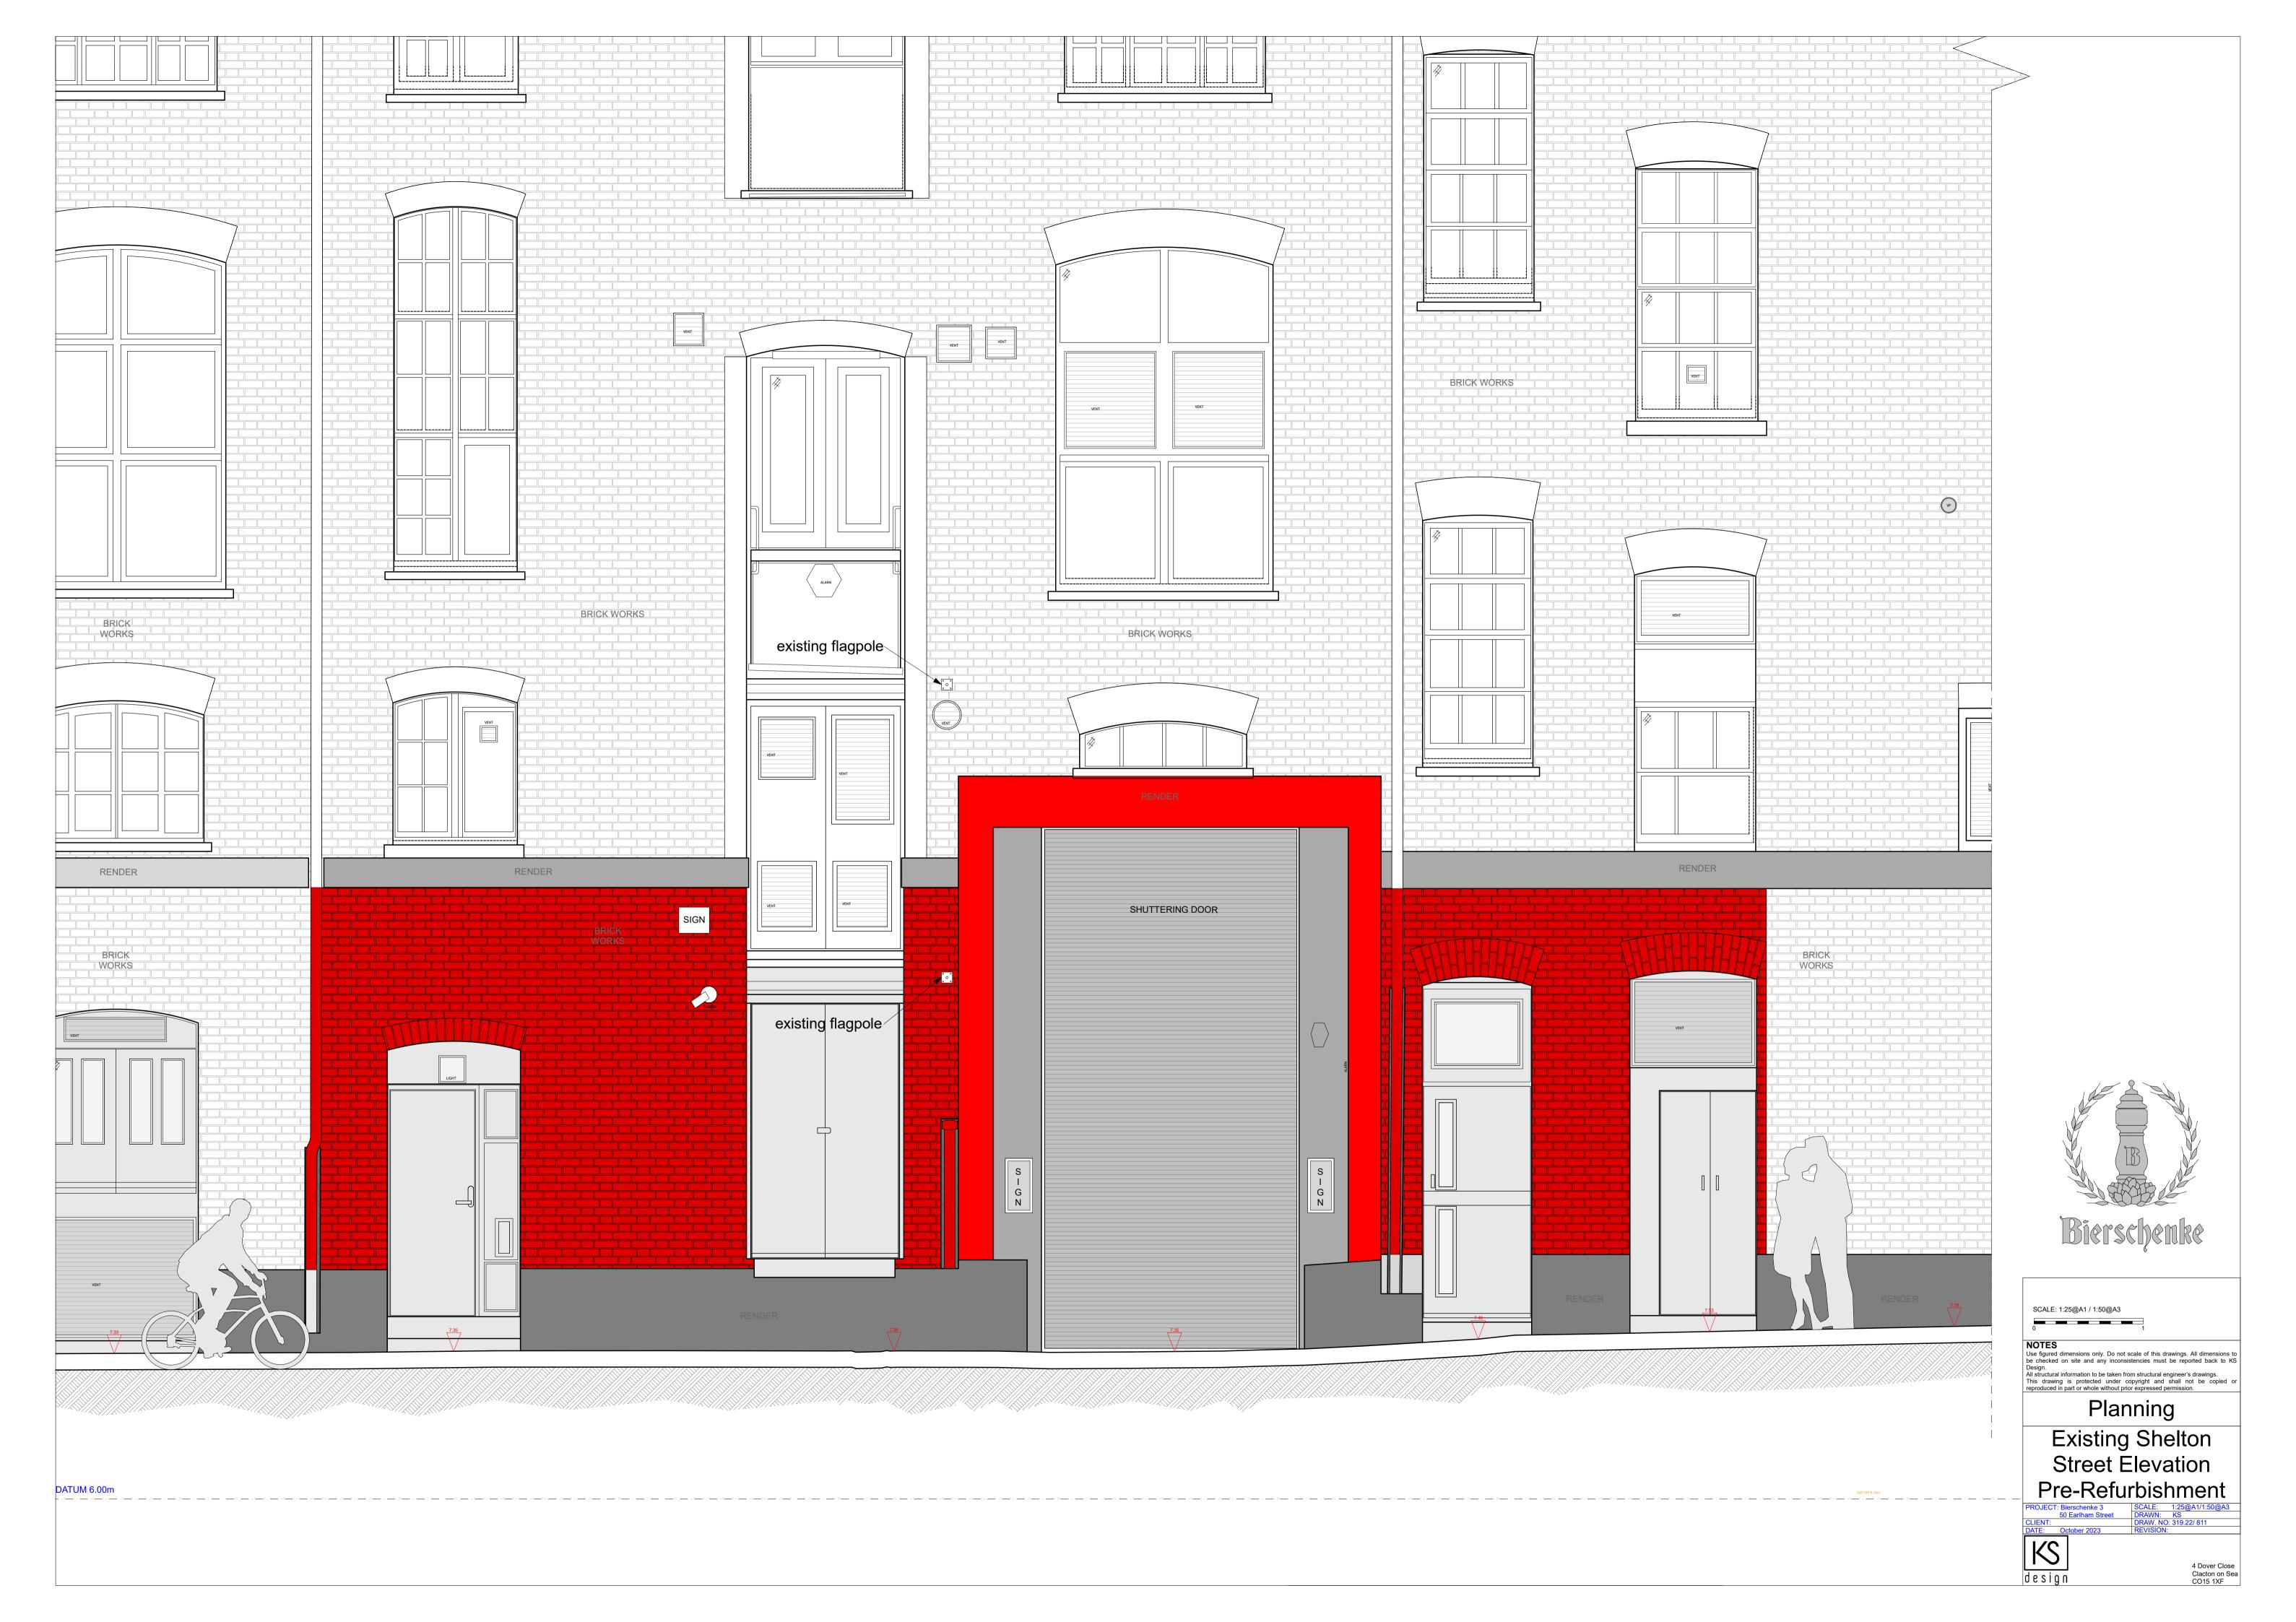

4 Dover Close Clacton on Sea CO15 1XF

DATUM 6.00m

NOTES
Use figured dimensions only. Do not scale of this drawings. All dimensions to be checked on site and any inconsistencies must be reported back to KS Design.
All structural information to be taken from structural engineer's drawings.
This drawing is protected under copyright and shall not be copied or reproduced in part or whole without prior expressed permission.

Planning

Proposed
Earlham Street
Elevation

PROJECT: Bierschenke 3
50 Earlham Street
DRAWN: KS

CLIENT: DRAW. NO: 319.22/ 814
DATE: October 2023 REVISION:

4 Dover Close Clacton on Sea CO15 1XF

**Existing Banner Elevation** Belgo from 2008 till 2021