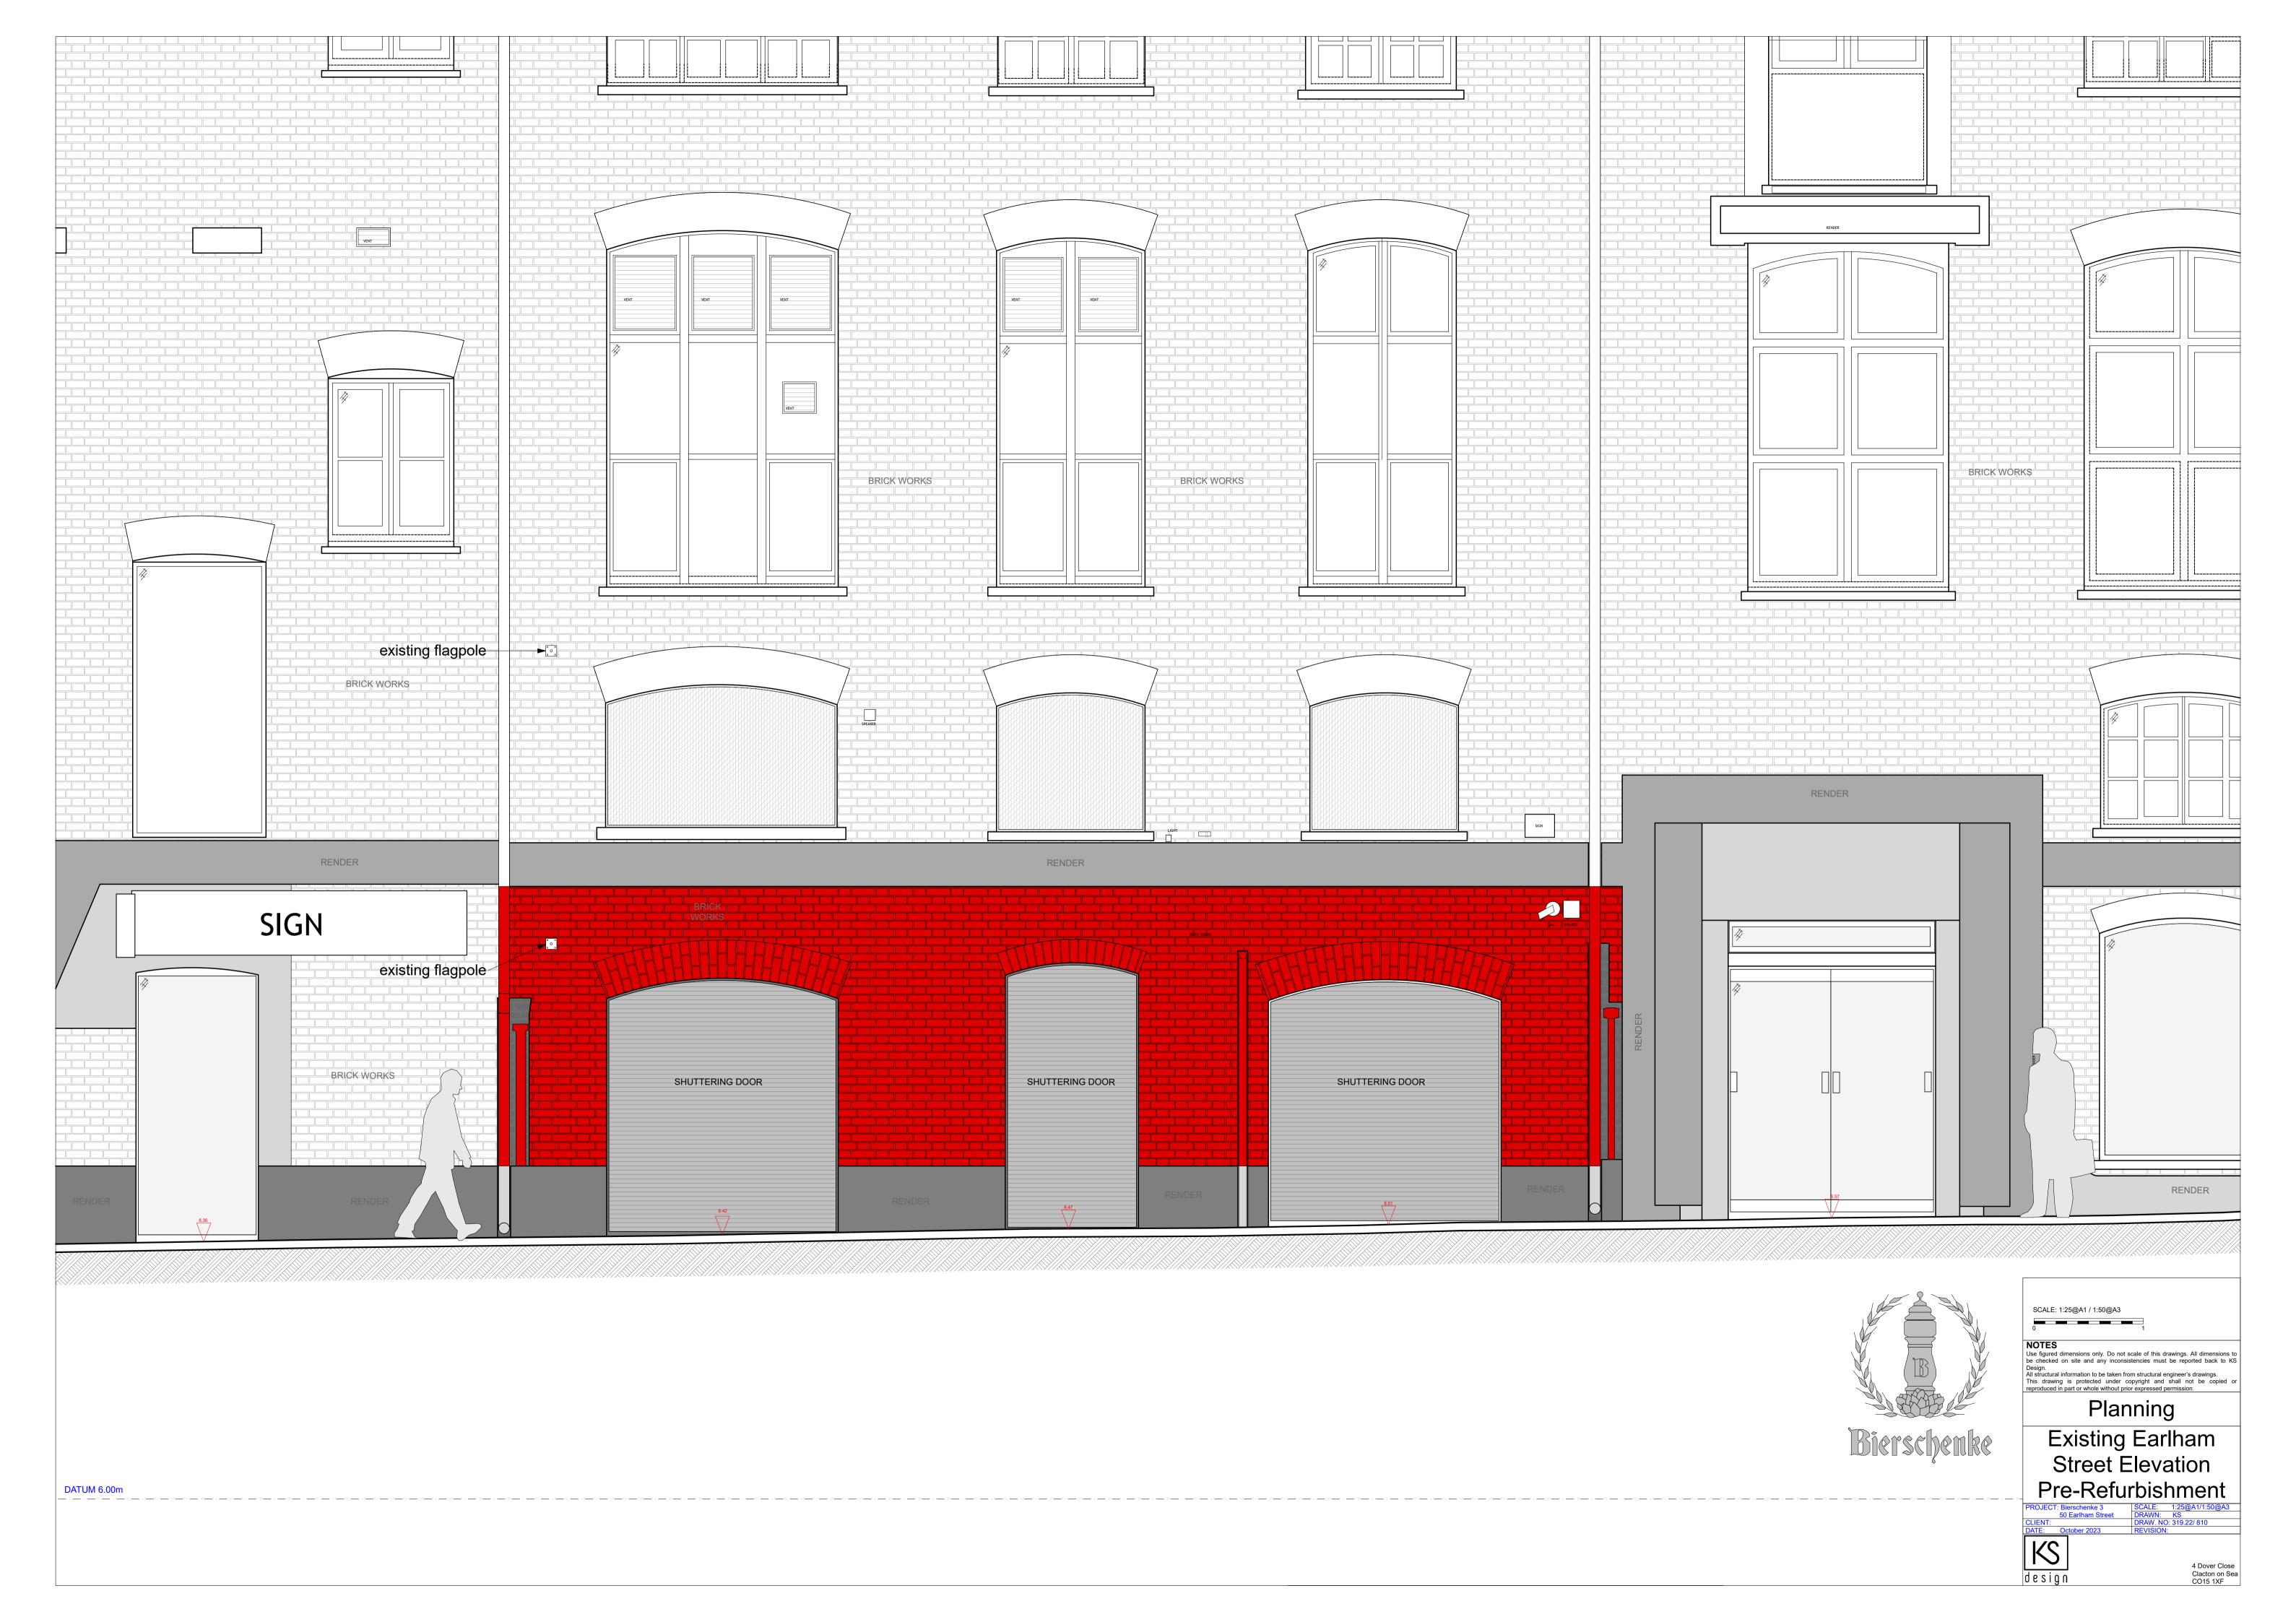

DATUM 6.00m

NOTES
Use figured dimensions only. Do not scale of this drawings. All dimensions to be checked on site and any inconsistencies must be reported back to KS Design.

All structural information to be taken from structural engineer's drawings.

This drawing is protected under copyright and shall not be copied or reproduced in part or whole without prior expressed permission.

Planning

Existing
Earlham Street
Elevation

PROJECT: Bierschenke 3
50 Earlham Street
DRAWN: KS
CLIENT: DRAW. NO: 319.22/ 812
DATE: October 2023 REVISION: