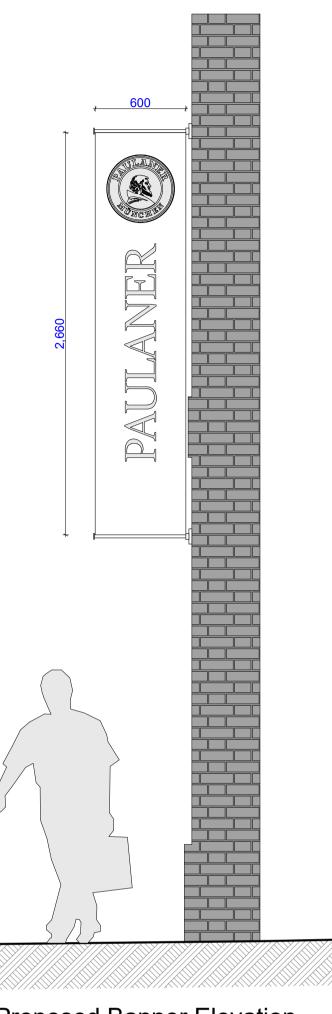

Planning

Proposed
Earlham Street
Elevation

PROJECT: Bierschenke 3
50 Earlham Street
DRAWN: KS

CLIENT: DRAW. NO: 319.22/ 814
DATE: October 2023 REVISION:

4 Dover Close Clacton on Sea CO15 1XF

**Existing Banner Elevation** Belgo from 2008 till 2021

Planning

Existing & Proposed Banner Elevations

4 Dover Close Clacton on Sea CO15 1XF