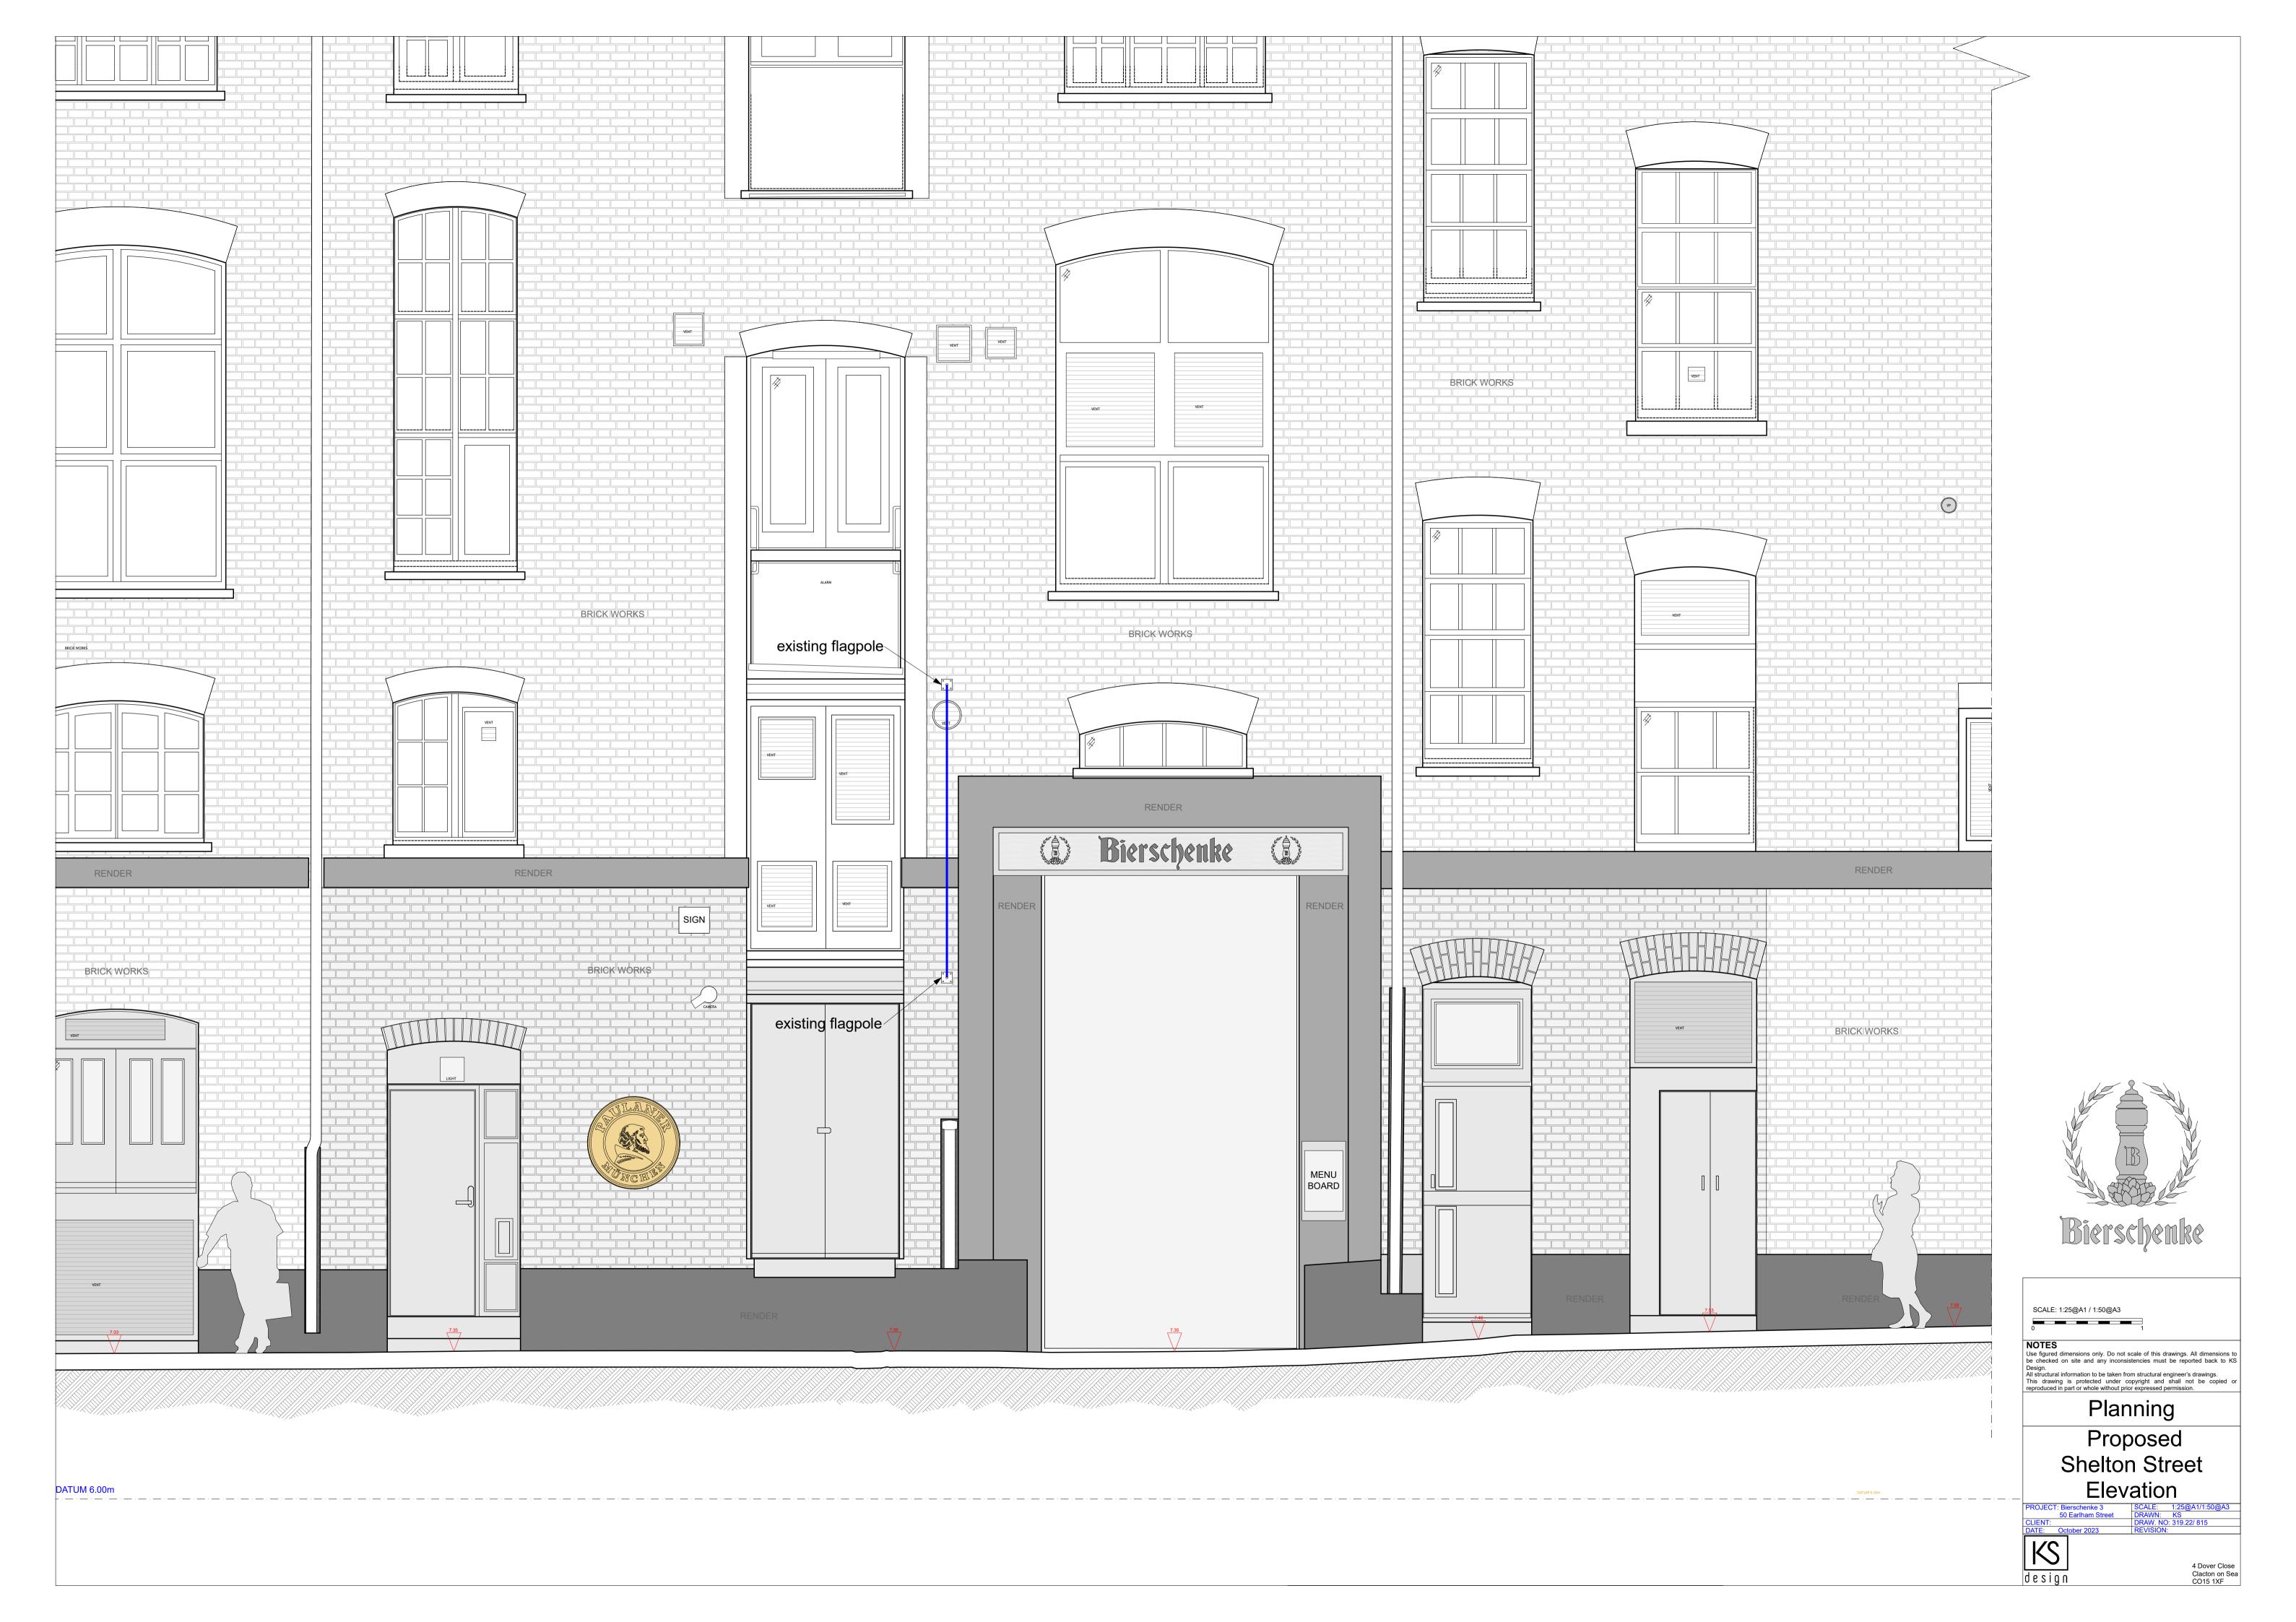

DATUM 6.00m

NOTES
Use figured dimensions only. Do not scale of this drawings. All dimensions to be checked on site and any inconsistencies must be reported back to KS Design.

All structural information to be taken from structural engineer's drawings.

This drawing is protected under copyright and shall not be copied or reproduced in part or whole without prior expressed permission.

Planning

Existing
Earlham Street
Elevation

PROJECT: Bierschenke 3
50 Earlham Street
DRAWN: KS
CLIENT: DRAW. NO: 319.22/ 812
DATE: October 2023 REVISION:

4 Dover Close Clacton on Sea CO15 1XF

DATUM 6.00m

NOTES
Use figured dimensions only. Do not scale of this drawings. All dimensions to be checked on site and any inconsistencies must be reported back to KS Design.
All structural information to be taken from structural engineer's drawings.
This drawing is protected under copyright and shall not be copied or reproduced in part or whole without prior expressed permission.