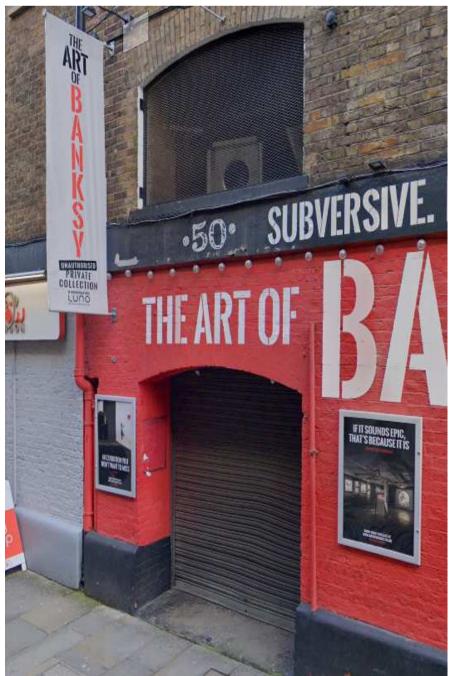

Earlham Street Elevation 2008

**Existing Banner Elevation** Banksy Exhibition from 2021 till 2022

Shelton Street Elevation 2022

Earlham Street Elevation 2022

Proposed Banner Elevation Bierschenke from September 2023