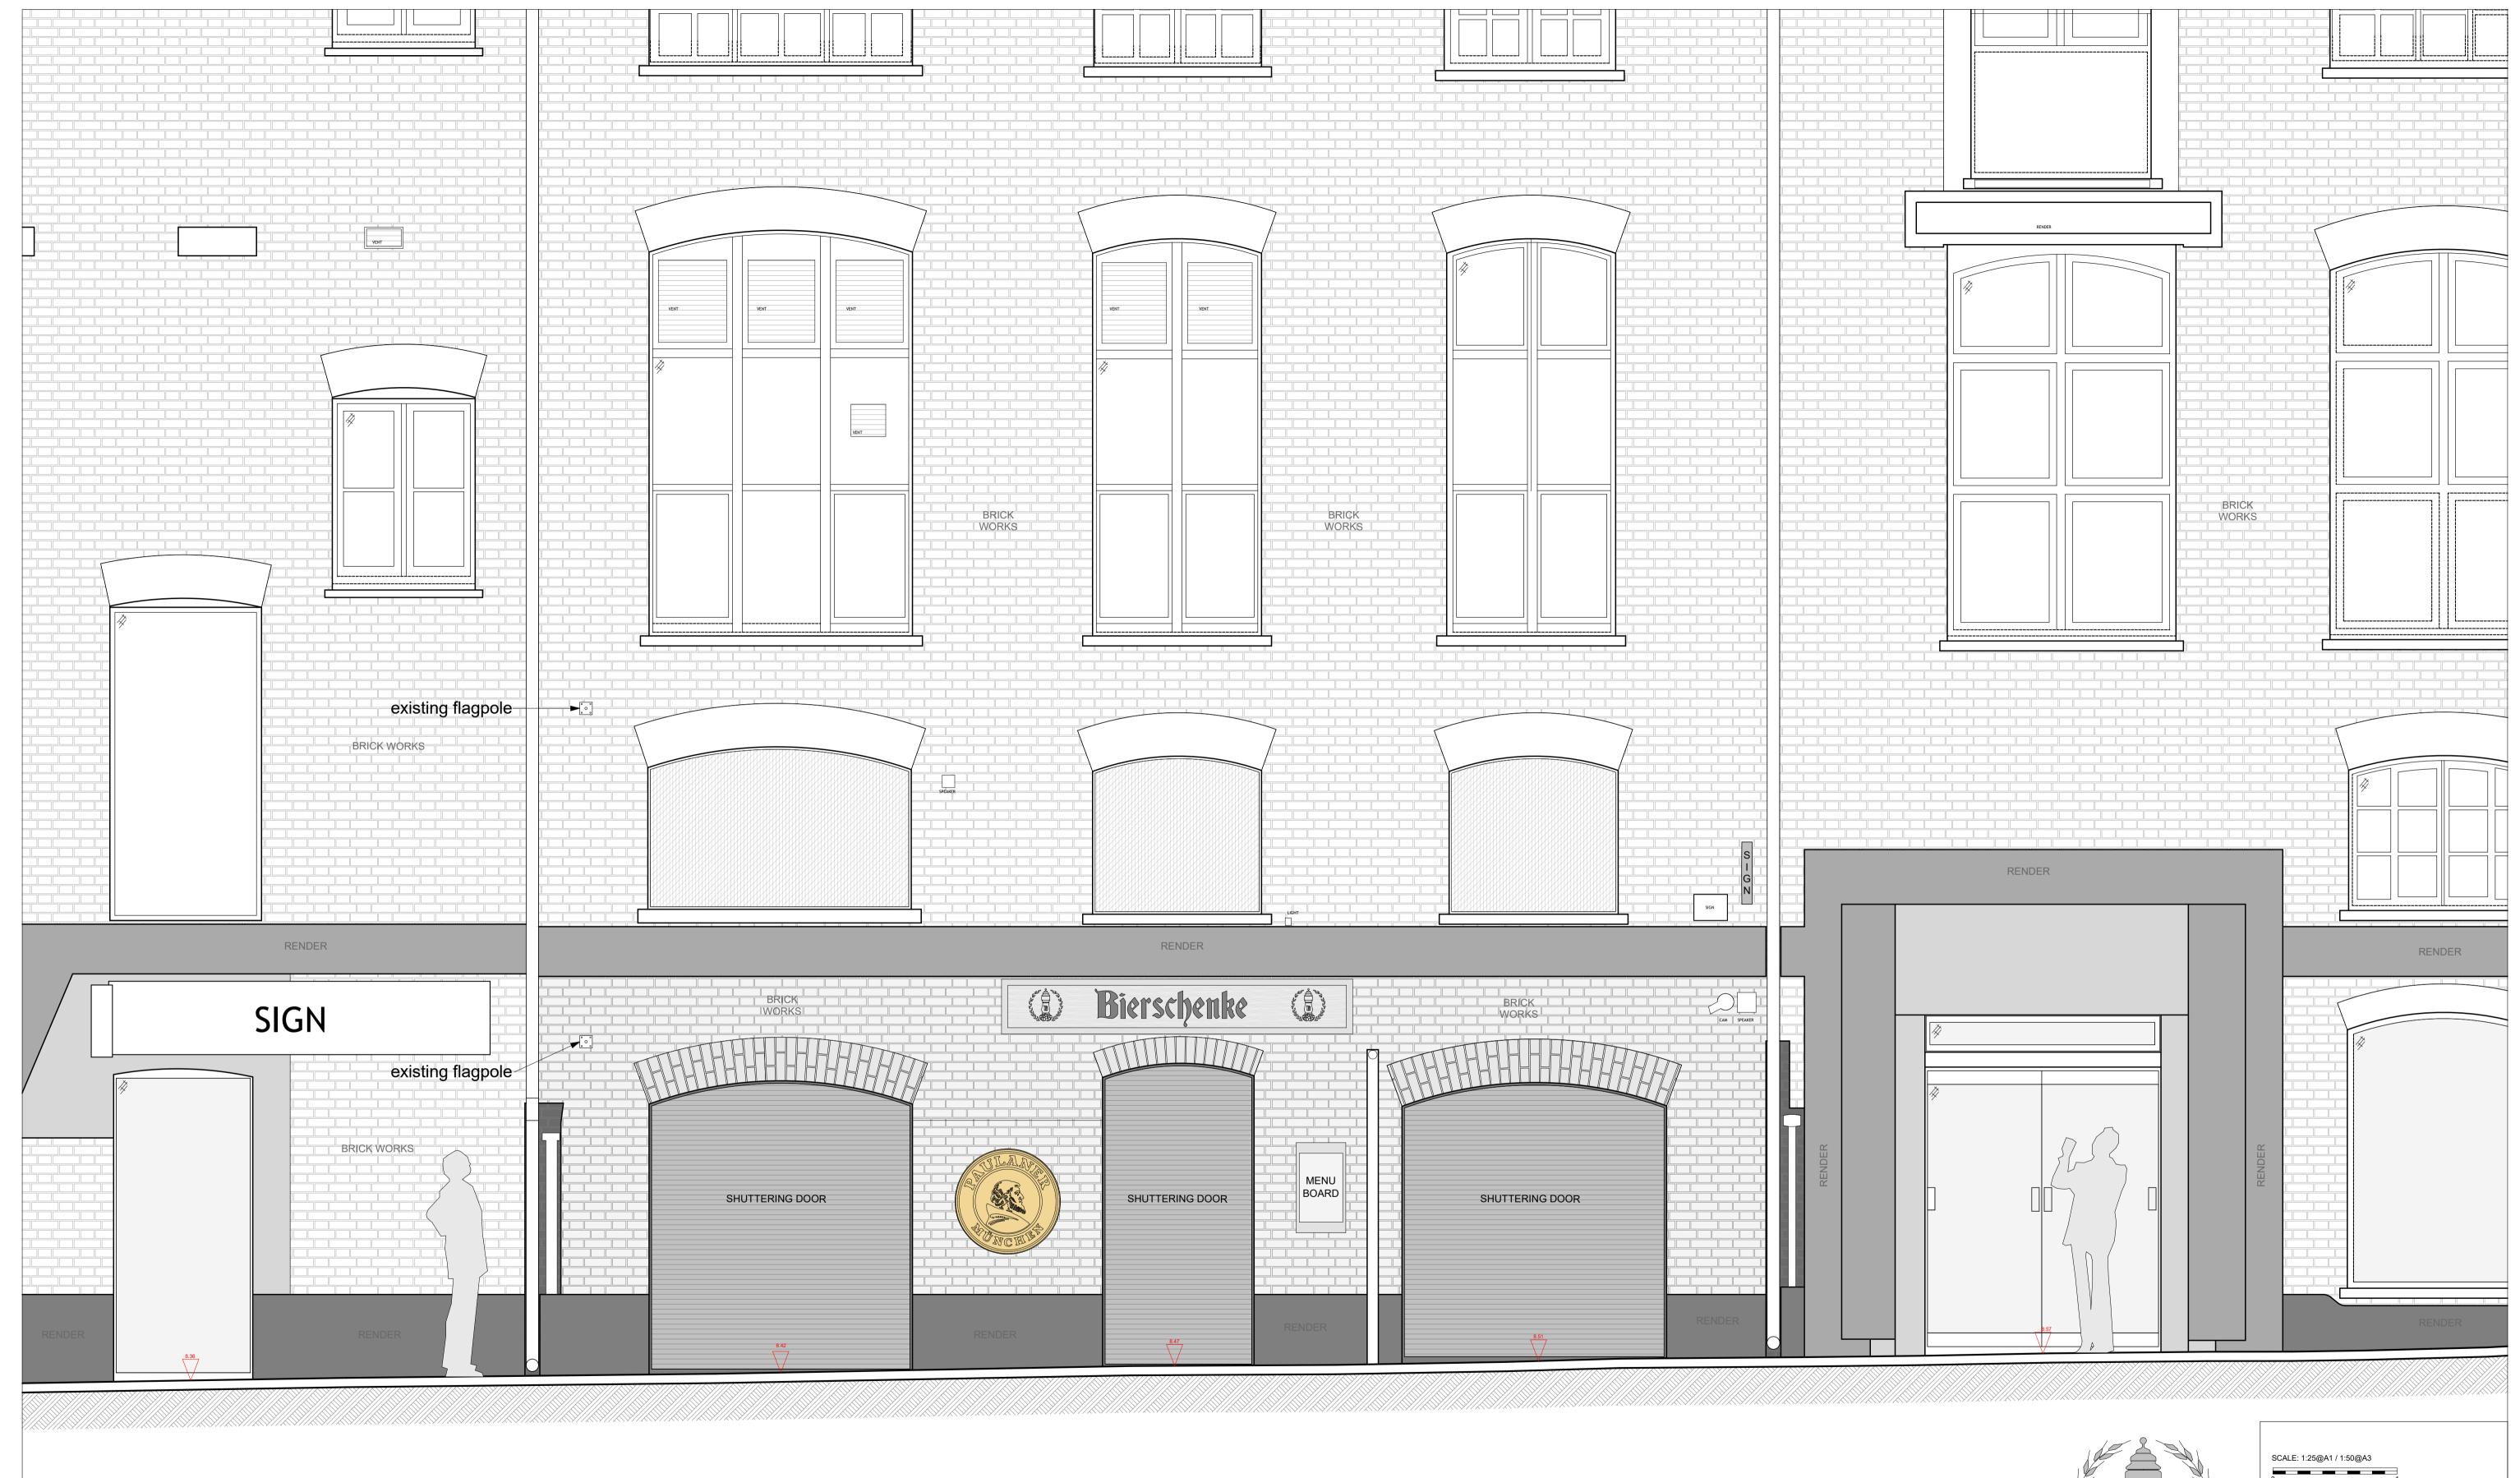

Earlham Street Elevation 2008

**Existing Banner Elevation** Banksy Exhibition from 2021 till 2022

Shelton Street Elevation 2022

Earlham Street Elevation 2022

Proposed Banner Elevation Bierschenke from September 2023

Earlham Street Elevation 2023

Use figured dimensions only. Do not scale of this drawings. All dimensions to be checked on site and any inconsistencies must be reported back to KS Design.
All structural information to be taken from structural engineer's drawings.
This drawing is protected under copyright and shall not be copied or reproduced in part or whole without prior expressed permission.

Planning

Existing & Proposed Banner Elevations

4 Dover Close Clacton on Sea CO15 1XF