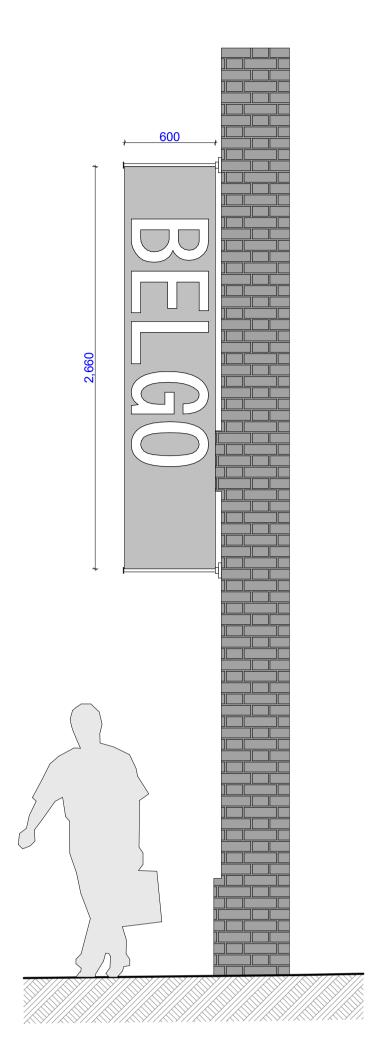

Planning

Proposed
Earlham Street
Elevation

PROJECT: Bierschenke 3
50 Earlham Street
DRAWN: KS

CLIENT: DRAW. NO: 319.22/ 814
DATE: October 2023 REVISION:

4 Dover Close Clacton on Sea CO15 1XF

**Existing Banner Elevation** Belgo from 2008 till 2021

Earlham Street Elevation 2008

**Existing Banner Elevation** Banksy Exhibition from 2021 till 2022

Shelton Street Elevation 2022

Earlham Street Elevation 2022

Proposed Banner Elevation Bierschenke from September 2023

Earlham Street Elevation 2023

Use figured dimensions only. Do not scale of this drawings. All dimensions to be checked on site and any inconsistencies must be reported back to KS Design.
All structural information to be taken from structural engineer's drawings.
This drawing is protected under copyright and shall not be copied or reproduced in part or whole without prior expressed permission.

Planning

Existing & Proposed Banner Elevations

4 Dover Close Clacton on Sea CO15 1XF