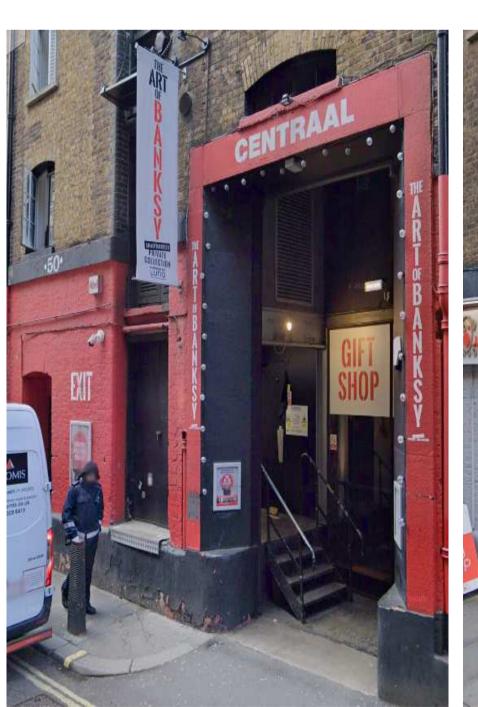

This drawing is protected under copyright and shall not be copied or reproduced in part or whole without prior expressed permission.

Planning

Existing
Earlham Street
Elevation

PROJECT: Bierschenke 3
50 Earlham Street
DRAWN: KS
CLIENT: DRAW. NO: 319.22/ 812
DATE: October 2023 REVISION:

Earlham Street Elevation 2008

**Existing Banner Elevation** Banksy Exhibition from 2021 till 2022

Shelton Street Elevation 2022

Earlham Street Elevation 2022

Proposed Banner Elevation Bierschenke from September 2023