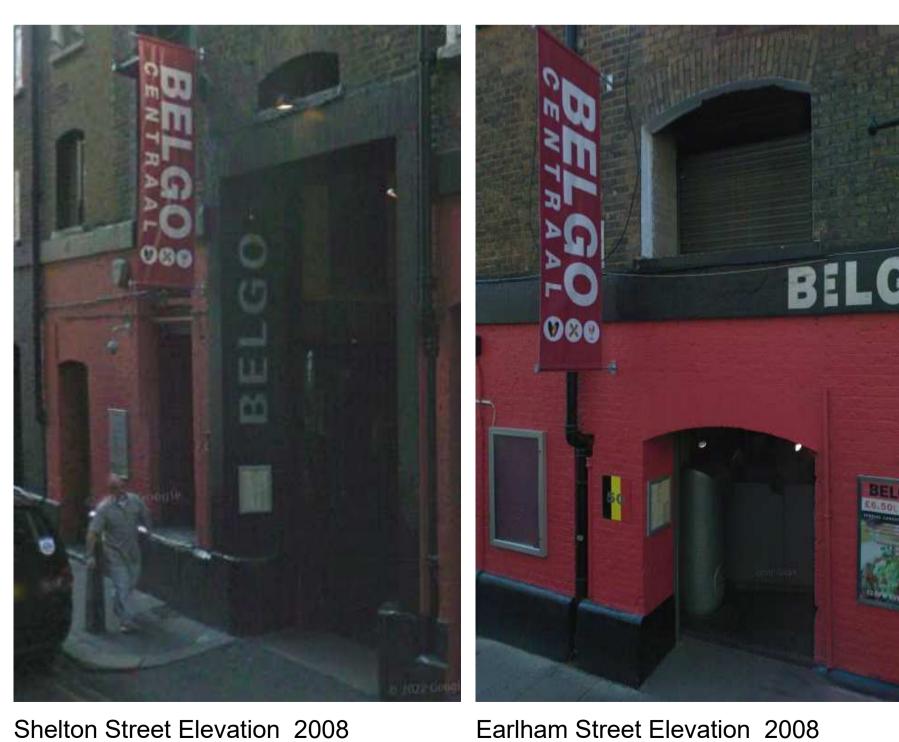

Planning

Proposed
Earlham Street
Elevation

PROJECT: Bierschenke 3
50 Earlham Street
DRAWN: KS

CLIENT: DRAW. NO: 319.22/ 814
DATE: October 2023 REVISION:

4 Dover Close Clacton on Sea CO15 1XF

**Existing Banner Elevation** Belgo from 2008 till 2021

Earlham Street Elevation 2008

**Existing Banner Elevation** Banksy Exhibition from 2021 till 2022

Shelton Street Elevation 2022

Earlham Street Elevation 2022

Proposed Banner Elevation Bierschenke from September 2023

Earlham Street Elevation 2023

Use figured dimensions only. Do not scale of this drawings. All dimensions to be checked on site and any inconsistencies must be reported back to KS Design.
All structural information to be taken from structural engineer's drawings.
This drawing is protected under copyright and shall not be copied or reproduced in part or whole without prior expressed permission.

Planning

Existing & Proposed Banner Elevations

4 Dover Close Clacton on Sea CO15 1XF