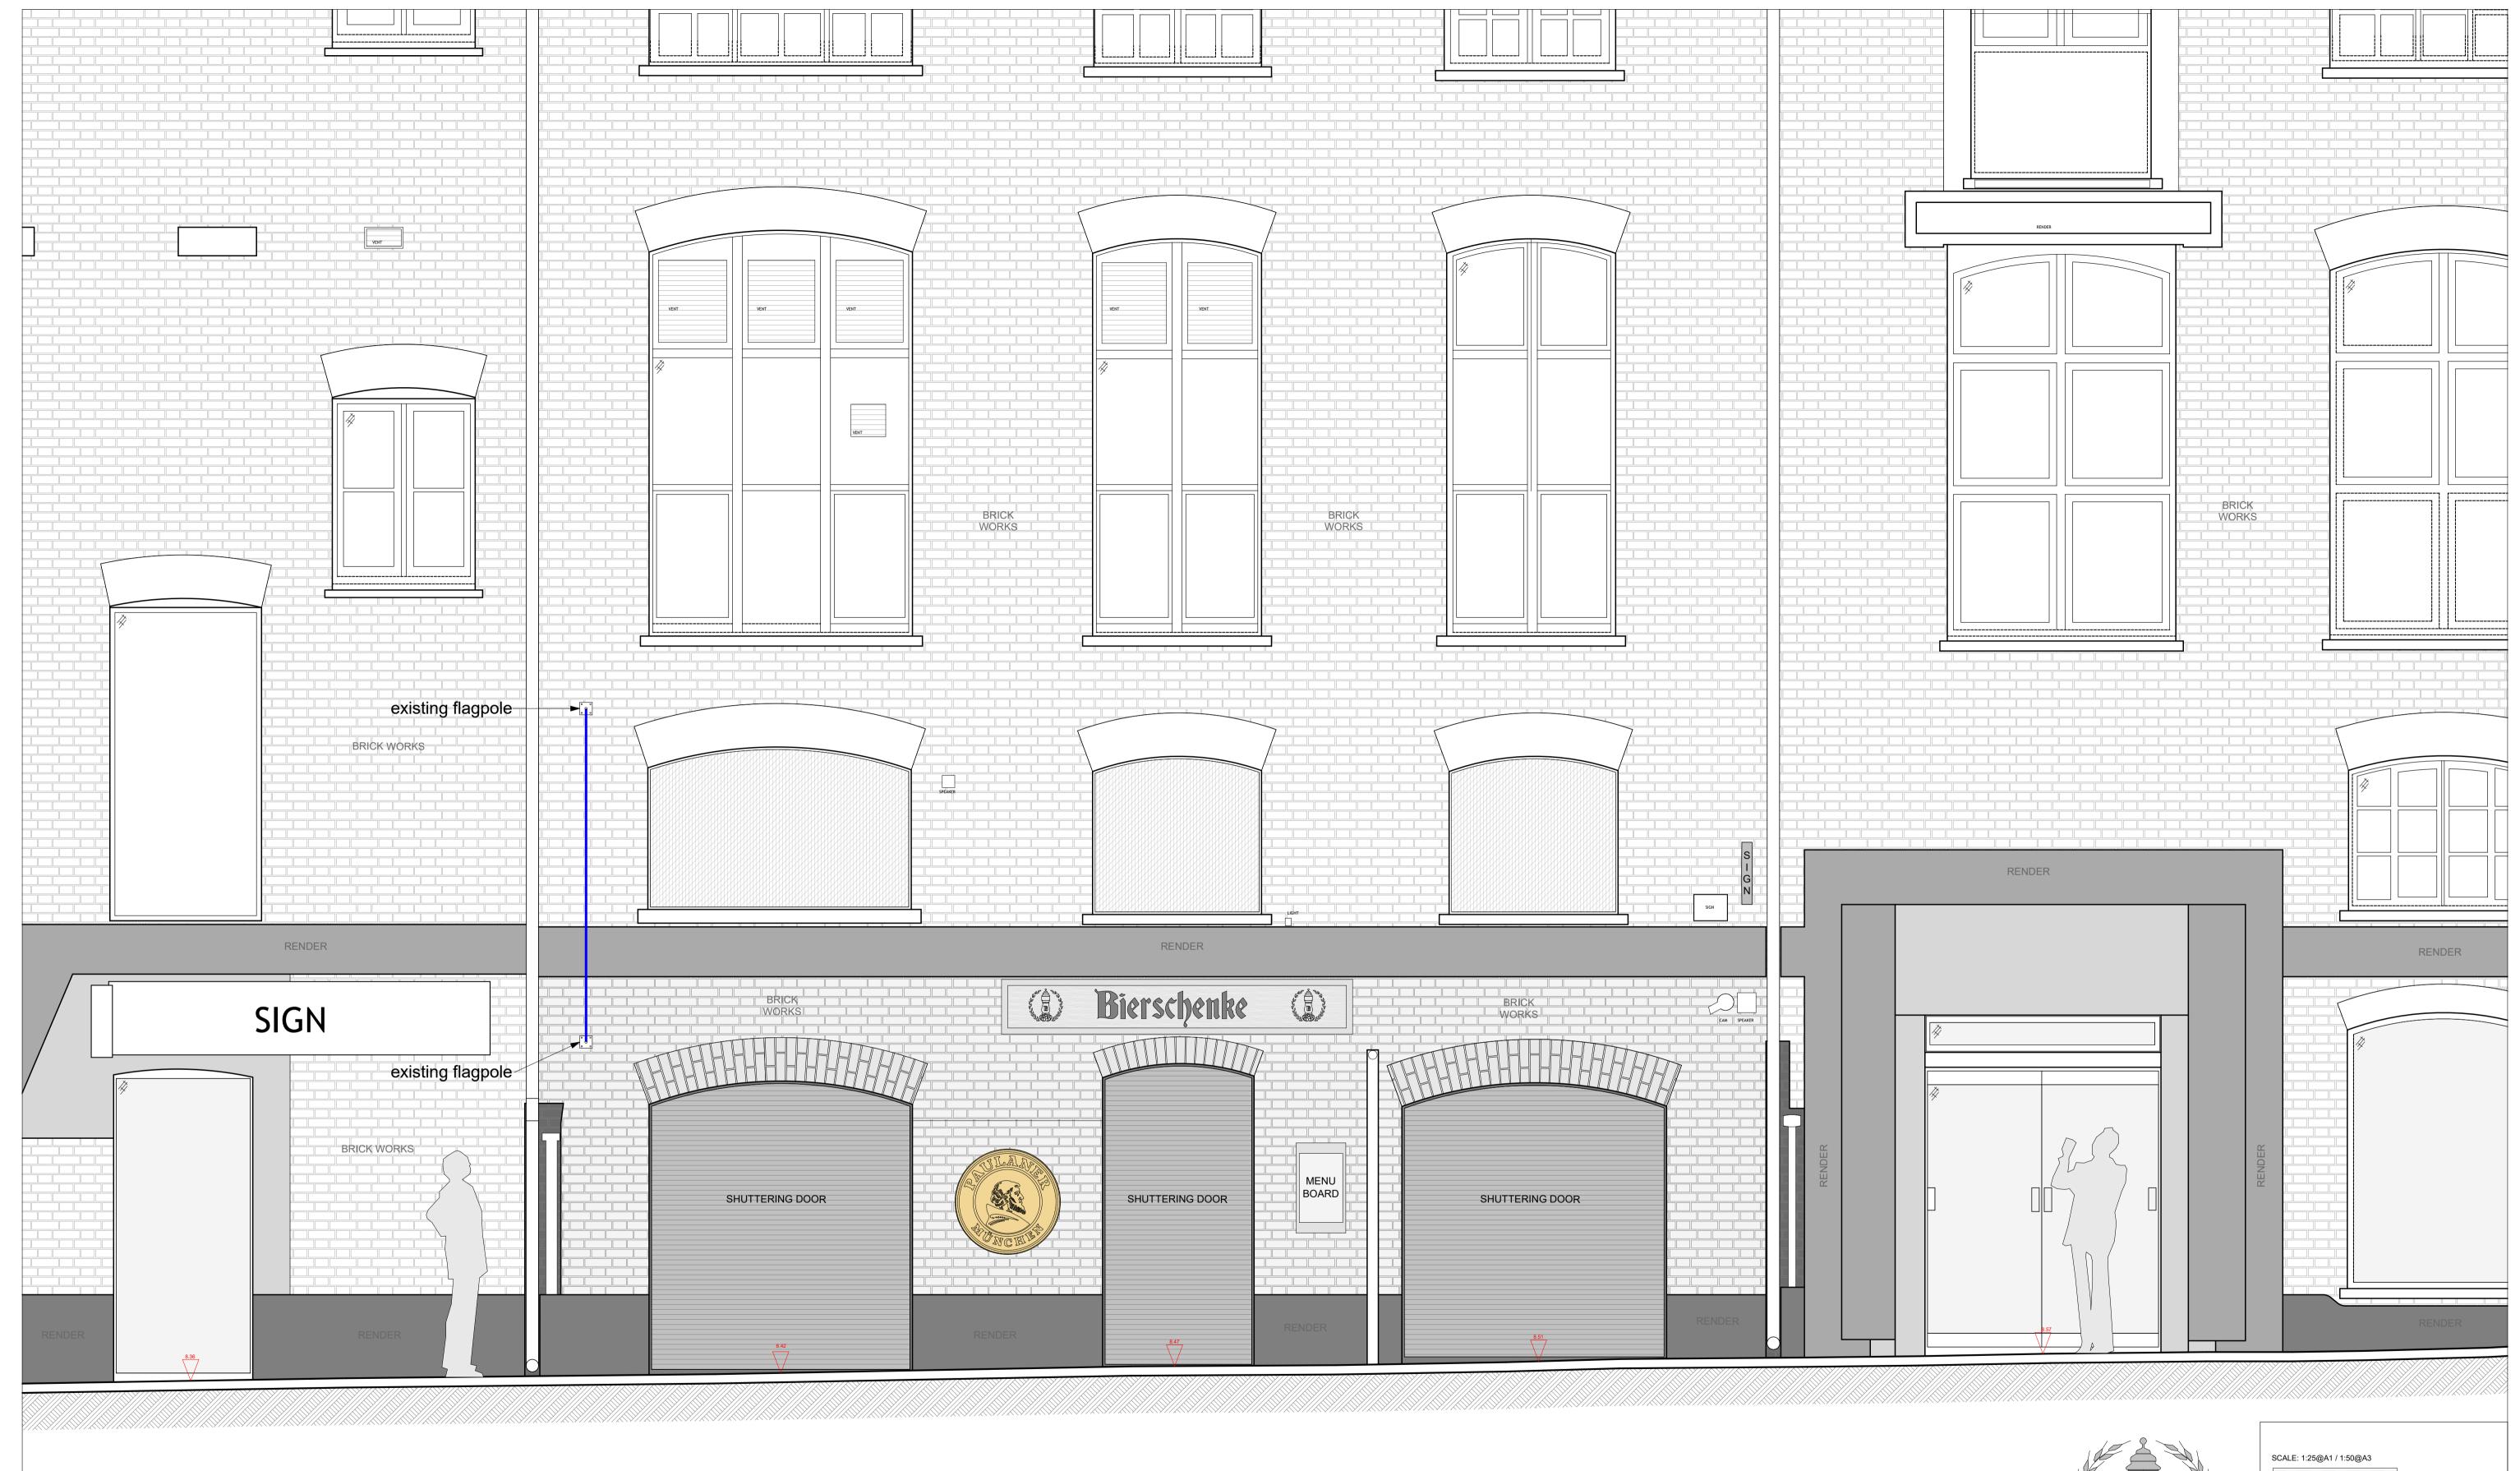

Earlham Street Elevation 2008

**Existing Banner Elevation** Banksy Exhibition from 2021 till 2022

Shelton Street Elevation 2022

Earlham Street Elevation 2022

Proposed Banner Elevation Bierschenke from September 2023

Earlham Street Elevation 2023

Use figured dimensions only. Do not scale of this drawings. All dimensions to be checked on site and any inconsistencies must be reported back to KS Design.
All structural information to be taken from structural engineer's drawings.
This drawing is protected under copyright and shall not be copied or reproduced in part or whole without prior expressed permission.

Planning

Existing & Proposed Banner Elevations

4 Dover Close Clacton on Sea CO15 1XF