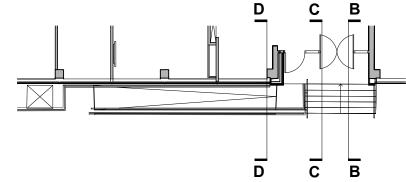

—Swipe card —Entry button Existing Section C

Existing Section D

DRAWING NOTES

Do not scale this drawing in either paper or digital form. Use figured dimensions only. Detailed site survey to be carried out to establish tolerances. Figured dimensions are in mm. All dimensions shall be verified on site before proceeding with the work. The architect shall be notified of any discrepancies.