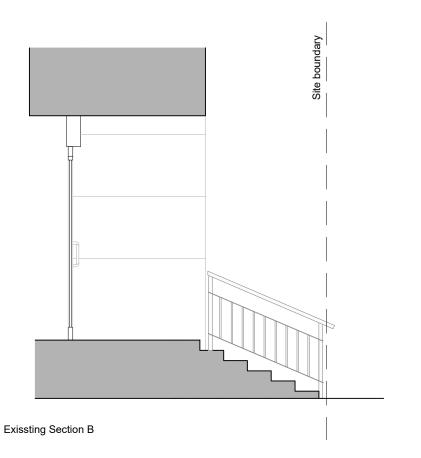

—Swipe card —Entry button Existing Section C

Existing Section D

DRAWING NOTES

Do not scale this drawing in either paper or digital form. Use figured dimensions only. Detailed site survey to be carried out to establish tolerances. Figured dimensions are in mm. All dimensions shall be verified on site before proceeding with the work. The architect shall be notified of any discrepancies.