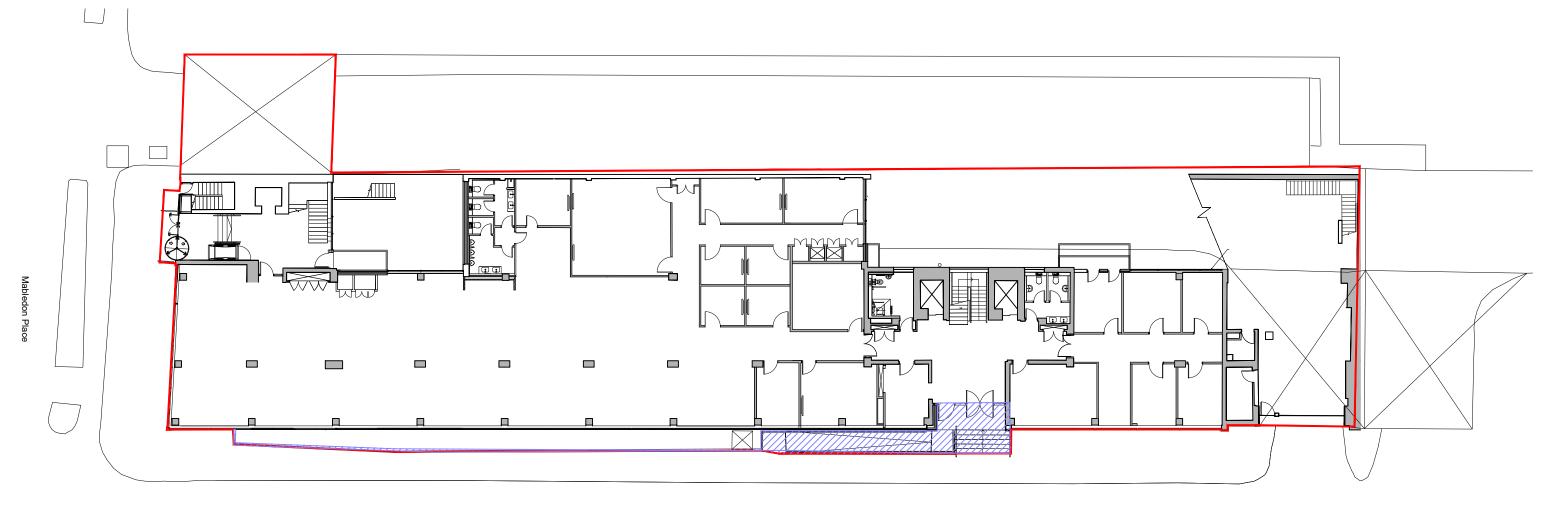

## Bidborough Street

## Existing Ground Floor Plan

## Site Images















## DRAWING NOTES

2. Do not scale this drawing in either paper or digital form. Use figured dimensions only. Detailed site survey to be carried out to establish tolerances. Figured dimensions are in mm. All dimensions shall be verified on site before proceeding with the work. The architect shall be notified of any discrepancies.

3. This drawing has been produced for sole use on this project and is not intended for use by any other person or for any other purpose. © Copyright RSS (U.K.)

4. All printed copies should be made at 100% of the original page size. Use scale bars, where included, to check that the drawing has been printed to the intended scale as identified in the drawing title block.

5. This dr