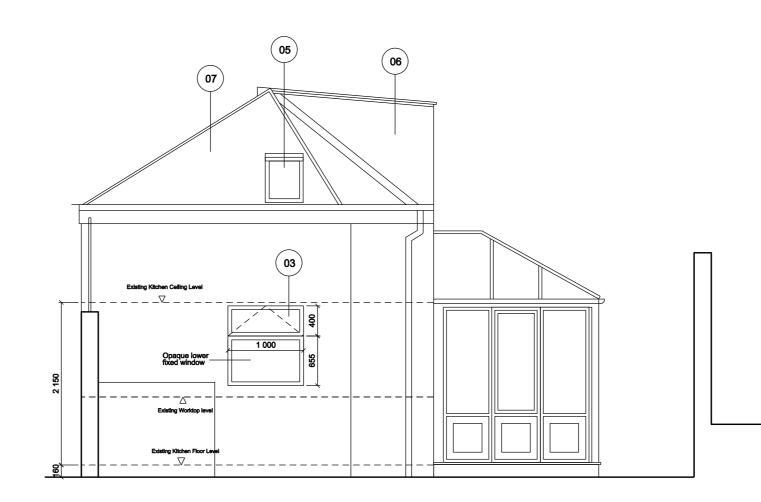

Proposed South Elevation (01)

|                        | MCNEIL ARCHITECTS |                                           |             | McNell Architects Ltd<br>8 Lindley Road<br>London E10 6QT<br>www.mcnellarchitects.com<br>t: 07970 982 387 |
|------------------------|-------------------|-------------------------------------------|-------------|-----------------------------------------------------------------------------------------------------------|
|                        | job title         | 2 FALKLAND PLACE PROPOSED SOUTH ELEVATION |             |                                                                                                           |
|                        | drawing title     |                                           |             |                                                                                                           |
| only                   | status            | For Planning                              | drawing no  | revision                                                                                                  |
| nctor<br>nitects<br>nd | scale             | 1:50 @ A3                                 | - 054-P-016 | P01                                                                                                       |
| s Itd                  | job no            | 054                                       |             | FUI                                                                                                       |

- 09 PROPOSED ALUMINIUM SLIDING DOOR, DARK GREY. GLASS TO BE SLIGHTLY MORE REFLECTIVE THAN STANDARD FOR PRIVACY

- 07 PROPOSED COMPOSITE SLATE TILED ROOF 08 PROPOSED PLANTERS
- 06 PROPOSED FELT ROOF
- 05 PROPOSED CLEAR VELUX SKYLIGHT WINDOW
- 04 PROPOSED OPAQUE VELUX SKYLIGHT WINDOW
- 03 PROPOSED ALUMINIUM CASEMENT WINDOW, DARK GREY
- 02 PROPOSED FRONT DOOR, YELLOW
- 01 PROPOSED ALUMINIUM FRENCH DOOR, DARK GREY
- EXISTING